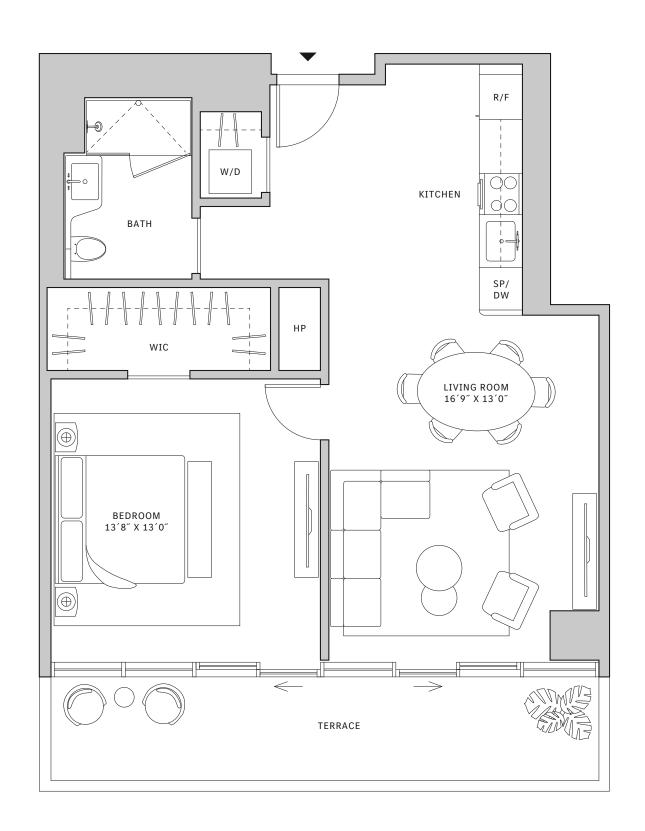

#### FLOOR 53

- → 1 Bedroom
- → 1 Bathroom
- → Interior: 725 sq ft
- → Terrace: 182 sq ft

#### **FEATURES**

- ∴ One-bedroom residence with North exposure
- ↓ 10' floor-to-ceiling windows and sliding glass doors with direct access to 5' deep terrace

# NORTH

#### MIAMI.MERCEDESBENZPLACES.COM