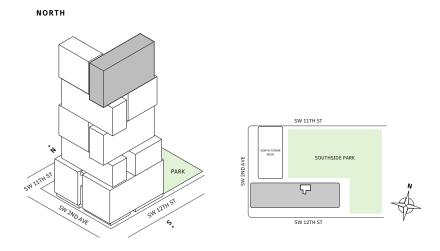

: 725 sq ft
- → Terrace: 182 sq ft

#### **FEATURES**

- ∴ One-bedroom residence with North exposure
- ↓ 10' floor-to-ceiling windows and sliding glass doors with direct access to 5' deep terrace



#### MIAMI.MERCEDESBENZPLACES.COM









#### FLOOR 65

- → 1 Bedroom
- → 1 Bathroom
- → Interior: 725 sq ft
- → Terrace: 182 sq ft

#### **FEATURES**

- ∴ One-bedroom residence with North exposure
- ↓ 10' floor-to-ceiling windows and sliding glass doors with direct access to 5' deep terrace

# NORTH

#### MIAMI.MERCEDESBENZPLACES.COM









#### FLOOR 66

- → 1 Bedroom
- → 1 Bathroom
- → Interior: 725 sq ft
- → Terrace: 182 sq ft

#### **FEATURES**

- ∴ One-bedroom residence with North exposure
- ↓ 10' floor-to-ceiling windows and sliding glass doors with direct access to 5' deep terrace



MIAMI.MERCEDESBENZPLACES.COM









#### FLOOR 42-51

- → 1 Bedroom
- → 1 Bathroom
- → 1 Powder Room
- ✓ Interior: 938 sq ft
- → Terrace: 193 sq ft

#### **FEATURES**

- → One-bedroom residence with South exposure
- ↓ 10' floor-to-ceiling windows and sliding glass doors with direct access to 5' deep terrace

#### NORTH















#### **FLOORS 32-40**

- → 1 Bedroom
- → 1 Bathroom
- → Terrace: 213 sq ft

#### **FEATURES**

- ∴ One-bedroom residence with North exposure
- ↓ 10' floor-to-ceiling windows and sliding glass doors with direct access to 5' deep terrace

#### NORTH





#### MIAMI.MERCEDESBENZPLACES.COM









#### **FLOORS 32-40**

- → 1 Bedroom
- → 1 Bathroom
- → Terrace: 163 sq ft

#### **FEATURES**

NORTH

- ∴ One-bedroom residence with North exposure
- ↓ 10' floor-to