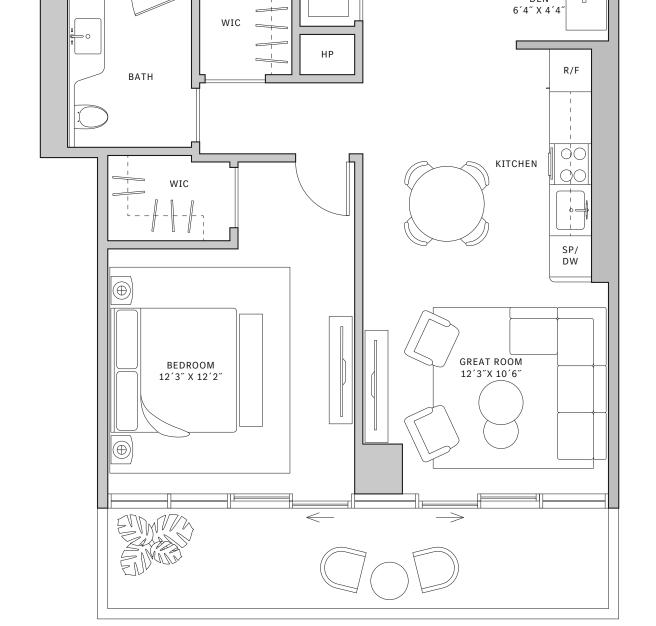

#### **FLOORS 32-40**

- → 2 Bedrooms
- → 2 Bathrooms
- ✓ Interior: 1,081 sq ft
- → Terrace: 434 sq ft

#### **FEATURES**

- ★ Corner two-bedroom residence with panoramic East to North exposure
- with direct access to 5' deep wrap-around terrace