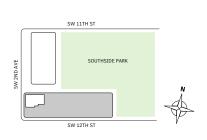

2 Bathrooms
- → Terrace: 311 sq ft

#### **FEATURES**

- ↓ 10' floor-to-ceiling windows and sliding glass doors with direct access to 5' deep terrace

#### NORTH







## MIAMI.MERCEDESBENZPLACES.COM







#### **FLOORS 32-40**

- → 2 Bedrooms
- → 2 Bathrooms
- → Terrace: 206 sq ft

#### **FEATURES**

- ↓ 10' floor-to-ceiling windows and sliding glass doors with direct access to 5' deep terrace

## NORTH





SP/DW PRIMARY KITCHEN GREAT ROOM PRIMARY BEDROOM 12'8" X 11'8" BEDROOM 2 TERRACE

#### MIAMI.MERCEDESBENZPLACES.COM







#### **FLOORS 32-39**

- → 3 Bedrooms
- → 3 Bathrooms
- → 1 Den/Office
- → 1 Powder Room
- → Terrace: 602 sq ft

#### **FEATURES**

- ★ Corner three-bedroom residence with panoramic West to North exposure
- with direct access to 5' deep wrap-around terrace









#### MIAMI.MERCEDESBENZPLACES.COM







#### FLOOR 40

- → 3 Bedrooms
- → 3 Bathrooms
- → 1 Den/Office
- → 1 Powder Room
- → Terrace: 602 sq ft

#### **FEATURES**

- ★ Corner three-bedroom residence with panoramic West to North exposure
- with direct access to 5' deep wrap-around terrace



NORTH







#### MIAMI.MERCEDESBENZPLACES.COM





#### FLOOR 53

- → 3 Bedrooms
- → 3 Bathrooms

- → 1 Den/Office
- → Terrace: 604 sq ft

#### **FEATURES**

- ★ Corner three-bedroom residence with panoramic West to North exposure
- with direct access to 5' deep wrap-around terrace







#### MIAMI.MERCEDESBENZPLACES.COM







#### FLOOR 54

- → 3 Bedrooms
- → 3 Bathrooms

- → 1 Den/Office
- → Terrace: 604 sq ft

#### **FEATURES**

- ★ Corner three-bedroom residence with panoramic West to North