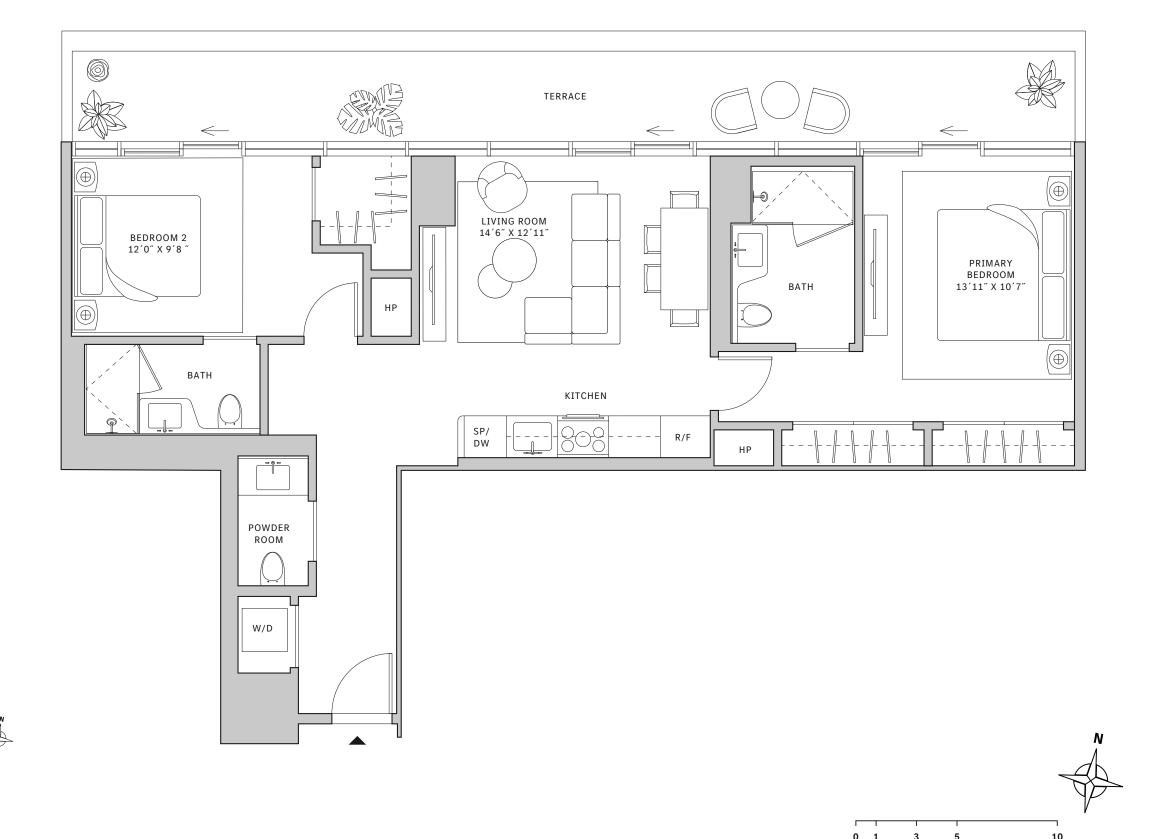

## NORTH

SP/DW PRIMARY KITCHEN GREAT ROOM PRIMARY BEDROOM 12'8" X 11'8" BEDROOM 2 TERRACE