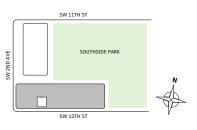

n/Office
- → Terrace: 124 sq ft

#### **FEATURES**

- ∴ One-bedroom residence with South exposure
- ↓ 10' floor-to-ceiling windows and sliding glass doors with direct access to 5' deep terrace

#### NORTH







#### MIAMI.MERCEDESBENZPLACES.COM









#### **FLOORS 32-40**

- → 1 Bedroom
- → 1 Bathroom
- → Terrace: 164 sq ft

#### **FEATURES**

- ∴ One-bedroom residence with South exposure
- ↓ 10' floor-to-ceiling windows and sliding glass doors with direct access to 5' deep terrace

#### NORTH





#### MIAMI.MERCEDESBENZPLACES.COM







#### **FLOORS 32-40**

- → 1 Bedroom
- → 1 Bathroom
- → Terrace: 156 sq ft

#### **FEATURES**

- ∴ One-bedroom residence with South exposure
- ↓ 10' floor-to-ceiling windows and sliding glass doors with direct access to 5' deep terrace

#### NORTH















#### FLOORS 42-51

- → 2 Bedrooms
- → 2 Bathrooms
- ★ Terrace: 295 sq ft

#### **FEATURES**

- ↓ 10' floor-to-ceiling windows and sliding glass doors with direct access to 5' deep terrace

## NORTH



#### MIAMI.MERCEDESBENZPLACES.COM



#### FLOOR 53

- → 2 Bedrooms
- → 2 Bathrooms

- → Terrace: 245 sq ft

#### **FEATURES**

- ↓ 10' floor-to-ceiling windows and sliding glass doors with direct access to 5' deep terrace











#### FLOOR 54

- → 2 Bedrooms
- → 2 Bathrooms

↓ 1 Powder Room

- → 1 Den/Office
- → Terrace: 245 sq ft

#### **FEATURES**

- → 9'6" floor-to-ceiling windows and sliding glass doors with direct access to 5' deep terrace











#### **FLOORS 55-63**

- → 2 Bedrooms
- → 2 Bathrooms
- ↓ 1 Powder Room
- → 1 Den/Office
- → Terrace: 245 sq ft

#### **FEA