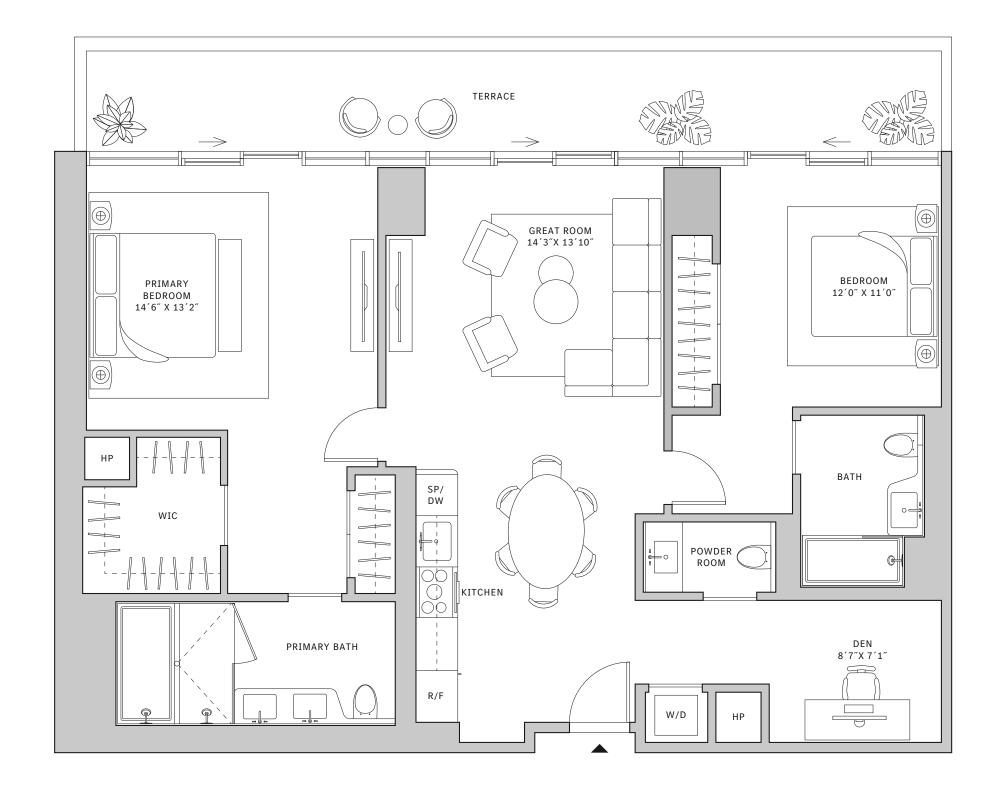

#### FLOOR 53

- → 2 Bedrooms
- → 2 Bathrooms

- → Terrace: 245 sq ft

#### **FEATURES**

- ↓ 10' floor-to-ceiling windows and sliding glass doors with direct access to 5' deep terrace