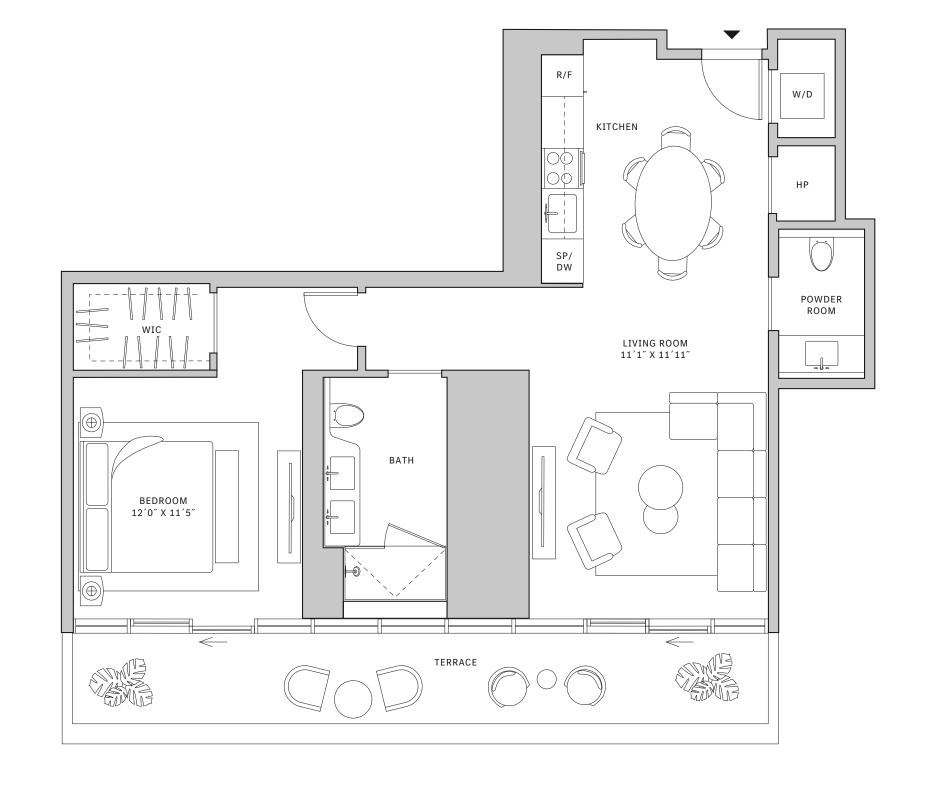

#### FLOOR 53

- → 1 Bedroom
- → 1 Bathroom
- → Interior: 725 sq ft
- → Terrace: 182 sq ft

#### **FEATURES**

- ∴ One-bedroom residence with North exposure
- ↓ 10' floor-to-ceiling windows and sliding glass doors with direct access to 5' deep terrace