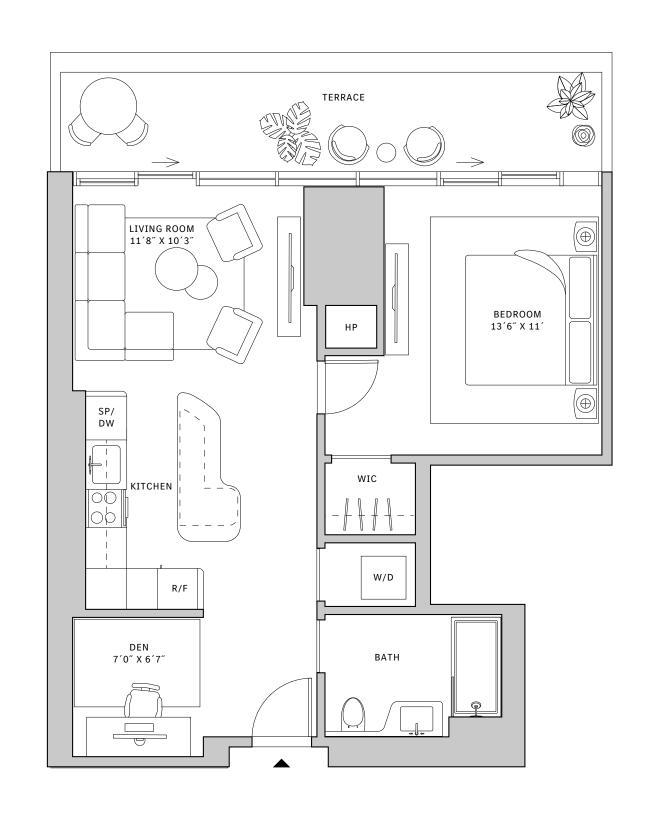

#### **FEATURES**

- West to North exposure
- with direct access to 5' deep wrap-around terrace

#### **FEATURES**

- ∴ One-bedroom residence with North exposure
- ↓ 10' floor-to-ceiling windows and sliding glass doors with direct access to 5' deep terrace