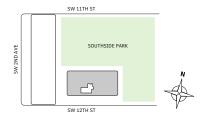

q ft

#### **FEATURES**

- ∴ One-bedroom residence with North exposure
- ↓ 10' floor-to-ceiling windows and sliding glass doors with direct access to 5' deep terrace

# NORTH

#### MIAMI.MERCEDESBENZPLACES.COM









#### FLOOR 66

- → 1 Bedroom
- → 1 Bathroom
- → Interior: 725 sq ft
- → Terrace: 182 sq ft

#### **FEATURES**

- ∴ One-bedroom residence with North exposure
- ↓ 10' floor-to-ceiling windows and sliding glass doors with direct access to 5' deep terrace



MIAMI.MERCEDESBENZPLACES.COM









#### FLOOR 42-51

- → 1 Bedroom
- → 1 Bathroom
- → 1 Powder Room
- ✓ Interior: 938 sq ft
- → Terrace: 193 sq ft

#### **FEATURES**

- → One-bedroom residence with South exposure
- ↓ 10' floor-to-ceiling windows and sliding glass doors with direct access to 5' deep terrace

#### NORTH















#### **FLOORS 32-40**

- → 1 Bedroom
- → 1 Bathroom
- → Terrace: 213 sq ft

#### **FEATURES**

- ∴ One-bedroom residence with North exposure
- ↓ 10' floor-to-ceiling windows and sliding glass doors with direct access to 5' deep terrace

#### NORTH





#### MIAMI.MERCEDESBENZPLACES.COM









#### **FLOORS 32-40**

- → 1 Bedroom
- → 1 Bathroom
- → Terrace: 163 sq ft

#### **FEATURES**

NORTH

- ∴ One-bedroom residence with North exposure
- ↓ 10' floor-to-ceiling windows and sliding glass doors with direct access to 5' deep terrace

#### MIAMI.MERCEDESBENZPLACES.COM









#### FLOOR 53

- → 1 Bedroom
- → 1 Bathroom → 1 Den/Office
- → Terrace: 139 sq ft

#### **FEATURES**

- ∴ One-bedroom residence with South exposure
- ↓ 10' floor-to-ceiling windows and sliding glass doors