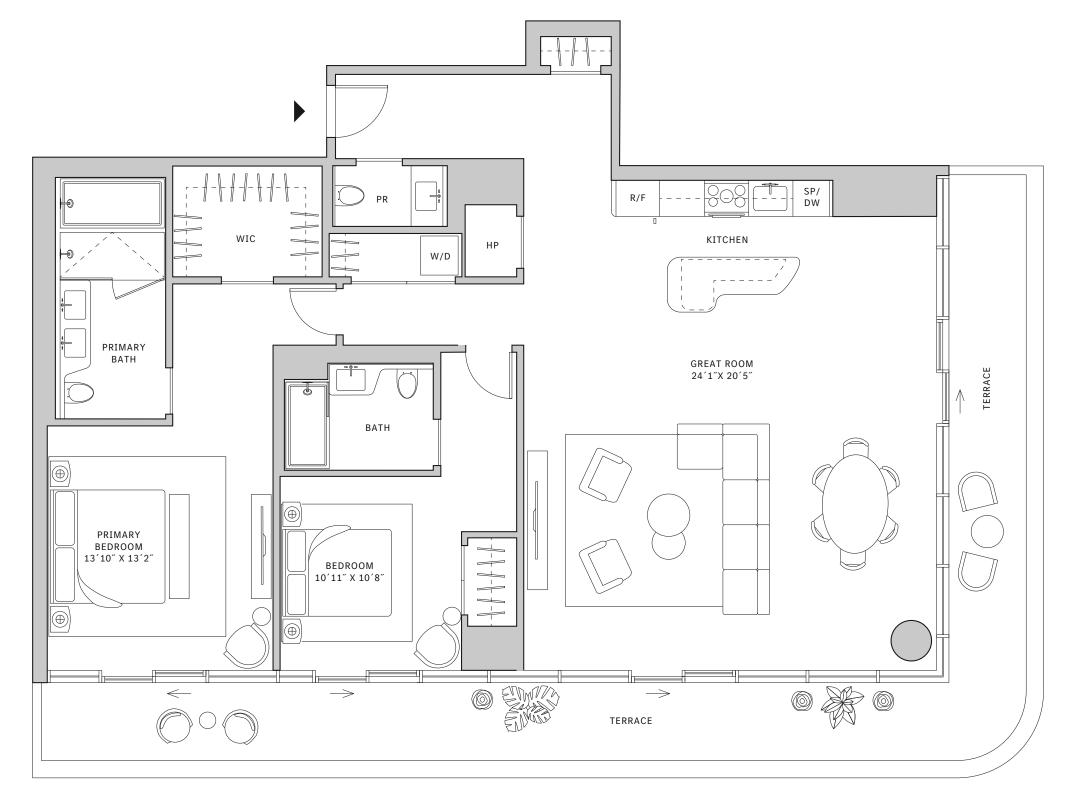

## NORTH

SP/DW PRIMARY KITCHEN GREAT ROOM PRIMARY BEDROOM 12'8" X 11'8" BEDROOM 2 TERRACE