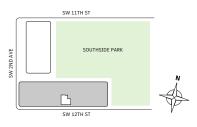

Terrace: 153 sq ft

#### **FEATURES**

- ∴ One-bedroom residence with South exposure
- ↓ 10' floor-to-ceiling windows and sliding glass doors with direct access to 5' deep terrace

# NORTH

#### MIAMI.MERCEDESBENZPLACES.COM









#### **FLOORS 32-40**

- → 1 Bedroom
- → 1 Bathroom
- → 1 Den/Office
- → Terrace: 124 sq ft

#### **FEATURES**

- ∴ One-bedroom residence with South exposure
- ↓ 10' floor-to-ceiling windows and sliding glass doors with direct access to 5' deep terrace

#### NORTH







#### MIAMI.MERCEDESBENZPLACES.COM









#### **FLOORS 32-40**

- → 1 Bedroom
- → 1 Bathroom
- → Terrace: 164 sq ft

#### **FEATURES**

- ∴ One-bedroom residence with South exposure
- ↓ 10' floor-to-ceiling windows and sliding glass doors with direct access to 5' deep terrace

#### NORTH





#### MIAMI.MERCEDESBENZPLACES.COM







#### **FLOORS 32-40**

- → 1 Bedroom
- → 1 Bathroom
- → Terrace: 156 sq ft

#### **FEATURES**

- ∴ One-bedroom residence with South exposure
- ↓ 10' floor-to-ceiling windows and sliding glass doors with direct access to 5' deep terrace

#### NORTH















#### FLOORS 42-51

- → 2 Bedrooms
- → 2 Bathrooms
- ★ Terrace: 295 sq ft

#### **FEATURES**

- ↓ 10' floor-to-ceiling windows and sliding glass doors with direct access to 5' deep terrace

## NORTH



#### MIAMI.MERCEDESBENZPLACES.COM



#### FLOOR 53

- → 2 Bedrooms
- → 2 Bathrooms

- → Terrace: 245 sq ft

#### **FEATURES**

- ↓ 10' floor-to-ceiling windows and sliding glass doors with direct access to 5' deep terrace











#### FLOOR 54

- → 2 Bedrooms
- → 2 Bathrooms

↓ 1 Powder Ro