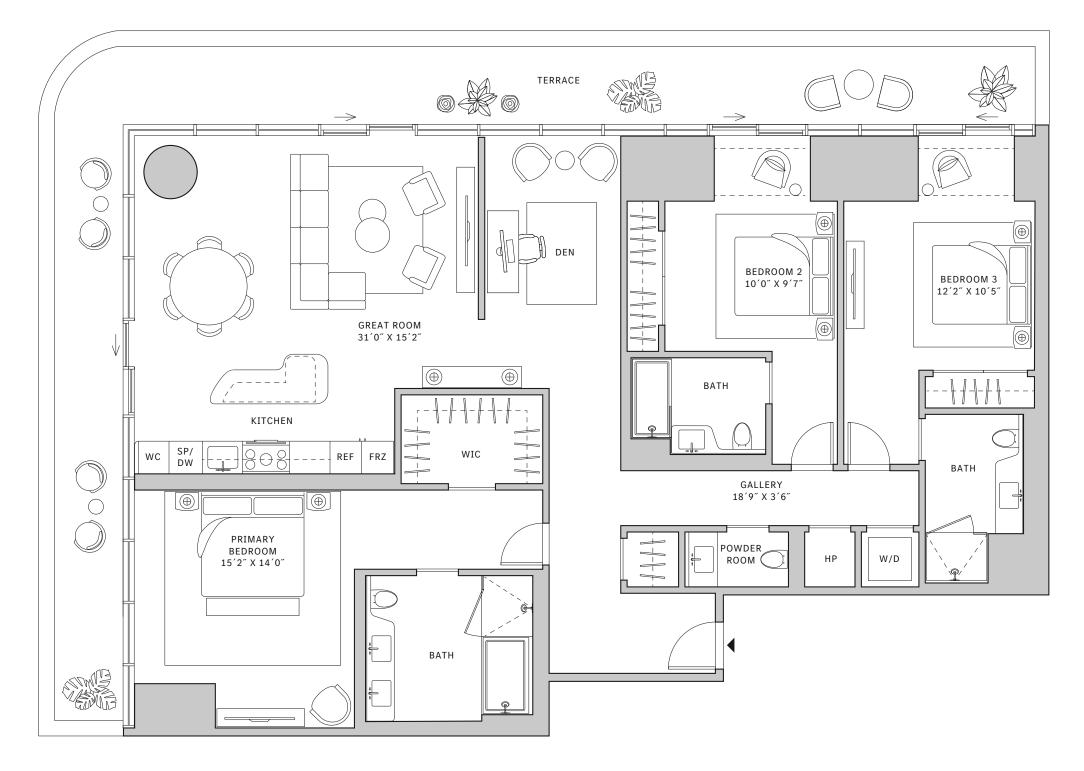

#### FLOORS 42-51

- → 1 Bathroom

#### **FEATURES**

- West to North exposure
- with direct access to 5' deep wrap-around terrace