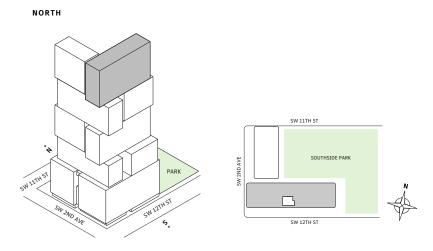

o 5' deep terrace





## MIAMI.MERCEDESBENZPLACES.COM







#### FLOOR 65

- → 2 Bedrooms
- → 2 Bathrooms
- ✓ Interior: 1,301 sq ft
- → Terrace: 328 sq ft

#### **FEATURES**

- ↓ 10' floor-to-ceiling windows and sliding glass doors with direct access to 5' deep terrace

## NORTH







## MIAMI.MERCEDESBENZPLACES.COM







#### FLOOR 66

- → 2 Bedrooms
- → 2 Bathrooms
- ✓ Interior: 1,301 sq ft
- → Terrace: 328 sq ft

#### **FEATURES**

NORTH

- ↓ 10' floor-to-ceiling windows and sliding glass doors with direct access to 5' deep terrace





## MIAMI.MERCEDESBENZPLACES.COM







#### FLOOR 53

- → 2 Bedrooms
- → 2 Bathrooms
- ✓ Interior: 1,067 sq ft
- → Terrace: 207 sq ft

#### **FEATURES**

- ↓ 10' floor-to-ceiling windows and sliding glass doors with direct access to 5' deep terrace











#### FLOOR 54

- → 2 Bedrooms
- → 2 Bathrooms
- ✓ Interior: 1,067 sq ft
- → Terrace: 207 sq ft

#### **FEATURES**

- → 9'6" floor-to-ceiling windows and sliding glass doors with direct access to 5' deep terrace

# NORTH









#### **FLOORS 55-63**

- → 2 Bedrooms
- → 2 Bathrooms
- ✓ Interior: 1,067 sq ft
- → Terrace: 207 sq ft

#### **FEATURES**

- ↓ 10' floor-to-ceiling windows and sliding glass doors with direct access to 5' deep terrace

# NORTH









#### FLOOR 64

- → 2 Bedrooms
- → 2 Bathrooms
- ✓ Interior: 1,067 sq ft
- → Terrace: 207 sq ft

#### **FEATURES**

- ↓ 10' floor-to-ceiling windows and sliding glass doors with direct access to 5' deep terrace











#### FLOOR 65

- → 2 Bedrooms
- → 2 Bathrooms
- ✓ Interior: 1,067 sq ft
- → Terrace: 207 sq ft

#### **F