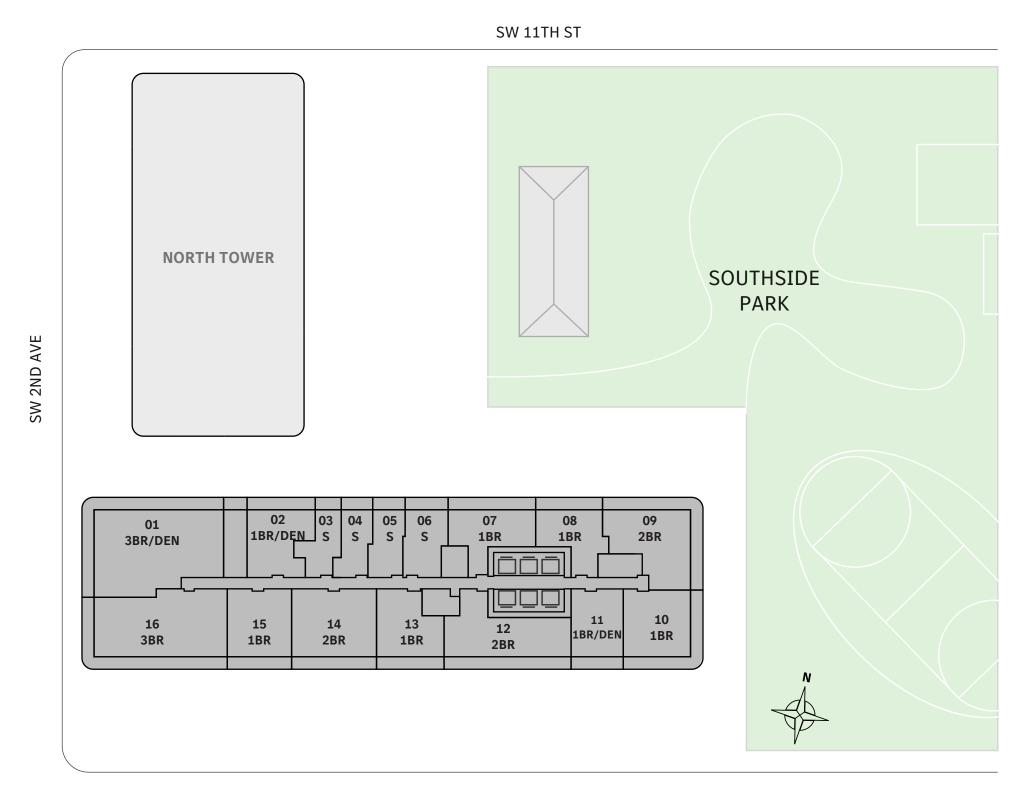

## MIAMI.MERCEDESBENZPLACES.COM







#### FLOOR 65

- → 3 Bedrooms
- → 3 Bathrooms
- → Terrace: 494 sq ft

#### **FEATURES**

NORTH

- ★ Corner three-bedroom residence with panoramic West and South exposure
- with direct access to 5' deep wrap-around terrace





#### MIAMI.MERCEDESBENZPLACES.COM







#### FLOOR 66

- → 3 Bedrooms
- → 3 Bathrooms
- → Terrace: 494 sq ft

#### **FEATURES**

NORTH

- ★ Corner three-bedroom residence with panoramic West and South exposure
- with direct access to 5' deep wrap-around terrace





#### MIAMI.MERCEDESBENZPLACES.COM







#### **FLOORS 32-40**

- → 3 Bedrooms
- → 3 Bathrooms
- → Terrace: 487 sq ft

#### **FEATURES**

NORTH

- to West exposure
- with direct access to 5' deep wrap-around terrace







#### MIAMI.MERCEDESBENZPLACES.COM











MIAMI.MERCEDESBENZPLACES.COM

**Developed by JDS DEVELOPMENT GROUP Exclusive Sales & Marketing by SERHANT. NEW DEVELOPMENT.** 







MIAMI.MERCEDESBENZPLACES.COM

**Developed by JDS DEVELOPMENT GROUP Exclusive Sales & Marketing by SERHANT. NEW DEVELOPMENT.** 







MIAMI.MERCEDESBENZPLACES.COM

**Developed by JDS DEVELOPMENT GROUP Exclusive Sales & Marketing by SERHANT. NEW DEVELOPMENT.** 







MIAMI.MERCEDESBENZPLACES.COM

**Developed by JDS DEVELOPMENT GROUP Exclusive Sales & Marketing by SERHANT. NEW DEVELOPMENT.** 







MIAMI.MERCEDESBENZPLACES.COM

**Developed by JDS DEVELOPMENT GROUP Exclusive Sales & Marketing by SERHANT. NEW DEVELOPMENT.** 







MIAMI.MERCEDESBENZPLACES.COM

**Developed by JDS DEVELOPMENT GROUP Exclusive Sales & Marketing by SERHANT. NEW DEVELOPMENT.**