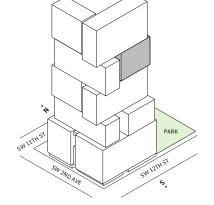

#### FLOORS 42-51

- → 1 Bathroom

#### **FEATURES**

- West to North exposure
- with direct access to 5' deep wrap-around terrace

#### **FLOORS 32-40**

- → 1 Bathroom
- → 1 Den/Office

#### **FEATURES**

- ∴ One-bedroom residence with North exposure
- ↓ 10' floor-to-ceiling windows and sliding glass doors with direct access to 5' deep terrace