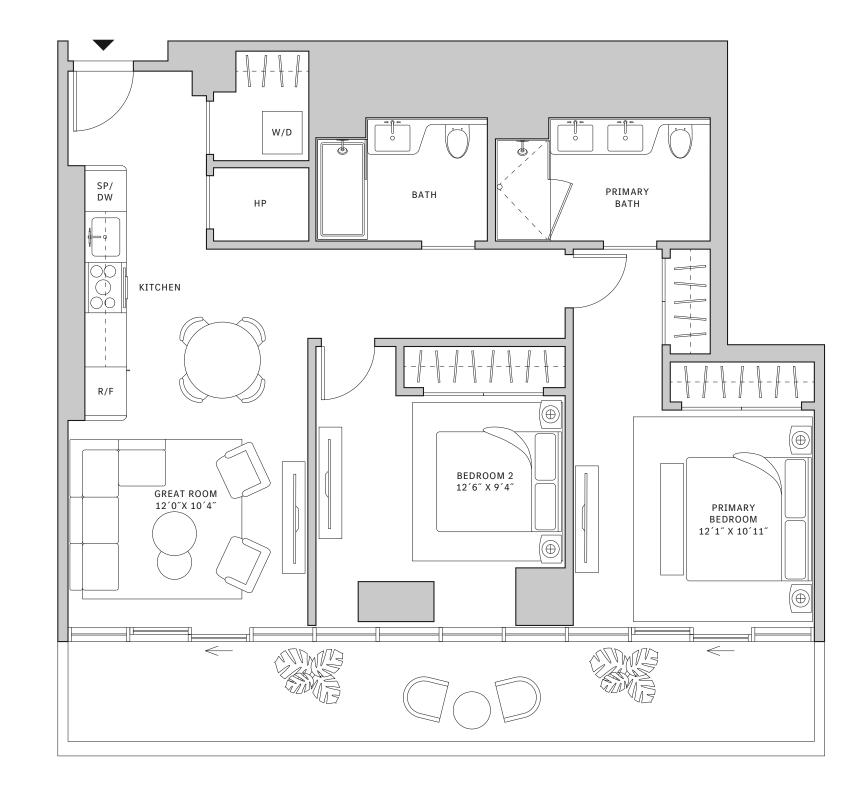

#### **FLOORS 32-40**

- → 2 Bedrooms
- → 2 Bathrooms
- ✓ Interior: 1,081 sq ft
- → Terrace: 434 sq ft

#### **FEATURES**

- ★ Corner two-bedroom residence with panoramic East to North exposure
- with direct access to 5' deep wrap-around terrace