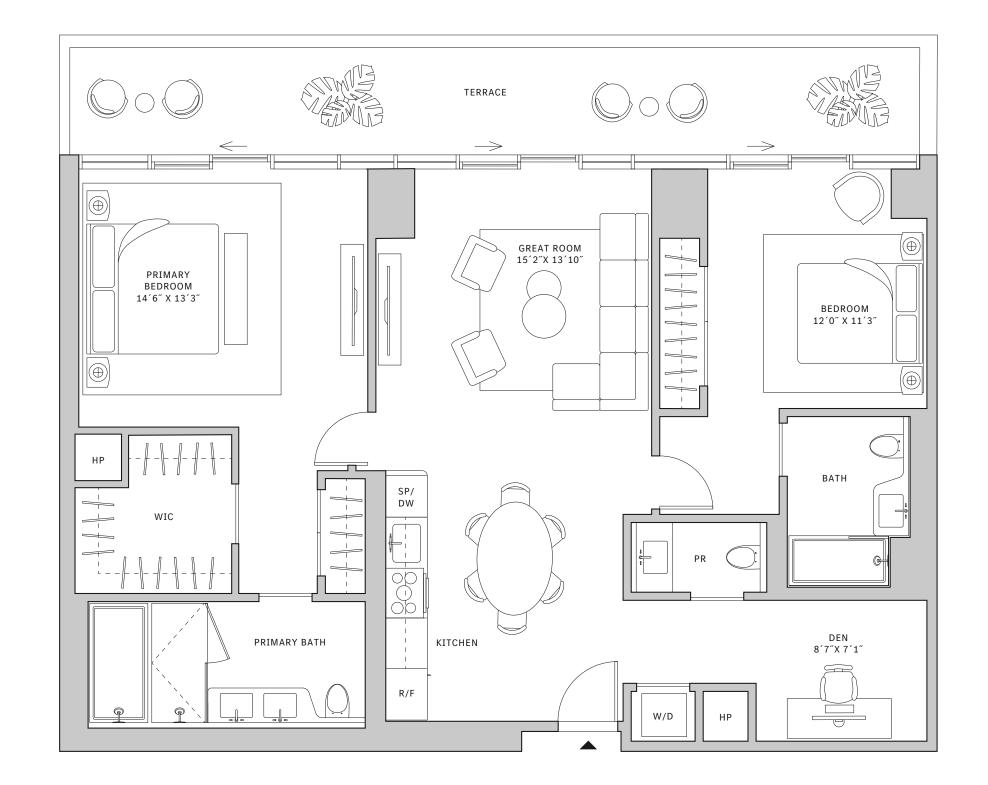

#### FLOOR 54

- → 2 Bedrooms
- → 2 Bathrooms

↓ 1 Powder Room

- → 1 Den/Office
- → Terrace: 245 sq ft

#### **FEATURES**

- → 9'6" floor-to-ceiling windows and sliding glass doors with direct access to 5' deep terrace