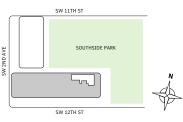

→ 3 Bedrooms
- → 3 Bathrooms
- → Terrace: 624 sq ft

#### **FEATURES**

NORTH

- ★ Corner three-bedroom residence with panoramic East to North exposure
- with direct access to 5' deep wrap-around terrace







### MIAMI.MERCEDESBENZPLACES.COM







### FLOOR 54

- → 3 Bedrooms
- → 3 Bathrooms
- → Terrace: 624 sq ft

#### **FEATURES**

NORTH

- ★ Corner three-bedroom residence with panoramic East to North exposure
- → 9'6" floor-to-ceiling windows and sliding glass doors with direct access to 5' deep wrap-around terrace





### MIAMI.MERCEDESBENZPLACES.COM





#### **FLOORS 55-63**

- → 3 Bedrooms
- → 3 Bathrooms
- → Terrace: 624 sq ft

#### **FEATURES**

NORTH

- ★ Corner three-bedroom residence with panoramic East to North exposure
- with direct access to 5' deep wrap-around terrace





#### MIAMI.MERCEDESBENZPLACES.COM





#### FLOOR 64

- → 3 Bedrooms
- → 3 Bathrooms
- → Terrace: 624 sq ft

#### **FEATURES**

- ★ Corner three-bedroom residence with panoramic East to North exposure
- with direct access to 5' deep wrap-around terrace







#### MIAMI.MERCEDESBENZPLACES.COM





#### FLOOR 65

- → 3 Bedrooms
- → 3 Bathrooms
- → Terrace: 624 sq ft

#### **FEATURES**

- ★ Corner three-bedroom residence with panoramic East to North exposure
- with direct access to 5' deep wrap-around terrace







### MIAMI.MERCEDESBENZPLACES.COM





### FLOOR 66

- → 3 Bedrooms
- → 3 Bathrooms
- → Terrace: 624 sq ft

#### **FEATURES**

- ★ Corner three-bedroom residence with panoramic East to North exposure
- with direct access to 5' deep wrap-around terrace







#### MIAMI.MERCEDE