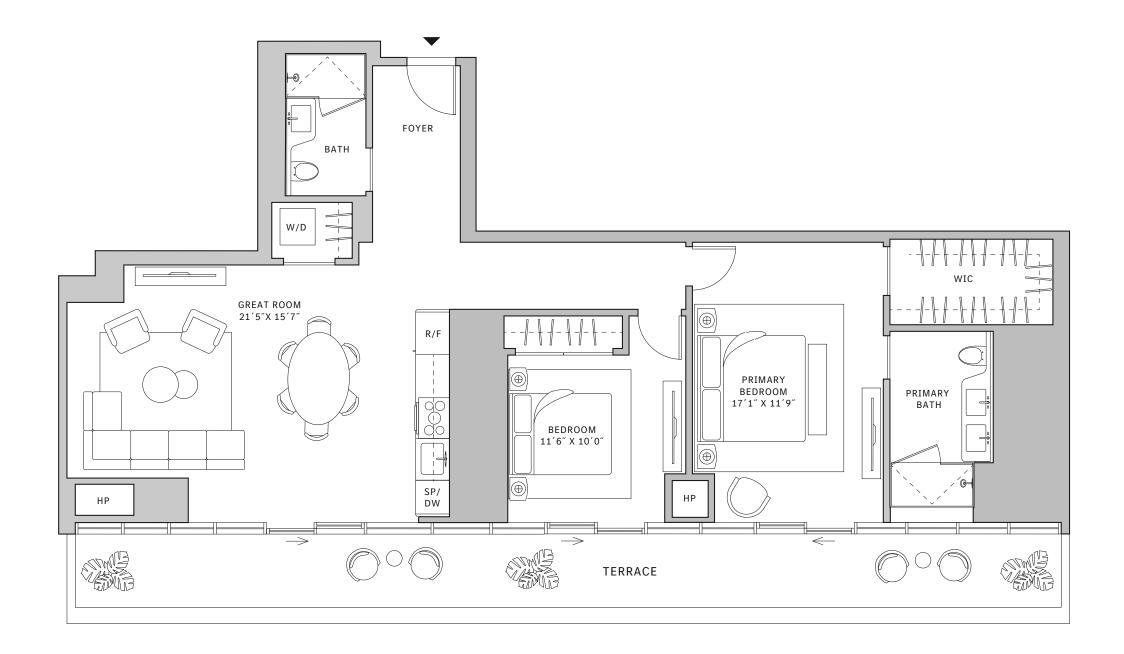

#### FLOOR 42-51

- → 1 Bedroom
- → 1 Bathroom
- → 1 Powder Room
- ✓ Interior: 938 sq ft
- → Terrace: 193 sq ft

#### **FEATURES**

- → One-bedroom residence with South exposure
- ↓ 10' floor-to-ceiling windows and sliding glass doors with direct access to 5' deep terrace