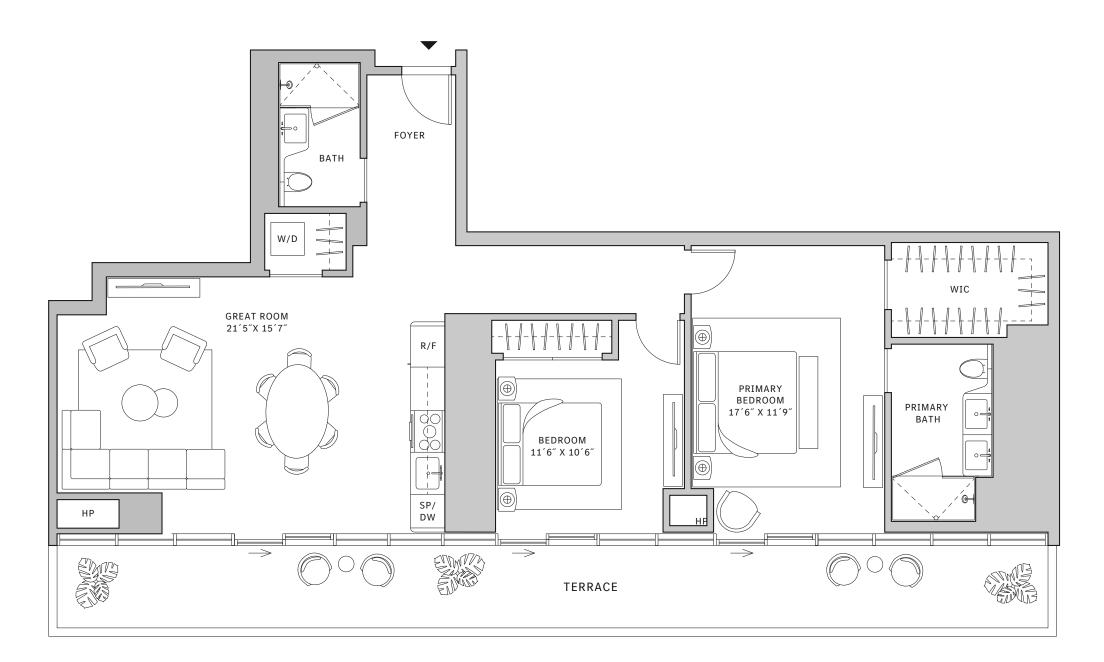

doors with direct access to 5' deep terrace

# NORTH



#### MIAMI.MERCEDESBENZPLACES.COM







## FLOOR 54

- → 2 Bedrooms
- → 2 Bathrooms
- → Terrace: 334 sq ft

#### **FEATURES**

- → 9'6" floor-to-ceiling windows and sliding glass doors with direct access to 5' deep terrace

## NORTH







## MIAMI.MERCEDESBENZPLACES.COM







#### **FLOORS 55-63**

- → 2 Bedrooms
- → 2 Bathrooms
- → Terrace: 334 sq ft

#### **FEATURES**

NORTH

- ↓ 10' floor-to-ceiling windows and sliding glass doors with direct access to 5' deep terrace





## MIAMI.MERCEDESBENZPLACES.COM







#### FLOOR 64

- → 2 Bedrooms
- → 2 Bathrooms
- ✓ Interior: 1,301 sq ft
- → Terrace: 328 sq ft

#### **FEATURES**

NORTH

- ↓ 10' floor-to-ceiling windows and sliding glass doors with direct access to 5' deep terrace





## MIAMI.MERCEDESBENZPLACES.COM







#### FLOOR 65

- → 2 Bedrooms
- → 2 Bathrooms
- ✓ Interior: 1,301 sq ft
- → Terrace: 328 sq ft

#### **FEATURES**

- ↓ 10' floor-to-ceiling windows and sliding glass doors with direct access to 5' deep terrace

## NORTH







## MIAMI.MERCEDESBENZPLACES.COM







#### FLOOR 66

- → 2 Bedrooms
- → 2 Bathrooms
- ✓ Interior: 1,301 sq ft
- → Terrace: 328 sq ft

#### **FEATURES**

NORTH

- ↓ 10' floor-to-ceiling windows and sliding glass doors with direct access to 5' deep terrace





## MIAMI.MERCEDESBENZPLACES.COM







#### FLOOR 53

- → 2 Bedrooms
- → 2 Bathrooms
- ✓ Interior: 1,067 sq ft
- → Terrace: 207 sq ft

#### **FEATURES**

- ↓ 10' floor-to-ceiling windows and sliding glass doors with direct access to 5' deep terrace











#### FLOOR