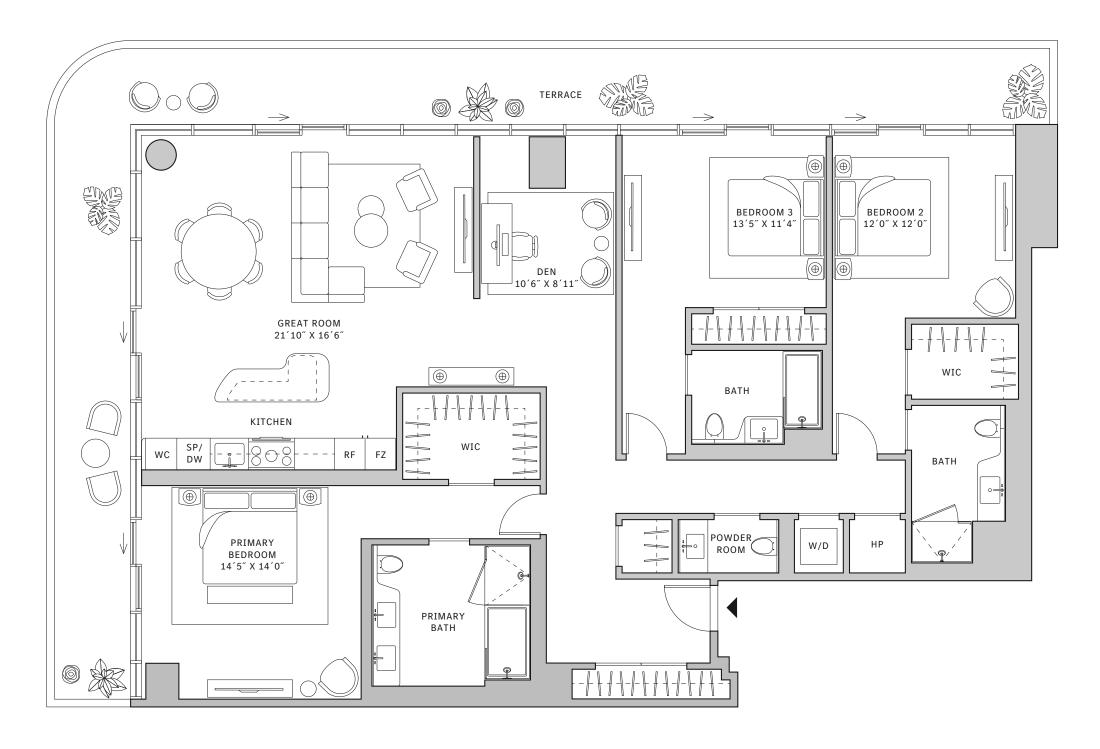

#### FLOOR 67

- → 3 Bedrooms
- → 4 Bathrooms

- → 1 Den/Office

- ★ Terrace: 808 sq ft

#### **FEATURES**

- ★ Corner three-bedroom residence with panoramic East to South exposure
- → 10' floor-to-ceiling windows and sliding glass doors with direct access to 5' deep wrap-around terrace