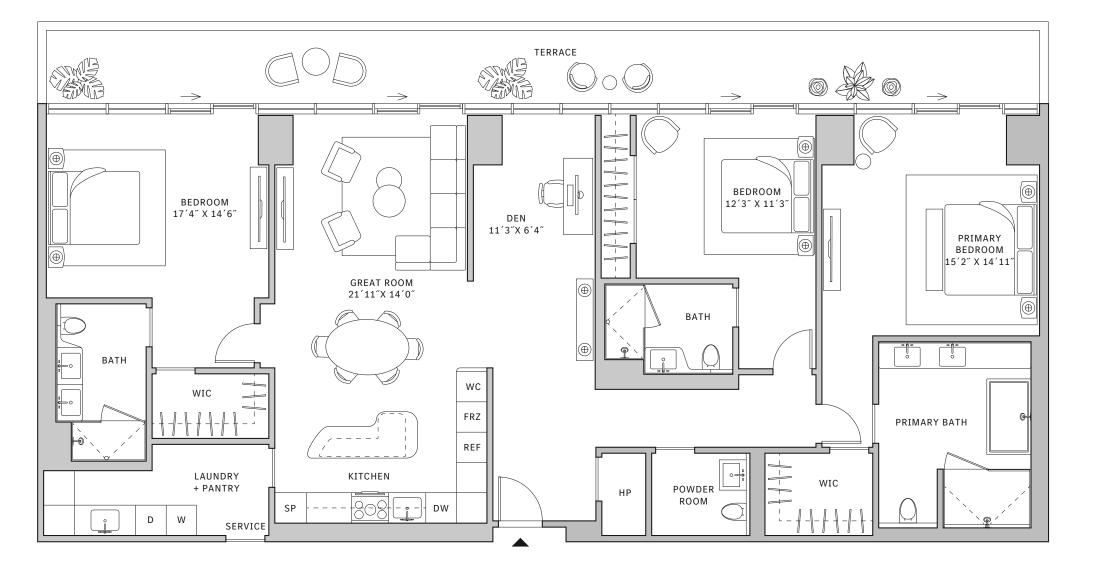

#### FLOORS 42-51

- → 2 Bedrooms
- → 2 Bathrooms
- → Terrace: 445 sq ft

## **FEATURES**

- ★ Corner two-bedroom residence with panoramic East to North exposure
- with direct access to 5' deep wrap-around terrace

#### MIAMI.MERCEDESBENZPLACES.COM