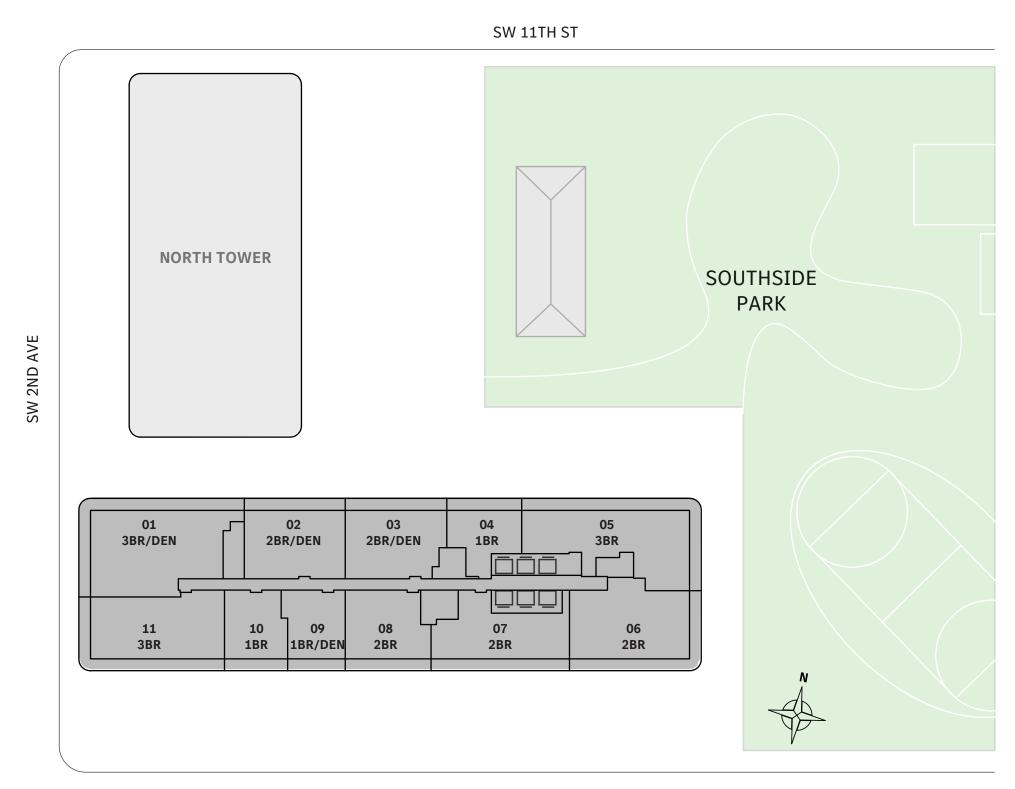

- ★ Corner three-bedroom residence with panoramic West and South exposure
- with direct access to 5' deep wrap-around terrace





#### MIAMI.MERCEDESBENZPLACES.COM







#### **FLOORS 32-40**

- → 3 Bedrooms
- → 3 Bathrooms
- → Terrace: 487 sq ft

#### **FEATURES**

NORTH

- to West exposure
- with direct access to 5' deep wrap-around terrace







#### MIAMI.MERCEDESBENZPLACES.COM











MIAMI.MERCEDESBENZPLACES.COM

**Developed by JDS DEVELOPMENT GROUP Exclusive Sales & Marketing by SERHANT. NEW DEVELOPMENT.** 







MIAMI.MERCEDESBENZPLACES.COM

**Developed by JDS DEVELOPMENT GROUP Exclusive Sales & Marketing by SERHANT. NEW DEVELOPMENT.** 







MIAMI.MERCEDESBENZPLACES.COM

**Developed by JDS DEVELOPMENT GROUP Exclusive Sales & Marketing by SERHANT. NEW DEVELOPMENT.** 







MIAMI.MERCEDESBENZPLACES.COM

**Developed by JDS DEVELOPMENT GROUP Exclusive Sales & Marketing by SERHANT. NEW DEVELOPMENT.** 







MIAMI.MERCEDESBENZPLACES.COM

**Developed by JDS DEVELOPMENT GROUP Exclusive Sales & Marketing by SERHANT. NEW DEVELOPMENT.** 







MIAMI.MERCEDESBENZPLACES.COM

**Developed by JDS DEVELOPMENT GROUP Exclusive Sales & Marketing by SERHANT. NEW DEVELOPMENT.** 







MIAMI.MERCEDESBENZPLACES.COM

**Developed by JDS DEVELOPMENT GROUP Exclusive Sales & Marketing by SERHANT. NEW DEVELOPMENT.** 



### TIER 5 RESIDENCES **PENTHOUSE FLOOR 67**





MIAMI.MERCEDESBENZPLACES.COM

**Developed by JDS DEVELOPMENT GROUP Exclusive Sales & Marketing by SERHANT. NEW DEVELOPMENT.** 



## TIER 3 RESIDENCES **FLOORS 32-39**





MIAMI.MERCEDESBENZPLACES.COM

**Developed b