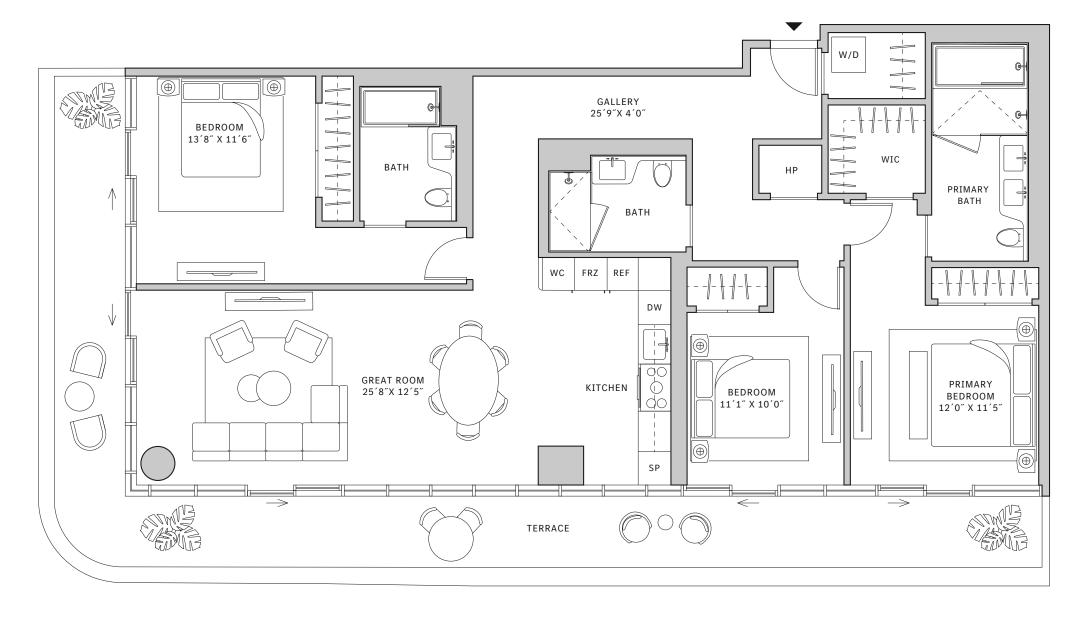

#### FLOORS 42-51

- → 2 Bedrooms
- → 2 Bathrooms
- → Terrace: 445 sq ft

## **FEATURES**

- ★ Corner two-bedroom residence with panoramic East to North exposure
- with direct access to 5' deep wrap-around terrace

#### MIAMI.MERCEDESBENZPLACES.COM