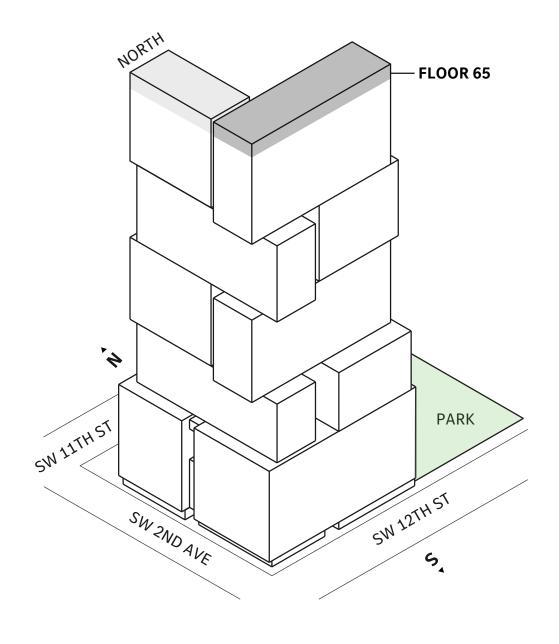

#### FLOOR 65

- → 1 Bedroom
- → 1 Bathroom
- → Interior: 725 sq ft
- → Terrace: 182 sq ft

#### **FEATURES**

- ∴ One-bedroom residence with North exposure
- ↓ 10' floor-to-ceiling windows and sliding glass doors with direct access to 5' deep terrace