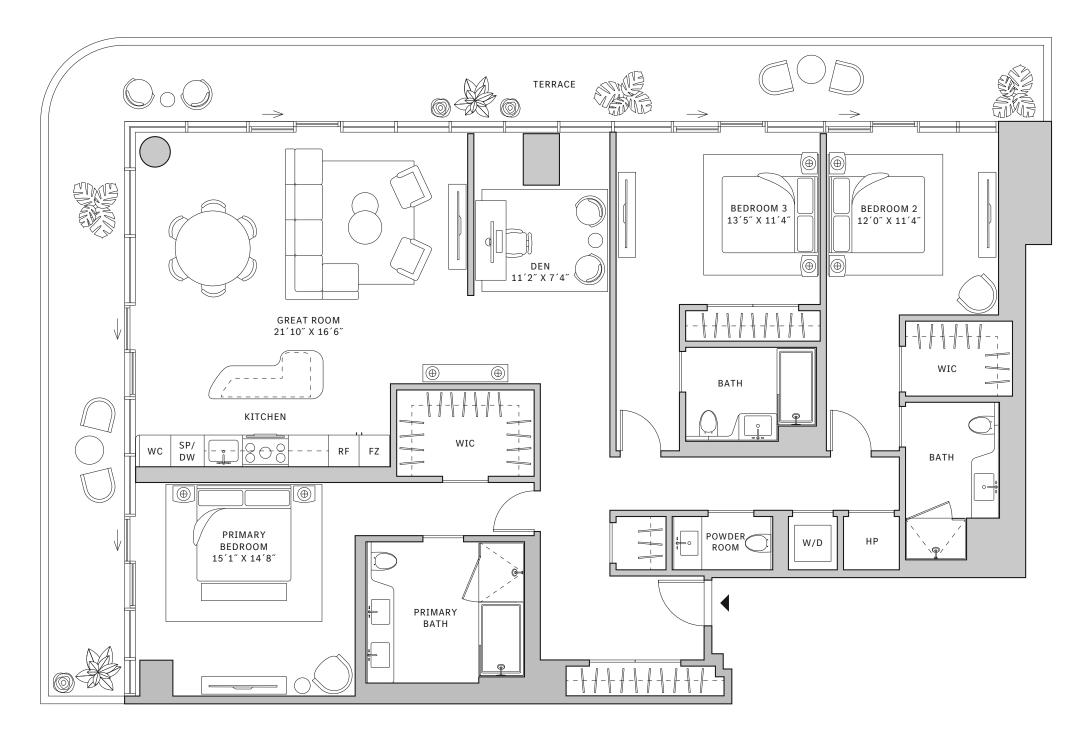

#### FLOORS 42-51

- → 2 Bedrooms
- → 2 Bathrooms
- → Terrace: 480 sq ft

#### **FEATURES**

NORTH

- ★ Corner two-bedroom residence with panoramic West to South exposure
- with direct access to 5' deep wrap-around terrace

## MIAMI.MERCEDESBENZPLACES.COM