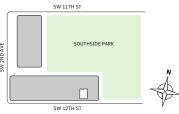

→ 1 Bathroom
- → Terrace: 153 sq ft

#### **FEATURES**

- ∴ One-bedroom residence with South exposure
- ↓ 10' floor-to-ceiling windows and sliding glass doors with direct access to 5' deep terrace

# NORTH

#### MIAMI.MERCEDESBENZPLACES.COM









#### FLOOR 66

- → 1 Bedroom
- → 1 Bathroom
- → Terrace: 153 sq ft

#### **FEATURES**

- ∴ One-bedroom residence with South exposure
- ↓ 10' floor-to-ceiling windows and sliding glass doors with direct access to 5' deep terrace

# NORTH

#### MIAMI.MERCEDESBENZPLACES.COM









#### **FLOORS 32-40**

- → 1 Bedroom
- → 1 Bathroom
- → 1 Den/Office
- → Terrace: 124 sq ft

#### **FEATURES**

- ∴ One-bedroom residence with South exposure
- ↓ 10' floor-to-ceiling windows and sliding glass doors with direct access to 5' deep terrace

#### NORTH







#### MIAMI.MERCEDESBENZPLACES.COM









#### **FLOORS 32-40**

- → 1 Bedroom
- → 1 Bathroom
- → Terrace: 164 sq ft

#### **FEATURES**

- ∴ One-bedroom residence with South exposure
- ↓ 10' floor-to-ceiling windows and sliding glass doors with direct access to 5' deep terrace

#### NORTH





#### MIAMI.MERCEDESBENZPLACES.COM







#### **FLOORS 32-40**

- → 1 Bedroom
- → 1 Bathroom
- → Terrace: 156 sq ft

#### **FEATURES**

- ∴ One-bedroom residence with South exposure
- ↓ 10' floor-to-ceiling windows and sliding glass doors with direct access to 5' deep terrace

#### NORTH















#### FLOORS 42-51

- → 2 Bedrooms
- → 2 Bathrooms
- ★ Terrace: 295 sq ft

#### **FEATURES**

- ↓ 10' floor-to-ceiling windows and sliding glass doors with direct access to 5' deep terrace

## NORT