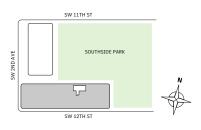

- → Interior: 725 sq ft
- → Terrace: 182 sq ft

#### **FEATURES**

- ∴ One-bedroom residence with North exposure
- ↓ 10' floor-to-ceiling windows and sliding glass doors with direct access to 5' deep terrace



MIAMI.MERCEDESBENZPLACES.COM









#### FLOOR 42-51

- → 1 Bedroom
- → 1 Bathroom
- → 1 Powder Room
- ✓ Interior: 938 sq ft
- → Terrace: 193 sq ft

#### **FEATURES**

- → One-bedroom residence with South exposure
- ↓ 10' floor-to-ceiling windows and sliding glass doors with direct access to 5' deep terrace

#### NORTH















#### **FLOORS 32-40**

- → 1 Bedroom
- → 1 Bathroom
- → Terrace: 213 sq ft

#### **FEATURES**

- ∴ One-bedroom residence with North exposure
- ↓ 10' floor-to-ceiling windows and sliding glass doors with direct access to 5' deep terrace

#### NORTH





#### MIAMI.MERCEDESBENZPLACES.COM









#### **FLOORS 32-40**

- → 1 Bedroom
- → 1 Bathroom
- → Terrace: 163 sq ft

#### **FEATURES**

NORTH

- ∴ One-bedroom residence with North exposure
- ↓ 10' floor-to-ceiling windows and sliding glass doors with direct access to 5' deep terrace

#### MIAMI.MERCEDESBENZPLACES.COM









#### FLOOR 53

- → 1 Bedroom
- → 1 Bathroom → 1 Den/Office
- → Terrace: 139 sq ft

#### **FEATURES**

- ∴ One-bedroom residence with South exposure
- ↓ 10' floor-to-ceiling windows and sliding glass doors with direct access to 5' deep terrace

### NORTH













#### FLOOR 54

- → 1 Bedroom
- → 1 Bathroom
- → 1 Den/Office
- → Terrace: 139 sq ft

#### **FEATURES**

- ∴ One-bedroom residence with South exposure
- → 9'6" floor-to-ceiling windows and sliding glass