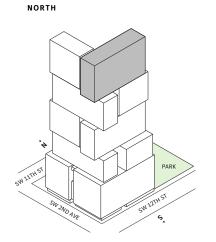

Bathrooms
- → 1 Den/Office
- → 1 Powder Room
- → Terrace: 602 sq ft

#### **FEATURES**

- ★ Corner three-bedroom residence with panoramic West to North exposure
- with direct access to 5' deep wrap-around terrace









#### MIAMI.MERCEDESBENZPLACES.COM







#### FLOOR 40

- → 3 Bedrooms
- → 3 Bathrooms
- → 1 Den/Office
- → 1 Powder Room
- → Terrace: 602 sq ft

#### **FEATURES**

- ★ Corner three-bedroom residence with panoramic West to North exposure
- with direct access to 5' deep wrap-around terrace



NORTH







#### MIAMI.MERCEDESBENZPLACES.COM





#### FLOOR 53

- → 3 Bedrooms
- → 3 Bathrooms

- → 1 Den/Office
- → Terrace: 604 sq ft

#### **FEATURES**

- ★ Corner three-bedroom residence with panoramic West to North exposure
- with direct access to 5' deep wrap-around terrace







#### MIAMI.MERCEDESBENZPLACES.COM







#### FLOOR 54

- → 3 Bedrooms
- → 3 Bathrooms

- → 1 Den/Office
- → Terrace: 604 sq ft

#### **FEATURES**

- ★ Corner three-bedroom residence with panoramic West to North exposure
- → 9'6" floor-to-ceiling windows and sliding glass doors with direct access to 5' deep wrap-around terrace







#### MIAMI.MERCEDESBENZPLACES.COM





#### **FLOORS 55-63**

- → 3 Bedrooms
- → 3 Bathrooms
- → 1 Den/Office
- → Terrace: 604 sq ft

#### **FEATURES**

- ★ Corner three-bedroom residence with panoramic West to North exposure
- with direct access to 5' deep wrap-around terrace













#### FLOOR 64

- → 3 Bedrooms
- → 3 Bathrooms
- → 1 Den/Office
- → Terrace: 604 sq ft

#### **FEATURES**

- ★ Corner three-bedroom residence with panoramic West to Nor