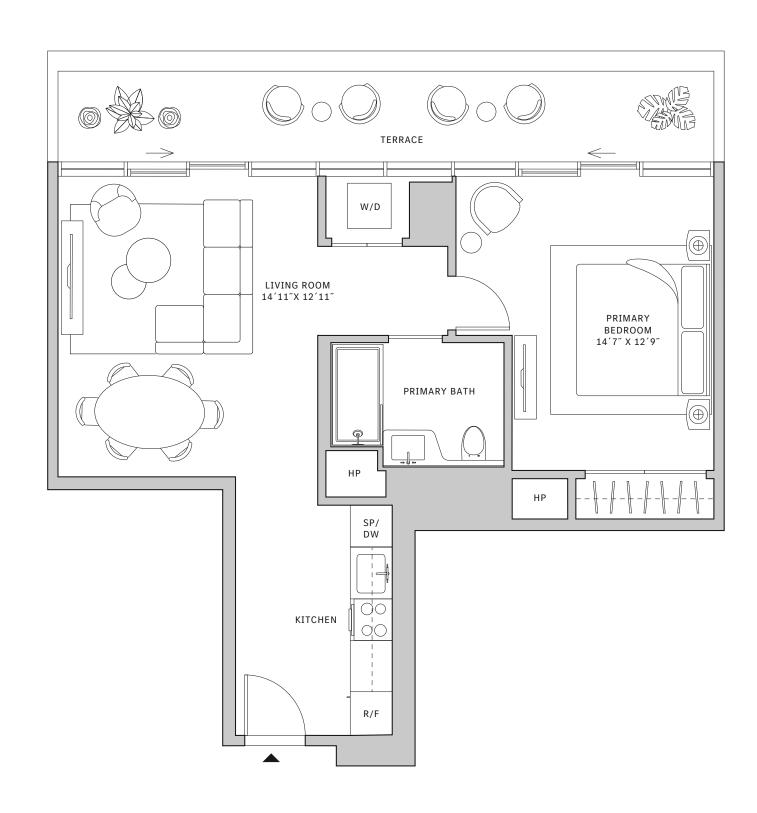

#### FLOOR 54

- → 1 Bedroom
- → 1 Bathroom
- → Terrace: 182 sq ft

#### **FEATURES**

- ∴ One-bedroom residence with North exposure
- → 9'6" floor-to-ceiling windows and sliding glass doors with direct access to 5' deep terrace

# NORTH

#### MIAMI.MERCEDESBENZPLACES.COM