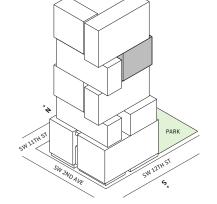

#### FLOORS 42-51

- → 1 Bathroom

#### **FEATURES**

- West to North exposure
- with direct access to 5' deep wrap-around terrace