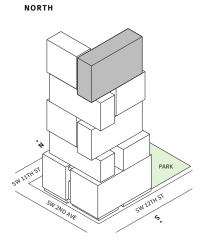

OR 54

- → 3 Bedrooms
- → 3 Bathrooms
- → Terrace: 624 sq ft

#### **FEATURES**

NORTH

- ★ Corner three-bedroom residence with panoramic East to North exposure
- → 9'6" floor-to-ceiling windows and sliding glass doors with direct access to 5' deep wrap-around terrace





### MIAMI.MERCEDESBENZPLACES.COM





#### **FLOORS 55-63**

- → 3 Bedrooms
- → 3 Bathrooms
- → Terrace: 624 sq ft

#### **FEATURES**

NORTH

- ★ Corner three-bedroom residence with panoramic East to North exposure
- with direct access to 5' deep wrap-around terrace





#### MIAMI.MERCEDESBENZPLACES.COM





#### FLOOR 64

- → 3 Bedrooms
- → 3 Bathrooms
- → Terrace: 624 sq ft

#### **FEATURES**

- ★ Corner three-bedroom residence with panoramic East to North exposure
- with direct access to 5' deep wrap-around terrace







#### MIAMI.MERCEDESBENZPLACES.COM





#### FLOOR 65

- → 3 Bedrooms
- → 3 Bathrooms
- → Terrace: 624 sq ft

#### **FEATURES**

- ★ Corner three-bedroom residence with panoramic East to North exposure
- with direct access to 5' deep wrap-around terrace







### MIAMI.MERCEDESBENZPLACES.COM





### FLOOR 66

- → 3 Bedrooms
- → 3 Bathrooms
- → Terrace: 624 sq ft

#### **FEATURES**

- ★ Corner three-bedroom residence with panoramic East to North exposure
- with direct access to 5' deep wrap-around terrace







#### MIAMI.MERCEDESBENZPLACES.COM





#### FLOOR 67

- → 3 Bedrooms
- → 3 Bathrooms
- → 1 Den/Office
- → 1 Powder Room
- ★ Service Entry
- → Terrace: 657 sq ft

#### **FEATURES**

- → Corner Three-bedroom residence with panoramic West to South exposure
- ↓ 10' floor-to-ceili