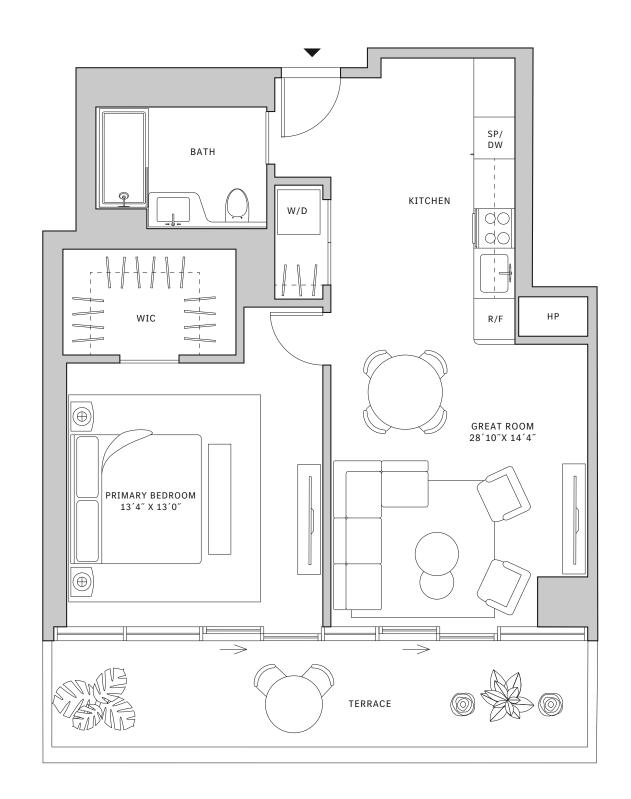

#### FLOOR 42-51

- → 1 Bedroom
- → 1 Bathroom
- → 1 Powder Room
- ✓ Interior: 938 sq ft
- → Terrace: 193 sq ft

#### **FEATURES**

- → One-bedroom residence with South exposure
- ↓ 10' floor-to-ceiling windows and sliding glass doors with direct access to 5' deep terrace

#### NORTH