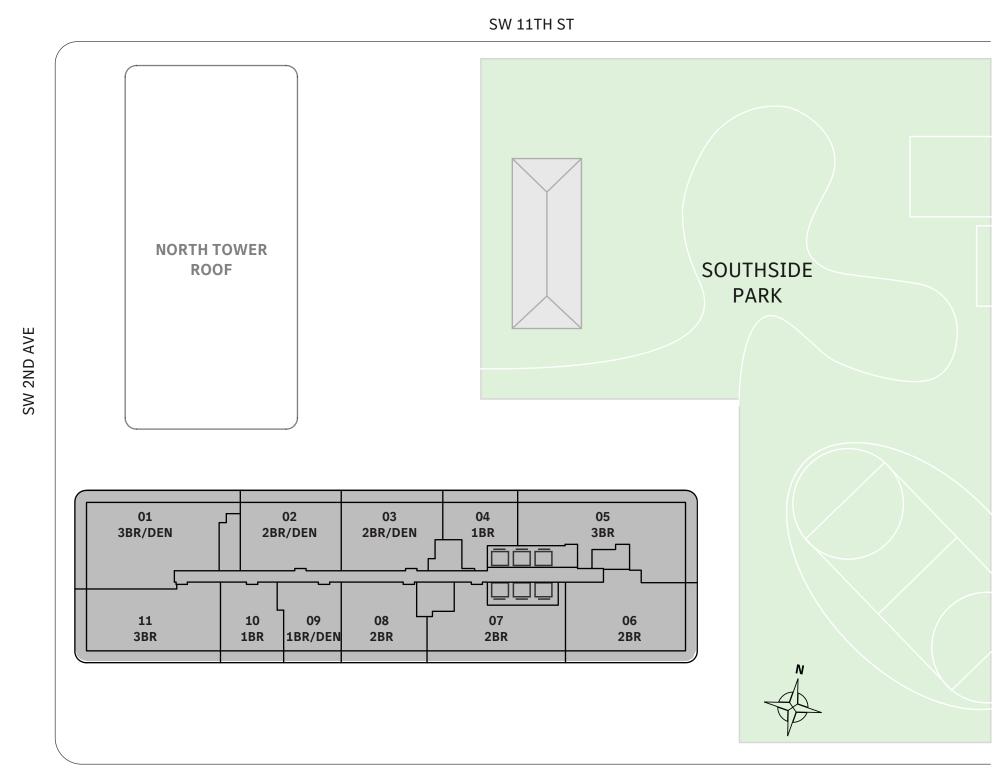

#### FLOOR 66

- → 1 Bedroom
- → 1 Bathroom
- → Interior: 725 sq ft
- → Terrace: 182 sq ft

#### **FEATURES**

- ∴ One-bedroom residence with North exposure
- ↓ 10' floor-to-ceiling windows and sliding glass doors with direct access to 5' deep terrace

MIAMI.MERCEDESBENZPLACES.COM