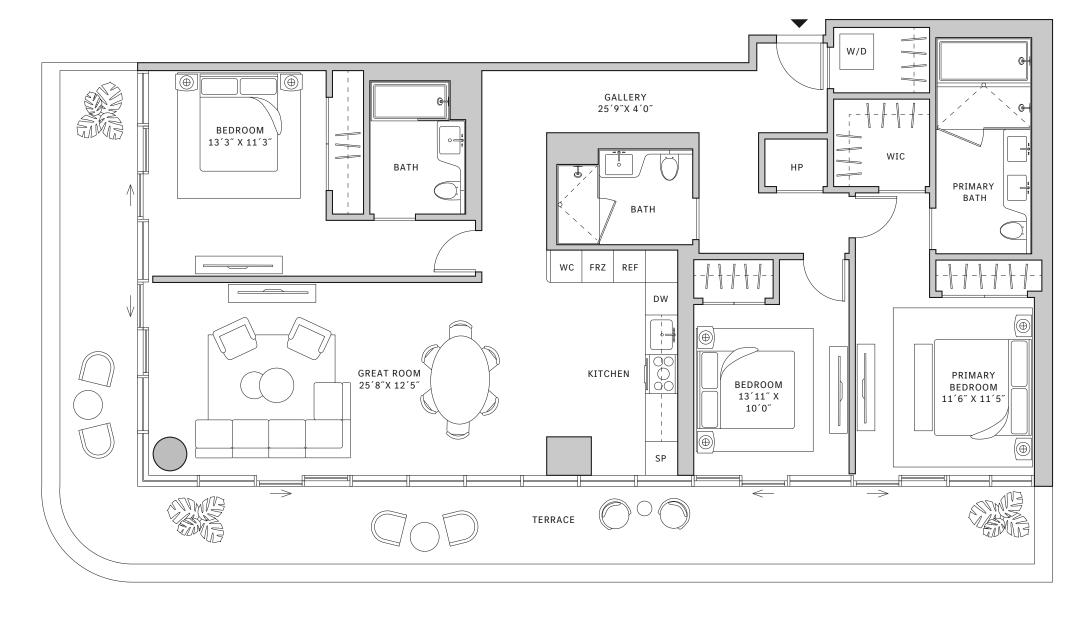

#### FLOORS 42-51

- → 2 Bedrooms
- → 2 Bathrooms
- → Terrace: 480 sq ft

#### **FEATURES**

NORTH

- ★ Corner two-bedroom residence with panoramic West to South exposure
- with direct access to 5' deep wrap-around terrace

## MIAMI.MERCEDESBENZPLACES.COM