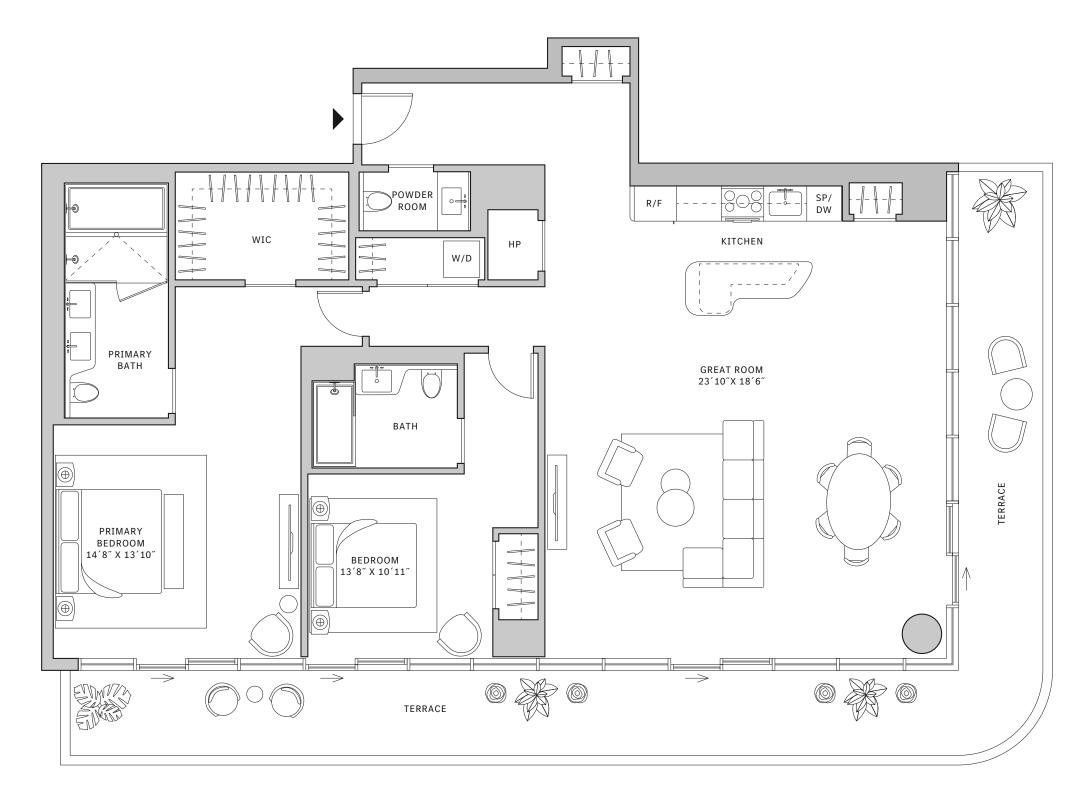

#### FLOOR 53

- → 2 Bedrooms
- → 2 Bathrooms

- → Terrace: 245 sq ft

#### **FEATURES**

- ↓ 10' floor-to-ceiling windows and sliding glass doors with direct access to 5' deep terrace