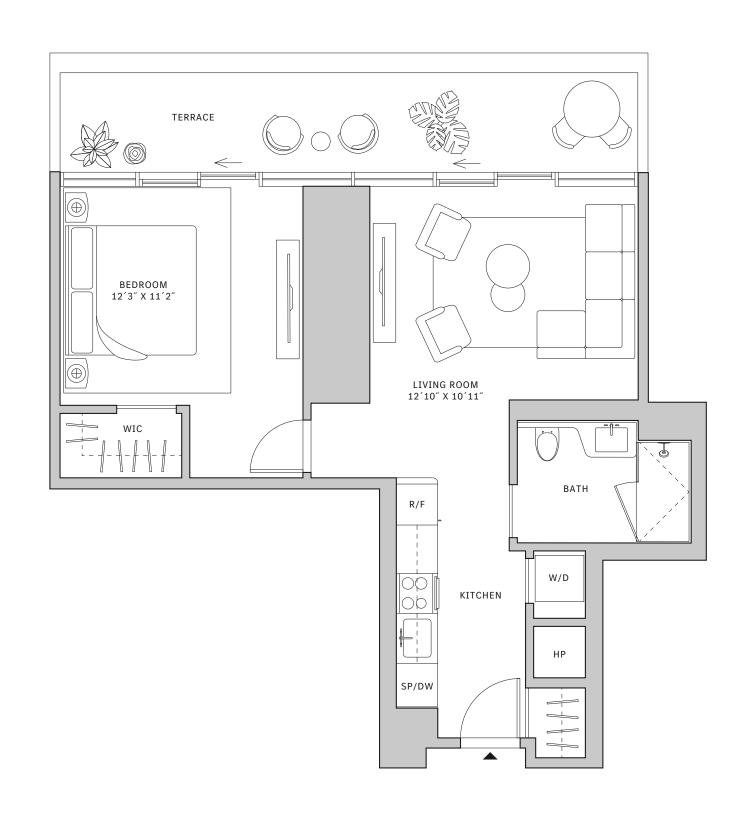

#### FLOOR 53

- → 1 Bedroom
- → 1 Bathroom
- → Interior: 725 sq ft
- → Terrace: 182 sq ft

#### **FEATURES**

- ∴ One-bedroom residence with North exposure
- ↓ 10' floor-to-ceiling windows and sliding glass doors with direct access to 5' deep terrace

# NORTH