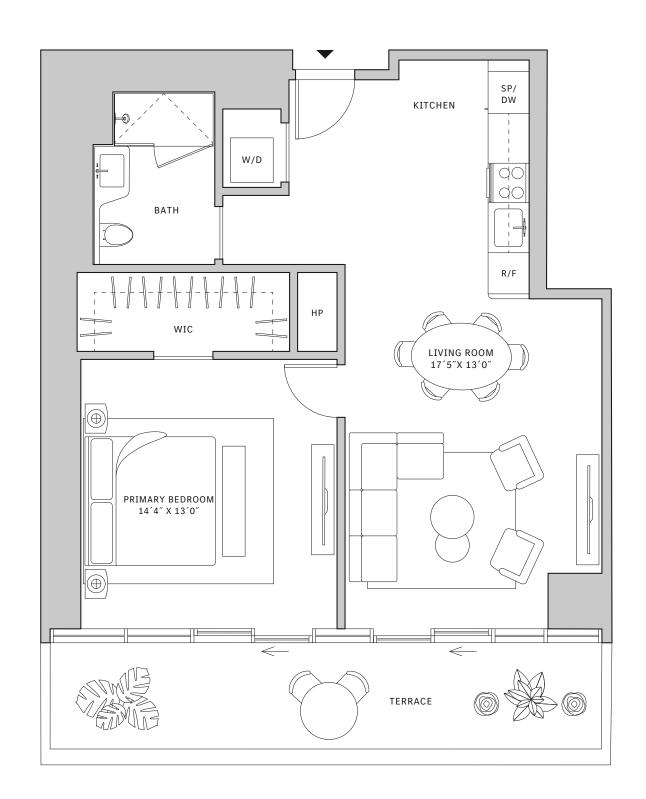

#### **FLOORS 32-40**

- → 1 Bathroom
- → 1 Den/Office

#### **FEATURES**

- ∴ One-bedroom residence with North exposure
- ↓ 10' floor-to-ceiling windows and sliding glass doors with direct access to 5' deep terrace