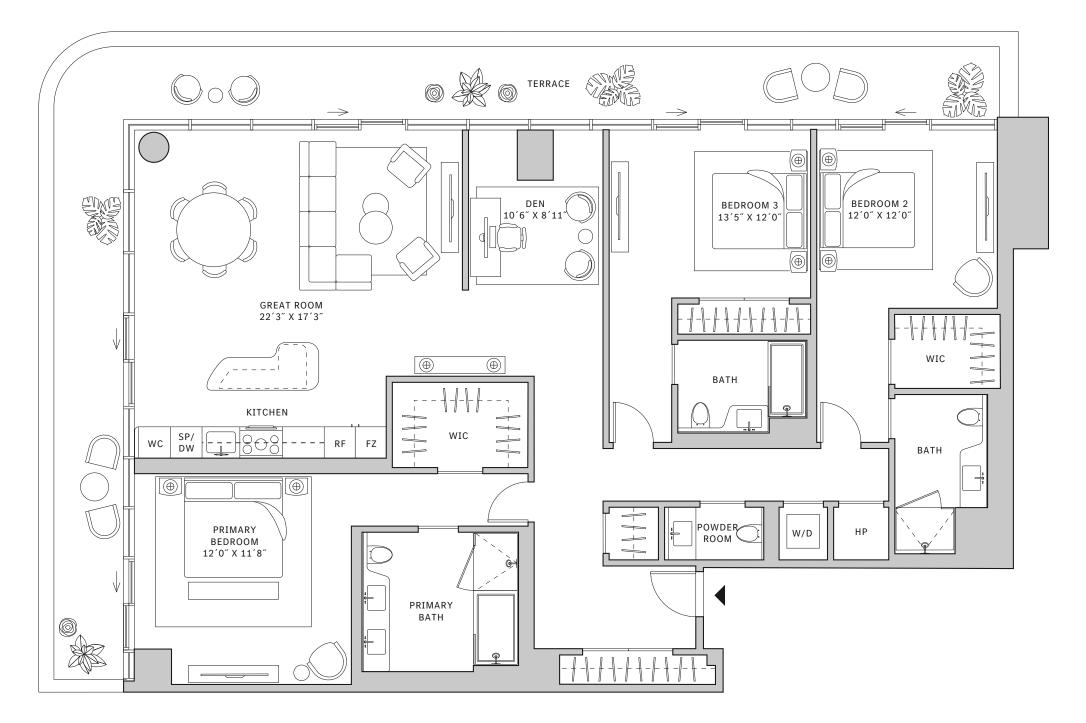

### FLOOR 67

- → 3 Bedrooms
- 人 3 Bathrooms
- → 1 Den/Office
- → Powder Room
- → Service Entry
- → Terrace: 385 sq ft

#### **FEATURES**

- ★ Three-bedroom residence with North exposure
- with direct access to 5' deep terrace