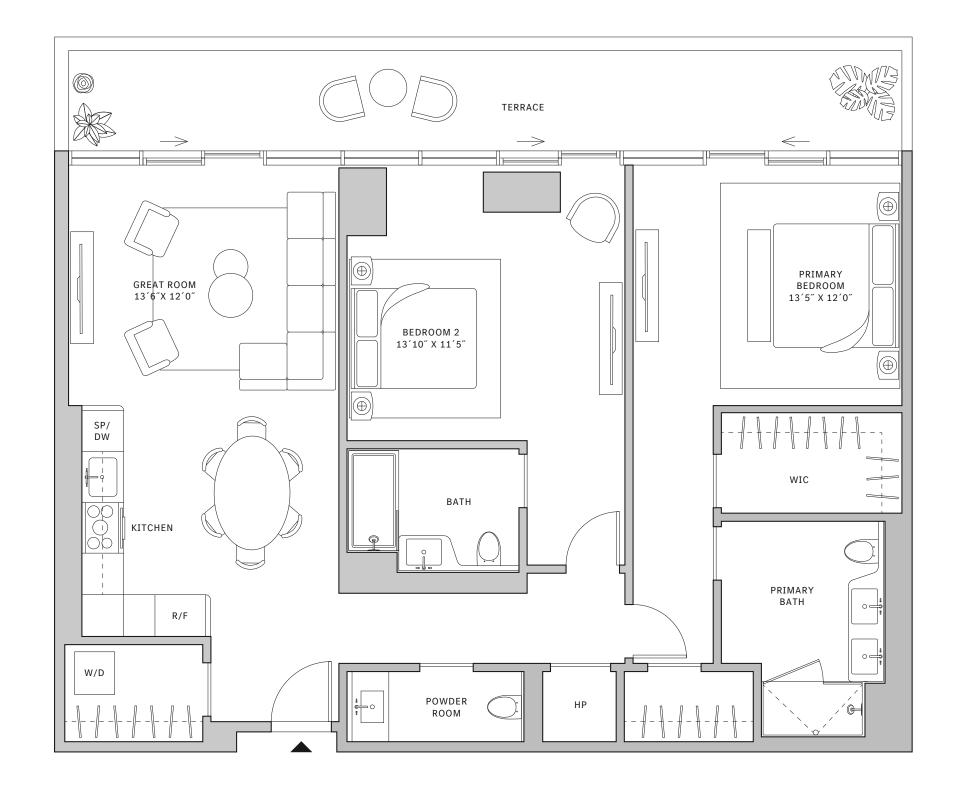

#### FLOORS 42-51

- → 2 Bedrooms
- → 2 Bathrooms
- ★ Terrace: 295 sq ft

#### **FEATURES**

- ↓ 10' floor-to-ceiling windows and sliding glass doors with direct access to 5' deep terrace

## NORTH

#### MIAMI.MERCEDESBENZPLACES.COM