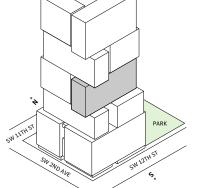

#### FLOORS 42-51

- → 1 Bathroom

#### **FEATURES**

- West to North exposure
- with direct access to 5' deep wrap-around terrace







#### MIAMI.MERCEDESBENZPLACES.COM









#### **FLOORS 32-40**

- → 1 Bathroom
- → 1 Den/Office

#### **FEATURES**

- ∴ One-bedroom residence with North exposure
- ↓ 10' floor-to-ceiling windows and sliding glass doors with direct access to 5' deep terrace

#### NORTH







#### MIAMI.MERCEDESBENZPLACES.COM









#### FLOOR 53

- → 1 Bedroom
- → 1 Bathroom
- → Interior: 725 sq ft
- → Terrace: 182 sq ft

#### **FEATURES**

- ∴ One-bedroom residence with North exposure
- ↓ 10' floor-to-ceiling windows and sliding glass doors with direct access to 5' deep terrace

# NORTH

#### MIAMI.MERCEDESBENZPLACES.COM









#### FLOOR 54

- → 1 Bedroom
- → 1 Bathroom
- → Terrace: 182 sq ft

#### **FEATURES**

- ∴ One-bedroom residence with North exposure
- → 9'6" floor-to-ceiling windows and sliding glass doors with direct access to 5' deep terrace

# NORTH

#### MIAMI.MERCEDESBENZPLACES.COM









#### **FLOORS 55-63**

- → 1 Bedroom
- → 1 Bathroom
- → Terrace: 182 sq ft

#### **FEATURES**

- ∴ One-bedroom residence with North exposure
- ↓ 10' floor-to-ceilin