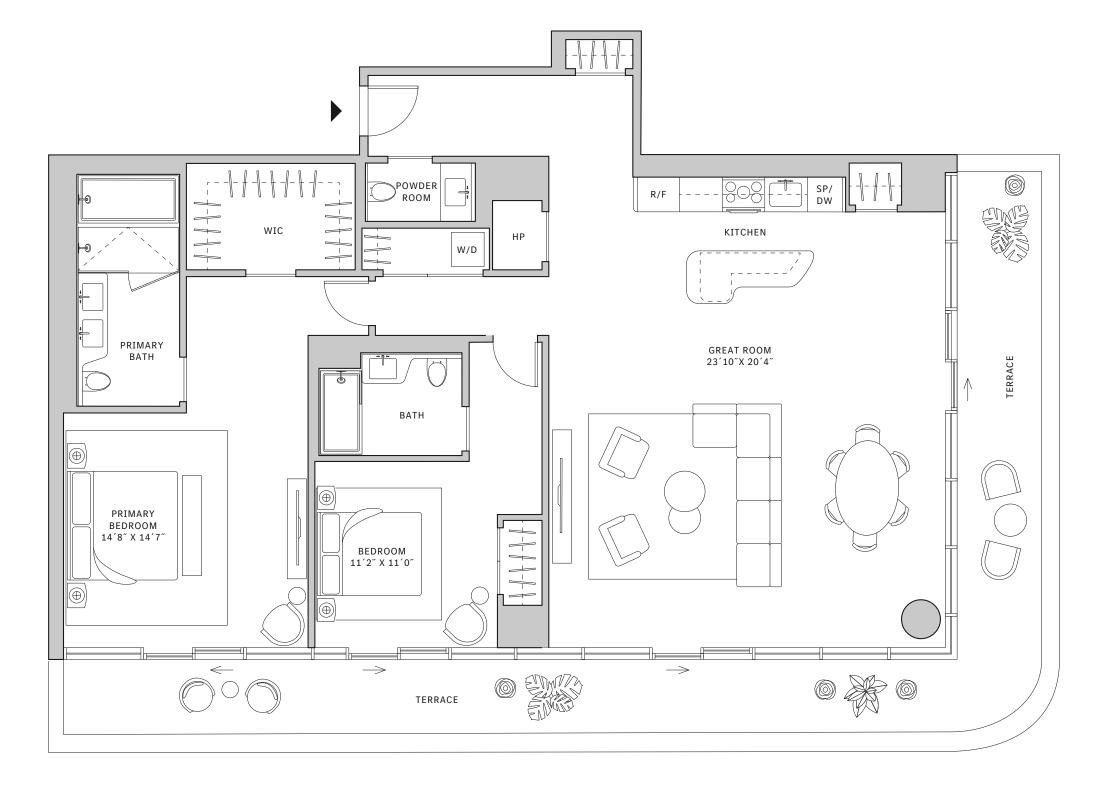

#### FLOORS 42-51

- → 2 Bedrooms
- → 2 Bathrooms
- ★ Terrace: 295 sq ft

#### **FEATURES**

- ↓ 10' floor-to-ceiling windows and sliding glass doors with direct access to 5' deep terrace

## NORTH

#### MIAMI.MERCEDESBENZPLACES.COM