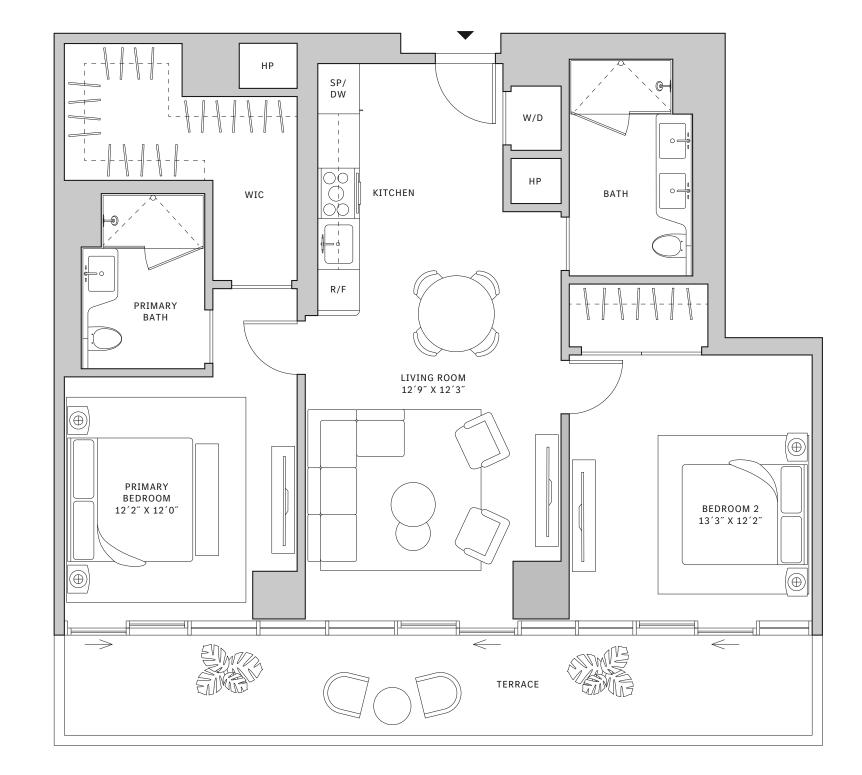

#### FLOOR 53

- → 2 Bedrooms
- → 2 Bathrooms

- → Terrace: 247 sq ft

#### **FEATURES**

- ↓ 10' floor-to-ceiling windows and sliding glass doors with direct access to 5' deep terrace