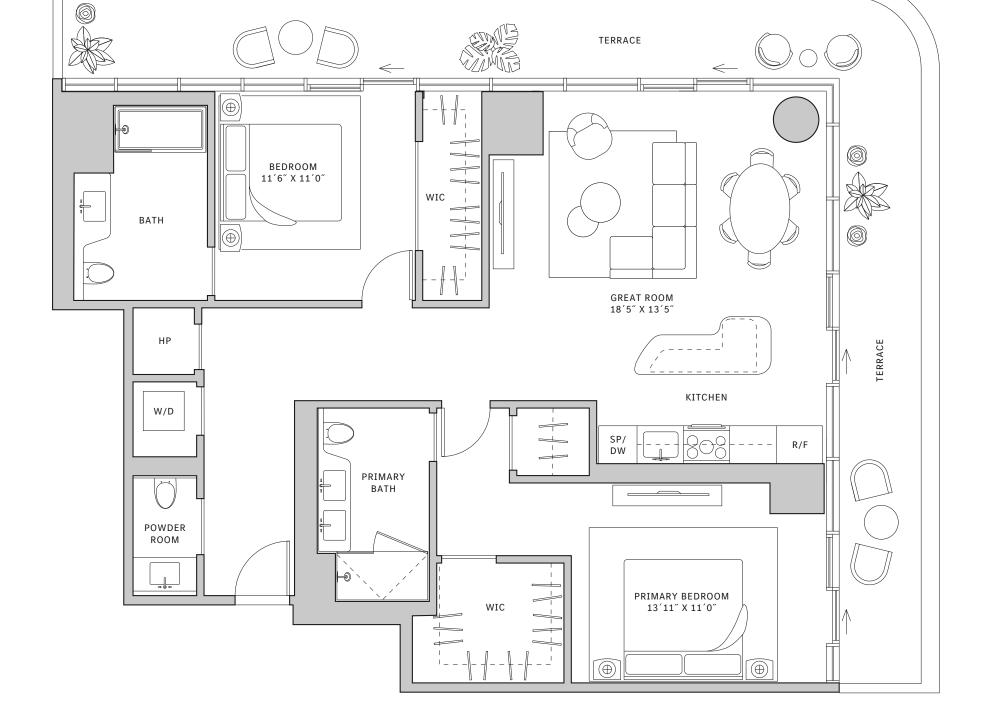

## NORTH

SP/DW PRIMARY KITCHEN GREAT ROOM PRIMARY BEDROOM 12'8" X 11'8" BEDROOM 2 TERRACE