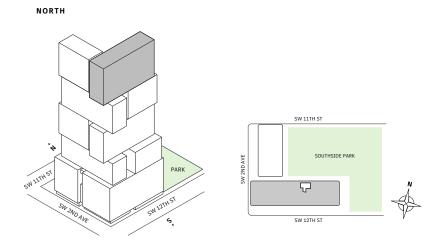

→ 1 Bedroom
- → 1 Bathroom
- → Terrace: 182 sq ft

#### **FEATURES**

- ∴ One-bedroom residence with North exposure
- → 9'6" floor-to-ceiling windows and sliding glass doors with direct access to 5' deep terrace

# NORTH

#### MIAMI.MERCEDESBENZPLACES.COM









#### **FLOORS 55-63**

- → 1 Bedroom
- → 1 Bathroom
- → Terrace: 182 sq ft

#### **FEATURES**

- ∴ One-bedroom residence with North exposure
- ↓ 10' floor-to-ceiling windows and sliding glass doors with direct access to 5' deep terrace



#### MIAMI.MERCEDESBENZPLACES.COM









#### FLOOR 64

- → 1 Bedroom
- → 1 Bathroom
- → Interior: 725 sq ft
- → Terrace: 182 sq ft

#### **FEATURES**

- ∴ One-bedroom residence with North exposure
- ↓ 10' floor-to-ceiling windows and sliding glass doors with direct access to 5' deep terrace



#### MIAMI.MERCEDESBENZPLACES.COM









#### FLOOR 65

- → 1 Bedroom
- → 1 Bathroom
- → Interior: 725 sq ft
- → Terrace: 182 sq ft

#### **FEATURES**

- ∴ One-bedroom residence with North exposure
- ↓ 10' floor-to-ceiling windows and sliding glass doors with direct access to 5' deep terrace

# NORTH

#### MIAMI.MERCEDESBENZPLACES.COM









#### FLOOR 66

- → 1 Bedroom
- → 1 Bathroom
- → Interior: 725 sq ft
- → Terrace: 182 sq ft

#### **FEATURES**

- ∴ One-bedroom residence with North exposure
- ↓ 10' floor-to-ceiling windows and sliding glass doors with direct access to 5' deep terrace



MIAMI.MERCEDESBENZPLACES.COM









#### FLOOR 42-51

- → 1 Bedroom
- → 1 Bathroom
- → 1 Powder Room
- ✓ Interior: 938 sq ft
- → Terrace: 193 sq ft

#### **FEATURES**

- → One-bedroom residence