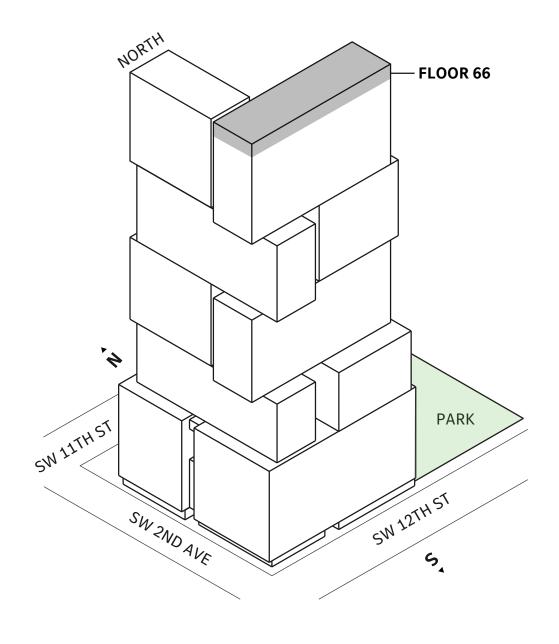

#### FLOOR 66

- → 1 Bedroom
- → 1 Bathroom
- → Interior: 725 sq ft
- → Terrace: 182 sq ft

#### **FEATURES**

- ∴ One-bedroom residence with North exposure
- ↓ 10' floor-to-ceiling windows and sliding glass doors with direct access to 5' deep terrace

MIAMI.MERCEDESBENZPLACES.COM