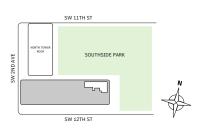

wrap-around terrace





#### MIAMI.MERCEDESBENZPLACES.COM





#### FLOOR 64

- → 3 Bedrooms
- → 3 Bathrooms
- → Terrace: 624 sq ft

#### **FEATURES**

- ★ Corner three-bedroom residence with panoramic East to North exposure
- with direct access to 5' deep wrap-around terrace







#### MIAMI.MERCEDESBENZPLACES.COM





#### FLOOR 65

- → 3 Bedrooms
- → 3 Bathrooms
- → Terrace: 624 sq ft

#### **FEATURES**

- ★ Corner three-bedroom residence with panoramic East to North exposure
- with direct access to 5' deep wrap-around terrace







### MIAMI.MERCEDESBENZPLACES.COM





### FLOOR 66

- → 3 Bedrooms
- → 3 Bathrooms
- → Terrace: 624 sq ft

#### **FEATURES**

- ★ Corner three-bedroom residence with panoramic East to North exposure
- with direct access to 5' deep wrap-around terrace







#### MIAMI.MERCEDESBENZPLACES.COM





#### FLOOR 67

- → 3 Bedrooms
- → 3 Bathrooms
- → 1 Den/Office
- → 1 Powder Room
- ★ Service Entry
- → Terrace: 657 sq ft

#### **FEATURES**

- → Corner Three-bedroom residence with panoramic West to South exposure
- ↓ 10' floor-to-ceiling windows and sliding glass doors with direct access to 5' deep wrap-around terrace

### NORTH







### MIAMI.MERCEDESBENZPLACES.COM





#### FLOORS 53

- → 3 Bedrooms
- → 3 Bathrooms
- → Terrace: 494 sq ft

#### **FEATURES**

- ★ Corner three-bedroom residence with panoramic West and South exposure
- with direct access to 5' deep wrap-around terrace







#### MIAMI.MERCEDESBENZPLACES.COM





#### FLOOR 54

- → 3 Bedrooms
- → 3 Bathrooms
- → Terrace: 494 sq ft

#### **FEATURES**

- ★ Corner three-bedroom res