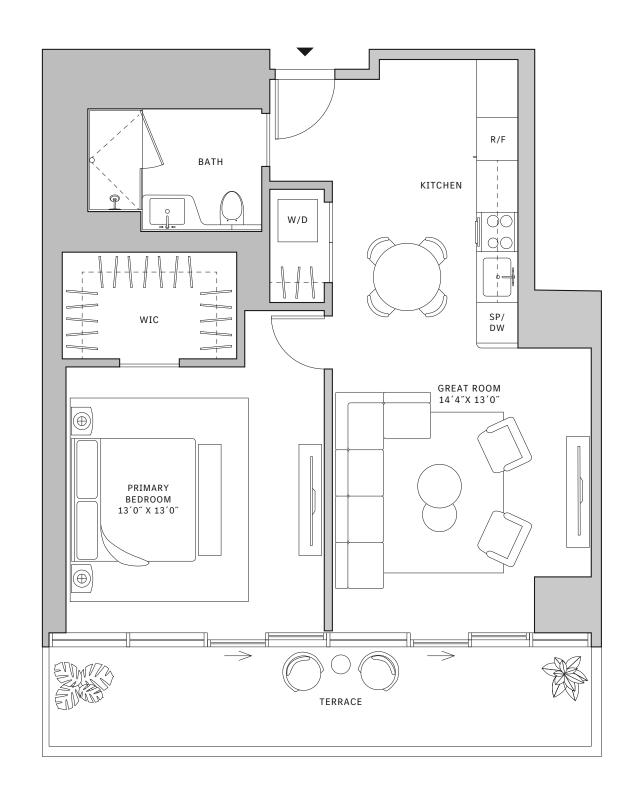

#### FLOORS 42-51

- → 1 Bathroom

#### **FEATURES**

- West to North exposure
- with direct access to 5' deep wrap-around terrace