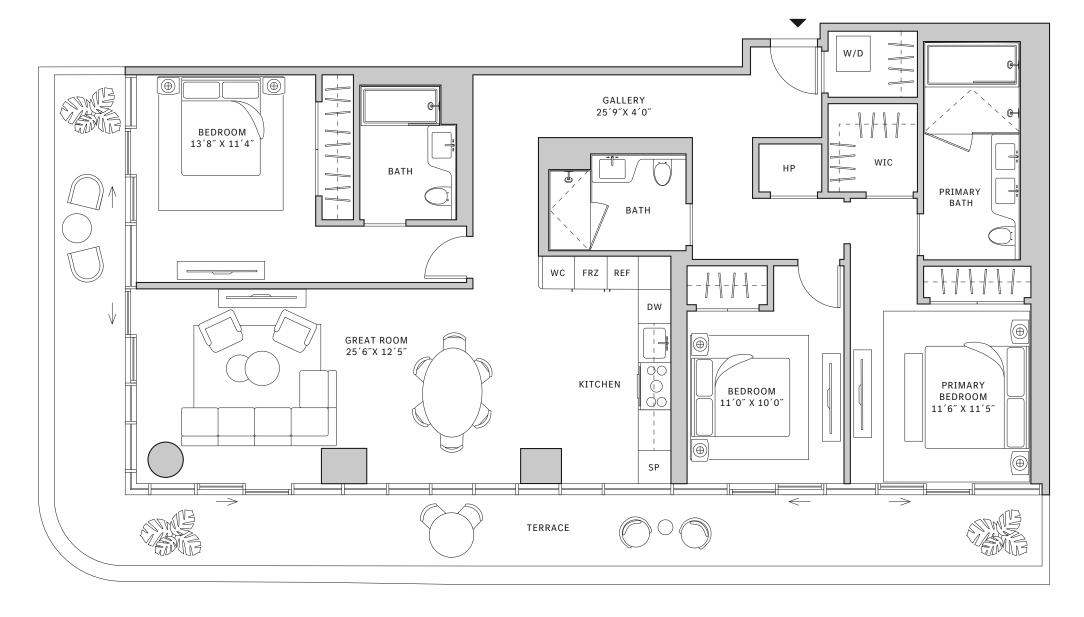

#### FLOOR 67

- → 3 Bedrooms
- → 3 Bathrooms
- → 1 Den/Office
- ★ Service Entry
- → Terrace: 590 sq ft

#### **FEATURES**

- → Corner three-bedroom residence with panoramic West to North exposure
- → 10' floor-to-ceiling windows and sliding glass doors with direct access to 5' deep wrap-around terrace

#### MIAMI.MERCEDESBENZPLACES.COM