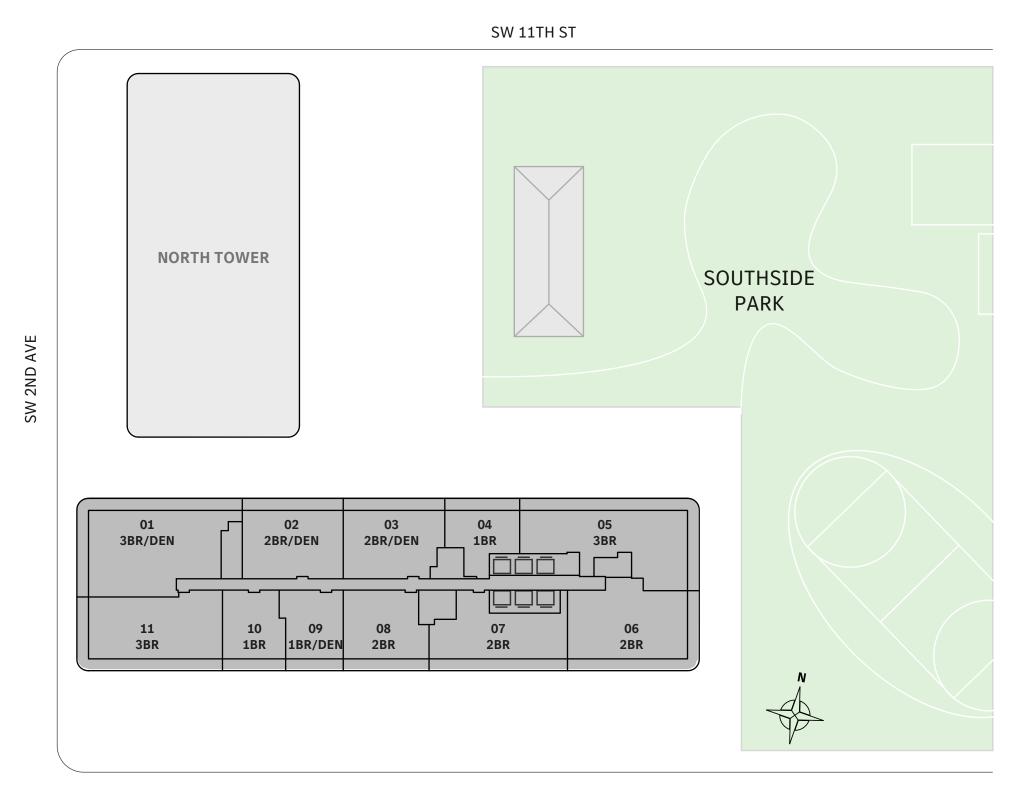

## MIAMI.MERCEDESBENZPLACES.COM







#### FLOOR 66

- → 3 Bedrooms
- → 3 Bathrooms
- → Terrace: 494 sq ft

#### **FEATURES**

NORTH

- ★ Corner three-bedroom residence with panoramic West and South exposure
- with direct access to 5' deep wrap-around terrace





#### MIAMI.MERCEDESBENZPLACES.COM







#### **FLOORS 32-40**

- → 3 Bedrooms
- → 3 Bathrooms
- → Terrace: 487 sq ft

#### **FEATURES**

NORTH

- to West exposure
- with direct access to 5' deep wrap-around terrace







#### MIAMI.MERCEDESBENZPLACES.COM











MIAMI.MERCEDESBENZPLACES.COM

**Developed by JDS DEVELOPMENT GROUP Exclusive Sales & Marketing by SERHANT. NEW DEVELOPMENT.** 







MIAMI.MERCEDESBENZPLACES.COM

**Developed by JDS DEVELOPMENT GROUP Exclusive Sales & Marketing by SERHANT. NEW DEVELOPMENT.** 







MIAMI.MERCEDESBENZPLACES.COM

**Developed by JDS DEVELOPMENT GROUP Exclusive Sales & Marketing by SERHANT. NEW DEVELOPMENT.** 







MIAMI.MERCEDESBENZPLACES.COM

**Developed by JDS DEVELOPMENT GROUP Exclusive Sales & Marketing by SERHANT. NEW DEVELOPMENT.** 







MIAMI.MERCEDESBENZPLACES.COM

**Developed by JDS DEVELOPMENT GROUP Exclusive Sales & Marketing by SERHANT. NEW DEVELOPMENT.** 







MIAMI.MERCEDESBENZPLACES.COM

**Developed by JDS DEVELOPMENT GROUP Exclusive Sales & Marketing by SERHANT. NEW DEVELOPMENT.** 







MIAMI.MERCEDESBENZPLACES.COM

**Developed by JDS DEVELOPMENT GROUP Exclusive Sales & Marketing by SERHANT. NEW DEVELOPMENT.** 



### TIER 5 RESIDENCES **PENTHOUSE FLOOR 67**





MIAMI.MERCEDESBENZPLACES.COM

**Developed by JDS DEVELOPMENT GROUP Exclusive Sales