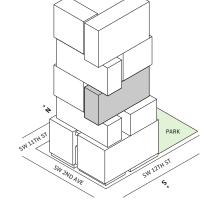

→ Terrace: 153 sq ft

#### **FEATURES**

- ∴ One-bedroom residence with South exposure
- ↓ 10' floor-to-ceiling windows and sliding glass doors with direct access to 5' deep terrace

# NORTH

#### MIAMI.MERCEDESBENZPLACES.COM









#### **FLOORS 32-40**

- → 1 Bedroom
- → 1 Bathroom
- → 1 Den/Office
- → Terrace: 124 sq ft

#### **FEATURES**

- ∴ One-bedroom residence with South exposure
- ↓ 10' floor-to-ceiling windows and sliding glass doors with direct access to 5' deep terrace

#### NORTH







#### MIAMI.MERCEDESBENZPLACES.COM









#### **FLOORS 32-40**

- → 1 Bedroom
- → 1 Bathroom
- → Terrace: 164 sq ft

#### **FEATURES**

- ∴ One-bedroom residence with South exposure
- ↓ 10' floor-to-ceiling windows and sliding glass doors with direct access to 5' deep terrace

#### NORTH





#### MIAMI.MERCEDESBENZPLACES.COM







#### **FLOORS 32-40**

- → 1 Bedroom
- → 1 Bathroom
- → Terrace: 156 sq ft

#### **FEATURES**

- ∴ One-bedroom residence with South exposure
- ↓ 10' floor-to-ceiling windows and sliding glass doors with direct access to 5' deep terrace

#### NORTH















#### FLOORS 42-51

- → 2 Bedrooms
- → 2 Bathrooms
- ★ Terrace: 295 sq ft

#### **FEATURES**

- ↓ 10' floor-to-ceiling windows and sliding glass doors with direct access to 5' deep terrace

## NORTH



#### MIAMI.MERCEDESBENZPLACES.COM



#### FLOOR 53

- → 2 Bedrooms
- → 2 Bathrooms

- → Terrace: 245 sq ft

#### **FEATURES**

- ↓ 10' floor-to-ceiling windows and sliding glass doors with direct access to 5' deep terrace











#### FLOOR 54

- → 2 Bedrooms
- → 2 Bathrooms

↓ 1 Powder