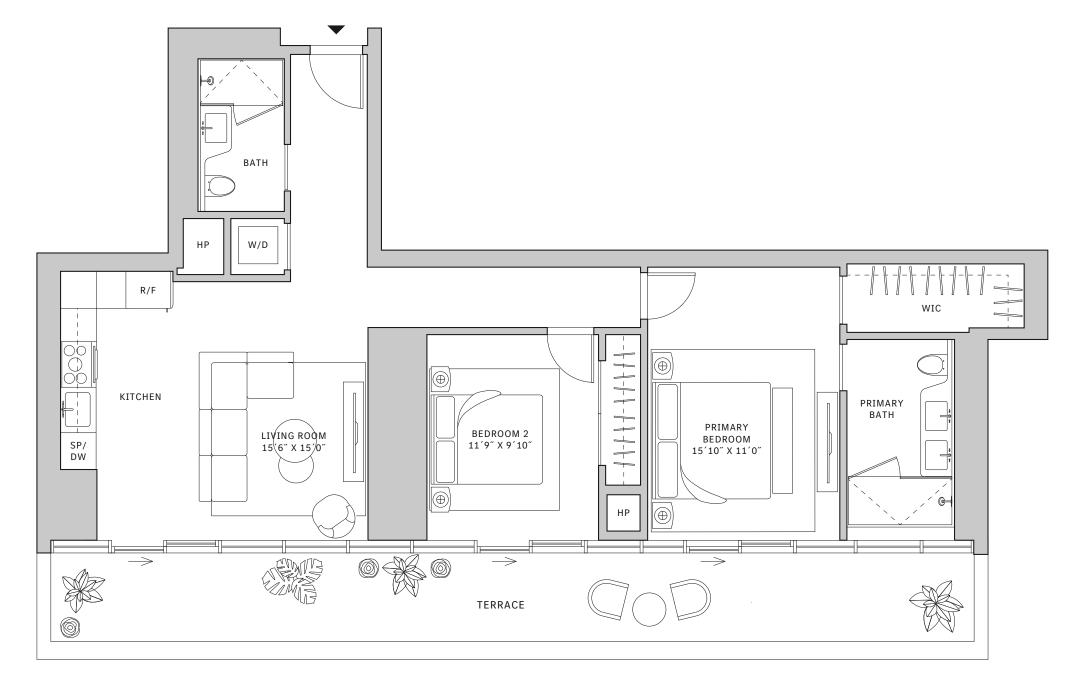

#### FLOOR 54

- → 2 Bedrooms
- → 2 Bathrooms
- → 1 Powder Room ✓ Interior: 1,278 sq ft
- → Terrace: 247 sq ft