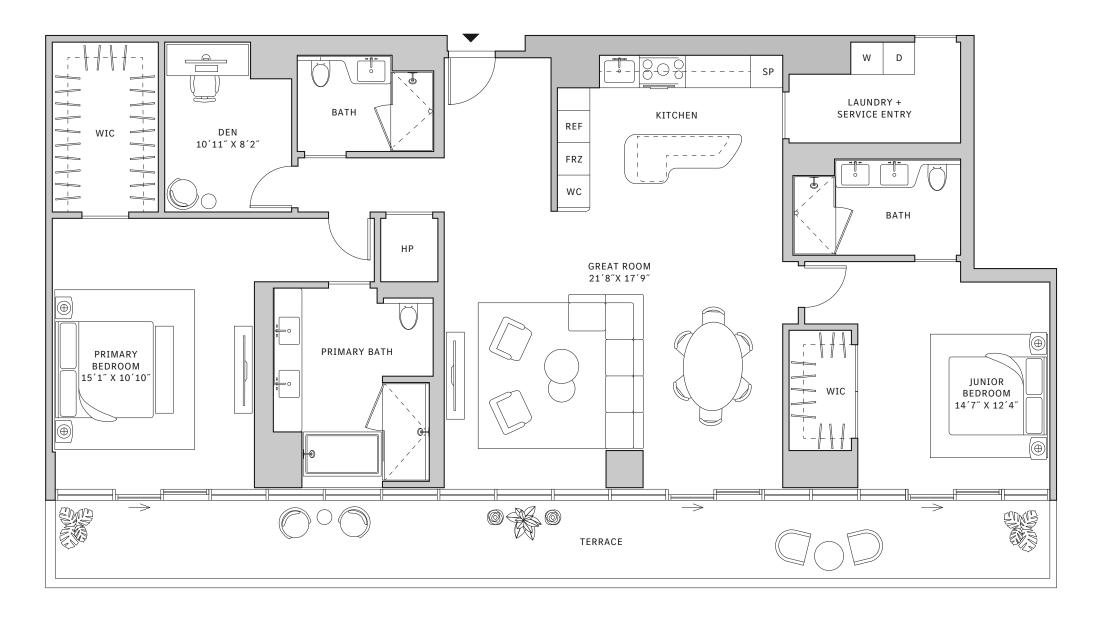

## NORTH

SP/DW PRIMARY KITCHEN GREAT ROOM PRIMARY BEDROOM 12'8" X 11'8" BEDROOM 2 TERRACE