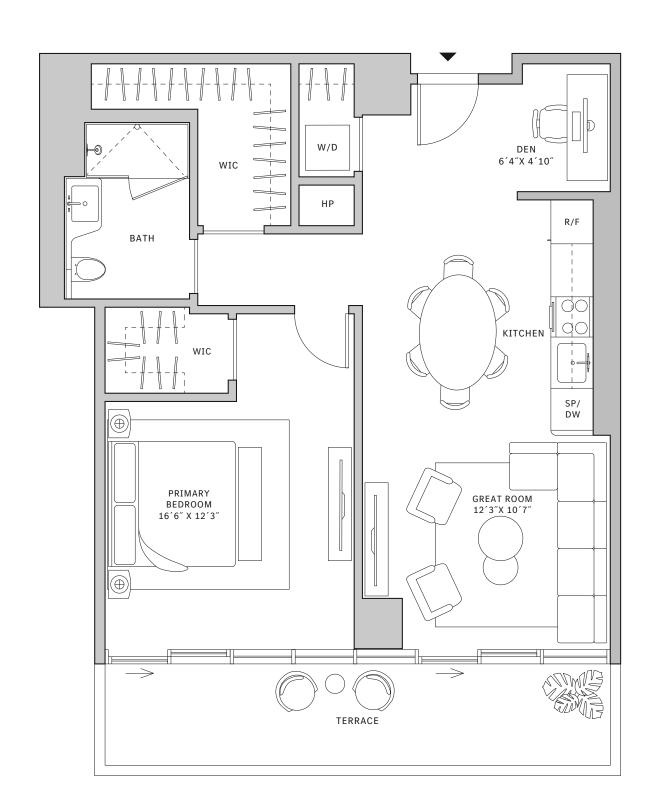

#### **FLOORS 32-40**

- → 1 Bathroom
- → 1 Den/Office

#### **FEATURES**

- ∴ One-bedroom residence with North exposure
- ↓ 10' floor-to-ceiling windows and sliding glass doors with direct access to 5' deep terrace