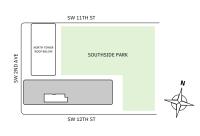

ows and sliding glass doors with direct access to 5' deep terrace











#### FLOOR 66

- → 2 Bedrooms
- → 2 Bathrooms
- → 1 Den/Office
- → Terrace: 247 sq ft

#### **FEATURES**

- ↓ 10' floor-to-ceiling windows and sliding glass doors with direct access to 5' deep terrace











#### FLOORS 42-51

- → 2 Bedrooms
- → 2 Bathrooms
- → Terrace: 445 sq ft

## **FEATURES**

- ★ Corner two-bedroom residence with panoramic East to North exposure
- with direct access to 5' deep wrap-around terrace









#### MIAMI.MERCEDESBENZPLACES.COM







## Penthouse 05

## FLOOR 67

- → 2 Bedrooms
- → 3 Bathrooms
- → 1 Den/Office
- ★ Service Entry
- → Terrace: 353 sq ft

#### **FEATURES**

- ↓ 10' floor-to-ceiling windows and sliding glass doors with direct access to 5' deep terrace

## NORTH







#### MIAMI.MERCEDESBENZPLACES.COM





#### FLOORS 53

- → 2 Bedrooms
- → 2 Bathrooms
- → Terrace: 474 sq ft

## **FEATURES**

NORTH

- ★ Corner two-bedroom residence with panoramic East to South exposure
- with direct access to 5' deep wrap-around terrace





## MIAMI.MERCEDESBENZPLACES.COM







#### FLOOR 54

- → 2 Bedrooms
- → 2 Bathrooms
- → 1 Powder Room
- → Terrace: 477 sq ft

#### **FEATURES**

NORTH

- ★ Corner two-bedroom residence with panoramic East to South exposure
- → 9'6" floor-to-ceiling windows and sliding glass doors with direct access to 5' deep wrap-around terrace







#### MIAMI.MERCEDESBENZPLACES.COM







#### **FLOORS 55-63**

- → 2 Bedrooms
- → 2 Bathrooms
- → 1 Powder Room
- → Terrace: 477 sq ft

#### **FEATURES**

NORTH

- ★ Corner two-bedroom residence