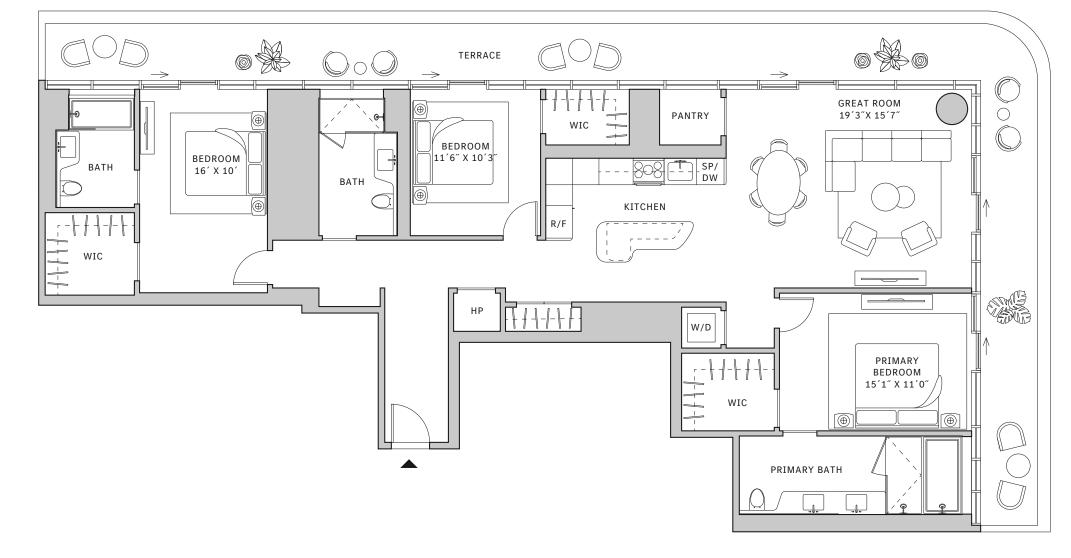

#### FLOORS 42-51

- → 2 Bedrooms
- → 2 Bathrooms
- ★ Terrace: 295 sq ft

#### **FEATURES**

- ↓ 10' floor-to-ceiling windows and sliding glass doors with direct access to 5' deep terrace

## NORTH

#### MIAMI.MERCEDESBENZPLACES.COM