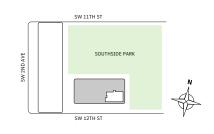

→ 1 Den/Office
- → Powder Room
- → Service Entry
- → Terrace: 385 sq ft

#### **FEATURES**

- ★ Three-bedroom residence with North exposure
- with direct access to 5' deep terrace









### MIAMI.MERCEDESBENZPLACES.COM





#### FLOOR 67

- → 3 Bedrooms
- → 4 Bathrooms

- → 1 Den/Office

- ★ Terrace: 808 sq ft

#### **FEATURES**

- ★ Corner three-bedroom residence with panoramic East to South exposure
- → 10' floor-to-ceiling windows and sliding glass doors with direct access to 5' deep wrap-around terrace

#### NORTH







#### MIAMI.MERCEDESBENZPLACES.COM





#### FLOORS 42-51

- → 3 Bedrooms
- → 3 Bathrooms
- → Terrace: 501 sq ft

#### **FEATURES**

NORTH

- ★ Corner three-bedroom residence with panoramic East to South exposure
- with direct access to 5' deep wrap-around terrace





### MIAMI.MERCEDESBENZPLACES.COM







#### FLOOR 53

- → 3 Bedrooms
- → 3 Bathrooms
- → Terrace: 624 sq ft

#### **FEATURES**

NORTH

- ★ Corner three-bedroom residence with panoramic East to North exposure
- with direct access to 5' deep wrap-around terrace







### MIAMI.MERCEDESBENZPLACES.COM







### FLOOR 54

- → 3 Bedrooms
- → 3 Bathrooms
- → Terrace: 624 sq ft

#### **FEATURES**

NORTH

- ★ Corner three-bedroom residence with panoramic East to North exposure
- → 9'6" floor-to-ceiling windows and sliding glass doors with direct access to 5' deep wrap-around terrace





### MIAMI.MERCEDESBENZPLACES.COM





#### **FLOORS 55-63**

- → 3 Bedrooms
- → 3 Bathrooms
- → Terrace: 624 sq ft

#### **FEATURES**

NORTH

- ★ Corner three-bedroom residence with panoramic East to North e