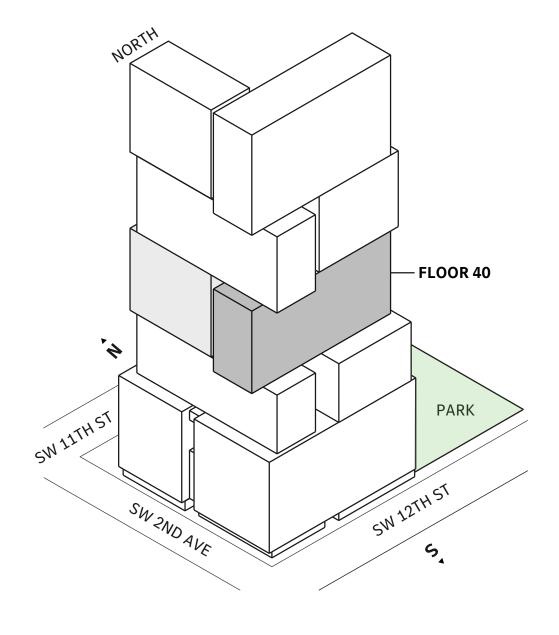

#### MIAMI.MERCEDESBENZPLACES.COM







#### FLOOR 65

- → 3 Bedrooms
- → 3 Bathrooms
- → Terrace: 494 sq ft

#### **FEATURES**

NORTH

- ★ Corner three-bedroom residence with panoramic West and South exposure
- with direct access to 5' deep wrap-around terrace





#### MIAMI.MERCEDESBENZPLACES.COM







#### FLOOR 66

- → 3 Bedrooms
- → 3 Bathrooms
- → Terrace: 494 sq ft

#### **FEATURES**

NORTH

- ★ Corner three-bedroom residence with panoramic West and South exposure
- with direct access to 5' deep wrap-around terrace





#### MIAMI.MERCEDESBENZPLACES.COM







#### **FLOORS 32-40**

- → 3 Bedrooms
- → 3 Bathrooms
- → Terrace: 487 sq ft

#### **FEATURES**

NORTH

- to West exposure
- with direct access to 5' deep wrap-around terrace







#### MIAMI.MERCEDESBENZPLACES.COM











MIAMI.MERCEDESBENZPLACES.COM

**Developed by JDS DEVELOPMENT GROUP Exclusive Sales & Marketing by SERHANT. NEW DEVELOPMENT.** 







MIAMI.MERCEDESBENZPLACES.COM

**Developed by JDS DEVELOPMENT GROUP Exclusive Sales & Marketing by SERHANT. NEW DEVELOPMENT.** 







MIAMI.MERCEDESBENZPLACES.COM

**Developed by JDS DEVELOPMENT GROUP Exclusive Sales & Marketing by SERHANT. NEW DEVELOPMENT.** 







MIAMI.MERCEDESBENZPLACES.COM

**Developed by JDS DEVELOPMENT GROUP Exclusive Sales & Marketing by SERHANT. NEW DEVELOPMENT.** 







MIAMI.MERCEDESBENZPLACES.COM

**Developed by JDS DEVELOPMENT GROUP Exclusive Sales & Marketing by SERHANT. NEW DEVELOPMENT.** 







MIAMI.MERCEDESBENZPLACES.COM

**Developed by JDS DEVELOPMENT GROUP Exclusive Sales & Marketing by SERHANT. NEW DEVELOPMENT.**