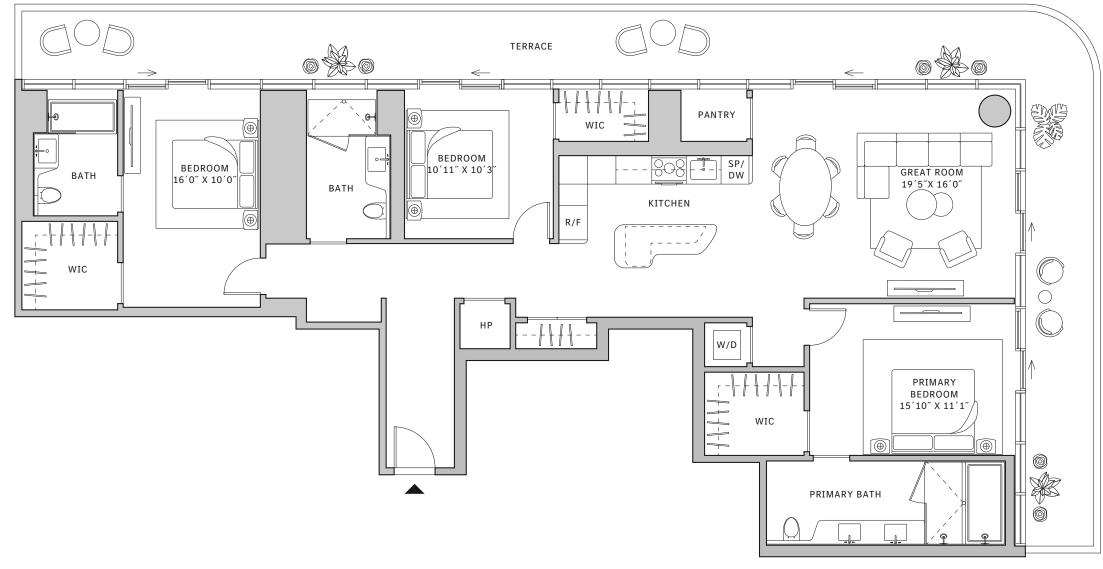

#### FLOORS 42-51

- → 2 Bedrooms
- → 2 Bathrooms
- ★ Terrace: 295 sq ft

#### **FEATURES**

- ↓ 10' floor-to-ceiling windows and sliding glass doors with direct access to 5' deep terrace

## NORTH

#### MIAMI.MERCEDESBENZPLACES.COM