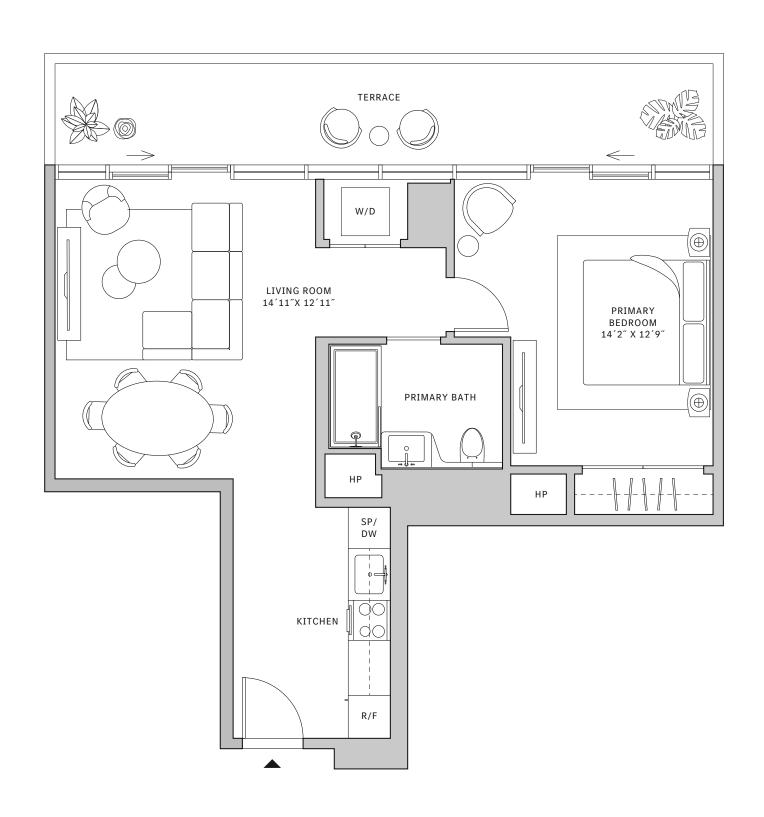

#### FLOOR 53

- → 1 Bedroom
- → 1 Bathroom
- → Interior: 725 sq ft
- → Terrace: 182 sq ft

#### **FEATURES**

- ∴ One-bedroom residence with North exposure
- ↓ 10' floor-to-ceiling windows and sliding glass doors with direct access to 5' deep terrace

# NORTH

#### MIAMI.MERCEDESBENZPLACES.COM