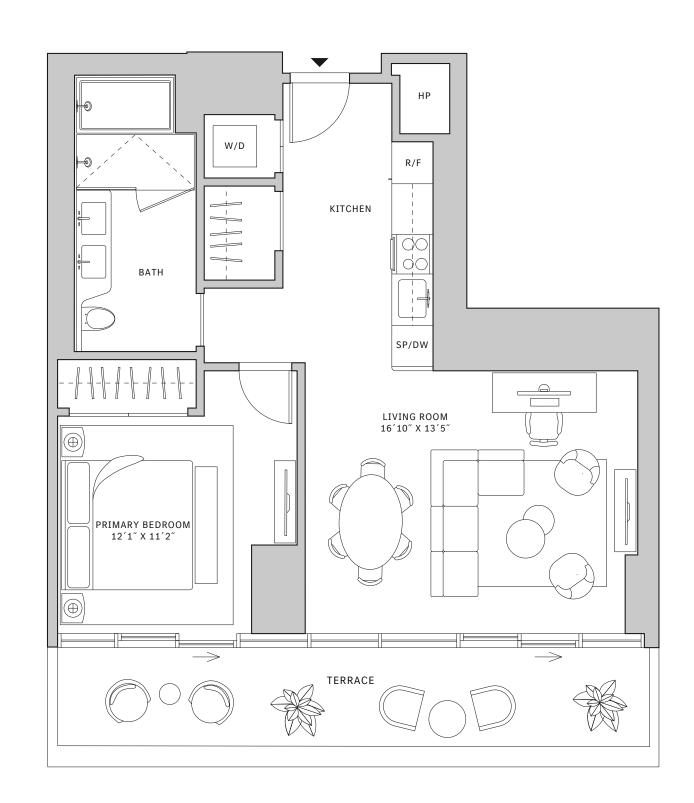

*

- ∴ One-bedroom residence with South exposure
- ↓ 10' floor-to-ceiling windows and sliding glass doors with direct access to 5' deep terrace

# NORTH

#### MIAMI.MERCEDESBENZPLACES.COM









#### **FLOORS 32-40**

- → 1 Bedroom
- → 1 Bathroom
- → 1 Den/Office
- → Terrace: 124 sq ft

#### **FEATURES**

- ∴ One-bedroom residence with South exposure
- ↓ 10' floor-to-ceiling windows and sliding glass doors with direct access to 5' deep terrace

#### NORTH







#### MIAMI.MERCEDESBENZPLACES.COM









#### **FLOORS 32-40**

- → 1 Bedroom
- → 1 Bathroom
- → Terrace: 164 sq ft

#### **FEATURES**

- ∴ One-bedroom residence with South exposure
- ↓ 10' floor-to-ceiling windows and sliding glass doors with direct access to 5' deep terrace

#### NORTH





#### MIAMI.MERCEDESBENZPLACES.COM







#### **FLOORS 32-40**

- → 1 Bedroom
- → 1 Bathroom
- → Terrace: 156 sq ft

#### **FEATURES**

- ∴ One-bedroom residence with South exposure
- ↓ 10' floor-to-ceiling windows and sliding glass doors with direct access to 5' deep terrace

#### NORTH















#### FLOORS 42-51

- → 2 Bedrooms
- → 2 Bathrooms
- ★ Terrace: 295 sq ft

#### **FEATURES**

- ↓ 10' floor-to-ceiling windows and sliding glass doors with direct access to 5' deep terrace

## NORTH



#### MIAMI.MERCEDESBENZPLACES.COM



#### FLOOR 53

- → 2 Bedrooms
- → 2 Bathrooms

- → Terrace: 245 sq ft

#### **FEATURES**

- ↓ 10' floor-to-ceiling windows and sliding glass doors with direct access to 5' deep terrace











#### FLOOR 54

- → 2 Bedrooms
- → 2 Bathrooms

↓ 1 Powder Room

- → 1 Den/Office
- → Terrace: 245