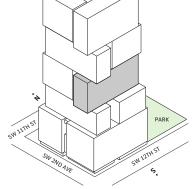

- ↓ 10' floor-to-ceiling windows and sliding glass doors with direct access to 5' deep terrace

## NORTH





SP/DW PRIMARY KITCHEN GREAT ROOM PRIMARY BEDROOM 12'8" X 11'8" BEDROOM 2 TERRACE

#### MIAMI.MERCEDESBENZPLACES.COM







#### **FLOORS 32-39**

- → 3 Bedrooms
- → 3 Bathrooms
- → 1 Den/Office
- → 1 Powder Room
- → Terrace: 602 sq ft

#### **FEATURES**

- ★ Corner three-bedroom residence with panoramic West to North exposure
- with direct access to 5' deep wrap-around terrace









#### MIAMI.MERCEDESBENZPLACES.COM







#### FLOOR 40

- → 3 Bedrooms
- → 3 Bathrooms
- → 1 Den/Office
- → 1 Powder Room
- → Terrace: 602 sq ft

#### **FEATURES**

- ★ Corner three-bedroom residence with panoramic West to North exposure
- with direct access to 5' deep wrap-around terrace



NORTH







#### MIAMI.MERCEDESBENZPLACES.COM





#### FLOOR 53

- → 3 Bedrooms
- → 3 Bathrooms

- → 1 Den/Office
- → Terrace: 604 sq ft

#### **FEATURES**

- ★ Corner three-bedroom residence with panoramic West to North exposure
- with direct access to 5' deep wrap-around terrace







#### MIAMI.MERCEDESBENZPLACES.COM







#### FLOOR 54

- → 3 Bedrooms
- → 3 Bathrooms

- → 1 Den/Office
- → Terrace: 604 sq ft

#### **FEATURES**

- ★ Corner three-bedroom residence with panoramic West to North exposure
- → 9'6" floor-to-ceiling windows and sliding glass doors with direct access to 5' deep wrap-around terrace







#### MIAMI.MERCEDESBENZPLACES.COM





#### **FLOORS 55-63**

- → 3 Bedrooms
- → 3 Bathrooms
- → 1 Den/Office
- → Terrace: 604 sq ft

#### **FEATURES**

- ★ Corner three-bedroom re