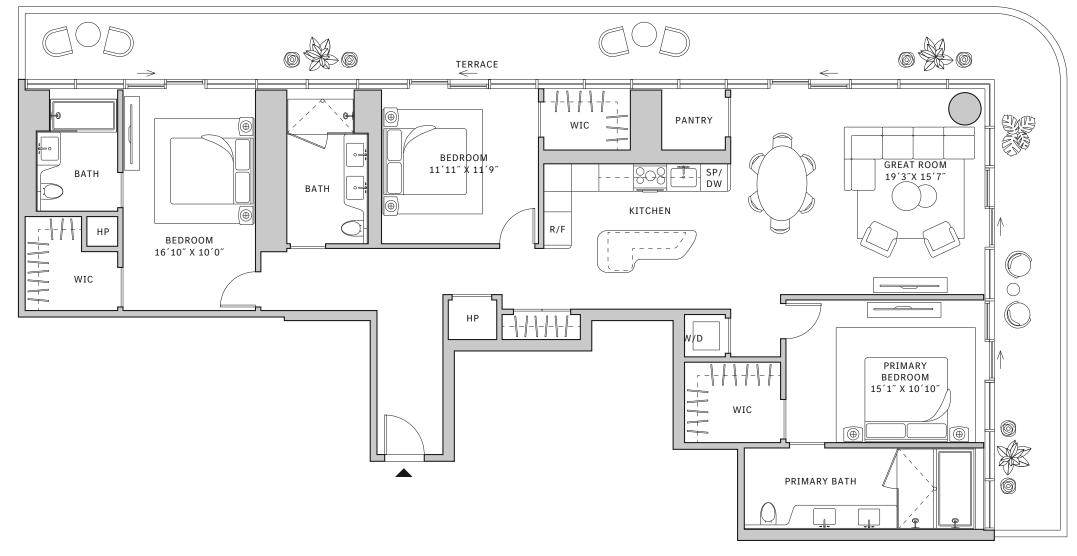

## NORTH

SP/DW PRIMARY KITCHEN GREAT ROOM PRIMARY BEDROOM 12'8" X 11'8" BEDROOM 2 TERRACE