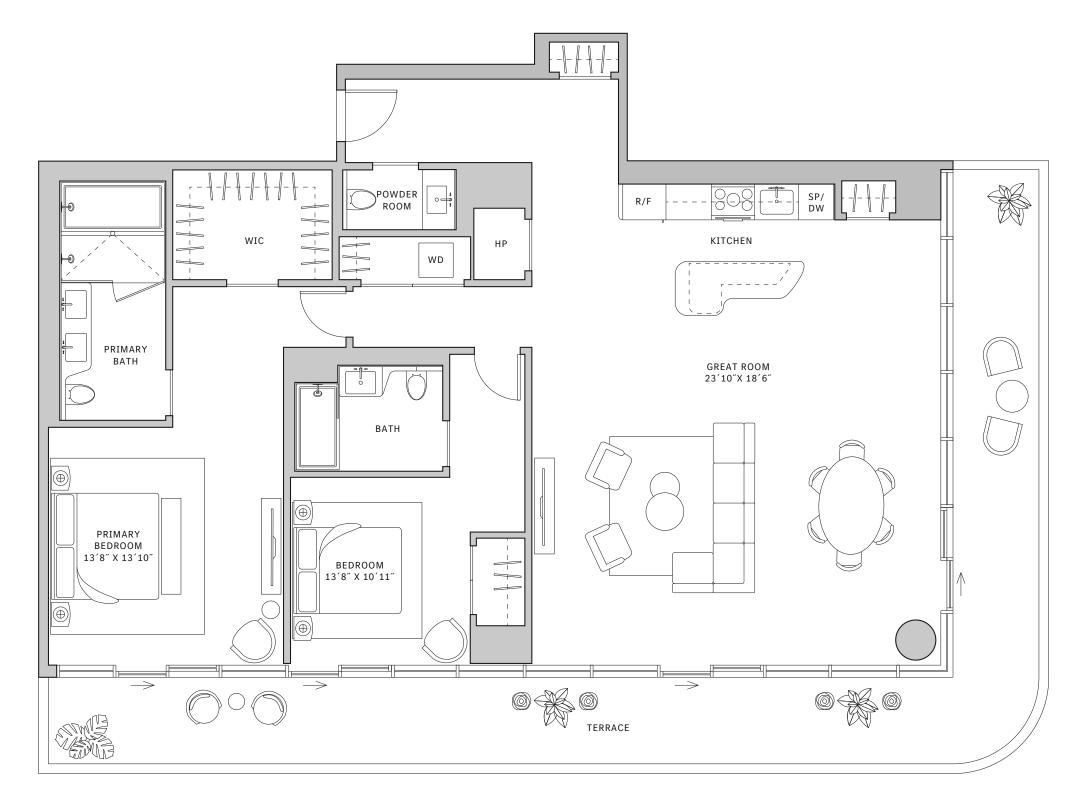

#### FLOORS 42-51

- → 2 Bedrooms
- → 2 Bathrooms
- ★ Terrace: 295 sq ft

#### **FEATURES**

- ↓ 10' floor-to-ceiling windows and sliding glass doors with direct access to 5' deep terrace

## NORTH

#### MIAMI.MERCEDESBENZPLACES.COM