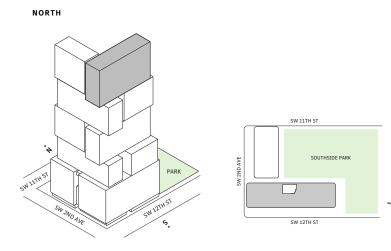

245 sq ft

#### **FEATURES**

- ↓ 10' floor-to-ceiling windows and sliding glass doors with direct access to 5' deep terrace











#### FLOOR 53

- → 2 Bedrooms
- → 2 Bathrooms

- → Terrace: 247 sq ft

#### **FEATURES**

- ↓ 10' floor-to-ceiling windows and sliding glass doors with direct access to 5' deep terrace













#### FLOOR 54

- → 2 Bedrooms
- → 2 Bathrooms
- → 1 Powder Room ✓ Interior: 1,278 sq ft
- → Terrace: 247 sq ft

#### **FEATURES**

- → 9'6" floor-to-ceiling windows and sliding glass doors with direct access to 5' deep terrace











#### **FLOORS 55-63**

- → 2 Bedrooms
- → 2 Bathrooms
- ↓ 1 Powder Room
- → 1 Office/Den
- → Terrace: 247 sq ft

#### **FEATURES**

- → 10' floor-to-ceiling windows and sliding glass doors with direct access to 5' deep terrace











#### FLOOR 64

- → 2 Bedrooms
- → 2 Bathrooms

- → 1 Den/Office
- → Terrace: 247 sq ft

#### **FEATURES**

- ↓ 10' floor-to-ceiling windows and sliding glass doors with direct access to 5' deep terrace













#### FLOORS 65

- → 2 Bedrooms
- → 2 Bathrooms
- → 1 Den/Office
- → Terrace: 247 sq ft

#### **FEATURES**

- ↓ 10' floor-to-ceiling windows and sliding glass doors with direct access to 5' deep terrace











#### FLOOR 66

- → 2 Bedrooms
- → 2 Bathrooms
- → 1 Den/Office
- → Terrace: 247 sq ft

#### **FEATURES**

- ↓ 10' floor-to-ceiling windows and sliding glass doors with direct access to 5' deep terrace











#### FLOORS 42-51

- → 2 Bedrooms
- → 2 Bathrooms
- → Terrace: 445 sq ft

## **FEATURES**

- ★ Corner two-bedroom residence with panoramic East to Nor