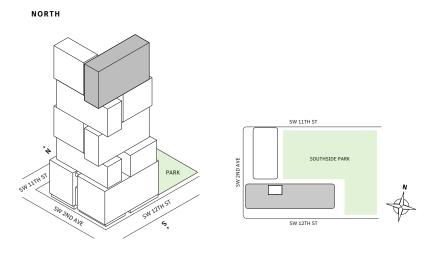

ce with South exposure
- ↓ 10' floor-to-ceiling windows and sliding glass doors with direct access to 5' deep terrace

#### NORTH















#### FLOORS 42-51

- → 2 Bedrooms
- → 2 Bathrooms
- ★ Terrace: 295 sq ft

#### **FEATURES**

- ↓ 10' floor-to-ceiling windows and sliding glass doors with direct access to 5' deep terrace

## NORTH



#### MIAMI.MERCEDESBENZPLACES.COM



#### FLOOR 53

- → 2 Bedrooms
- → 2 Bathrooms

- → Terrace: 245 sq ft

#### **FEATURES**

- ↓ 10' floor-to-ceiling windows and sliding glass doors with direct access to 5' deep terrace











#### FLOOR 54

- → 2 Bedrooms
- → 2 Bathrooms

↓ 1 Powder Room

- → 1 Den/Office
- → Terrace: 245 sq ft

#### **FEATURES**

- → 9'6" floor-to-ceiling windows and sliding glass doors with direct access to 5' deep terrace











#### **FLOORS 55-63**

- → 2 Bedrooms
- → 2 Bathrooms
- ↓ 1 Powder Room
- → 1 Den/Office
- → Terrace: 245 sq ft

#### **FEATURES**

- ↓ 10' floor-to-ceiling windows and sliding glass doors with direct access to 5' deep terrace











#### FLOOR 64

- → 2 Bedrooms
- → 2 Bathrooms
- → 1 Den/Office
- → Powder Room
- → Terrace: 245 sq ft

#### **FEATURES**

- ↓ 10' floor-to-ceiling windows and sliding glass doors with direct access to 5' deep terrace











#### FLOOR 65

- → 2 Bedrooms
- → 2 Bathrooms
- → 1 Den/Office
- → Powder Room
- → Terrace: 245 sq ft

#### **FEATURES**

- ↓ 10' floor-to-ceiling windows and sliding glass doors with direct access to 5' deep terrace











#### FLOOR 66

- → 2 Bedrooms
- → 2 Bathrooms
- → 1 Den/Office
- → Terrace: 245 sq ft

#### **FE