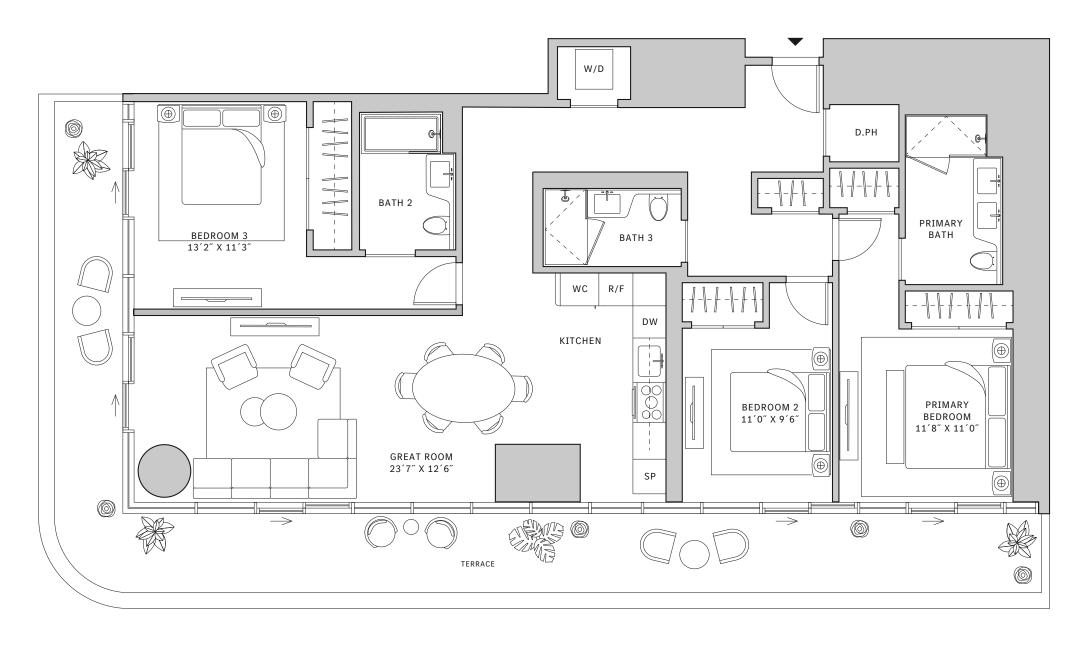

#### **FLOORS 32-39**

- → 3 Bedrooms
- → 3 Bathrooms
- → 1 Den/Office
- → 1 Powder Room
- → Terrace: 602 sq ft

#### **FEATURES**

- ★ Corner three-bedroom residence with panoramic West to North exposure
- with direct access to 5' deep wrap-around terrace