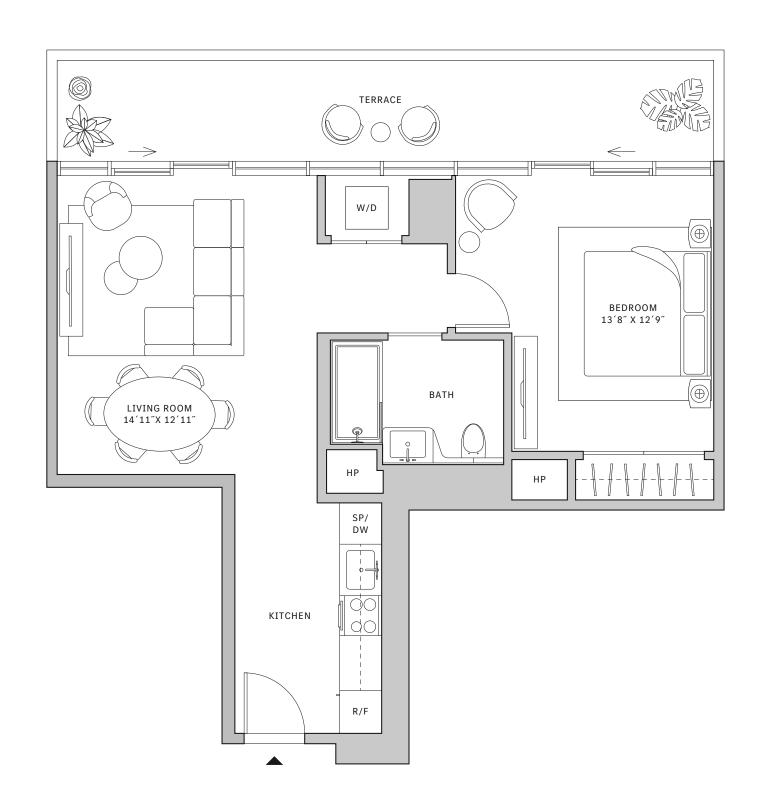

#### FLOOR 54

- → 1 Bedroom
- → 1 Bathroom
- → Terrace: 182 sq ft

#### **FEATURES**

- ∴ One-bedroom residence with North exposure
- → 9'6" floor-to-ceiling windows and sliding glass doors with direct access to 5' deep terrace