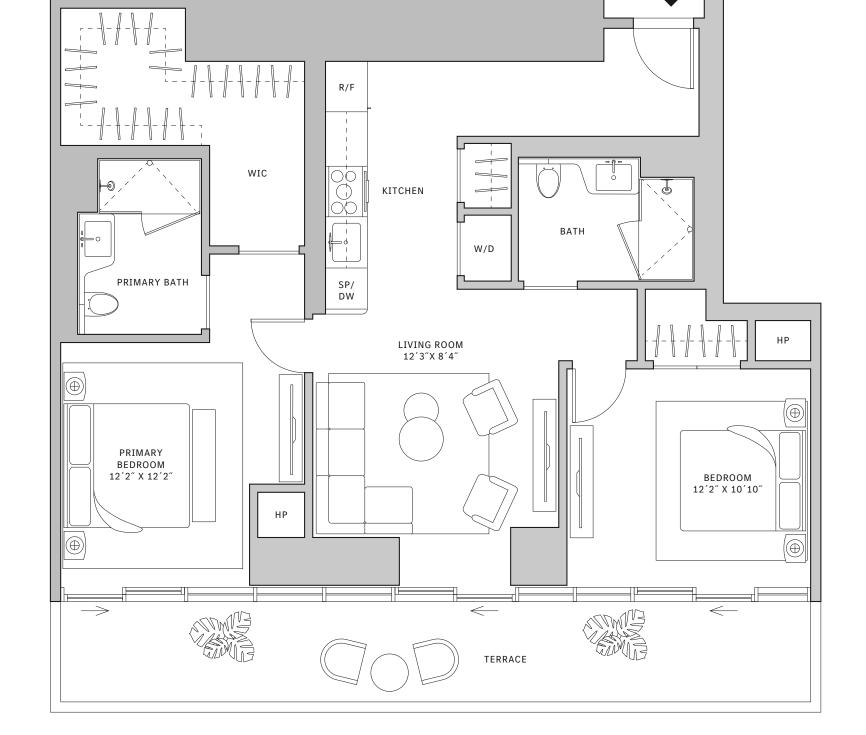

#### FLOORS 42-51

- → 2 Bedrooms
- → 2 Bathrooms
- ★ Terrace: 295 sq ft

#### **FEATURES**

- ↓ 10' floor-to-ceiling windows and sliding glass doors with direct access to 5' deep terrace