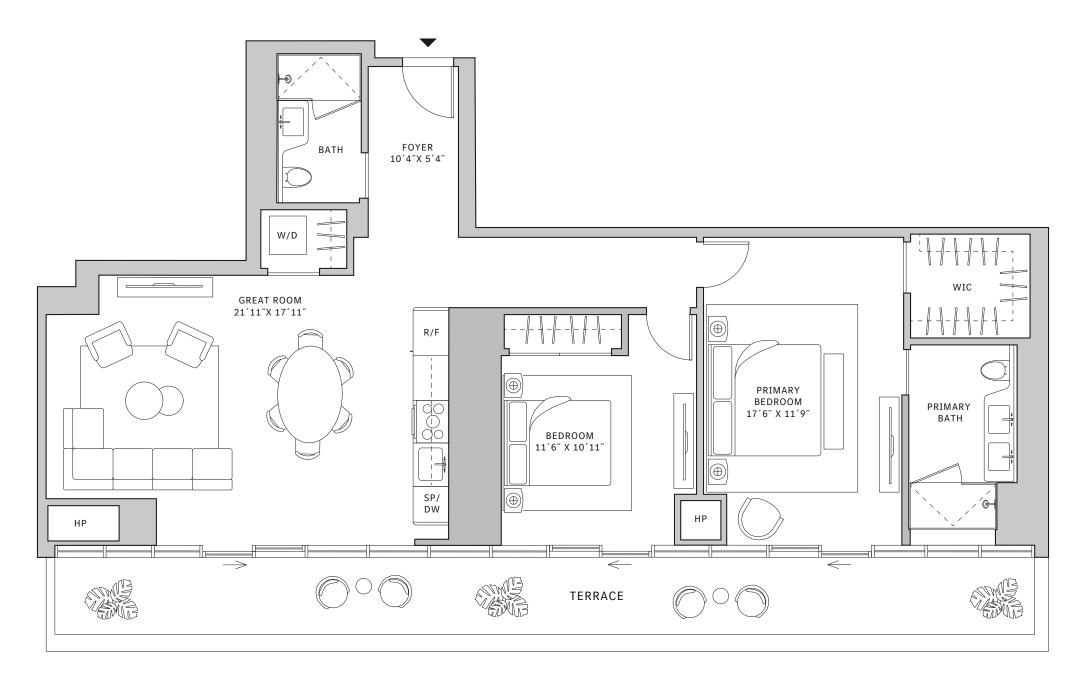

#### **FEATURES**

- West to North exposure
- with direct access to 5' deep wrap-around terrace