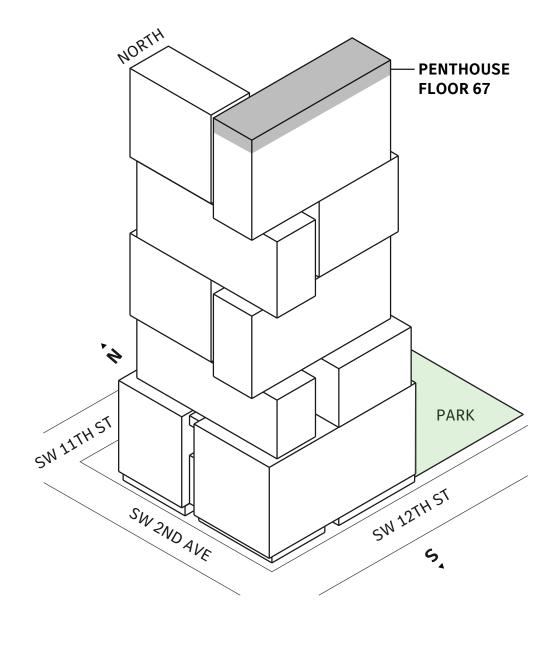

#### FLOOR 67

- → 3 Bedrooms
- → 3 Bathrooms
- → 1 Den/Office
- ★ Service Entry
- → Terrace: 590 sq ft

#### **FEATURES**

- → Corner three-bedroom residence with panoramic West to North exposure
- → 10' floor-to-ceiling windows and sliding glass doors with direct access to 5' deep wrap-around terrace