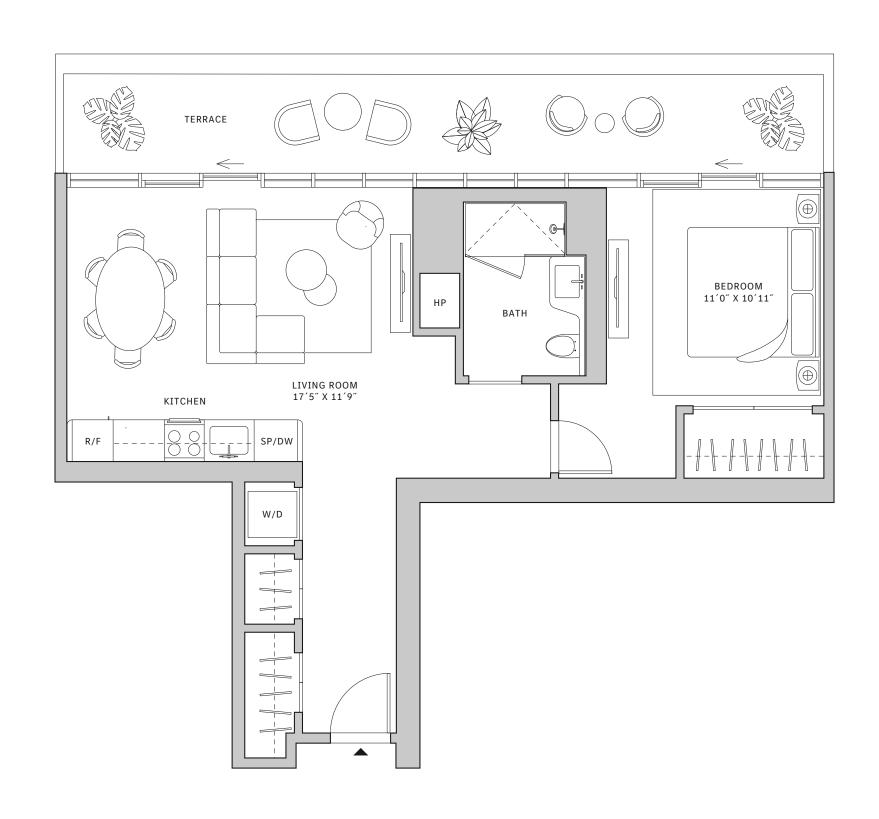

#### FLOOR 42-51

- → 1 Bedroom
- → 1 Bathroom
- → 1 Powder Room
- ✓ Interior: 938 sq ft
- → Terrace: 193 sq ft

#### **FEATURES**

- → One-bedroom residence with South exposure
- ↓ 10' floor-to-ceiling windows and sliding glass doors with direct access to 5' deep terrace