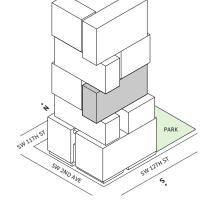

#### **FEATURES**

- West to North exposure
- with direct access to 5' deep wrap-around terrace

#### NORTH