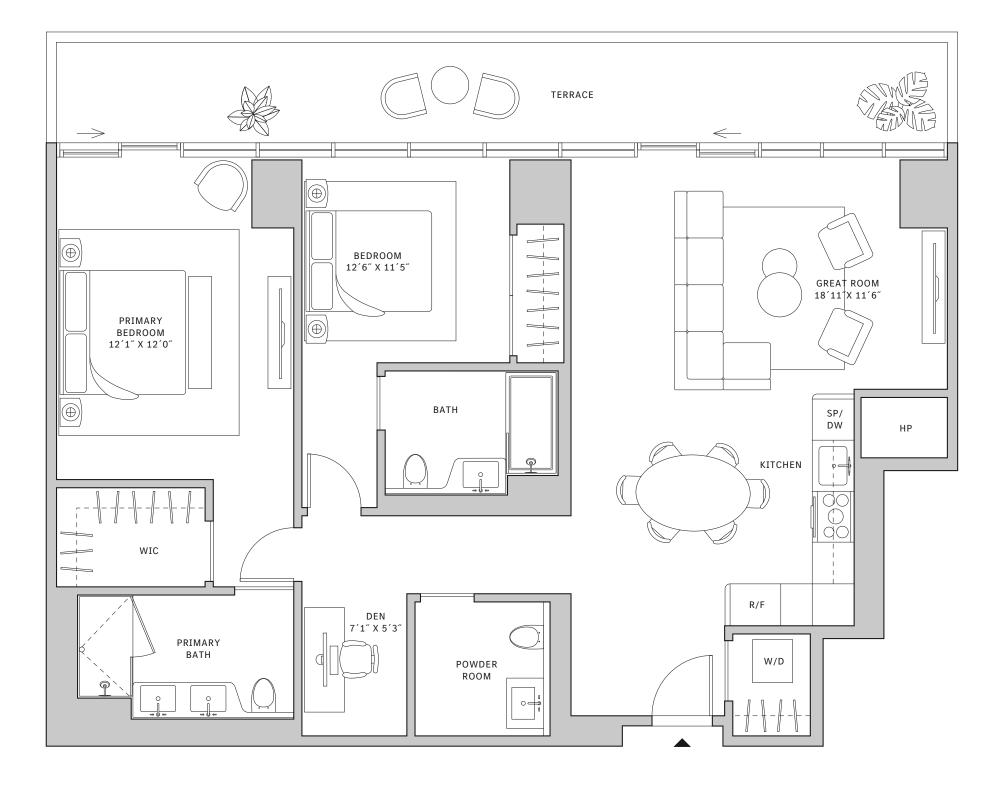

#### FLOOR 54

- → 2 Bedrooms
- → 2 Bathrooms

↓ 1 Powder Room

- → 1 Den/Office
- → Terrace: 245 sq ft

#### **FEATURES**

- → 9'6" floor-to-ceiling windows and sliding glass doors with direct access to 5' deep terrace