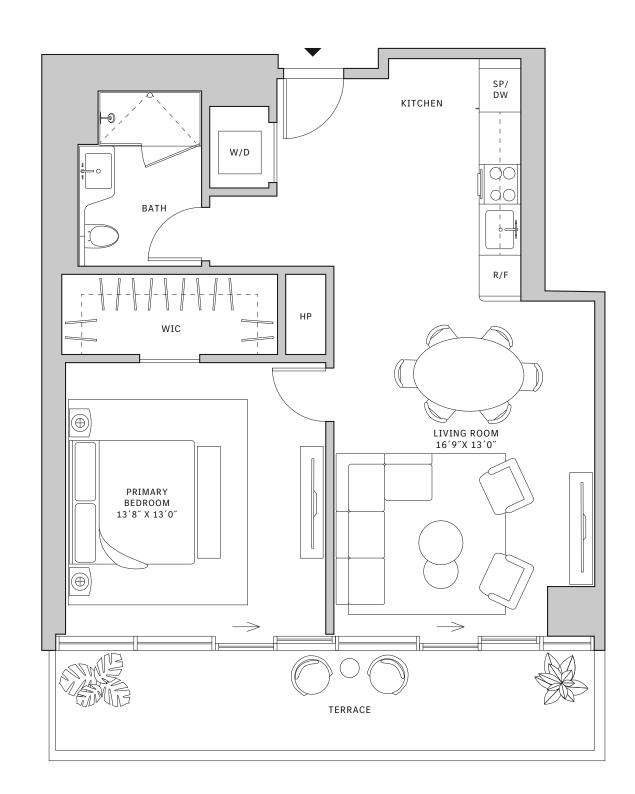

#### FLOORS 42-51

- → 1 Bathroom

#### **FEATURES**

- West to North exposure
- with direct access to 5' deep wrap-around terrace