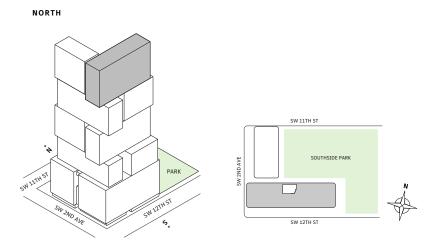

Powder Room
- → Terrace: 245 sq ft

#### **FEATURES**

- ↓ 10' floor-to-ceiling windows and sliding glass doors with direct access to 5' deep terrace











#### FLOOR 66

- → 2 Bedrooms
- → 2 Bathrooms
- → 1 Den/Office
- → Terrace: 245 sq ft

#### **FEATURES**

- ↓ 10' floor-to-ceiling windows and sliding glass doors with direct access to 5' deep terrace











#### FLOOR 53

- → 2 Bedrooms
- → 2 Bathrooms

- → Terrace: 247 sq ft

#### **FEATURES**

- ↓ 10' floor-to-ceiling windows and sliding glass doors with direct access to 5' deep terrace













#### FLOOR 54

- → 2 Bedrooms
- → 2 Bathrooms
- → 1 Powder Room ✓ Interior: 1,278 sq ft
- → Terrace: 247 sq ft

#### **FEATURES**

- → 9'6" floor-to-ceiling windows and sliding glass doors with direct access to 5' deep terrace











#### **FLOORS 55-63**

- → 2 Bedrooms
- → 2 Bathrooms
- ↓ 1 Powder Room
- → 1 Office/Den
- → Terrace: 247 sq ft

#### **FEATURES**

- → 10' floor-to-ceiling windows and sliding glass doors with direct access to 5' deep terrace











#### FLOOR 64

- → 2 Bedrooms
- → 2 Bathrooms

- → 1 Den/Office
- → Terrace: 247 sq ft

#### **FEATURES**

- ↓ 10' floor-to-ceiling windows and sliding glass doors with direct access to 5' deep terrace













#### FLOORS 65

- → 2 Bedrooms
- → 2 Bathrooms
- → 1 Den/Office
- → Terrace: 247 sq ft

#### **FEATURES**

- ↓ 10' floor-to-ceiling windows and sliding glass doors with direct access to 5' deep terrace











#### FLOOR 66

- → 2 Bedrooms
- → 2 Bathrooms
- → 1 Den/Office
- → Terrace: 247 sq ft

#### **FEATURES**

- ↓ 10' floor-to-c