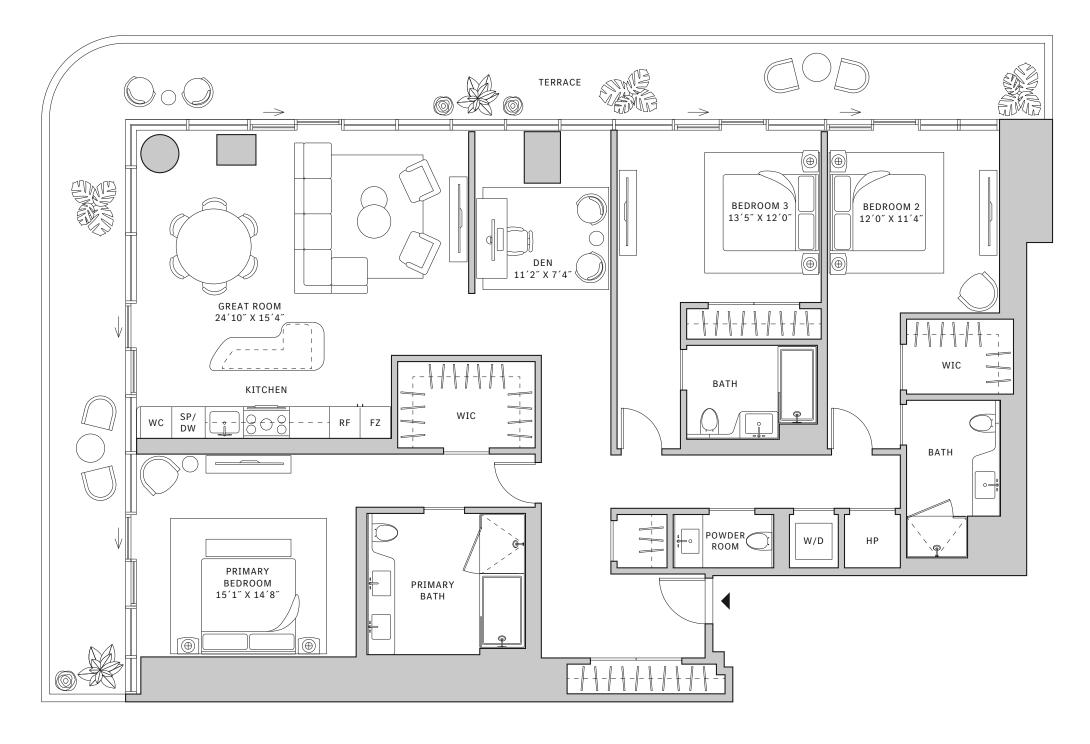

#### FLOORS 42-51

- → 2 Bedrooms
- → 2 Bathrooms
- → Terrace: 445 sq ft

## **FEATURES**

- ★ Corner two-bedroom residence with panoramic East to North exposure
- with direct access to 5' deep wrap-around terrace

#### MIAMI.MERCEDESBENZPLACES.COM