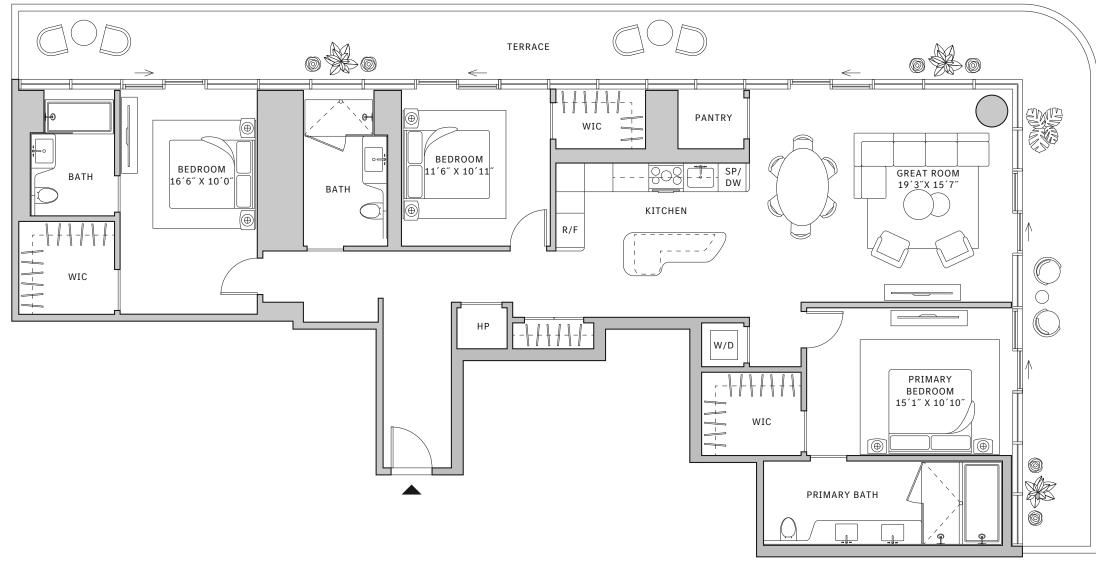

#### FLOORS 42-51

- → 2 Bedrooms
- → 2 Bathrooms
- → Terrace: 445 sq ft

## **FEATURES**

- ★ Corner two-bedroom residence with panoramic East to North exposure
- with direct access to 5' deep wrap-around terrace

#### MIAMI.MERCEDESBENZPLACES.COM