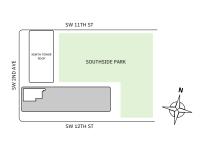

#### FLOOR 64

- → 3 Bedrooms
- → 3 Bathrooms
- → 1 Den/Office
- → Terrace: 604 sq ft

#### **FEATURES**

- ★ Corner three-bedroom residence with panoramic West to North exposure
- with direct access to 5' deep wrap-around terrace







#### MIAMI.MERCEDESBENZPLACES.COM





#### FLOORS 65

- → 3 Bedrooms
- → 3 Bathrooms
- → 1 Den/Office
- → Terrace: 604 sq ft

#### **FEATURES**

- ★ Corner three-bedroom residence with panoramic West to North exposure
- with direct access to 5' deep wrap-around terrace







#### MIAMI.MERCEDESBENZPLACES.COM





#### FLOOR 66

- → 3 Bedrooms
- → 3 Bathrooms
- → 1 Den/Office

→ Terrace: 604 sq ft

#### **FEATURES**

- ★ Corner three-bedroom residence with panoramic West to North exposure
- with direct access to 5' deep wrap-around terrace







#### MIAMI.MERCEDESBENZPLACES.COM





#### FLOOR 67

- → 3 Bedrooms
- → 3 Bathrooms
- → 1 Den/Office
- ★ Service Entry
- → Terrace: 590 sq ft

#### **FEATURES**

- → Corner three-bedroom residence with panoramic West to North exposure
- → 10' floor-to-ceiling windows and sliding glass doors with direct access to 5' deep wrap-around terrace









#### MIAMI.MERCEDESBENZPLACES.COM







### FLOOR 67

- → 3 Bedrooms
- 人 3 Bathrooms
- → 1 Den/Office
- → Powder Room
- → Service Entry
- → Terrace: 385 sq ft

#### **FEATURES**

- ★ Three-bedroom residence with North exposure
- with direct access to 5' deep terrace









### MIAMI.MERCEDESBENZPLACES.COM





#### FLOOR 67

- → 3 Bedrooms
- → 4 Bathrooms

- → 1 Den/Office

- ★ Terrace: 808 sq ft

#### **FEATURES**

- ★ Corner three-bedr