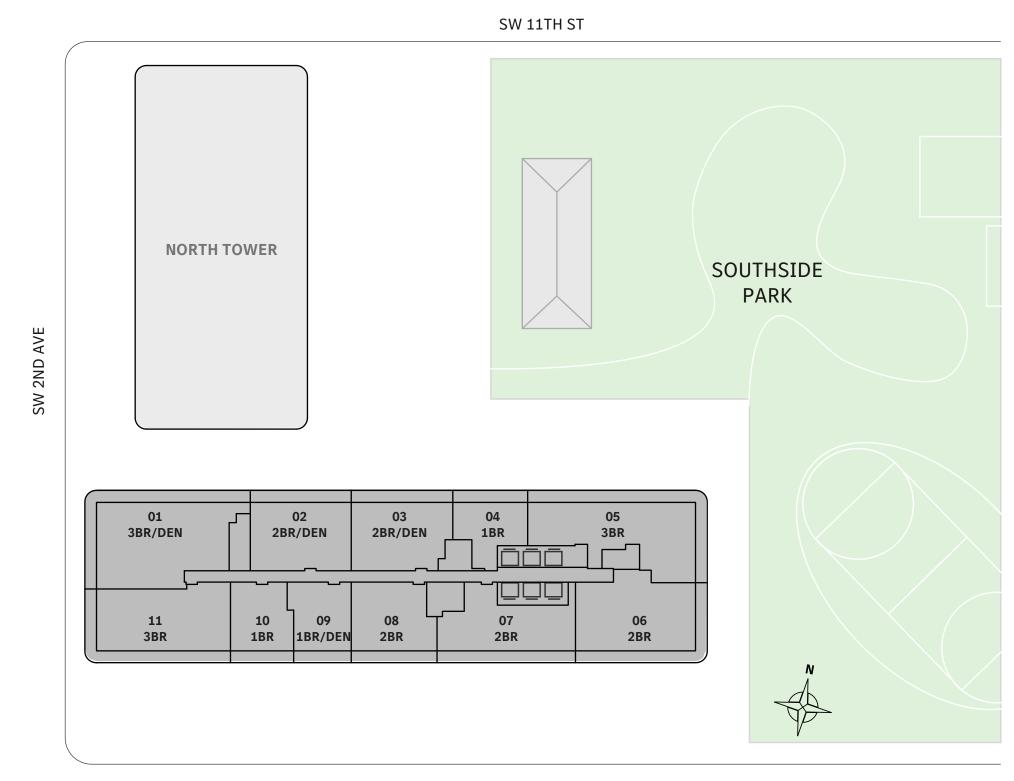

#### FLOOR 65

- → 1 Bedroom
- → 1 Bathroom
- → Interior: 725 sq ft
- → Terrace: 182 sq ft

#### **FEATURES**

- ∴ One-bedroom residence with North exposure
- ↓ 10' floor-to-ceiling windows and sliding glass doors with direct access to 5' deep terrace