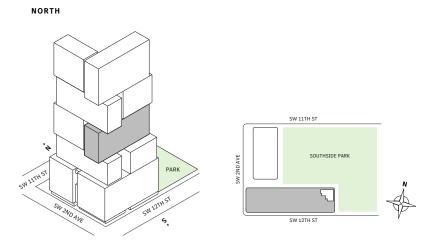

- ↓ 10' floor-to-ceiling windows and sliding glass doors with direct access to 5' deep terrace











#### FLOOR 65

- → 2 Bedrooms
- → 2 Bathrooms
- ✓ Interior: 1,067 sq ft
- → Terrace: 207 sq ft

#### **FEATURES**

- ↓ 10' floor-to-ceiling windows and sliding glass doors with direct access to 5' deep terrace













#### FLOOR 66

- → 2 Bedrooms
- → 2 Bathrooms
- ✓ Interior: 1,067 sq ft
- → Terrace: 207 sq ft

#### **FEATURES**

- ↓ 10' floor-to-ceiling windows and sliding glass doors with direct access to 5' deep terrace













#### **FLOORS 32-40**

- → 2 Bedrooms
- → 2 Bathrooms
- ✓ Interior: 1,081 sq ft
- → Terrace: 434 sq ft

#### **FEATURES**

- ★ Corner two-bedroom residence with panoramic East to North exposure
- with direct access to 5' deep wrap-around terrace











#### **FLOORS 32-40**

- → 2 Bedrooms
- → 2 Bathrooms
- → Terrace: 311 sq ft

#### **FEATURES**

- ↓ 10' floor-to-ceiling windows and sliding glass doors with direct access to 5' deep terrace

#### NORTH







## MIAMI.MERCEDESBENZPLACES.COM







#### **FLOORS 32-40**

- → 2 Bedrooms
- → 2 Bathrooms
- → Terrace: 206 sq ft

#### **FEATURES**

- ↓ 10' floor-to-ceiling windows and sliding glass doors with direct access to 5' deep terrace

## NORTH





SP/DW PRIMARY KITCHEN GREAT ROOM PRIMARY BEDROOM 12'8" X 11'8" BEDROOM 2 TERRACE

#### MIAMI.MERCEDESBENZPLACES.COM







#### **FLOORS 32-39**

- → 3 Bedrooms
- → 3 Bathrooms
- → 1 Den/Office
- → 1 Powder Room
- → Terrace: 602 sq ft

#### **FEATURES**

- ★ Corner three-bedroom residence with panoramic West to North exposure
- wit