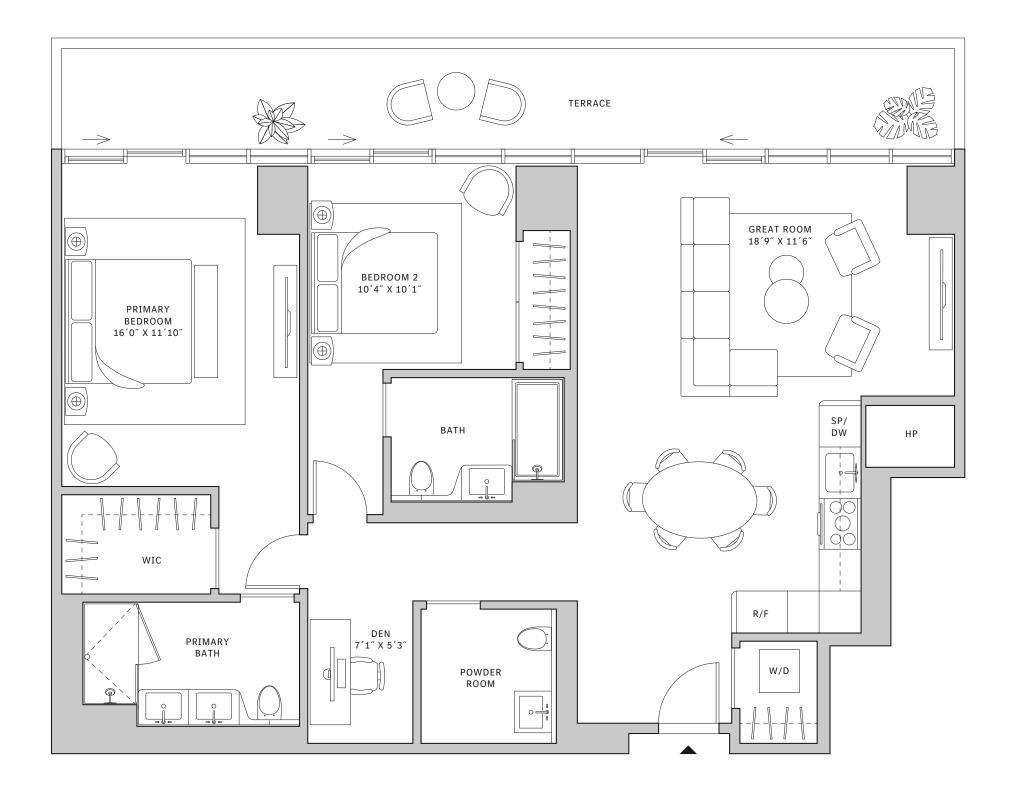

#### FLOOR 54

- → 2 Bedrooms
- → 2 Bathrooms
- → 1 Powder Room ✓ Interior: 1,278 sq ft
- → Terrace: 247 sq ft

#### **FEATURES**

- → 9'6" floor-to-ceiling windows and sliding glass doors with direct access to 5' deep terrace