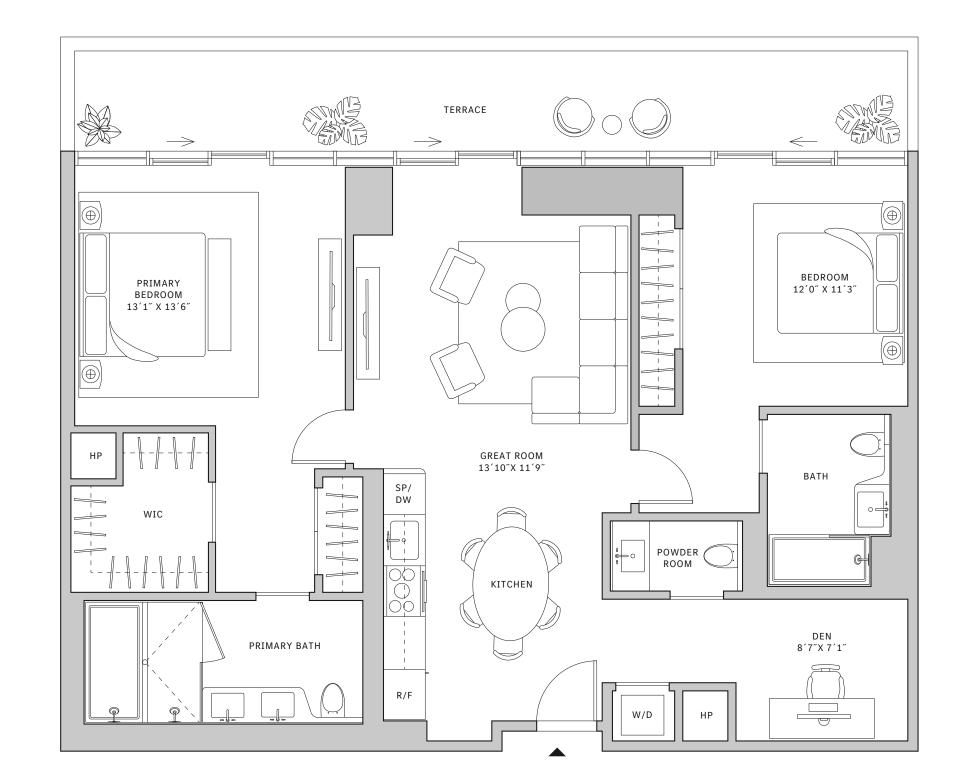

#### FLOOR 54

- → 2 Bedrooms
- → 2 Bathrooms
- → 1 Powder Room ✓ Interior: 1,278 sq ft
- → Terrace: 247 sq ft

#### **FEATURES**

- → 9'6" floor-to-ceiling windows and sliding glass doors with direct access to 5' deep terrace