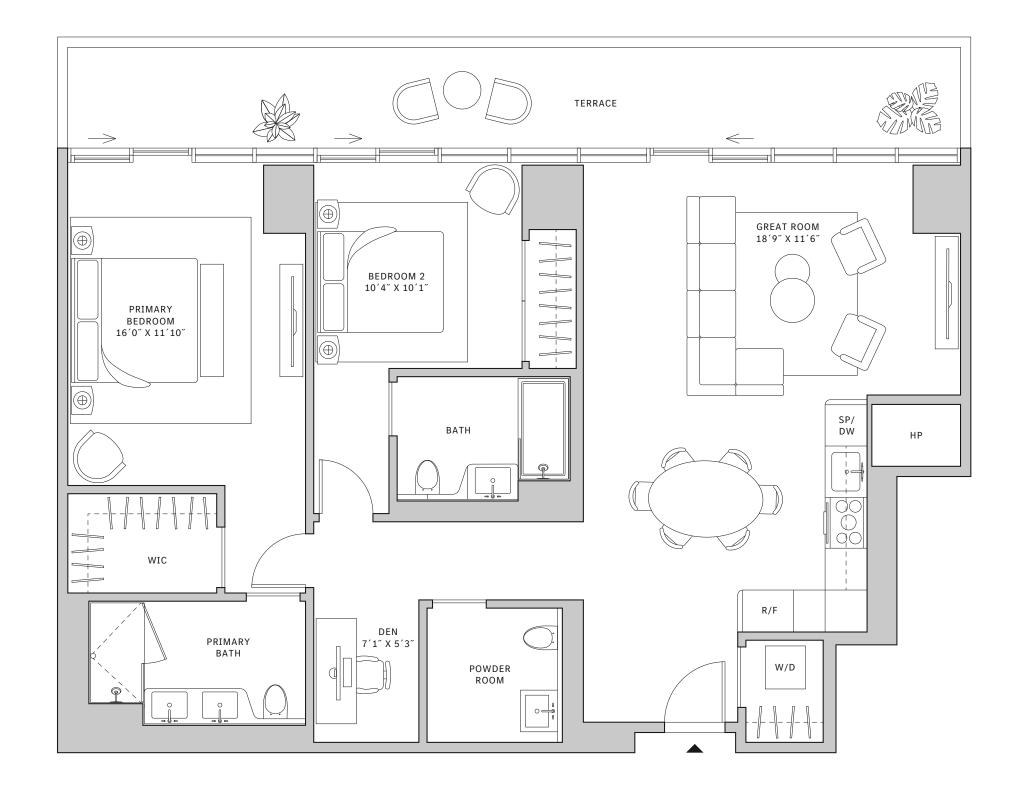

#### FLOOR 65

- → 2 Bedrooms
- → 2 Bathrooms
- → 1 Den/Office
- → Powder Room
- → Terrace: 245 sq ft

#### **FEATURES**

- ↓ 10' floor-to-ceiling windows and sliding glass doors with direct access to 5' deep terrace