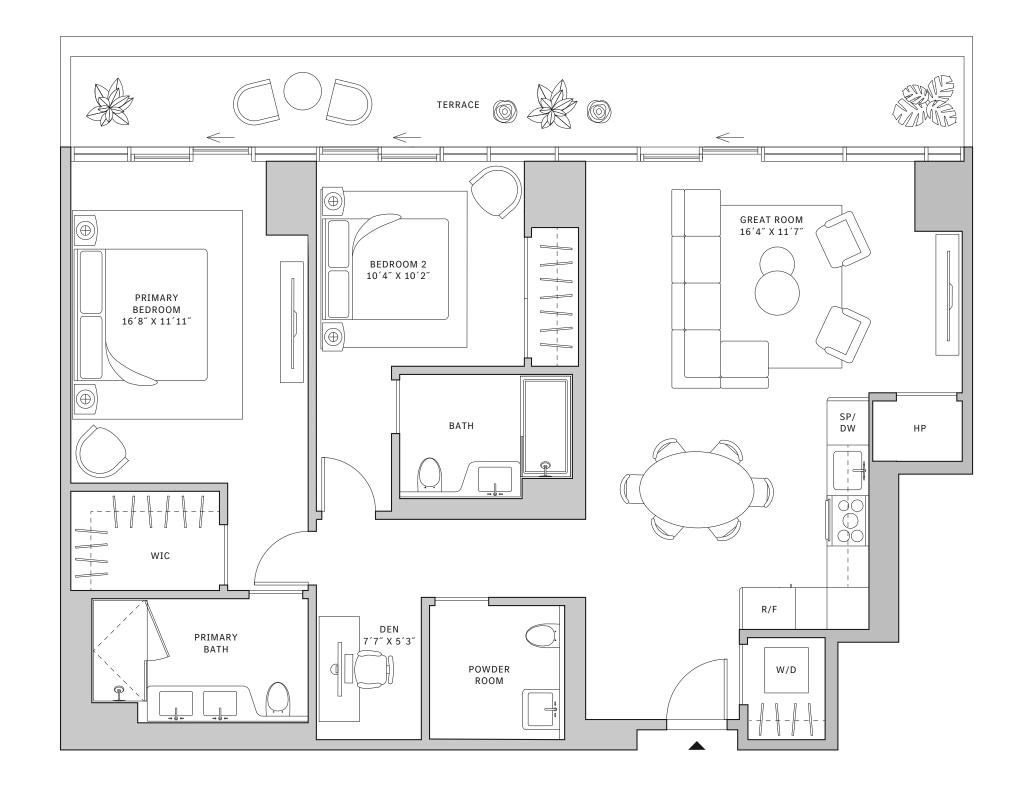

#### FLOOR 64

- → 2 Bedrooms
- → 2 Bathrooms
- → 1 Den/Office
- → Powder Room
- → Terrace: 245 sq ft

#### **FEATURES**

- ↓ 10' floor-to-ceiling windows and sliding glass doors with direct access to 5' deep terrace