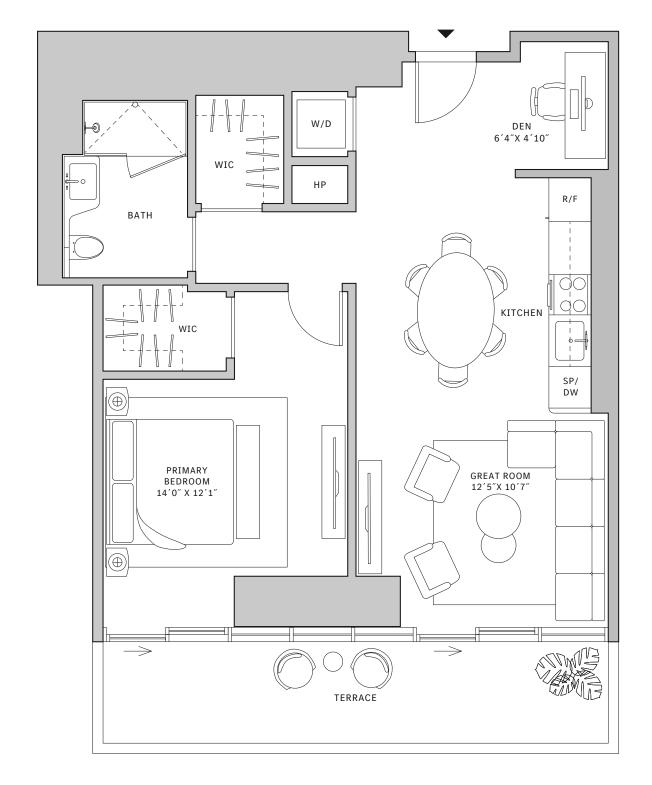

## NORTH

SP/DW PRIMARY KITCHEN GREAT ROOM PRIMARY BEDROOM 12'8" X 11'8" BEDROOM 2 TERRACE