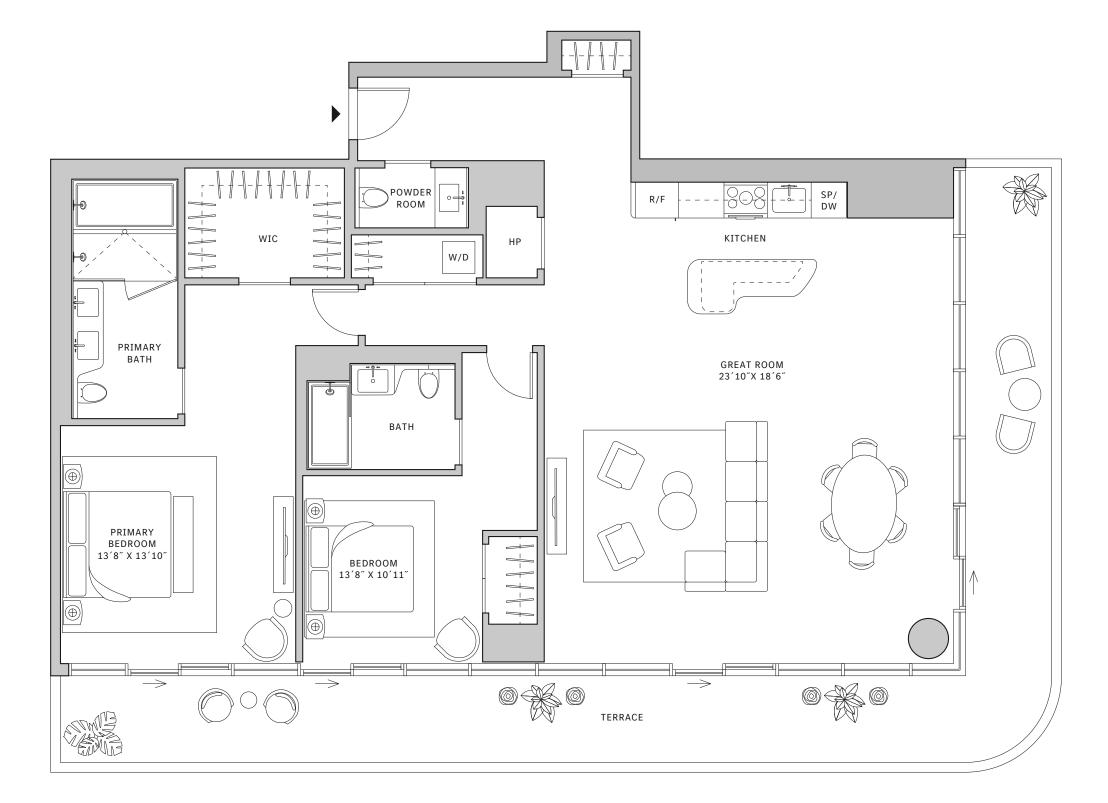

#### FLOORS 42-51

- → 2 Bedrooms
- → 2 Bathrooms
- ★ Terrace: 295 sq ft

#### **FEATURES**

- ↓ 10' floor-to-ceiling windows and sliding glass doors with direct access to 5' deep terrace

## NORTH

#### MIAMI.MERCEDESBENZPLACES.COM