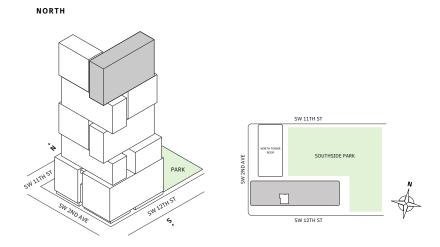

64

- → 1 Bedroom
- → 1 Bathroom
- → 1 Den/Office
- → Terrace: 139 sq ft

#### **FEATURES**

- ∴ One-bedroom residence with South exposure
- ↓ 10' floor-to-ceiling windows and sliding glass doors with direct access to 5' deep terrace



### MIAMI.MERCEDESBENZPLACES.COM









#### FLOORS 65

- → 1 Bedroom
- → 1 Bathroom
- → 1 Den/Office
- → Terrace: 139 sq ft

#### **FEATURES**

- ∴ One-bedroom residence with South exposure
- ↓ 10' floor-to-ceiling windows and sliding glass doors with direct access to 5' deep terrace



### MIAMI.MERCEDESBENZPLACES.COM









#### FLOOR 66

- → 1 Bedroom
- → 1 Bathroom
- → Terrace: 139 sq ft

#### **FEATURES**

- ∴ One-bedroom residence with South exposure
- ↓ 10' floor-to-ceiling windows and sliding glass doors with direct access to 5' deep terrace













#### **FLOORS 32-40**

- → 1 Bedroom
- → 1 Bathroom
- → Terrace: 350 sq ft

#### **FEATURES**

- East to South exposure
- with direct access to 5' deep wrap-around terrace

















#### FLOOR 53

- → 1 Bedroom
- → 1 Bathroom
- → Terrace: 153 sq ft

#### **FEATURES**

- ∴ One-bedroom residence with South exposure
- ↓ 10' floor-to-ceiling windows and sliding glass doors with direct access to 5' deep terrace

# NORTH

#### MIAMI.MERCEDESBENZPLACES.COM









#### FLOOR 54

- → 1 Bedroom
- → 1 Bathroom
- → Terrace: 153 sq ft

#### **FEATURES**

NORTH

- ∴ One-bedroom residence with South exposure
- → 9'6" floor-to-ceiling windows and sliding glass doors with direct access to 5' deep terrace











#### **FLOORS 55-63**

- → 1 Bedroom
- → 1 Bathroom
- → Terrace: 153 sq