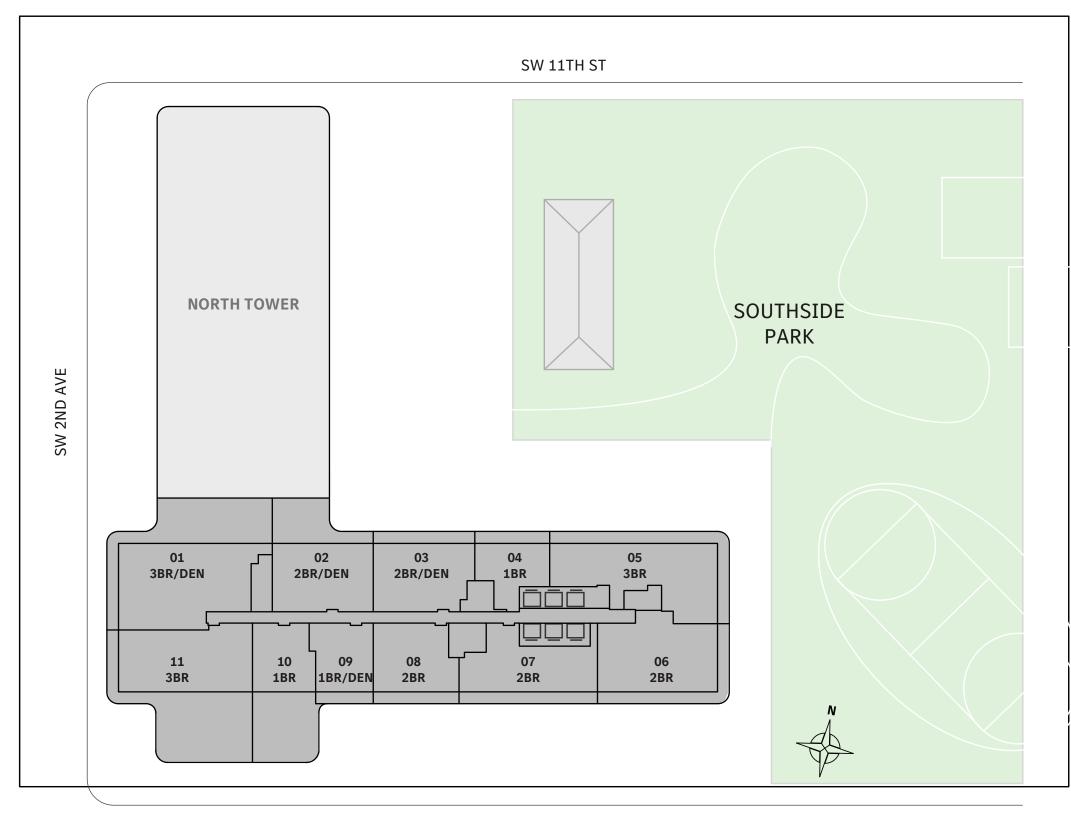

- ★ Corner three-bedroom residence with panoramic West and South exposure
- with direct access to 5' deep wrap-around terrace





#### MIAMI.MERCEDESBENZPLACES.COM







#### FLOOR 66

- → 3 Bedrooms
- → 3 Bathrooms
- → Terrace: 494 sq ft

#### **FEATURES**

NORTH

- ★ Corner three-bedroom residence with panoramic West and South exposure
- with direct access to 5' deep wrap-around terrace





#### MIAMI.MERCEDESBENZPLACES.COM







#### **FLOORS 32-40**

- → 3 Bedrooms
- → 3 Bathrooms
- → Terrace: 487 sq ft

#### **FEATURES**

NORTH

- to West exposure
- with direct access to 5' deep wrap-around terrace







#### MIAMI.MERCEDESBENZPLACES.COM











MIAMI.MERCEDESBENZPLACES.COM

**Developed by JDS DEVELOPMENT GROUP Exclusive Sales & Marketing by SERHANT. NEW DEVELOPMENT.** 







MIAMI.MERCEDESBENZPLACES.COM

**Developed by JDS DEVELOPMENT GROUP Exclusive Sales & Marketing by SERHANT. NEW DEVELOPMENT.** 







MIAMI.MERCEDESBENZPLACES.COM

**Developed by JDS DEVELOPMENT GROUP Exclusive Sales & Marketing by SERHANT. NEW DEVELOPMENT.** 







MIAMI.MERCEDESBENZPLACES.COM

**Developed by JDS DEVELOPMENT GROUP Exclusive Sales & Marketing by SERHANT. NEW DEVELOPMENT.** 







MIAMI.MERCEDESBENZPLACES.COM

**Developed by JDS DEVELOPMENT GROUP Exclusive Sales & Marketing by SERHANT. NEW DEVELOPMENT.** 







MIAMI.MERCEDESBENZPLACES.COM

**Developed by JDS DEVELOPMENT GROUP Exclusive Sales & Marketing by SERHANT. NEW DEVELOPMENT.** 







MIAMI.MERCEDESBENZPLACES.COM

**Developed by JDS DEVELOPMENT GROUP Exclusive Sales & Marketing by SERHANT. NEW DEVELOPMENT.**