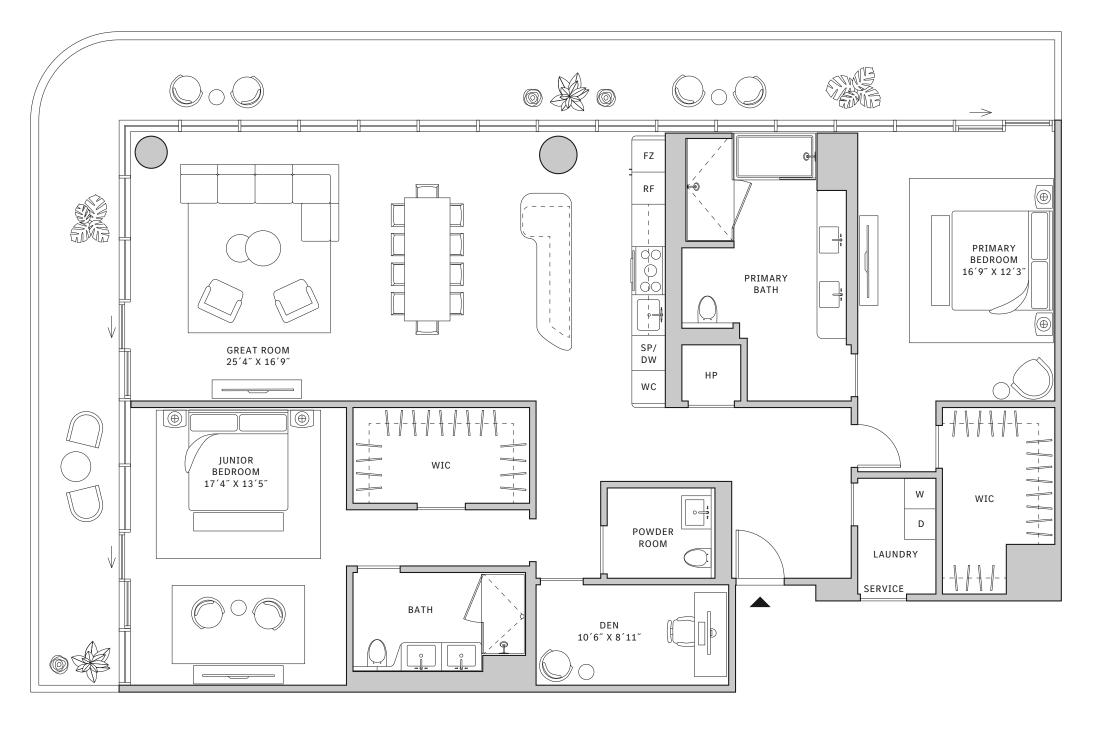

#### FLOOR 42-51

- → 1 Bedroom
- → 1 Bathroom
- → 1 Powder Room
- ✓ Interior: 938 sq ft
- → Terrace: 193 sq ft

#### **FEATURES**

- → One-bedroom residence with South exposure
- ↓ 10' floor-to-ceiling windows and sliding glass doors with direct access to 5' deep terrace