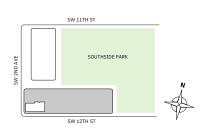

t access to 5' deep wrap-around terrace





#### MIAMI.MERCEDESBENZPLACES.COM







#### FLOOR 65

- → 3 Bedrooms
- → 3 Bathrooms
- → Terrace: 494 sq ft

#### **FEATURES**

NORTH

- ★ Corner three-bedroom residence with panoramic West and South exposure
- with direct access to 5' deep wrap-around terrace





#### MIAMI.MERCEDESBENZPLACES.COM







#### FLOOR 66

- → 3 Bedrooms
- → 3 Bathrooms
- → Terrace: 494 sq ft

#### **FEATURES**

NORTH

- ★ Corner three-bedroom residence with panoramic West and South exposure
- with direct access to 5' deep wrap-around terrace





#### MIAMI.MERCEDESBENZPLACES.COM







#### **FLOORS 32-40**

- → 3 Bedrooms
- → 3 Bathrooms
- → Terrace: 487 sq ft

#### **FEATURES**

NORTH

- to West exposure
- with direct access to 5' deep wrap-around terrace







#### MIAMI.MERCEDESBENZPLACES.COM











MIAMI.MERCEDESBENZPLACES.COM

**Developed by JDS DEVELOPMENT GROUP Exclusive Sales & Marketing by SERHANT. NEW DEVELOPMENT.** 







MIAMI.MERCEDESBENZPLACES.COM

**Developed by JDS DEVELOPMENT GROUP Exclusive Sales & Marketing by SERHANT. NEW DEVELOPMENT.** 







MIAMI.MERCEDESBENZPLACES.COM

**Developed by JDS DEVELOPMENT GROUP Exclusive Sales & Marketing by SERHANT. NEW DEVELOPMENT.** 







MIAMI.MERCEDESBENZPLACES.COM

**Developed by JDS DEVELOPMENT GROUP Exclusive Sales & Marketing by SERHANT. NEW DEVELOPMENT.** 







MIAMI.MERCEDESBENZPLACES.COM

**Developed by JDS DEVELOPMENT GROUP Exclusive Sales & Marketing by SERHANT. NEW DEVELOPMENT.** 







MIAMI.MERCEDESBENZPLACES.COM

**Developed by JDS DEVELOPMENT GROUP Exclusive Sale