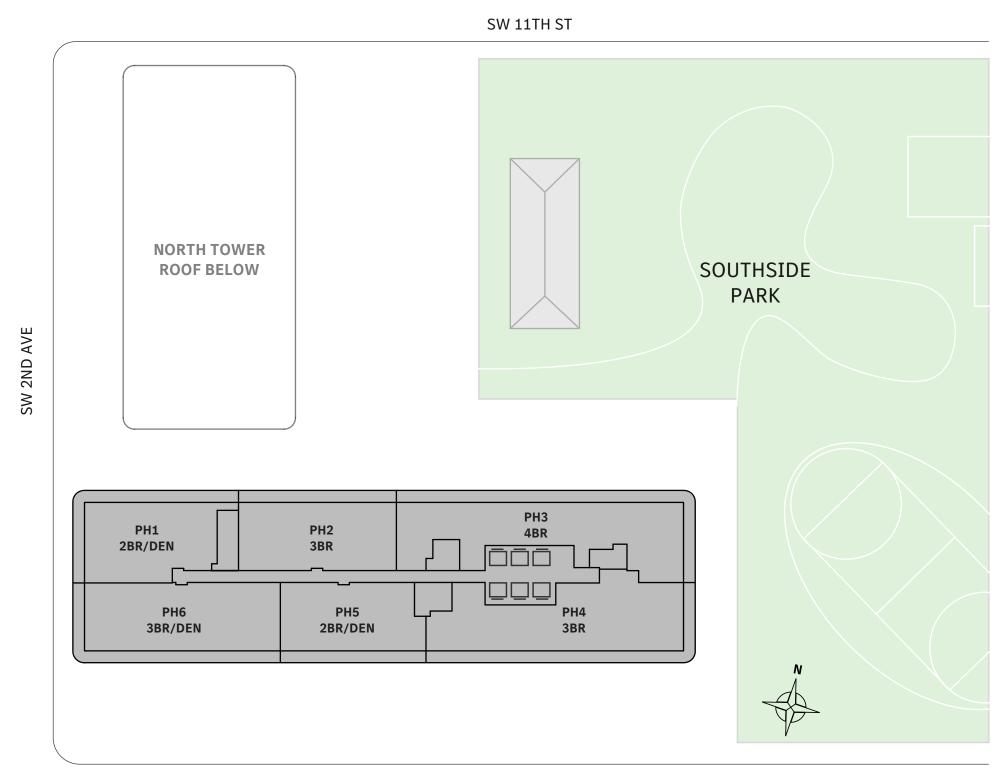

#### FLOOR 67

- → 3 Bedrooms
- → 3 Bathrooms
- → 1 Den/Office
- ★ Service Entry
- → Terrace: 590 sq ft

#### **FEATURES**

- → Corner three-bedroom residence with panoramic West to North exposure
- → 10' floor-to-ceiling windows and sliding glass doors with direct access to 5' deep wrap-around terrace