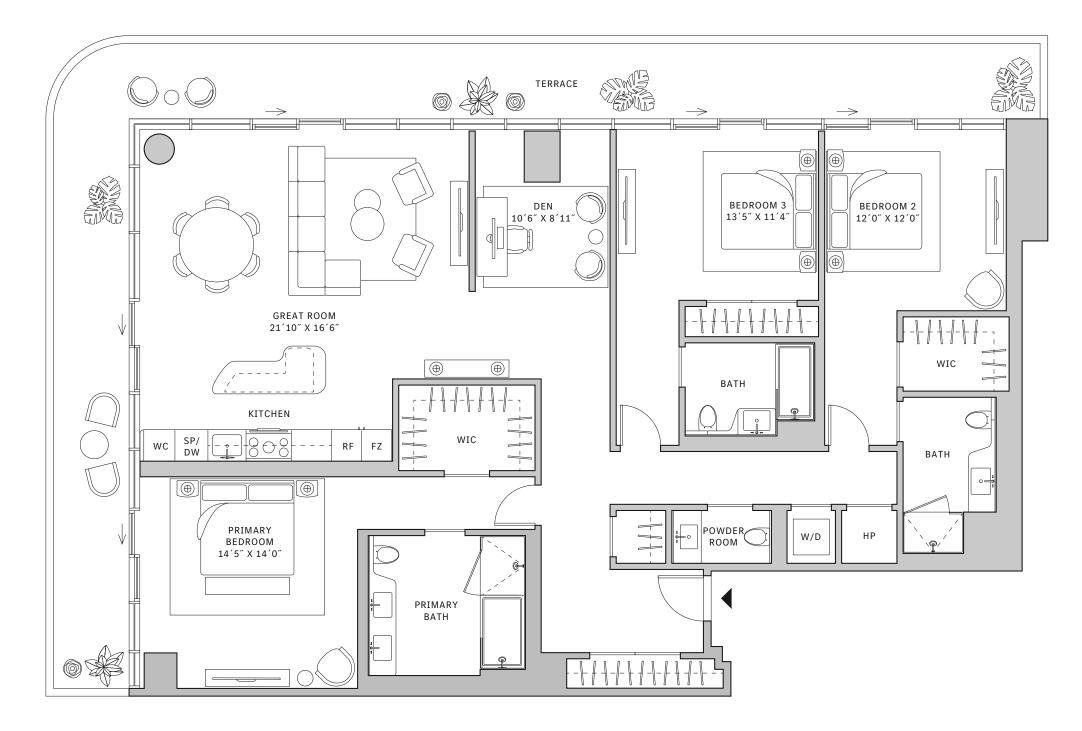

#### FLOOR 64

- → 3 Bedrooms
- → 3 Bathrooms
- → 1 Den/Office
- → Terrace: 604 sq ft

#### **FEATURES**

- ★ Corner three-bedroom residence with panoramic West to North exposure
- with direct access to 5' deep wrap-around terrace







#### MIAMI.MERCEDESBENZPLACES.COM





#### FLOORS 65

- → 3 Bedrooms
- → 3 Bathrooms
- → 1 Den/Office
- → Terrace: 604 sq ft

#### **FEATURES**

- ★ Corner three-bedroom residence with panoramic West to North exposure
- with direct access to 5' deep wrap-around terrace







#### MIAMI.MERCEDESBENZPLACES.COM





#### FLOOR 66

- → 3 Bedrooms
- → 3 Bathrooms
- → 1 Den/Office

→ Terrace: 604 sq ft

#### **FEATURES**

- ★ Corner three-bedroom residence with panoramic West to North exposure
- with direct access to 5' deep wrap-around terrace







#### MIAMI.MERCEDESBENZPLACES.COM





#### FLOOR 67

- → 3 Bedrooms
- → 3 Bathrooms
- → 1 Den/Office
- ★ Service Entry
- → Terrace: 590 sq ft

#### **FEATURES**

- → Corner three-bedroom residence with panoramic West to North exposure
- → 10' floor-to-ceiling windows and sliding glass doors with direct access to 5' deep wrap-around terrace









#### MIAMI.MERCEDESBENZPLACES.COM







### FLOOR 67

- → 3 Bedrooms
- 人 3 Bathrooms
- → 1 Den/Office
- → Powder Room
- → Service Entry
- → Terrace: 385 sq ft

#### **FEATURES**

- ★ Three-bedroom residence with North exposure
- with direct access to 5' deep terrace









### MIAMI.MERCEDESBENZPLACES.COM





#### FLOOR 67

- → 3 Bedrooms
- → 4 Bathrooms

- → 1 Den/Office

- ★ Terrace: 808 sq ft

#### **FEATURES**

- ★ Corner three-bedroo