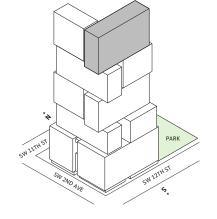

ndows and sliding glass doors with direct access to 5' deep terrace











#### FLOOR 66

- → 2 Bedrooms
- → 2 Bathrooms
- → 1 Den/Office
- → Terrace: 247 sq ft

#### **FEATURES**

- ↓ 10' floor-to-ceiling windows and sliding glass doors with direct access to 5' deep terrace











#### FLOORS 42-51

- → 2 Bedrooms
- → 2 Bathrooms
- → Terrace: 445 sq ft

## **FEATURES**

- ★ Corner two-bedroom residence with panoramic East to North exposure
- with direct access to 5' deep wrap-around terrace









#### MIAMI.MERCEDESBENZPLACES.COM







## Penthouse 05

## FLOOR 67

- → 2 Bedrooms
- → 3 Bathrooms
- → 1 Den/Office
- ★ Service Entry
- → Terrace: 353 sq ft

#### **FEATURES**

- ↓ 10' floor-to-ceiling windows and sliding glass doors with direct access to 5' deep terrace

## NORTH







#### MIAMI.MERCEDESBENZPLACES.COM





#### FLOORS 53

- → 2 Bedrooms
- → 2 Bathrooms
- → Terrace: 474 sq ft

## **FEATURES**

NORTH

- ★ Corner two-bedroom residence with panoramic East to South exposure
- with direct access to 5' deep wrap-around terrace





## MIAMI.MERCEDESBENZPLACES.COM







#### FLOOR 54

- → 2 Bedrooms
- → 2 Bathrooms
- → 1 Powder Room
- → Terrace: 477 sq ft

#### **FEATURES**

NORTH

- ★ Corner two-bedroom residence with panoramic East to South exposure
- → 9'6" floor-to-ceiling windows and sliding glass doors with direct access to 5' deep wrap-around terrace







#### MIAMI.MERCEDESBENZPLACES.COM







#### **FLOORS 55-63**

- → 2 Bedrooms
- → 2 Bathrooms
- → 1 Powder Room
- → Terrace: 477 sq ft

#### **FEATURES**

NORTH

- ★ Corner two-bedroom residen