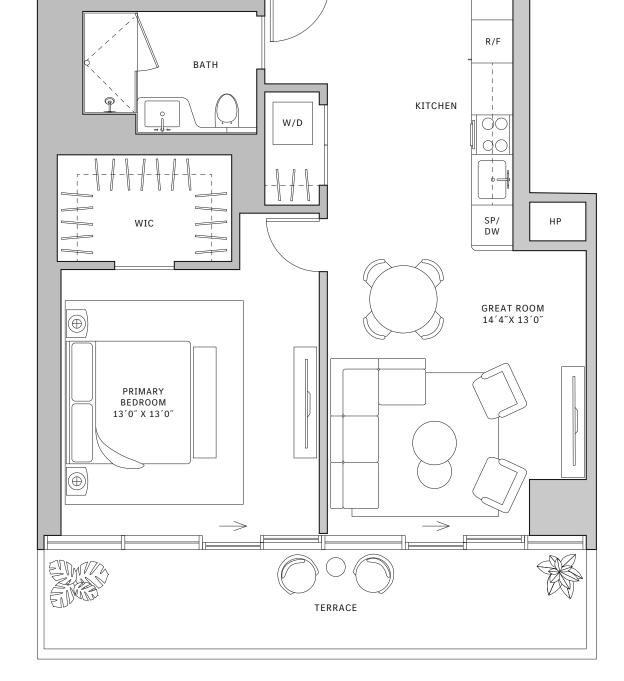

#### FLOORS 42-51

- → 1 Bathroom

#### **FEATURES**

- West to North exposure
- with direct access to 5' deep wrap-around terrace