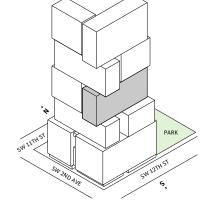

Den/Office
- → Terrace: 124 sq ft

#### **FEATURES**

- ∴ One-bedroom residence with South exposure
- ↓ 10' floor-to-ceiling windows and sliding glass doors with direct access to 5' deep terrace

#### NORTH







#### MIAMI.MERCEDESBENZPLACES.COM









#### **FLOORS 32-40**

- → 1 Bedroom
- → 1 Bathroom
- → Terrace: 164 sq ft

#### **FEATURES**

- ∴ One-bedroom residence with South exposure
- ↓ 10' floor-to-ceiling windows and sliding glass doors with direct access to 5' deep terrace

#### NORTH





#### MIAMI.MERCEDESBENZPLACES.COM







#### **FLOORS 32-40**

- → 1 Bedroom
- → 1 Bathroom
- → Terrace: 156 sq ft

#### **FEATURES**

- ∴ One-bedroom residence with South exposure
- ↓ 10' floor-to-ceiling windows and sliding glass doors with direct access to 5' deep terrace

#### NORTH















#### FLOORS 42-51

- → 2 Bedrooms
- → 2 Bathrooms
- ★ Terrace: 295 sq ft

#### **FEATURES**

- ↓ 10' floor-to-ceiling windows and sliding glass doors with direct access to 5' deep terrace

## NORTH



#### MIAMI.MERCEDESBENZPLACES.COM



#### FLOOR 53

- → 2 Bedrooms
- → 2 Bathrooms

- → Terrace: 245 sq ft

#### **FEATURES**

- ↓ 10' floor-to-ceiling windows and sliding glass doors with direct access to 5' deep terrace











#### FLOOR 54

- → 2 Bedrooms
- → 2 Bathrooms

↓ 1 Powder Room

- → 1 Den/Office
- → Terrace: 245 sq ft

#### **FEATURES**

- → 9'6" floor-to-ceiling windows and sliding glass doors with direct access to 5' deep terrace











#### **FLOORS 55-63**

- → 2 Bedrooms
- → 2 Bathrooms
- ↓ 1 Powder Room
- → 1 Den/Office
- → Terrace: 245 sq ft

#### **F