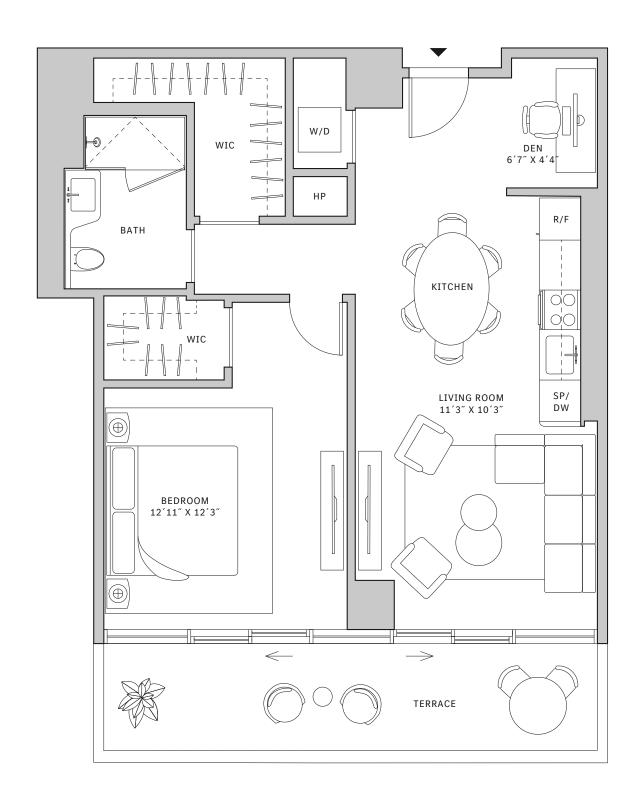

#### **FLOORS 32-40**

- → 1 Bathroom
- → 1 Den/Office

#### **FEATURES**

- ∴ One-bedroom residence with North exposure
- ↓ 10' floor-to-ceiling windows and sliding glass doors with direct access to 5' deep terrace