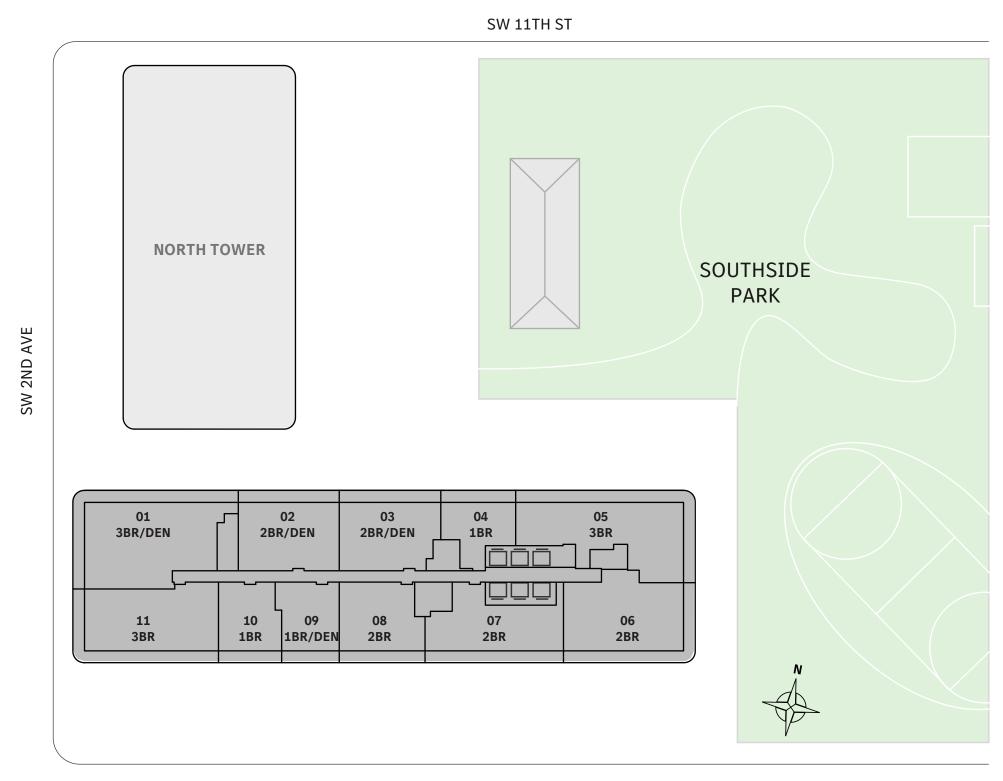

#### FLOOR 64

- → 1 Bedroom
- → 1 Bathroom
- → Interior: 725 sq ft
- → Terrace: 182 sq ft

#### **FEATURES**

- ∴ One-bedroom residence with North exposure
- ↓ 10' floor-to-ceiling windows and sliding glass doors with direct access to 5' deep terrace