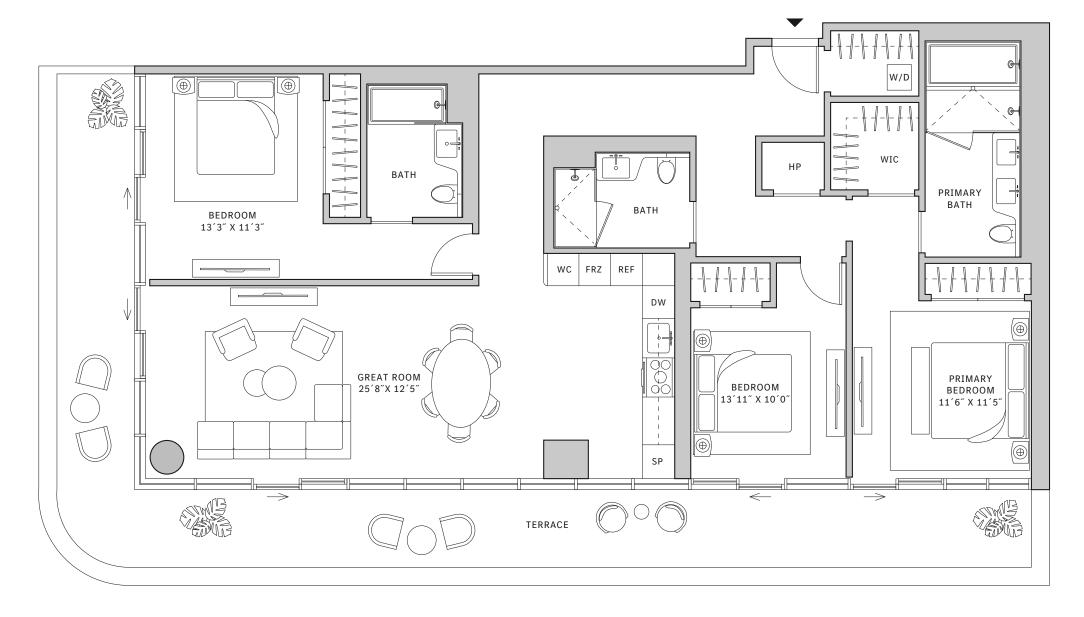

#### FLOORS 42-51

- → 2 Bedrooms
- → 2 Bathrooms
- ★ Terrace: 295 sq ft

#### **FEATURES**

- ↓ 10' floor-to-ceiling windows and sliding glass doors with direct access to 5' deep terrace

## NORTH