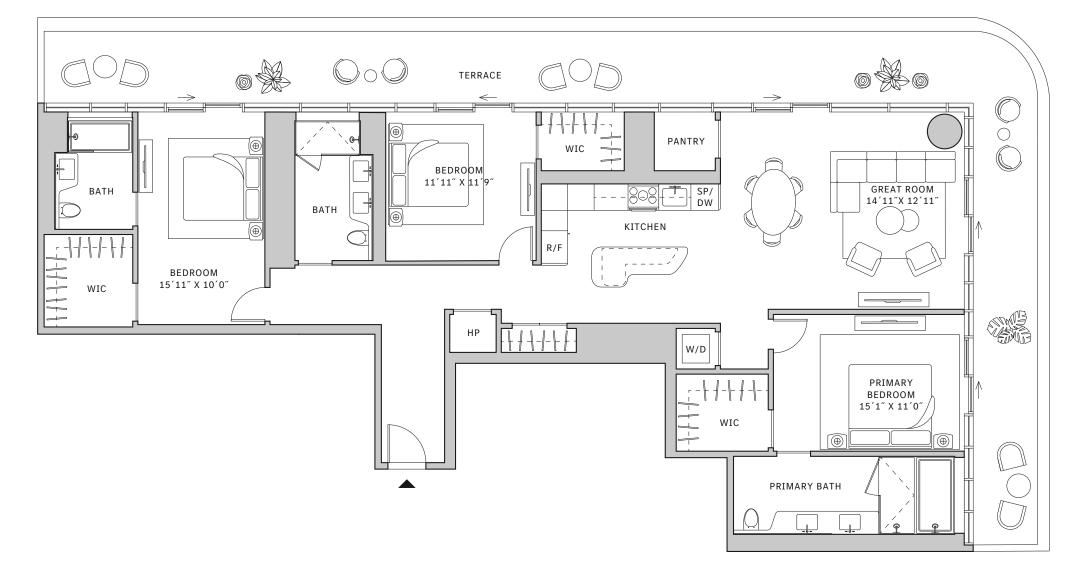

#### FLOORS 42-51

- → 1 Bathroom

#### **FEATURES**

- West to North exposure
- with direct access to 5' deep wrap-around terrace