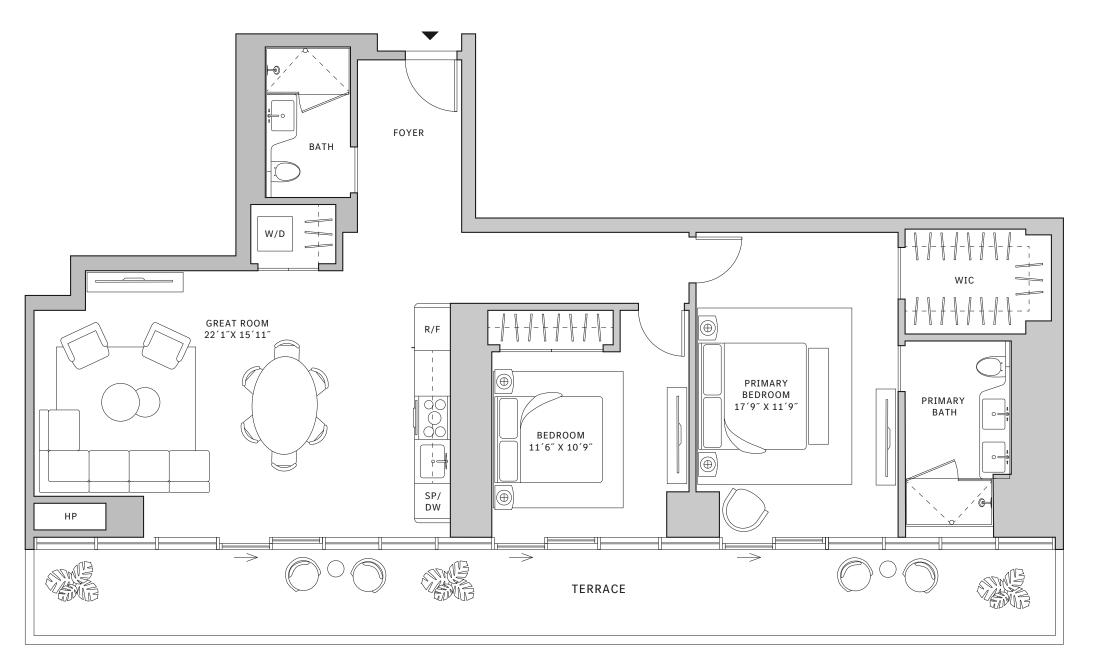

#### FLOORS 42-51

- → 2 Bedrooms
- → 2 Bathrooms
- ★ Terrace: 295 sq ft

#### **FEATURES**

- ↓ 10' floor-to-ceiling windows and sliding glass doors with direct access to 5' deep terrace

## NORTH

#### MIAMI.MERCEDESBENZPLACES.COM