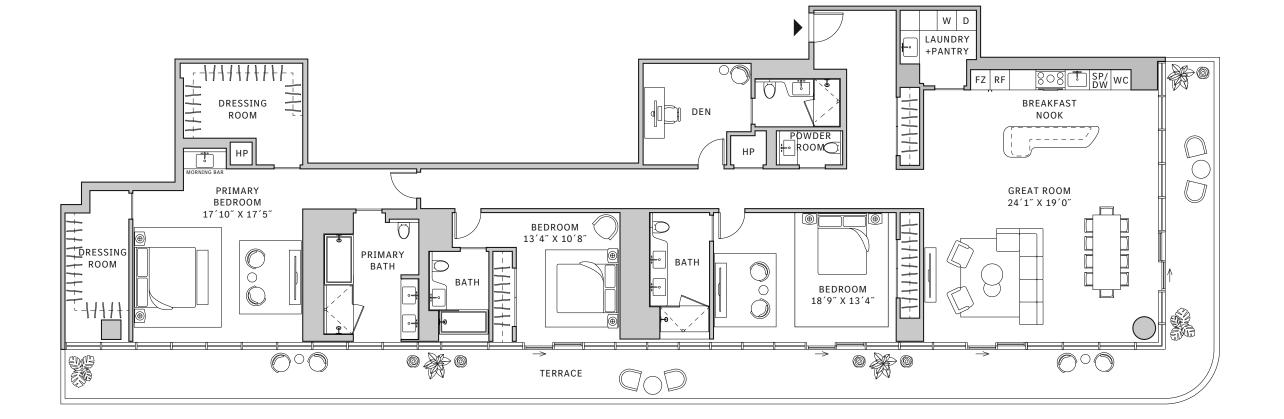

#### FLOOR 67

- → 3 Bedrooms
- → 4 Bathrooms

- → 1 Den/Office

- ★ Terrace: 808 sq ft

#### **FEATURES**

- ★ Corner three-bedroom residence with panoramic East to South exposure
- → 10' floor-to-ceiling windows and sliding glass doors with direct access to 5' deep wrap-around terrace

#### NORTH

#### MIAMI.MERCEDESBENZPLACES.COM