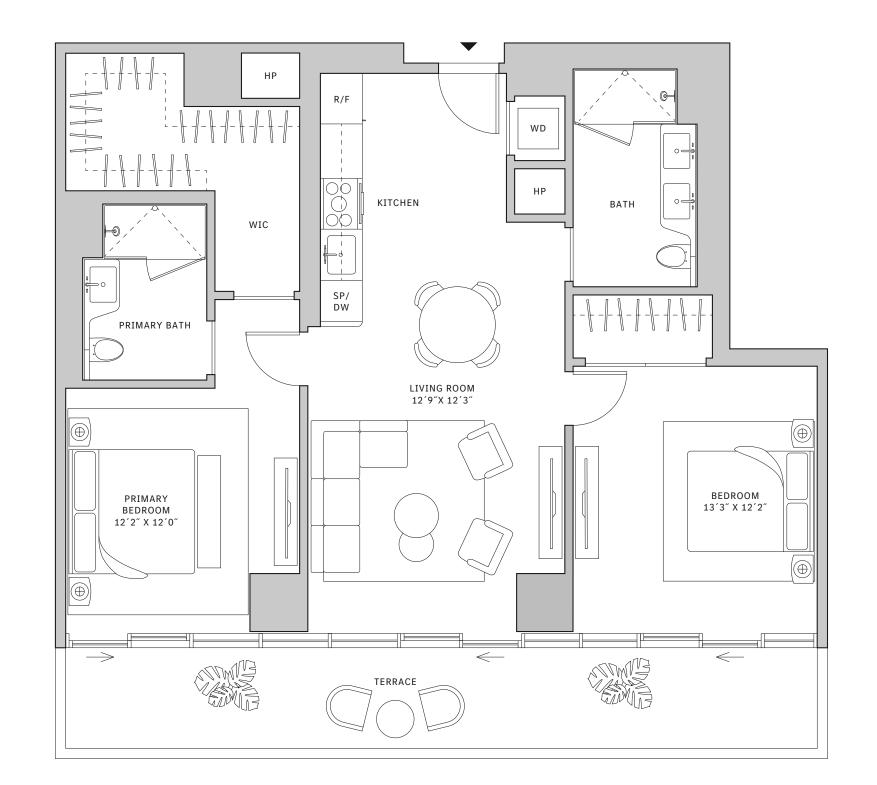

#### FLOOR 53

- → 2 Bedrooms
- → 2 Bathrooms

- → Terrace: 245 sq ft

#### **FEATURES**

- ↓ 10' floor-to-ceiling windows and sliding glass doors with direct access to 5' deep terrace