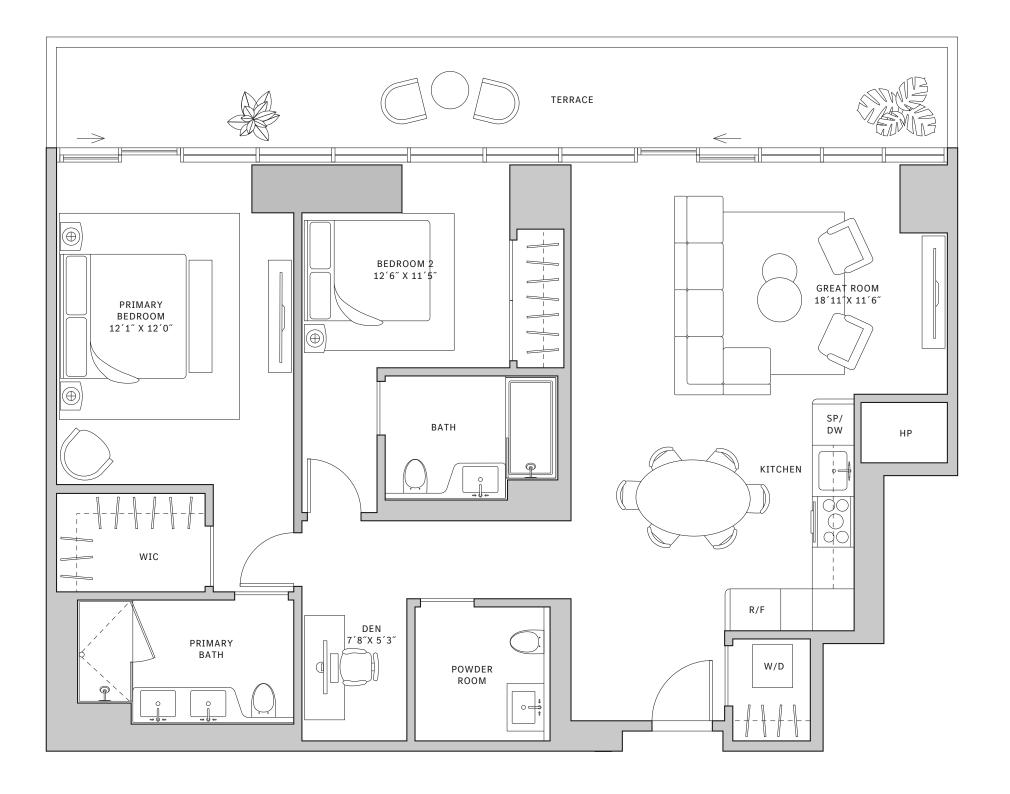

#### FLOORS 42-51

- → 1 Bathroom

#### **FEATURES**

- West to North exposure
- with direct access to 5' deep wrap-around terrace