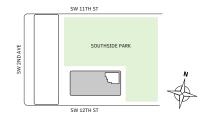

fice
- → Terrace: 247 sq ft

#### **FEATURES**

- ↓ 10' floor-to-ceiling windows and sliding glass doors with direct access to 5' deep terrace













#### FLOORS 65

- → 2 Bedrooms
- → 2 Bathrooms
- → 1 Den/Office
- → Terrace: 247 sq ft

#### **FEATURES**

- ↓ 10' floor-to-ceiling windows and sliding glass doors with direct access to 5' deep terrace











#### FLOOR 66

- → 2 Bedrooms
- → 2 Bathrooms
- → 1 Den/Office
- → Terrace: 247 sq ft

#### **FEATURES**

- ↓ 10' floor-to-ceiling windows and sliding glass doors with direct access to 5' deep terrace











#### FLOORS 42-51

- → 2 Bedrooms
- → 2 Bathrooms
- → Terrace: 445 sq ft

## **FEATURES**

- ★ Corner two-bedroom residence with panoramic East to North exposure
- with direct access to 5' deep wrap-around terrace









#### MIAMI.MERCEDESBENZPLACES.COM







## Penthouse 05

## FLOOR 67

- → 2 Bedrooms
- → 3 Bathrooms
- → 1 Den/Office
- ★ Service Entry
- → Terrace: 353 sq ft

#### **FEATURES**

- ↓ 10' floor-to-ceiling windows and sliding glass doors with direct access to 5' deep terrace

## NORTH







#### MIAMI.MERCEDESBENZPLACES.COM





#### FLOORS 53

- → 2 Bedrooms
- → 2 Bathrooms
- → Terrace: 474 sq ft

## **FEATURES**

NORTH

- ★ Corner two-bedroom residence with panoramic East to South exposure
- with direct access to 5' deep wrap-around terrace





## MIAMI.MERCEDESBENZPLACES.COM







#### FLOOR 54

- → 2 Bedrooms
- → 2 Bathrooms
- → 1 Powder Room
- → Terrace: 477 sq ft

#### **FEATURES**

NORTH

- ★ Corner two-bedroom residence with panoramic East to South exposure
- → 9'6" floor-to-