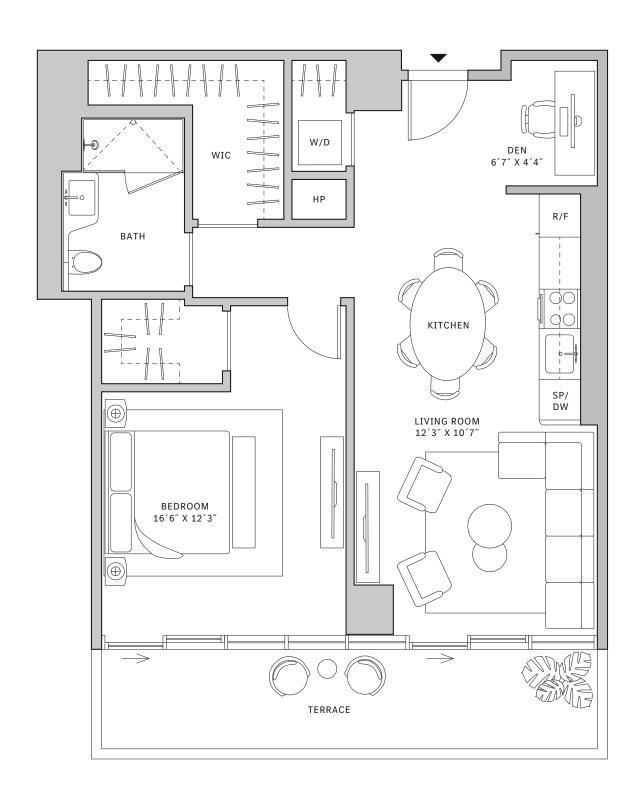

#### FLOOR 53

- → 1 Bedroom
- → 1 Bathroom
- → Interior: 725 sq ft
- → Terrace: 182 sq ft

#### **FEATURES**

- ∴ One-bedroom residence with North exposure
- ↓ 10' floor-to-ceiling windows and sliding glass doors with direct access to 5' deep terrace