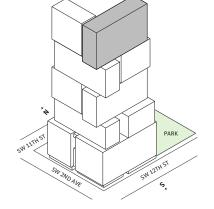

#### FLOORS 42-51

- → 1 Bathroom

#### **FEATURES**

- West to North exposure
- with direct access to 5' deep wrap-around terrace