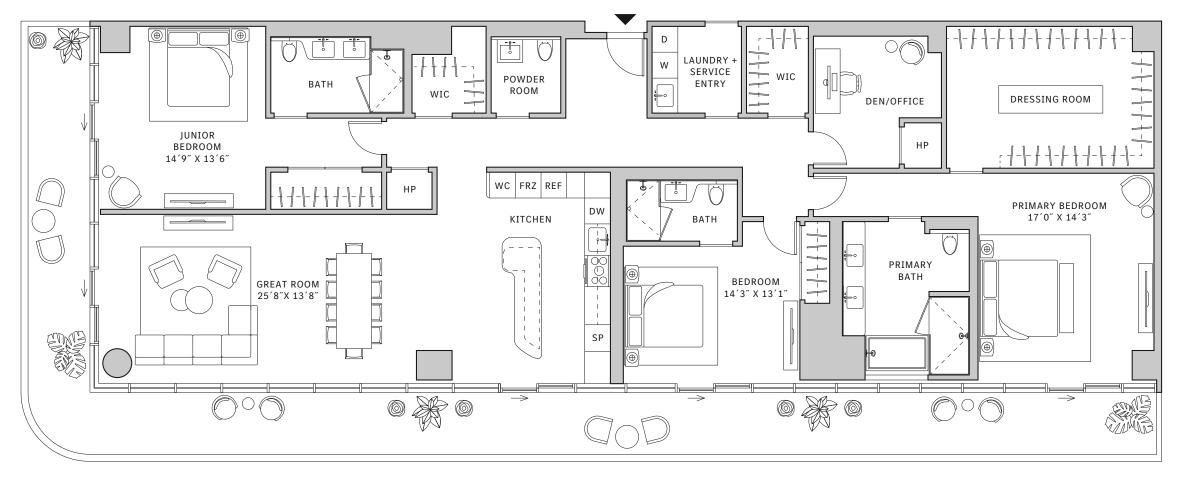

#### FLOOR 67

- → 3 Bedrooms
- → 4 Bathrooms

- → 1 Den/Office

- ★ Terrace: 808 sq ft

#### **FEATURES**

- ★ Corner three-bedroom residence with panoramic East to South exposure
- → 10' floor-to-ceiling windows and sliding glass doors with direct access to 5' deep wrap-around terrace

#### NORTH

#### MIAMI.MERCEDESBENZPLACES.COM