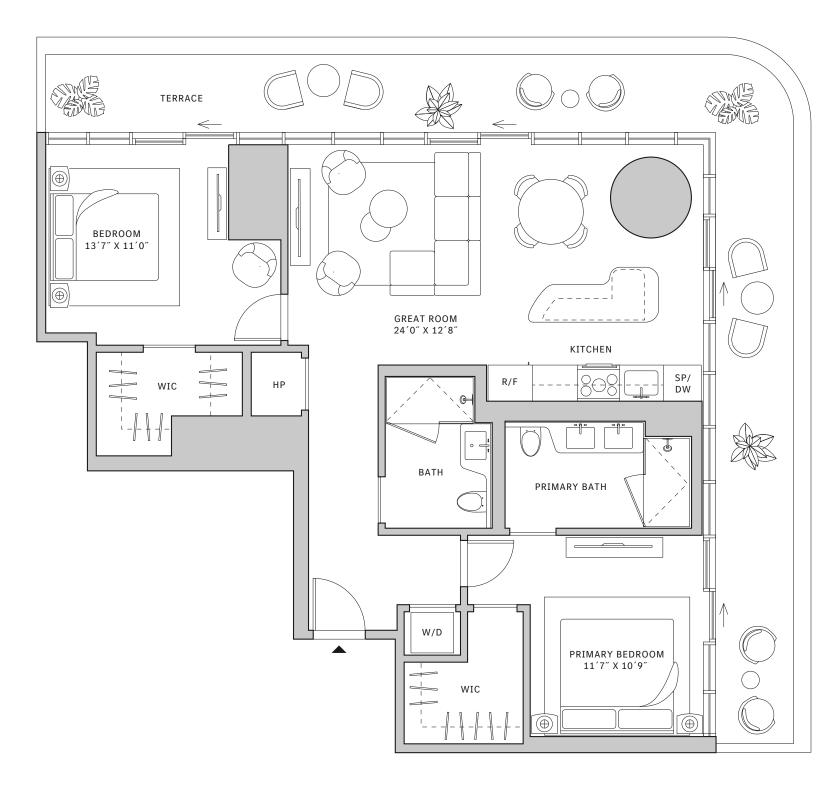

#### FLOORS 42-51

- → 1 Bathroom

#### **FEATURES**

- West to North exposure
- with direct access to 5' deep wrap-around terrace