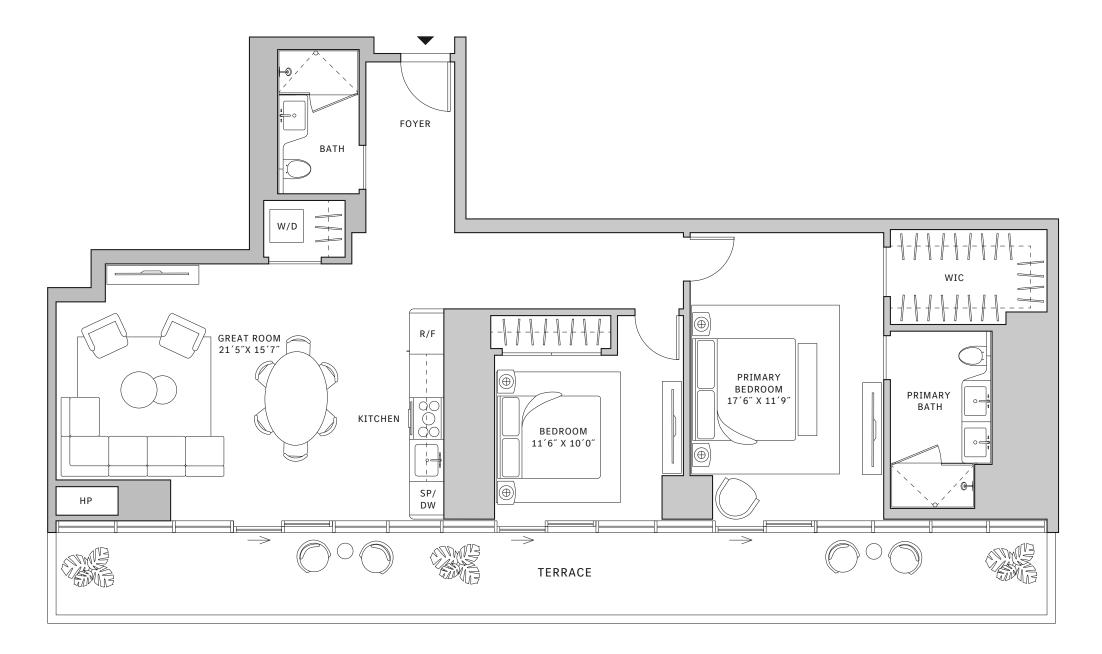

#### FLOORS 42-51

- → 2 Bedrooms
- → 2 Bathrooms
- → Terrace: 445 sq ft

## **FEATURES**

- ★ Corner two-bedroom residence with panoramic East to North exposure
- with direct access to 5' deep wrap-around terrace

#### MIAMI.MERCEDESBENZPLACES.COM