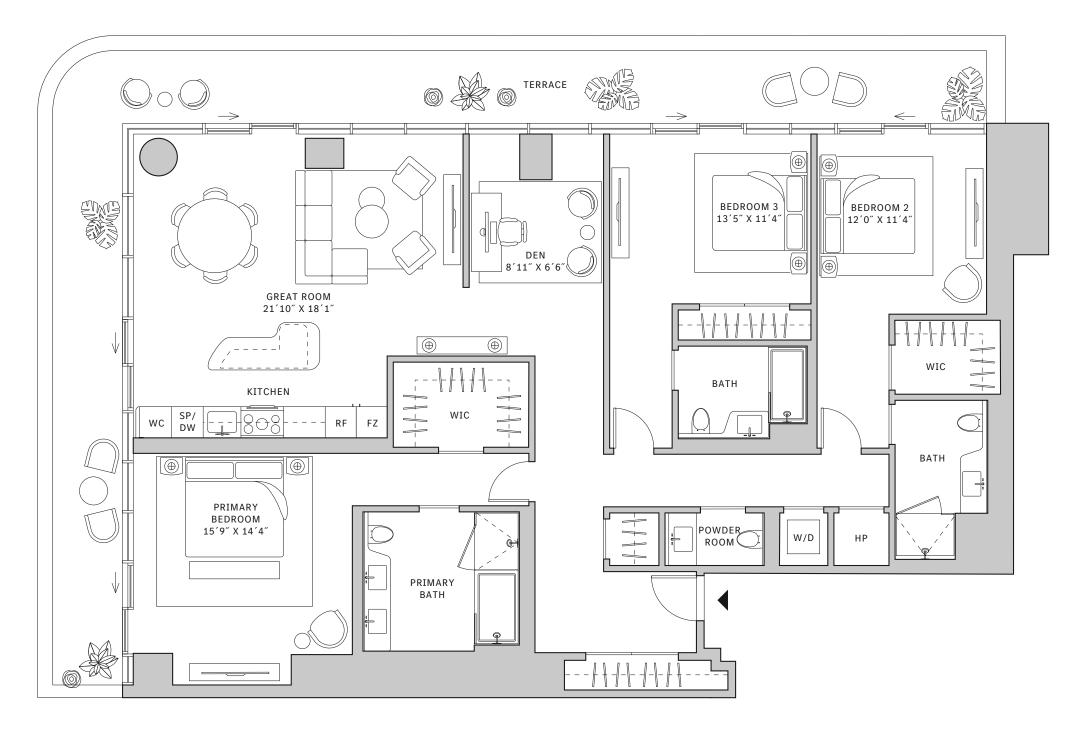

## NORTH

SP/DW PRIMARY KITCHEN GREAT ROOM PRIMARY BEDROOM 12'8" X 11'8" BEDROOM 2 TERRACE