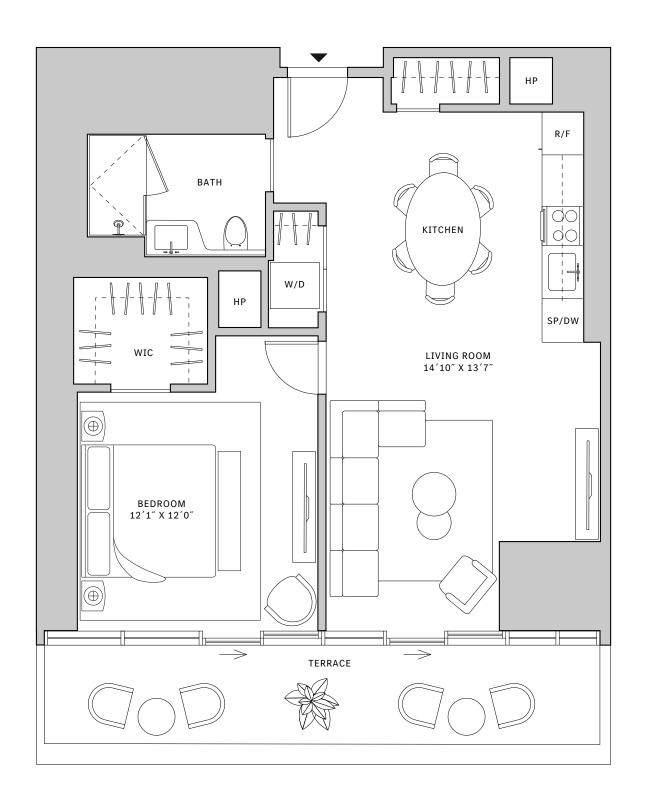

#### FLOORS 42-51

- → 1 Bathroom

#### **FEATURES**

- West to North exposure
- with direct access to 5' deep wrap-around terrace