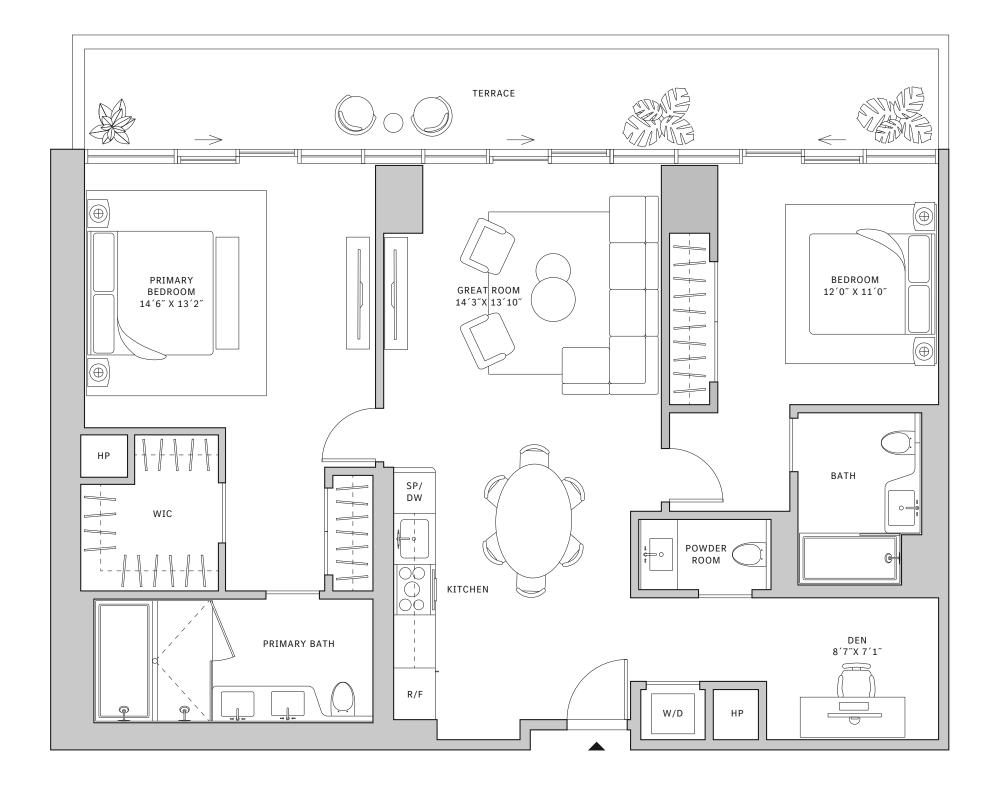

#### FLOORS 42-51

- → 2 Bedrooms
- → 2 Bathrooms
- ★ Terrace: 295 sq ft

#### **FEATURES**

- ↓ 10' floor-to-ceiling windows and sliding glass doors with direct access to 5' deep terrace

## NORTH

#### MIAMI.MERCEDESBENZPLACES.COM