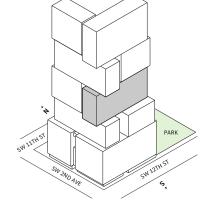

→ 2 Bathrooms
- → Terrace: 311 sq ft

#### **FEATURES**

- ↓ 10' floor-to-ceiling windows and sliding glass doors with direct access to 5' deep terrace

#### NORTH







## MIAMI.MERCEDESBENZPLACES.COM







#### **FLOORS 32-40**

- → 2 Bedrooms
- → 2 Bathrooms
- → Terrace: 206 sq ft

#### **FEATURES**

- ↓ 10' floor-to-ceiling windows and sliding glass doors with direct access to 5' deep terrace

## NORTH





SP/DW PRIMARY KITCHEN GREAT ROOM PRIMARY BEDROOM 12'8" X 11'8" BEDROOM 2 TERRACE

#### MIAMI.MERCEDESBENZPLACES.COM







#### **FLOORS 32-39**

- → 3 Bedrooms
- → 3 Bathrooms
- → 1 Den/Office
- → 1 Powder Room
- → Terrace: 602 sq ft

#### **FEATURES**

- ★ Corner three-bedroom residence with panoramic West to North exposure
- with direct access to 5' deep wrap-around terrace









#### MIAMI.MERCEDESBENZPLACES.COM







#### FLOOR 40

- → 3 Bedrooms
- → 3 Bathrooms
- → 1 Den/Office
- → 1 Powder Room
- → Terrace: 602 sq ft

#### **FEATURES**

- ★ Corner three-bedroom residence with panoramic West to North exposure
- with direct access to 5' deep wrap-around terrace



NORTH







#### MIAMI.MERCEDESBENZPLACES.COM





#### FLOOR 53

- → 3 Bedrooms
- → 3 Bathrooms

- → 1 Den/Office
- → Terrace: 604 sq ft

#### **FEATURES**

- ★ Corner three-bedroom residence with panoramic West to North exposure
- with direct access to 5' deep wrap-around terrace







#### MIAMI.MERCEDESBENZPLACES.COM







#### FLOOR 54

- → 3 Bedrooms
- → 3 Bathrooms

- → 1 Den/Office
- → Terrace: 604 sq ft

#### **FEATURES**

- ★ Corner three-bedroom residence with panoramic West to Nort