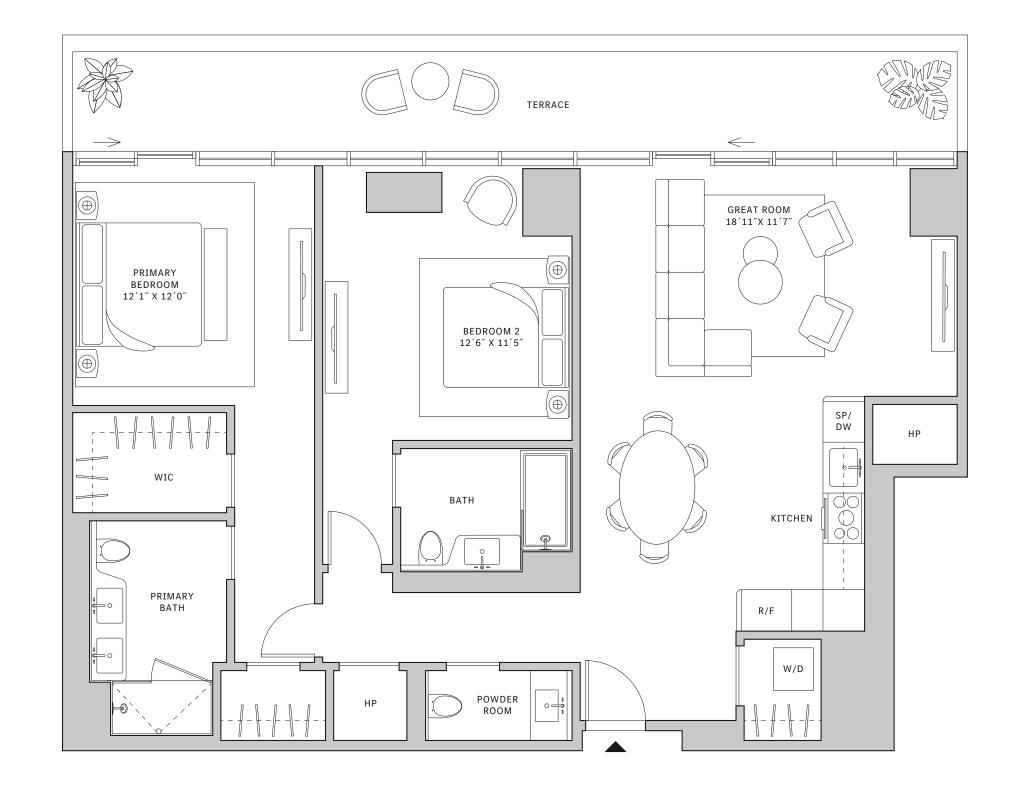

#### FLOOR 53

- → 2 Bedrooms
- → 2 Bathrooms
- ✓ Interior: 1,067 sq ft
- → Terrace: 207 sq ft

#### **FEATURES**

- ↓ 10' floor-to-ceiling windows and sliding glass doors with direct access to 5' deep terrace