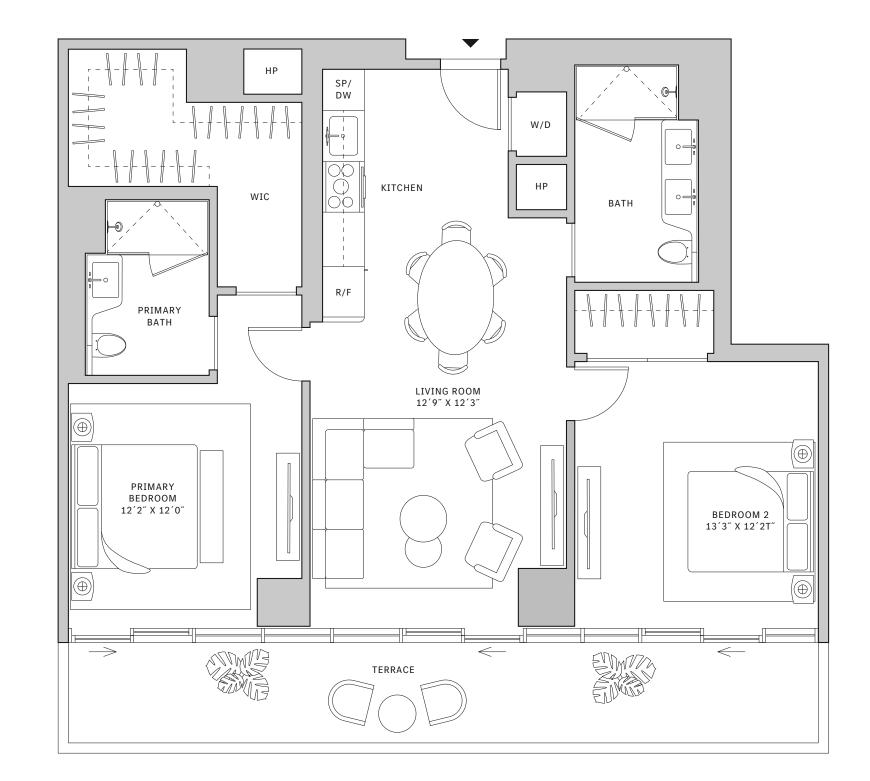

#### FLOOR 53

- → 2 Bedrooms
- → 2 Bathrooms

- → Terrace: 245 sq ft

#### **FEATURES**

- ↓ 10' floor-to-ceiling windows and sliding glass doors with direct access to 5' deep terrace