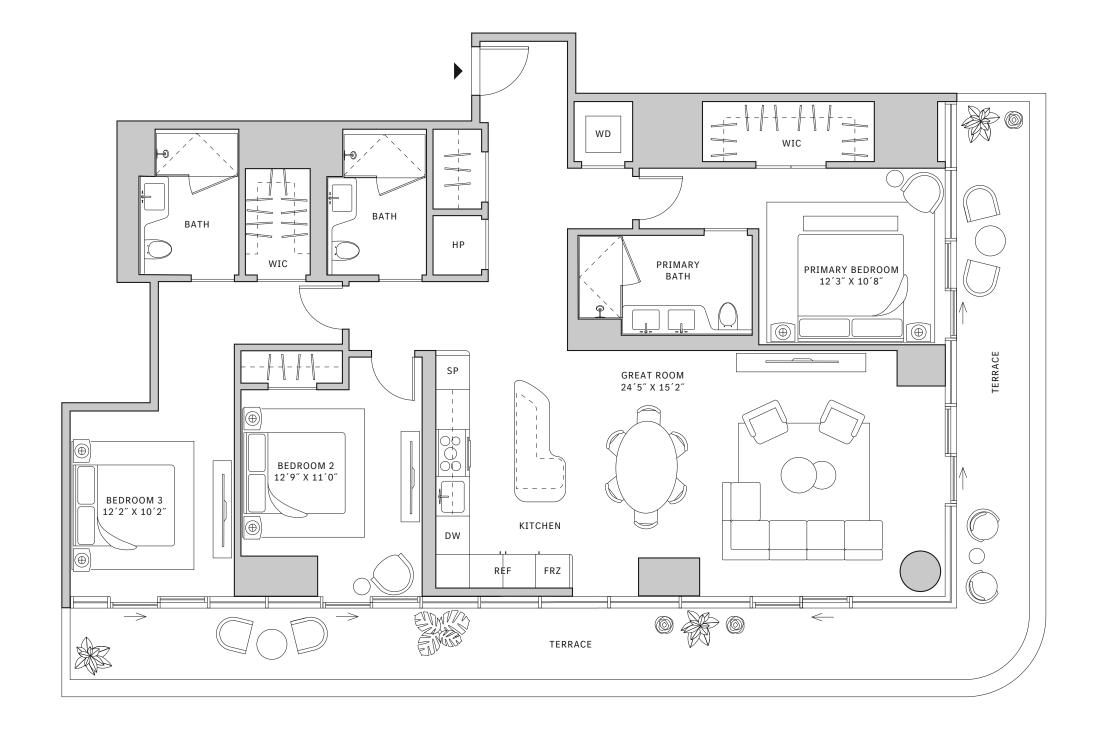

#### FLOORS 42-51

- → 2 Bedrooms
- → 2 Bathrooms
- → Terrace: 445 sq ft

## **FEATURES**

- ★ Corner two-bedroom residence with panoramic East to North exposure
- with direct access to 5' deep wrap-around terrace

#### MIAMI.MERCEDESBENZPLACES.COM