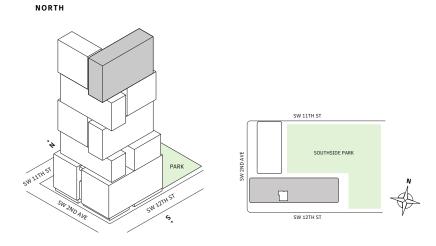

droom
- → 1 Bathroom
- → 1 Den/Office
- → Terrace: 139 sq ft

#### **FEATURES**

- ∴ One-bedroom residence with South exposure
- → 9'6" floor-to-ceiling windows and sliding glass doors with direct access to 5' deep terrace

#### NORTH













#### **FLOORS 55-63**

- → 1 Bedroom
- → 1 Bathroom
- → 1 Den/Office
- → Terrace: 139 sq ft

#### **FEATURES**

NORTH

- ∴ One-bedroom residence with South exposure
- ↓ 10' floor-to-ceiling windows and sliding glass doors with direct access to 5' deep terrace



#### MIAMI.MERCEDESBENZPLACES.COM









#### FLOOR 64

- → 1 Bedroom
- → 1 Bathroom
- → 1 Den/Office
- → Terrace: 139 sq ft

#### **FEATURES**

- ∴ One-bedroom residence with South exposure
- ↓ 10' floor-to-ceiling windows and sliding glass doors with direct access to 5' deep terrace



### MIAMI.MERCEDESBENZPLACES.COM









#### FLOORS 65

- → 1 Bedroom
- → 1 Bathroom
- → 1 Den/Office
- → Terrace: 139 sq ft

#### **FEATURES**

- ∴ One-bedroom residence with South exposure
- ↓ 10' floor-to-ceiling windows and sliding glass doors with direct access to 5' deep terrace



### MIAMI.MERCEDESBENZPLACES.COM









#### FLOOR 66

- → 1 Bedroom
- → 1 Bathroom
- → Terrace: 139 sq ft

#### **FEATURES**

- ∴ One-bedroom residence with South exposure
- ↓ 10' floor-to-ceiling windows and sliding glass doors with direct access to 5' deep terrace













#### **FLOORS 32-40**

- → 1 Bedroom
- → 1 Bathroom
- → Terrace: 350 sq ft

#### **FEATURES**

- East to South exposure
- with direct access to 5' deep wrap-around terrace

















#### FLOOR 53

- → 1 Bedroom
- → 1