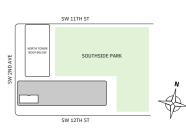

ace: 624 sq ft

#### **FEATURES**

- ★ Corner three-bedroom residence with panoramic East to North exposure
- with direct access to 5' deep wrap-around terrace







### MIAMI.MERCEDESBENZPLACES.COM





### FLOOR 66

- → 3 Bedrooms
- → 3 Bathrooms
- → Terrace: 624 sq ft

#### **FEATURES**

- ★ Corner three-bedroom residence with panoramic East to North exposure
- with direct access to 5' deep wrap-around terrace







#### MIAMI.MERCEDESBENZPLACES.COM





#### FLOOR 67

- → 3 Bedrooms
- → 3 Bathrooms
- → 1 Den/Office
- → 1 Powder Room
- ★ Service Entry
- → Terrace: 657 sq ft

#### **FEATURES**

- → Corner Three-bedroom residence with panoramic West to South exposure
- ↓ 10' floor-to-ceiling windows and sliding glass doors with direct access to 5' deep wrap-around terrace

### NORTH







### MIAMI.MERCEDESBENZPLACES.COM





#### FLOORS 53

- → 3 Bedrooms
- → 3 Bathrooms
- → Terrace: 494 sq ft

#### **FEATURES**

- ★ Corner three-bedroom residence with panoramic West and South exposure
- with direct access to 5' deep wrap-around terrace







#### MIAMI.MERCEDESBENZPLACES.COM





#### FLOOR 54

- → 3 Bedrooms
- → 3 Bathrooms
- → Terrace: 494 sq ft

#### **FEATURES**

- ★ Corner three-bedroom residence with panoramic West and South exposure
- → 9'6" floor-to-ceiling windows and sliding glass doors with direct access to 5' deep wrap-around terrace







### MIAMI.MERCEDESBENZPLACES.COM





#### **FLOORS 55-63**

- → 3 Bedrooms
- → 3 Bathrooms
- → Terrace: 494 sq ft

#### **FEATURES**

NORTH

- ★ Corner three-bedroom residence with panoramic West and South exposure
-