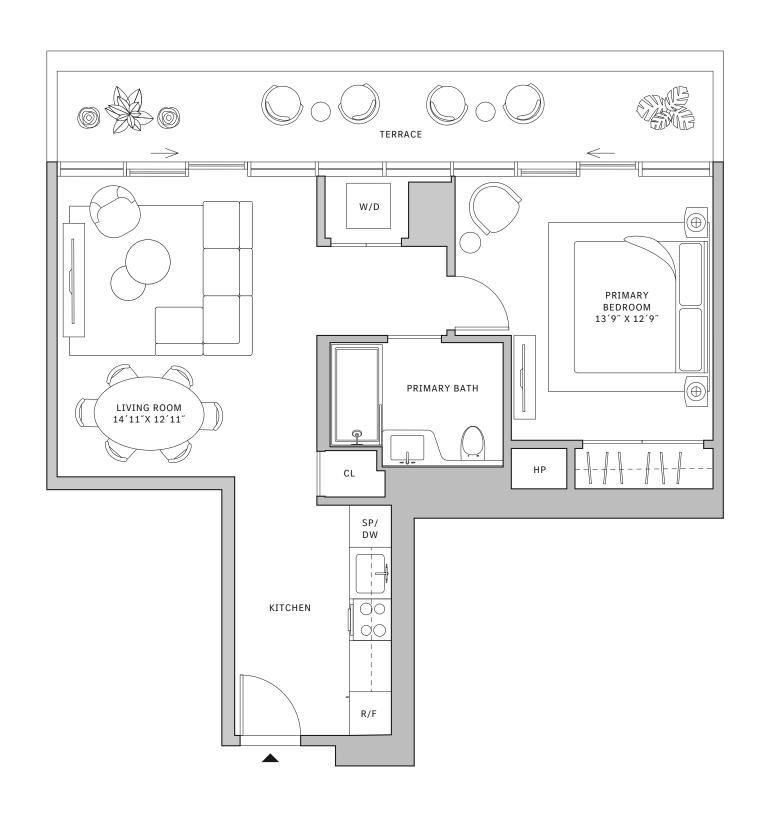

#### FLOOR 53

- → 1 Bedroom
- → 1 Bathroom
- → Interior: 725 sq ft
- → Terrace: 182 sq ft

#### **FEATURES**

- ∴ One-bedroom residence with North exposure
- ↓ 10' floor-to-ceiling windows and sliding glass doors with direct access to 5' deep terrace