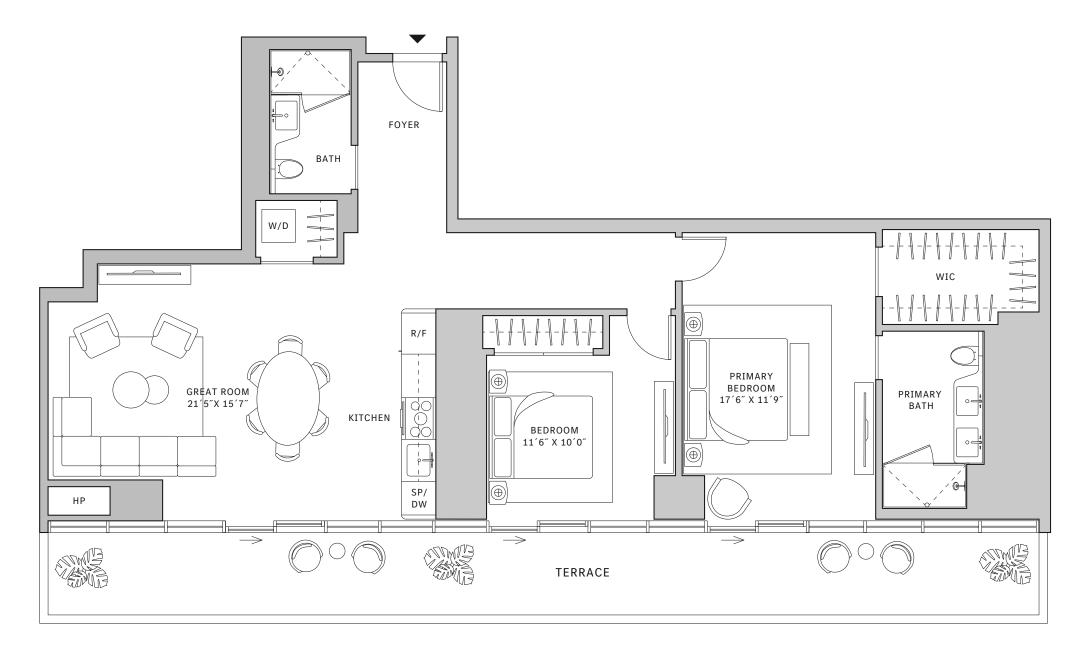

#### FLOORS 42-51

- → 2 Bedrooms
- → 2 Bathrooms
- → Terrace: 445 sq ft

## **FEATURES**

- ★ Corner two-bedroom residence with panoramic East to North exposure
- with direct access to 5' deep wrap-around terrace

#### MIAMI.MERCEDESBENZPLACES.COM