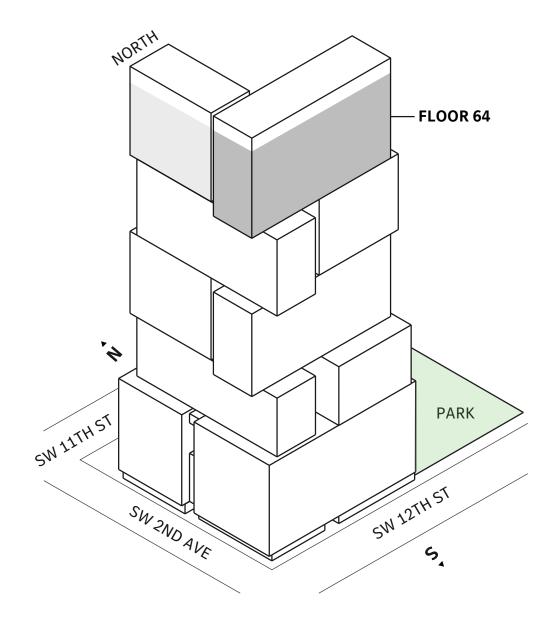

#### FLOOR 64

- → 1 Bedroom
- → 1 Bathroom
- → Interior: 725 sq ft
- → Terrace: 182 sq ft

#### **FEATURES**

- ∴ One-bedroom residence with North exposure
- ↓ 10' floor-to-ceiling windows and sliding glass doors with direct access to 5' deep terrace