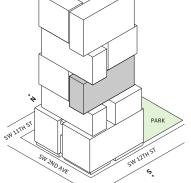

- → 1 Bathroom
- → Terrace: 153 sq ft

#### **FEATURES**

- ∴ One-bedroom residence with South exposure
- ↓ 10' floor-to-ceiling windows and sliding glass doors with direct access to 5' deep terrace

# NORTH

#### MIAMI.MERCEDESBENZPLACES.COM









#### FLOOR 66

- → 1 Bedroom
- → 1 Bathroom
- → Terrace: 153 sq ft

#### **FEATURES**

- ∴ One-bedroom residence with South exposure
- ↓ 10' floor-to-ceiling windows and sliding glass doors with direct access to 5' deep terrace

# NORTH

#### MIAMI.MERCEDESBENZPLACES.COM









#### **FLOORS 32-40**

- → 1 Bedroom
- → 1 Bathroom
- → 1 Den/Office
- → Terrace: 124 sq ft

#### **FEATURES**

- ∴ One-bedroom residence with South exposure
- ↓ 10' floor-to-ceiling windows and sliding glass doors with direct access to 5' deep terrace

#### NORTH







#### MIAMI.MERCEDESBENZPLACES.COM









#### **FLOORS 32-40**

- → 1 Bedroom
- → 1 Bathroom
- → Terrace: 164 sq ft

#### **FEATURES**

- ∴ One-bedroom residence with South exposure
- ↓ 10' floor-to-ceiling windows and sliding glass doors with direct access to 5' deep terrace

#### NORTH





#### MIAMI.MERCEDESBENZPLACES.COM







#### **FLOORS 32-40**

- → 1 Bedroom
- → 1 Bathroom
- → Terrace: 156 sq ft

#### **FEATURES**

- ∴ One-bedroom residence with South exposure
- ↓ 10' floor-to-ceiling windows and sliding glass doors with direct access to 5' deep terrace

#### NORTH















#### FLOORS 42-51

- → 2 Bedrooms
- → 2 Bathrooms
- ★ Terrace: 295 sq ft

#### **FEATURES**

- ↓ 10' floor-to-ceiling windows and sliding glass doors with direct access to 5' deep terrace

## NO