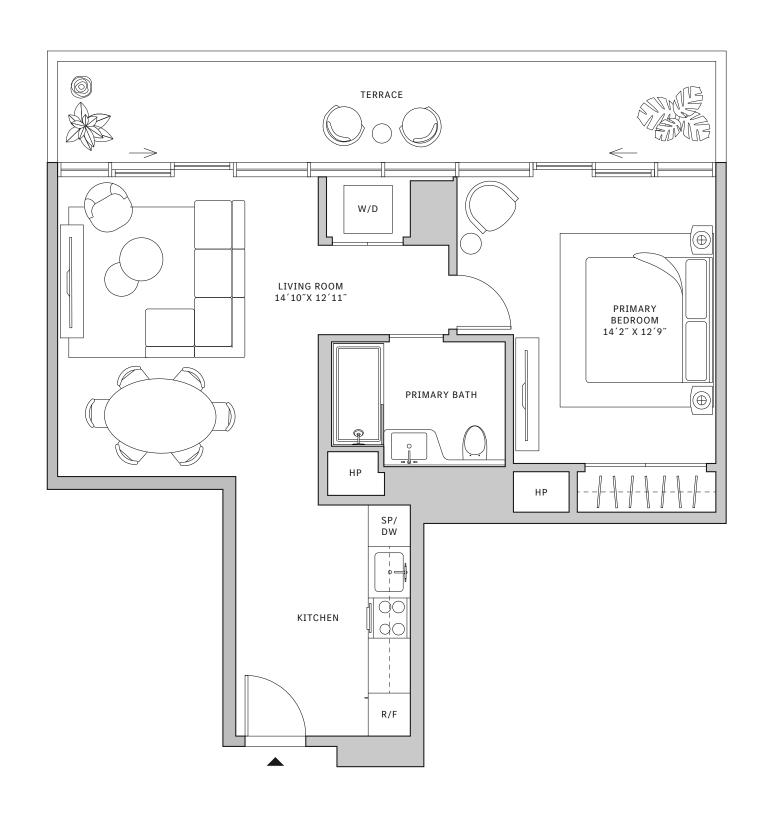

#### **FEATURES**

- ∴ One-bedroom residence with North exposure
- ↓ 10' floor-to-ceiling windows and sliding glass doors with direct access to 5' deep terrace