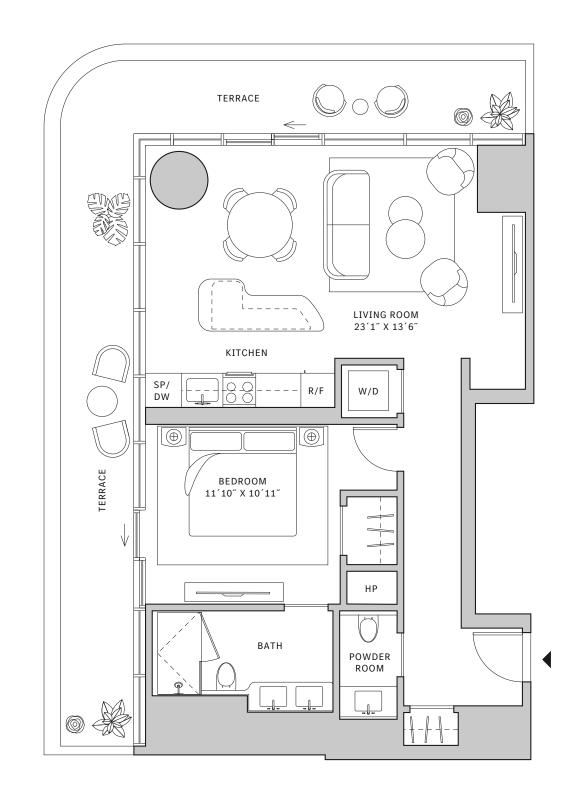

#### FLOOR 53

- → 1 Bedroom
- → 1 Bathroom
- → Interior: 725 sq ft
- → Terrace: 182 sq ft

#### **FEATURES**

- ∴ One-bedroom residence with North exposure
- ↓ 10' floor-to-ceiling windows and sliding glass doors with direct access to 5' deep terrace