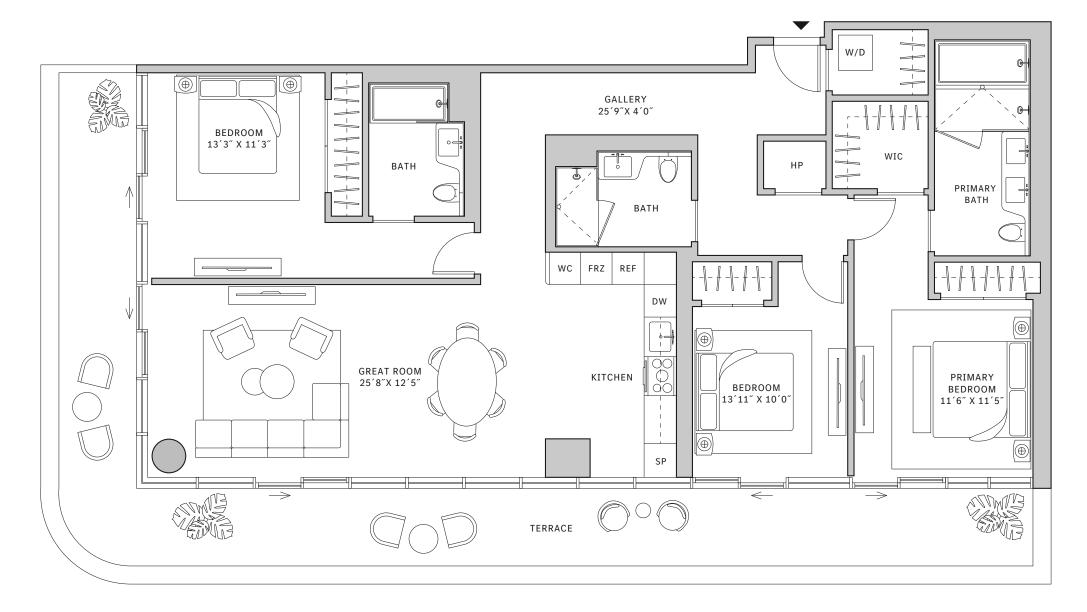

## NORTH

SP/DW PRIMARY KITCHEN GREAT ROOM PRIMARY BEDROOM 12'8" X 11'8" BEDROOM 2 TERRACE