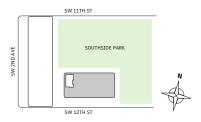

#### FLOORS 42-51

- → 1 Bathroom

#### **FEATURES**

- West to North exposure
- with direct access to 5' deep wrap-around terrace







#### MIAMI.MERCEDESBENZPLACES.COM









#### **FLOORS 32-40**

- → 1 Bathroom
- → 1 Den/Office

#### **FEATURES**

- ∴ One-bedroom residence with North exposure
- ↓ 10' floor-to-ceiling windows and sliding glass doors with direct access to 5' deep terrace

#### NORTH







#### MIAMI.MERCEDESBENZPLACES.COM









#### FLOOR 53

- → 1 Bedroom
- → 1 Bathroom
- → Interior: 725 sq ft
- → Terrace: 182 sq ft

#### **FEATURES**

- ∴ One-bedroom residence with North exposure
- ↓ 10' floor-to-ceiling windows and sliding glass doors with direct access to 5' deep terrace

# NORTH

#### MIAMI.MERCEDESBENZPLACES.COM









#### FLOOR 54

- → 1 Bedroom
- → 1 Bathroom
- → Terrace: 182 sq ft

#### **FEATURES**

- ∴ One-bedroom residence with North exposure
- → 9'6" floor-to-ceiling windows and s