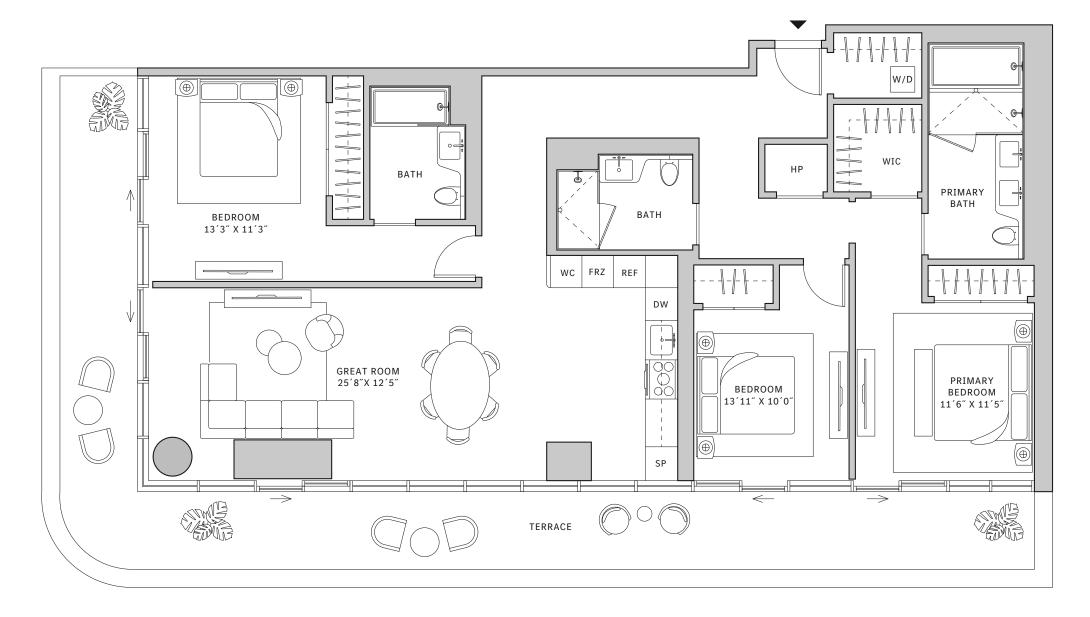

#### FLOORS 42-51

- → 2 Bedrooms
- → 2 Bathrooms
- ★ Terrace: 295 sq ft

#### **FEATURES**

- ↓ 10' floor-to-ceiling windows and sliding glass doors with direct access to 5' deep terrace

## NORTH