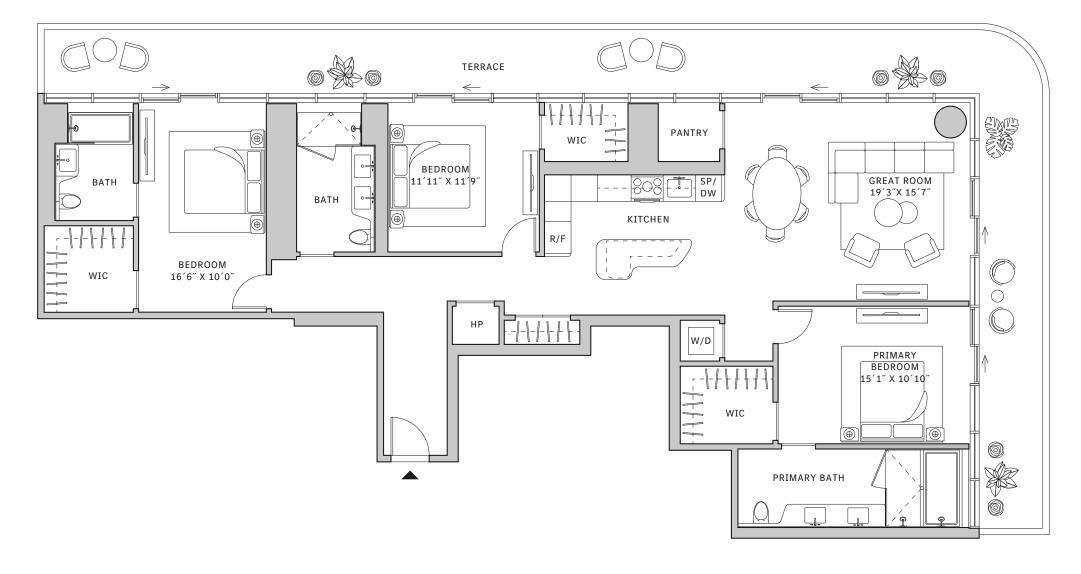

#### **FLOORS 32-40**

- → 2 Bedrooms
- → 2 Bathrooms
- ✓ Interior: 1,081 sq ft
- → Terrace: 434 sq ft

#### **FEATURES**

- ★ Corner two-bedroom residence with panoramic East to North exposure
- with direct access to 5' deep wrap-around terrace