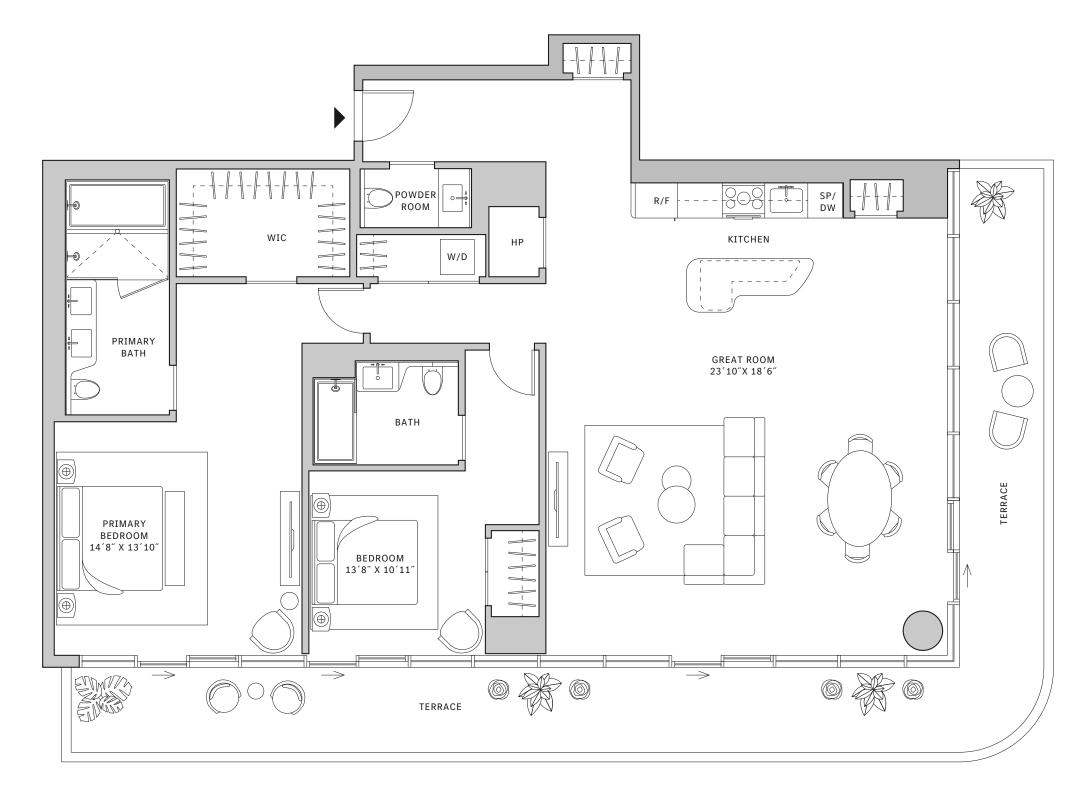

#### FLOORS 42-51

- → 1 Bathroom

#### **FEATURES**

- West to North exposure
- with direct access to 5' deep wrap-around terrace