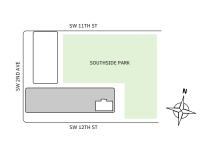

5' deep terrace











#### FLOORS 42-51

- → 2 Bedrooms
- → 2 Bathrooms
- → Terrace: 445 sq ft

## **FEATURES**

- ★ Corner two-bedroom residence with panoramic East to North exposure
- with direct access to 5' deep wrap-around terrace









#### MIAMI.MERCEDESBENZPLACES.COM







## Penthouse 05

## FLOOR 67

- → 2 Bedrooms
- → 3 Bathrooms
- → 1 Den/Office
- ★ Service Entry
- → Terrace: 353 sq ft

#### **FEATURES**

- ↓ 10' floor-to-ceiling windows and sliding glass doors with direct access to 5' deep terrace

## NORTH







#### MIAMI.MERCEDESBENZPLACES.COM





#### FLOORS 53

- → 2 Bedrooms
- → 2 Bathrooms
- → Terrace: 474 sq ft

## **FEATURES**

NORTH

- ★ Corner two-bedroom residence with panoramic East to South exposure
- with direct access to 5' deep wrap-around terrace





## MIAMI.MERCEDESBENZPLACES.COM







#### FLOOR 54

- → 2 Bedrooms
- → 2 Bathrooms
- → 1 Powder Room
- → Terrace: 477 sq ft

#### **FEATURES**

NORTH

- ★ Corner two-bedroom residence with panoramic East to South exposure
- → 9'6" floor-to-ceiling windows and sliding glass doors with direct access to 5' deep wrap-around terrace







#### MIAMI.MERCEDESBENZPLACES.COM







#### **FLOORS 55-63**

- → 2 Bedrooms
- → 2 Bathrooms
- → 1 Powder Room
- → Terrace: 477 sq ft

#### **FEATURES**

NORTH

- ★ Corner two-bedroom residence with panoramic East to South exposure
- with direct access to 5' deep wrap-around terrace



## MIAMI.MERCEDESBENZPLACES.COM







#### FLOOR 64

- → 2 Bedrooms
- → 2 Bathrooms
- → Terrace: 483 sq ft

#### **FEATURES**

NORTH

- ★ Corner two-bedroom residence