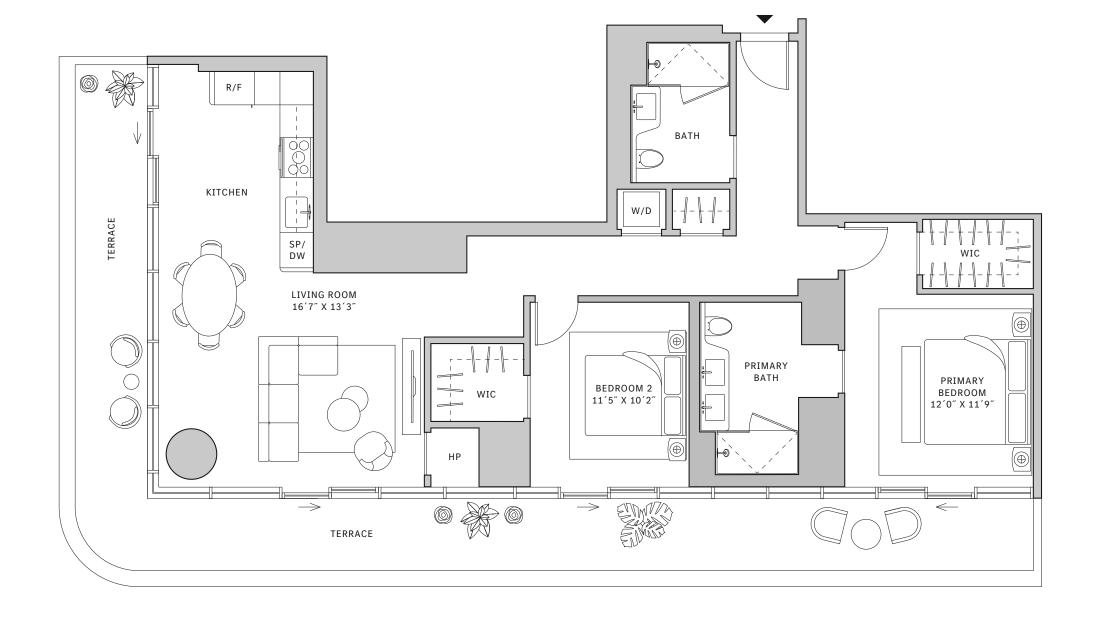

#### FLOORS 42-51

- → 1 Bathroom

#### **FEATURES**

- West to North exposure
- with direct access to 5' deep wrap-around terrace