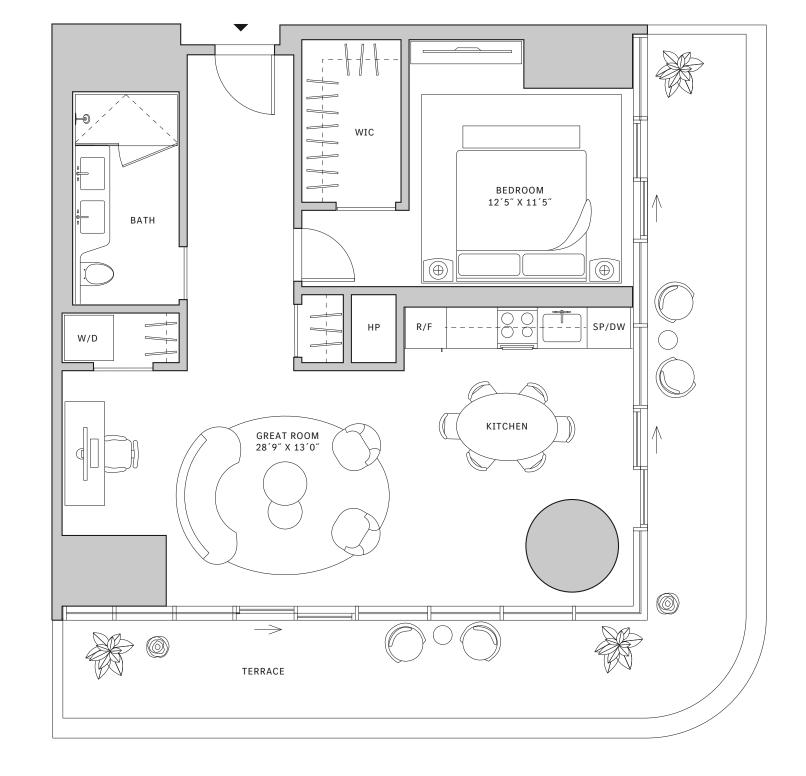

#### **FLOORS 32-39**

- → 3 Bedrooms
- → 3 Bathrooms
- → 1 Den/Office
- → 1 Powder Room
- → Terrace: 602 sq ft

#### **FEATURES**

- ★ Corner three-bedroom residence with panoramic West to North exposure
- with direct access to 5' deep wrap-around terrace

#### MIAMI.MERCEDESBENZPLACES.COM