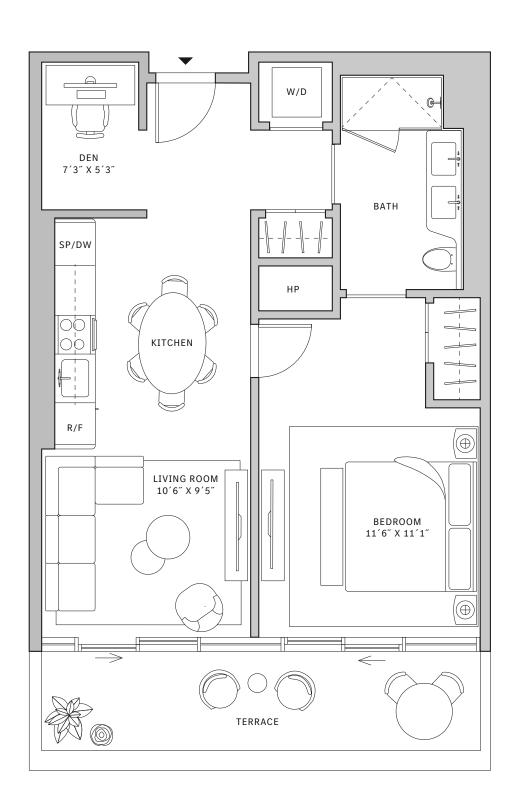

#### **FLOORS 32-40**

- → 1 Bathroom
- → 1 Den/Office

#### **FEATURES**

- ∴ One-bedroom residence with North exposure
- ↓ 10' floor-to-ceiling windows and sliding glass doors with direct access to 5' deep terrace