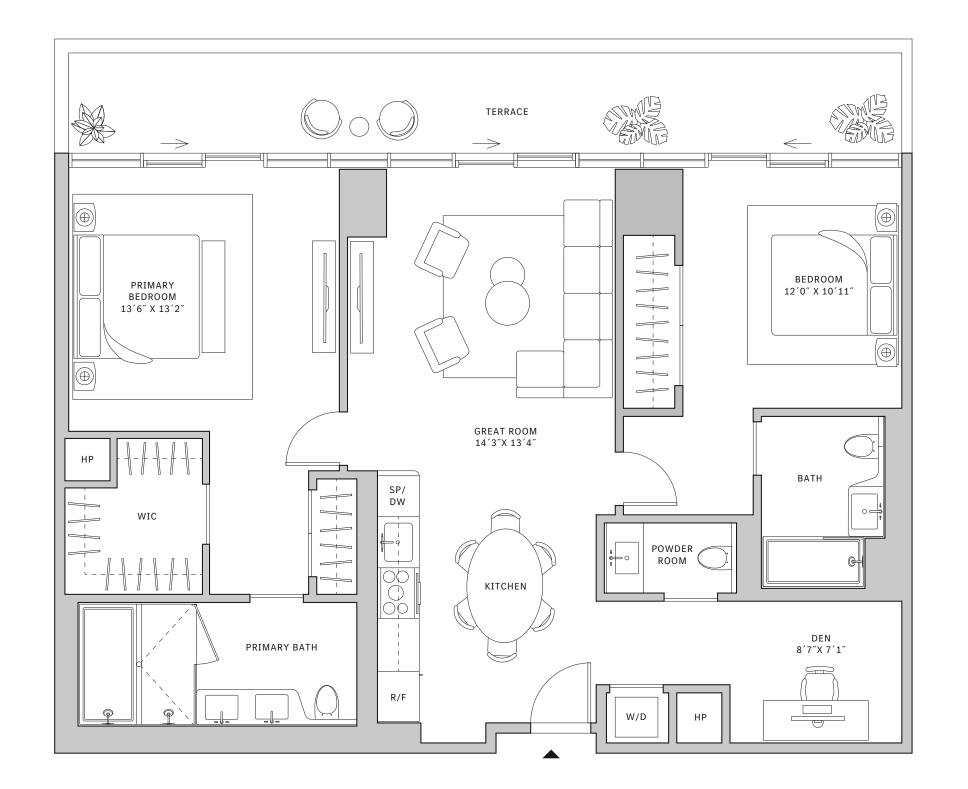

#### FLOOR 53

- → 2 Bedrooms
- → 2 Bathrooms
- ✓ Interior: 1,067 sq ft
- → Terrace: 207 sq ft

#### **FEATURES**

- ↓ 10' floor-to-ceiling windows and sliding glass doors with direct access to 5' deep terrace