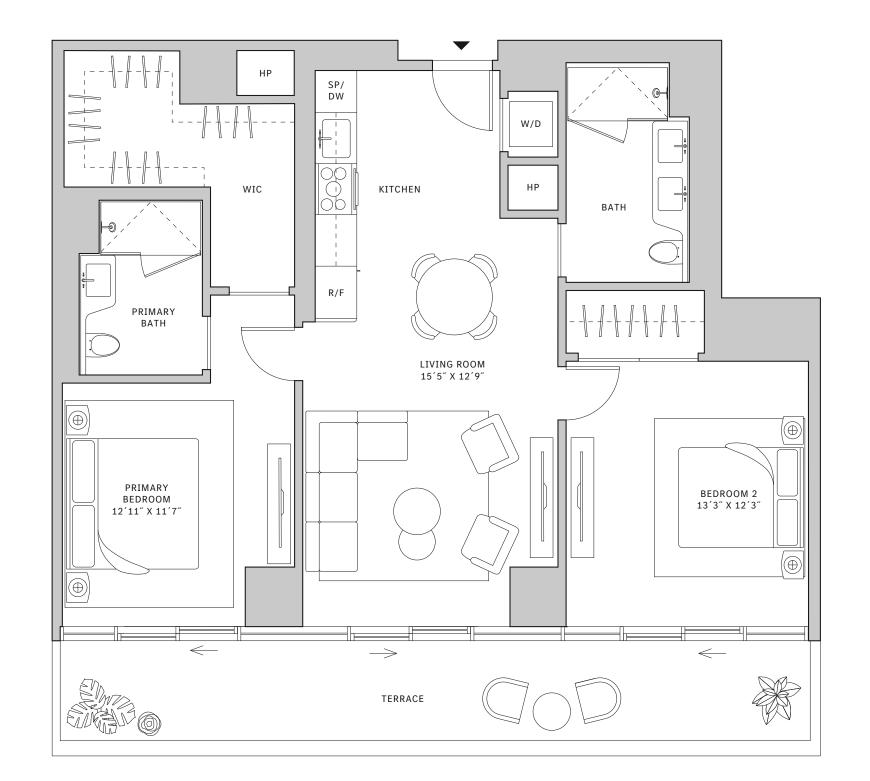

#### FLOORS 42-51

- → 2 Bedrooms
- → 2 Bathrooms
- ★ Terrace: 295 sq ft

#### **FEATURES**

- ↓ 10' floor-to-ceiling windows and sliding glass doors with direct access to 5' deep terrace

## NORTH

#### MIAMI.MERCEDESBENZPLACES.COM