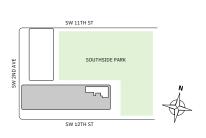

errace





### MIAMI.MERCEDESBENZPLACES.COM





#### **FLOORS 55-63**

- → 3 Bedrooms
- → 3 Bathrooms
- → Terrace: 624 sq ft

#### **FEATURES**

NORTH

- ★ Corner three-bedroom residence with panoramic East to North exposure
- with direct access to 5' deep wrap-around terrace





#### MIAMI.MERCEDESBENZPLACES.COM





#### FLOOR 64

- → 3 Bedrooms
- → 3 Bathrooms
- → Terrace: 624 sq ft

#### **FEATURES**

- ★ Corner three-bedroom residence with panoramic East to North exposure
- with direct access to 5' deep wrap-around terrace







#### MIAMI.MERCEDESBENZPLACES.COM





#### FLOOR 65

- → 3 Bedrooms
- → 3 Bathrooms
- → Terrace: 624 sq ft

#### **FEATURES**

- ★ Corner three-bedroom residence with panoramic East to North exposure
- with direct access to 5' deep wrap-around terrace







### MIAMI.MERCEDESBENZPLACES.COM





### FLOOR 66

- → 3 Bedrooms
- → 3 Bathrooms
- → Terrace: 624 sq ft

#### **FEATURES**

- ★ Corner three-bedroom residence with panoramic East to North exposure
- with direct access to 5' deep wrap-around terrace







#### MIAMI.MERCEDESBENZPLACES.COM





#### FLOOR 67

- → 3 Bedrooms
- → 3 Bathrooms
- → 1 Den/Office
- → 1 Powder Room
- ★ Service Entry
- → Terrace: 657 sq ft

#### **FEATURES**

- → Corner Three-bedroom residence with panoramic West to South exposure
- ↓ 10' floor-to-ceiling windows and sliding glass doors with direct access to 5' deep wrap-around terrace

### NORTH







### MIAMI.MERCEDESBENZPLACES.COM





#### FLOORS 53

- → 3 Bedrooms
- → 3 Bathrooms
- → Terrace: 494 sq ft

#### **FEATURES**

- ★ Corner three-bedroom reside