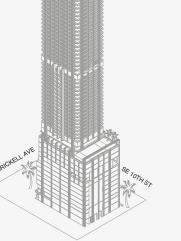

plans and development plans are subject to change. The condominium is not owned, developed or sold by Dolce & Gabbana S.r.I or any of its affiliates (the "Brand"). Developer uses Dolce & Gabbana marks pursuant to a license agreement with the Brand, terminable according to its terms. The Brand assumes no responsibility or liability in connection with the project, and makes no representation or warranty in thereof.





MIAMI

## **RESIDENCE DUPLEX C**

FLOOR 79 | ONE OF TWO

#### ROOMS

4 Bedrooms 4 Bathrooms Powder Room

#### SQUARE FOOTAGES (SQUARE METERS)

Indoor: 4,180 SQF (388 SM) Outdoor: 750 SQF (70 SM) Total: 4,930 SQF (458 SM)

#### FEATURES

888 Duplex Suite w/ Grand Staircase 888 Room Furniture by Dolce&Gabbana 11' Ceiling Height 2 Loggias & Outdoor Kitchen Views: North West





FLOORS 79



UPPER FLOOR

Stated dimensions are measured to the exterior boundaries of the exterior walls and the centerline of interior demising walls and in fact vary from the dimensions that would be determined by using the description and definition of the "Unit" set forth in the Declaration (which generally only includes the interior airspace between the perimeter walls and excludes interior structural components). For your reference, the area of the Unit, determined in accordance with those defined unit boundaries, is set forth on Exhibit "3" to the Declaration of Condominium. Note that measurements of rooms set forth on this floor plan are generally taken at the greatest points of each given room (as if the room were a perfect rectangle), without regard for any cutoust. Accordingl