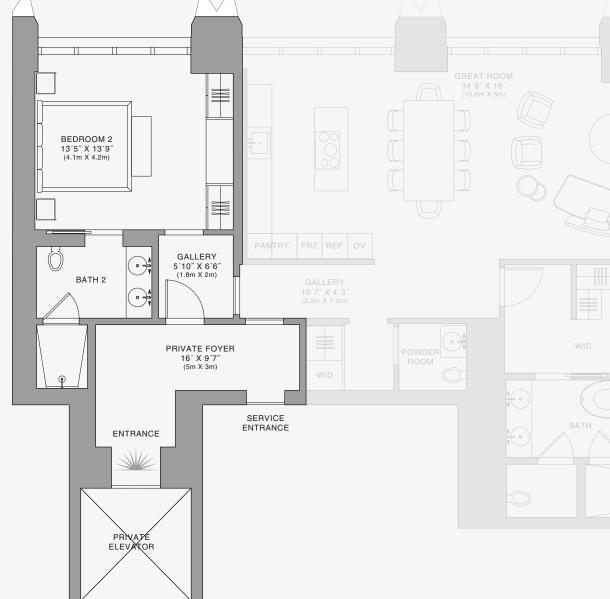

# **RESIDENCE B**

FLOOR 54

### ROOMS

2 Bedrooms 2 Bathrooms Powder Room

# SQUARE FOOTAGES (SQUARE METERS)

Indoor: 2,173 SQF (202 SM) Outdoor: 262 SQF (24 SM) Total: 2,435 SQF (226 SM)

### FEATURES

888 Suite & 888 Room Furniture by Dolce&Gabbana 11' Ceiling Height Loggia & Outdoor Kitchen Views: North East

Ν

 $\oplus$ 

SE 10TH ST

Stated dimensions are measured to the exterior boundaries of the exterior walls and the centerline of interior demising walls and in fact vary from the dimensions that would be determined by using the description and definition of the "Unit" set forth in the Declaration (which generally only includes the interior airspace between the perimeter walls and excludes interior airspace between the perimeter walls and excludes the introduces the interior airspace between the perimeter walls and excludes and the output by the the that masurements of rooms set forth on this floor plana are generally taken at the greatest points of each given room (as if the room were a perfect rectangle), without regard for any cutouts. Accordingly, the area of the actual room will typically be smaller than the product obtained by multiplying the stated length times width. All dimensions are approximate and may vary with actual construction, and all floor plans are subject to change. The Condominium is not owned, developeed or sold by Dolce & Gabbana S.r.l or any of its affiliates (the "Brand"). Developer uses Dolce & Gabbana marks pursuant to a license agreement with respect