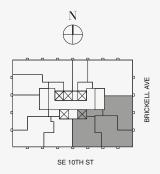

#### **RESIDENCE DUPLEX D** FLOOR 80 | TWO OF TWO BEDROOM 2 13'7" X 36'3" (4.2m X 11m) ROOMS 4 Bedrooms BATH 2 4 Bathrooms Powder Room SERVICE ENTRANCE SQUARE FOOTAGES (SQUARE METERS) Indoor: 5,240 SQF (487 SM) BAR Outdoor: 850 SQF (79 SM) ENTRANCE Total: 6,090 SQF (566 SM) PRIVATE FOYER FEATURES 888 Duplex Suite w/ Grand Staircase ‡ FLOOR 80 888 Junior Suites LOUNGE Furniture by Dolce&Gabbana 11' Ceiling Height 2 Loggias & Outdoor Kitchen $\bigoplus$ $\bigcirc$ Views: South West $\oplus$ 2 Ν $\oplus$ $\times$ SE 10TH ST