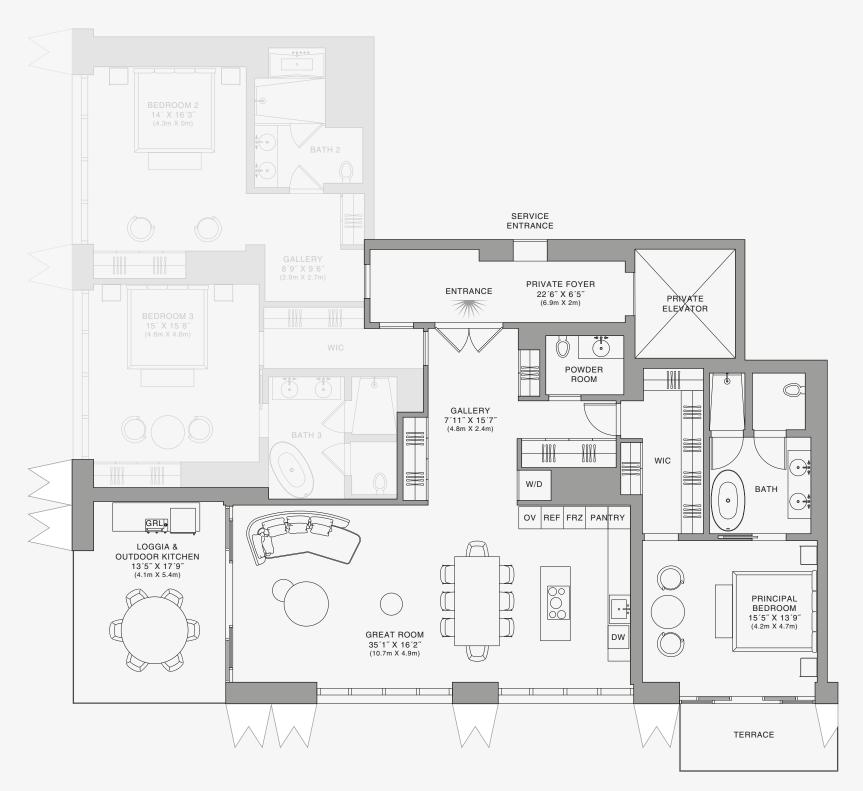

### **RESIDENCE DUPLEX D**

FLOOR 80 | ONE OF TWO

#### ROOMS

4 Bedrooms 4 Bathrooms Powder Room

#### SQUARE FOOTAGES (SQUARE METERS)

Indoor: 5,240 SQF (487 SM) Outdoor: 850 SQF (79 SM) Total: 6,090 SQF (566 SM)

#### FEATURES

888 Duplex Suite w/ Grand Staircase 888 Junior Suites Furniture by Dolce&Gabbana 11' Ceiling Height 2 Loggias & Outdoor Kitchen Views: South West

‡ FLOOR 80

1111 PRINCIPAL BEDROOM 13'7" X 19'5" (4.2m X 6m) WIC SERVICE ENTRANCE PRIVATE FOYER MIDNIGHT BAR  $\bigcirc$ ENTRANCE 1111 \_\_\_\_\_  $\bigcirc$ BATH 0 GRAND ENTRY HALL  $\bigcirc$  $\bigcirc$  $\bigcirc [n] : [n] : [n]$ A GRL GREAT ROOM 50'3" X 19'4" (15.3m X 5.9m) LOGGIA AAAA OUTDOOR KITCHEN 16'2" X 20'3" (4.9m X 6.2m) X UUUL DINING 18' X 19'4" (5.5m X 5.9m)

LOWER FLOOR

Stated dimensions are measured to the exterior boundaries of the exterior walls and the centerline of interior demising walls and in fact vary from the dimensions that would be determined by using the description and definition of the "Unit" set forth in the Declaration (which generally only includes the interior airspace between the perimeter walls and excludes interior airspace between the perimeter walls and exclude a set of the out boundaries, is set forth on the stand room will typically be smaller than the product obtained by multiplying the stated length times width. All dimensions are approximate and may vary with actual construction, and all floor plans and development plans are subject to change. The Condominium is not owned, developed or sold by Dolce & Gabbana S.r.l or any of its affiliates (the "Brand"). Developer uses Dolce & Gabbana marks pursuant to a license agreement with the Brand, terminable according to its terms. The Brand assumes no responsibility or liability in connection with the project, and makes no representation or warranty in thereof. respect