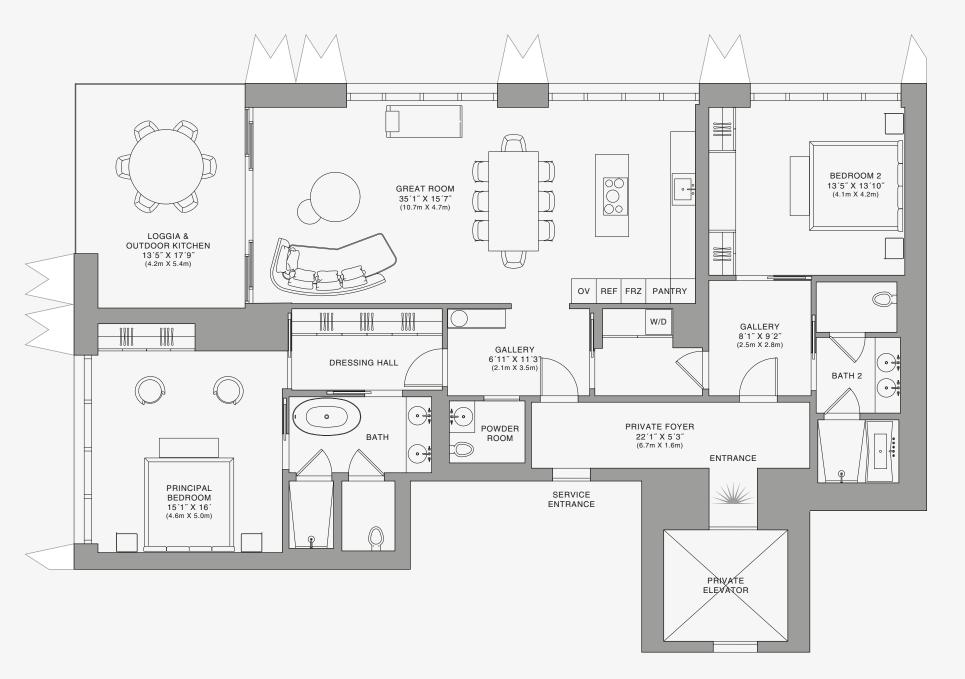

## **RESIDENCE A**

FLOOR 85

#### ROOMS

4 Bedrooms 4 Bathrooms Powder Room

#### SQUARE FOOTAGES (SQUARE METERS)

Indoor: 4,855 SQF (451 SM) Outdoor: 780 SQF (73 SM) Total: 5,635 SQF (524 SM)

#### FEATURES

888 Half Floor Residence Furniture by Dolce&Gabbana 11' Ceiling Height 2 Loggias & Outdoor Kitchen Views: North East to South East

FLOOR 85

**Biscayne Bay** 

Stated dimensions are measured to the exterior boundaries of the exterior walls and the centerline of interior demising walls and in fact vary from the dimensions that would be determined by using the description and definition of the "Unit" set forth in the Declaration (which generally only includes the interior airspace between the perimeter walls and excludes interior airspace between the perimeter walls and excludes the introduces the interior airspace between the perimeter walls and excludes and the output by the the that masurements of rooms set forth on this floor plana are generally taken at the greatest points of each given room (as if the room were a perfect rectangle), without regard for any cutouts. Accordingly, the area of the actual room will typically be smaller than the product obtained by multiplying the stated length times width. All dimensions are approximate and may vary with actual construction, and all floor plans are subject to change. The Condominium is not owned, developeed or sold by Dolce & Gabbana S.r.l or any of its affiliates (the "Brand"). Developer uses Dolce & Gabbana marks pursuant to a license agreement with respect