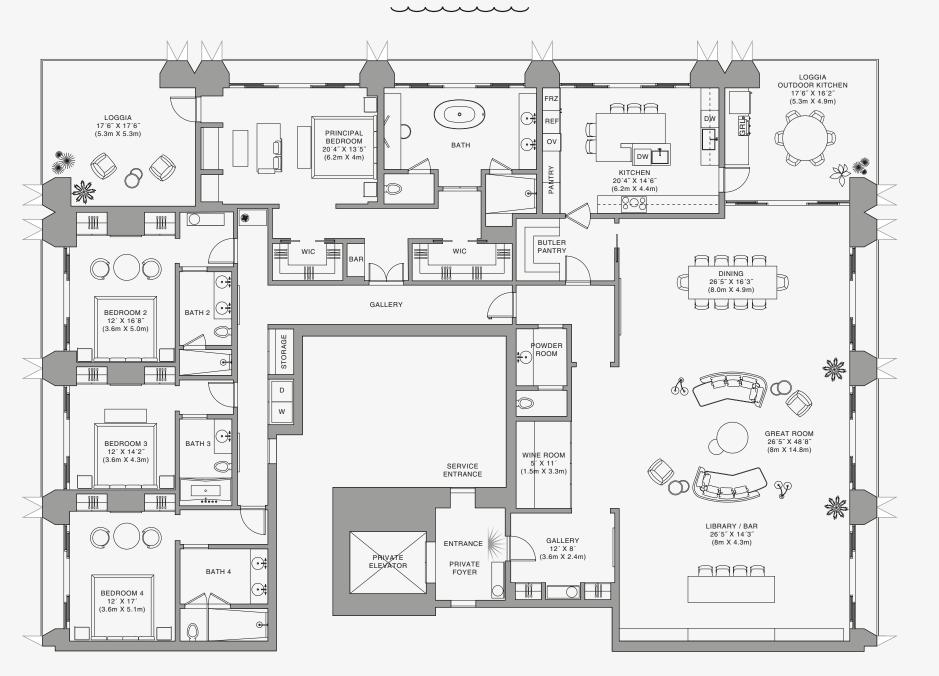

## **RESIDENCE A**

FLOOR 85

#### ROOMS

4 Bedrooms 4 Bathrooms Powder Room

#### SQUARE FOOTAGES (SQUARE METERS)

Indoor: 4,855 SQF (451 SM) Outdoor: 780 SQF (73 SM) Total: 5,635 SQF (524 SM)

#### FEATURES

888 Half Floor Residence Furniture by Dolce&Gabbana 11' Ceiling Height 2 Loggias & Outdoor Kitchen Views: North East to South East

FLOOR 85

**Biscayne Bay** 

Stated dimensions are measured to the exterior boundaries of the exterior walls and the centerline of interior demising walls and in fact vary from the dimensions that would be determined by using the description and definition of the "Unit" set forth in the Declaration (which generally only includes the interior airspace between the perimeter walls and excludes interior airspace between the perimeter walls and excludes the introduces the interior airspace between the perimeter walls and excludes and the output by the the that masurements of rooms set forth on this floor plana are generally taken at the greatest points of each given room (as if the room were a perfect rectangle), without regard for any cutouts. Accordingly, the area of the actual room will typically be smaller than the product obtained by multiplying the stated length times width. All dimensions are approximate and may vary with actual construction, and all floor plans are subject to change. The Condominium is not owned, developeed or sold by Dolce & Gabbana S.r.l or any of its affiliates (the "Brand"). Developer uses Dolce & Gabbana marks pursuant to a license agreement with respect