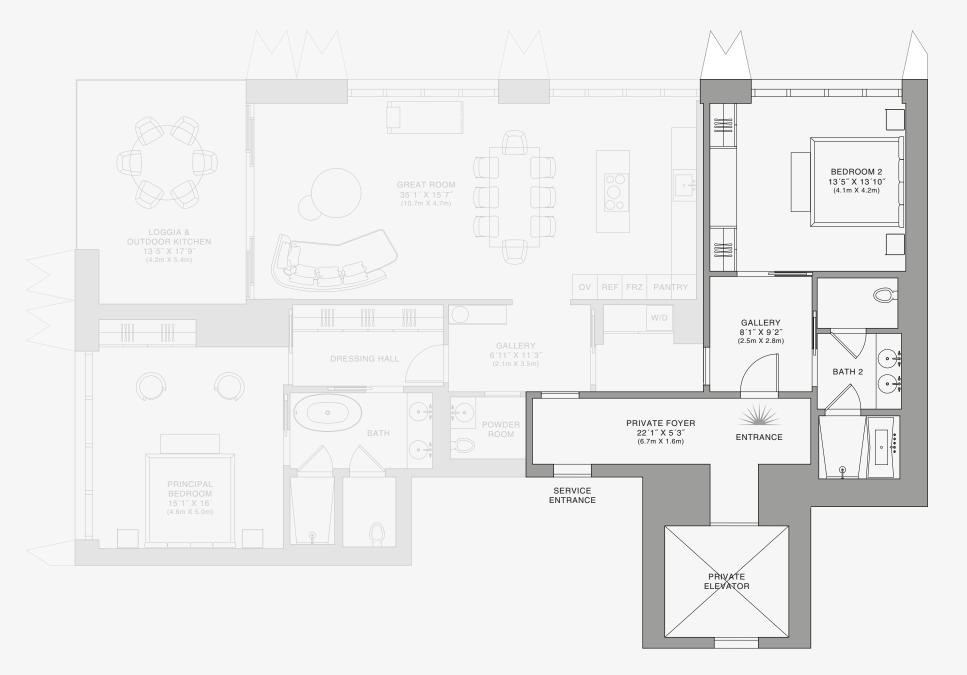

## **RESIDENCE B**

FLOOR 64

ROOMS

2 Bedrooms 2 Bathrooms Powder Room

#### SQUARE FOOTAGES (SQUARE METERS)

Indoor: 2,173 SQF (202 SM) Outdoor: 262 SQF (24 SM) Total: 2,435 SQF (226 SM)

#### FEATURES

888 Suite & 888 Room Furniture by Dolce&Gabbana 11' Ceiling Height Loggia & Outdoor Kitchen Views: North East

‡ FLOOR 64

Stated dimensions are measured to the exterior boundaries of the exterior walls and the centerline of interior demising walls and in fact vary from the dimensions that would be determined by using the description and definition of the "Unit" set forth in the Declaration (which generally only includes the interior airspace between the perimeter walls and excludes interior structural components). For your reference, the area of the Unit, determined in accordance with those defined unit boundaries, is set forth on Exhibit "3" to the Declaration of Condominium. Note that measurements of rooms of the or and using the stated length times width. All dimensions are approximate and may vary with actual coron wera perfect rectangle), without regard for any cutoux. Accordingly, the area of the actual room will typically be smaller than the product obtained by multiplying the stated length times width. All dimensions are approximate and may vary with actual construction, and all floor plans and development plans are subject to change. The condominium is not owned, developed or sold by Dolce & Gabbana Sr.I or any or its affiliates (the "Brand"). Developer uses Dolce & Gabbana marks pursuant to a license agreement with the Brand, terminable according to its terms. The Brand assumes no responsibility or liability in connection with the project, and makes no representation or warranty in thereof.