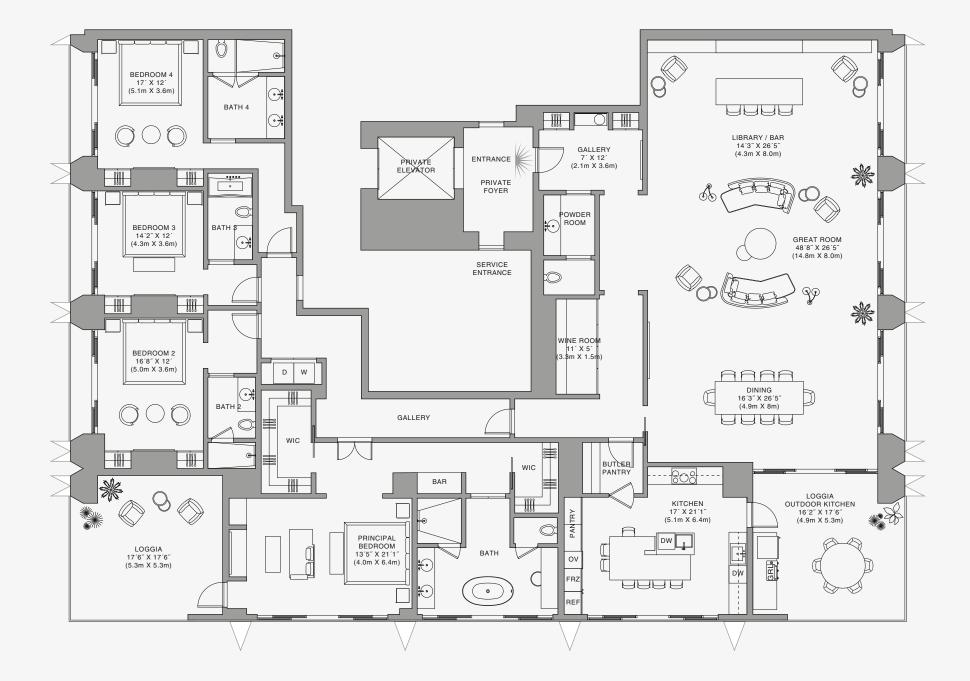

## **RESIDENCE A**

FLOOR 85

#### ROOMS

4 Bedrooms 4 Bathrooms Powder Room

#### SQUARE FOOTAGES (SQUARE METERS)

Indoor: 4,855 SQF (451 SM) Outdoor: 780 SQF (73 SM) Total: 5,635 SQF (524 SM)

#### FEATURES

888 Half Floor Residence Furniture by Dolce&Gabbana 11' Ceiling Height 2 Loggias & Outdoor Kitchen Views: North East to South East

FLOOR 85

**Biscayne Bay** 

Stated dimensions are measured to the exterior boundaries of the exterior walls and the centerline of interior demising walls and in fact vary from the dimensions that would be determined by using the description and definition of the "Unit" set forth in the Declaration (which generally only includes the interior airspace between the perimeter walls and excludes interior airspace between the perimeter walls and excludes the introduces the interior airspace between the perimeter walls and excludes and the output by the the that masurements of rooms set forth on this floor plana are generally taken at the greatest points of each given room (as if the room were a perfect rectangle), without regard for any cutouts. Accordingly, the area of the actual room will typically be smaller than the product obtained by multiplying the stated length times width. All dimensions are approximate and may vary with actual construction, and all floor plans are subject to change. The Condominium is not owned, developeed or sold by Dolce & Gabbana S.r.l or any of its affiliates (the "Brand"). Developer uses Dolce & Gabbana marks pursuant to a license agreement with respect