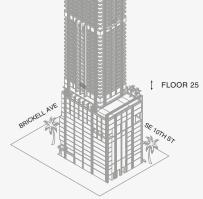

ultiplying the stated length times width. All dimensions are approximate and may vary with actual construction, and all floor plans and development plans are subject to change. The condominium is not owned, developed or sold by Dolce & Gabbana Sr.I or any of its affiliates (the "Brand"). Developer uses Dolce & Gabbana marks pursuant to a license agreement with the Brand, terminable according to its terms. The Brand assumes no responsibility or liability in connection with the project, and makes no representation or warranty in thereof.

888 Room





DOLCE & GABBANA

ΜΙΑΜΙ

# **RESIDENCE** C

FLOOR 25

### ROOMS

Bedroom Bathroom

### SQUARE FOOTAGES (SQUARE METERS)

Indoor: 570 SQF (53 SM) Total: 570 SQF (53 SM)

### FEATURES

Furniture by Dolce&Gabbana 11' Ceiling Height Views: North





Stated dimensions are measured to the exterior boundaries of the exterior walls and the centerline of interior demising walls and in fact vary from the dimensions that would be determined by using the description and definition of the "Unit" set forth in the Declaration (which generally only includes the interior airspace between the perimeter walls and excludes interior structural components). For your reference, the area of the Unit, determined in accordance with those defined unit boundaries, is set forth on Exhibit "3" to the Declaration of Condominium. Note that measurements of rooms set forth on this floor plan are generally taken at the greatest points of each given room (as if the room were a perfect rectangle), without regard for any cutoux. Accordingly, the area of the actual r