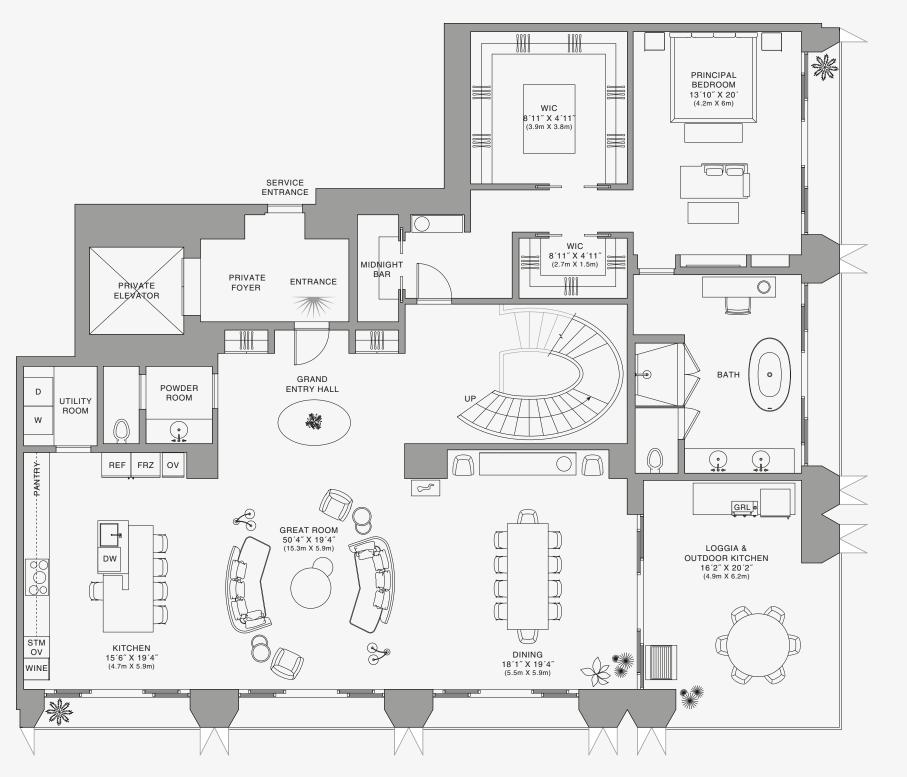

### **RESIDENCE DUPLEX D**

FLOOR 80 | ONE OF TWO

#### ROOMS

4 Bedrooms 4 Bathrooms Powder Room

#### SQUARE FOOTAGES (SQUARE METERS)

Indoor: 5,240 SQF (487 SM) Outdoor: 850 SQF (79 SM) Total: 6,090 SQF (566 SM)

#### FEATURES

888 Duplex Suite w/ Grand Staircase 888 Junior Suites Furniture by Dolce&Gabbana 11' Ceiling Height 2 Loggias & Outdoor Kitchen Views: South West

‡ FLOOR 80

1111 PRINCIPAL BEDROOM 13'7" X 19'5" (4.2m X 6m) WIC SERVICE ENTRANCE PRIVATE FOYER MIDNIGHT BAR  $\bigcirc$ ENTRANCE 1111 \_\_\_\_\_  $\bigcirc$ BATH 0 GRAND ENTRY HALL  $\bigcirc$  $\bigcirc$  $\bigcirc [n] : [n] : [n]$ A GRL GREAT ROOM 50'3" X 19'4" (15.3m X 5.9m) LOGGIA AAAA OUTDOOR KITCHEN 16'2" X 20'3" (4.9m X 6.2m) X UUUL DINING 18' X 19'4" (5.5m X 5.9m)