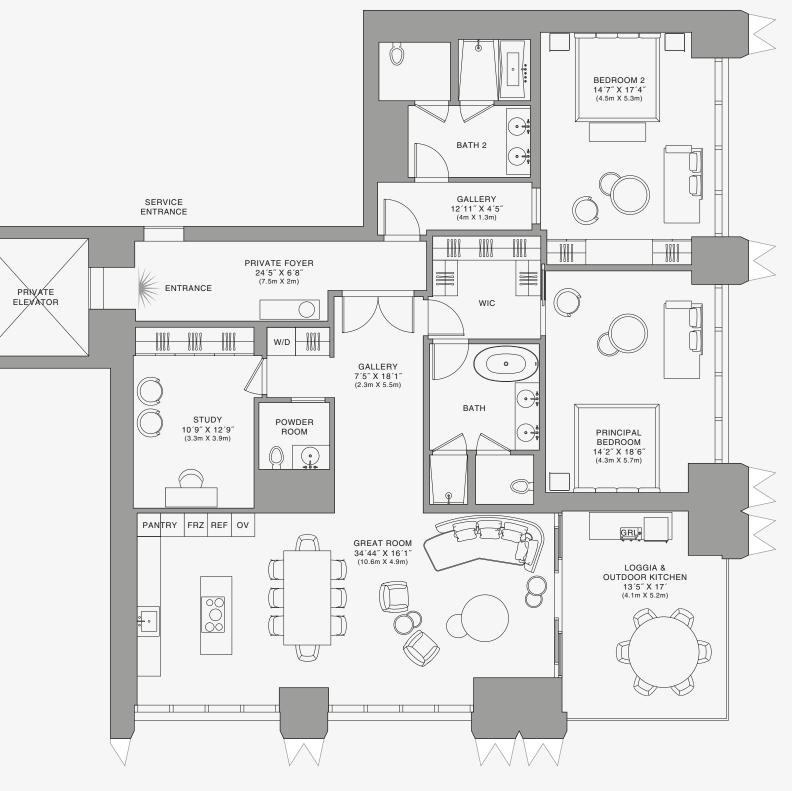

## **RESIDENCE A**

FLOOR 52

#### ROOMS

2 Bedrooms 2 Bathrooms Powder Room Study

#### SQUARE FOOTAGES (SQUARE METERS)

Indoor: 2,528 SQF (215 SM) Outdoor: 261 SQF (38 SM) Total: 2,789 SQF (253 SM)

#### FEATURES

888 Suite & 888 Room Furniture by Dolce&Gabbana 11' Ceiling Height Loggia & Outdoor Kitchen Views: South East

Ν

 $\oplus$ 

SE 10TH ST

Stated dimensions are measured to the exterior boundaries of the exterior walls and the centerline of interior demising walls and in fact vary from the dimensions that would be determined by using the description and definition of the "Unit" set forth in the Declaration (which generally only includes the interior airspace between the perimeter walls and excludes interior airspace between the perimeter walls and excludes the introduces the interior airspace between the perimeter walls and excludes and the output by the the that masurements of rooms set forth on this floor plana are generally taken at the greatest points of each given room (as if the room were a perfect rectangle), without regard for any cutouts. Accordingly, the area of the actual room will typically be smaller than the product obtained by multiplying the stated length times width. All dimensions are approximate and may vary with actual construction, and all floor plans are subject to change. The Condominium is not owned, developeed or sold by Dolce & Gabbana S.r.l or any of its affiliates (the "Brand"). Developer uses Dolce & Gabbana marks pursuant to a license agreement with respect

SERVICE ENTRANCE ENTRANCE PRIVATE FOYER 24'5" X 6'8" (7.5m X 2m) PRIVATE ELEVATOR WIC W/D GALLERY 7'5" X 18'1" (2.3m X 5.5m) 0 BATH  $\bigcap$ STUDY 10´9″ X 12´9″ (3.3m X 3.9m) POWDER L ROOM  $\bigcirc$ PANTRY FRZ REF OV GREAT ROOM 34'44" X 16'1" (10.6m X 4.9m)  $\square$  $\widetilde{\circ}$ 