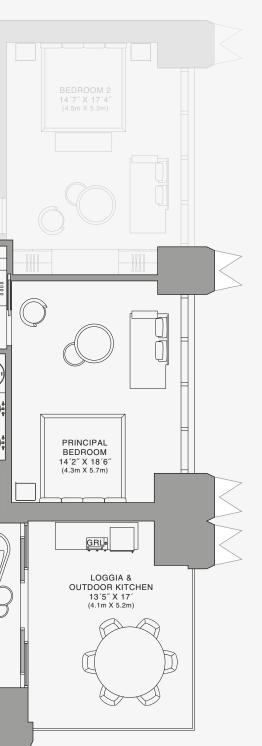

## **RESIDENCE A**

FLOOR 52

#### ROOMS

2 Bedrooms 2 Bathrooms Powder Room Study

#### SQUARE FOOTAGES (SQUARE METERS)

Indoor: 2,528 SQF (215 SM) Outdoor: 261 SQF (38 SM) Total: 2,789 SQF (253 SM)

#### FEATURES

888 Suite & 888 Room Furniture by Dolce&Gabbana 11' Ceiling Height Loggia & Outdoor Kitchen Views: South East

Ν

 $\oplus$ 

SE 10TH ST

Stated dimensions are measured to the exterior boundaries of the exterior walls and the centerline of interior demising walls and in fact vary from the dimensions that would be determined by using the description and definition of the "Unit" set forth in the Declaration (which generally only includes the interior airspace between the perimeter walls and excludes interior airspace between the perimeter walls and excludes the introduces the interior airspace between the perimeter walls and excludes and the output by the the that masurements of rooms set forth on this floor plana are generally taken at the greatest points of each given room (as if the room were a perfect rectangle), without regard for any cutouts. Accordingly, the area of the actual room will typically be smaller than the product obtained by multiplying the stated length times width. All dimensions are approximate and may vary with actual construction, and all floor plans are subject to change. The Condominium is not owned, developeed or sold by Dolce & Gabbana S.r.l or any of its affiliates (the "Brand"). Developer uses Dolce & Gabbana marks pursuant to a license agreement with respect