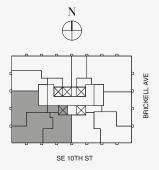

## **RESIDENCE A**

FLOOR 56

#### ROOMS

3 Bedrooms 3 Bathrooms Powder Room

#### SQUARE FOOTAGES (SQUARE METERS)

Indoor: 3,049 SQF (283 SM) Outdoor: 357 SQF (33 SM) Total: 3,406 SQF (316 SM)

#### FEATURES

888 Suite & 888 Room Furniture by Dolce&Gabbana 11' Ceiling Height Loggia & Outdoor Kitchen Views: South East

> Ν  $\oplus$

SE 10TH ST

888 Residence

Stated dimensions are measured to the exterior boundaries of the exterior walls and the centerline of interior demising walls and in fact vary from the dimensions that would be determined by using the description and definition of the "Unit" set forth in the Declaration (which generally only includes the interior airspace between the perimeter walls and excludes interior airspace between the perimeter walls and excludes the introduces the interior airspace between the perimeter walls and excludes and the output by the the that masurements of rooms set forth on this floor plana are generally taken at the greatest points of each given room (as if the room were a perfect rectangle), without regard for any cutouts. Accordingly, the area of the actual room will typically be smaller than the product obtained by multiplying the stated length times width. All dimensions are approximate and may vary with actual construction, and all floor plans are subject to change. The Condominium is not owned, developeed or sold by Dolce & Gabbana S.r.l or any of its affiliates (the "Brand"). Developer uses Dolce & Gabbana marks pursuant to a license agreement with respect