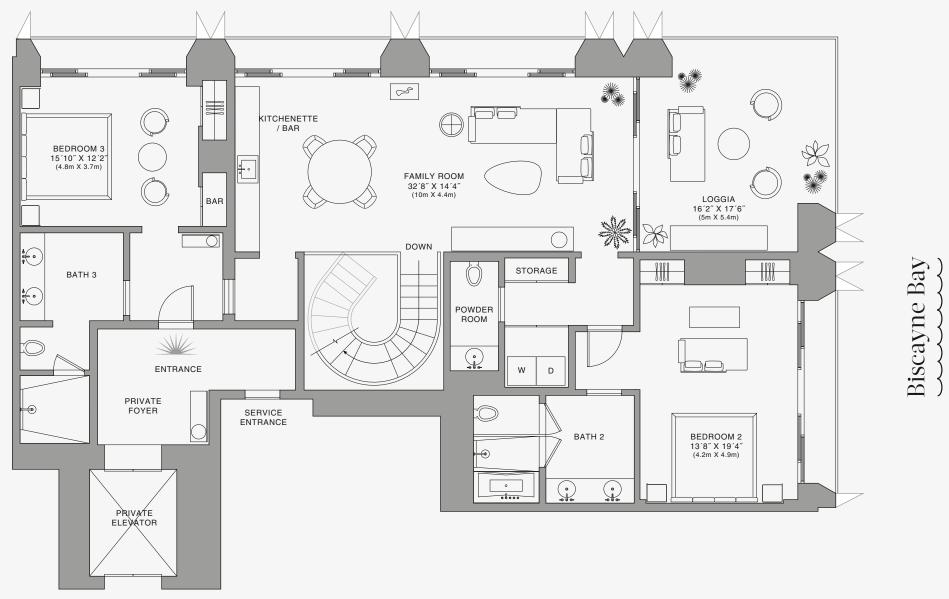

SERVICE ENTRANCE ENTRANCE PRIVATE FOYER 24'5" X 6'8" (7.5m X 2m) PRIVATE ELEVATOR WIC W/D GALLERY 7'5" X 18'1" (2.3m X 5.5m) 0 BATH  $\bigcap$ STUDY 10´9″ X 12´9″ (3.3m X 3.9m) POWDER L ROOM  $\bigcirc$ PANTRY FRZ REF OV GREAT ROOM 34'44" X 16'1" (10.6m X 4.9m)  $\square$  $\widetilde{\circ}$ 