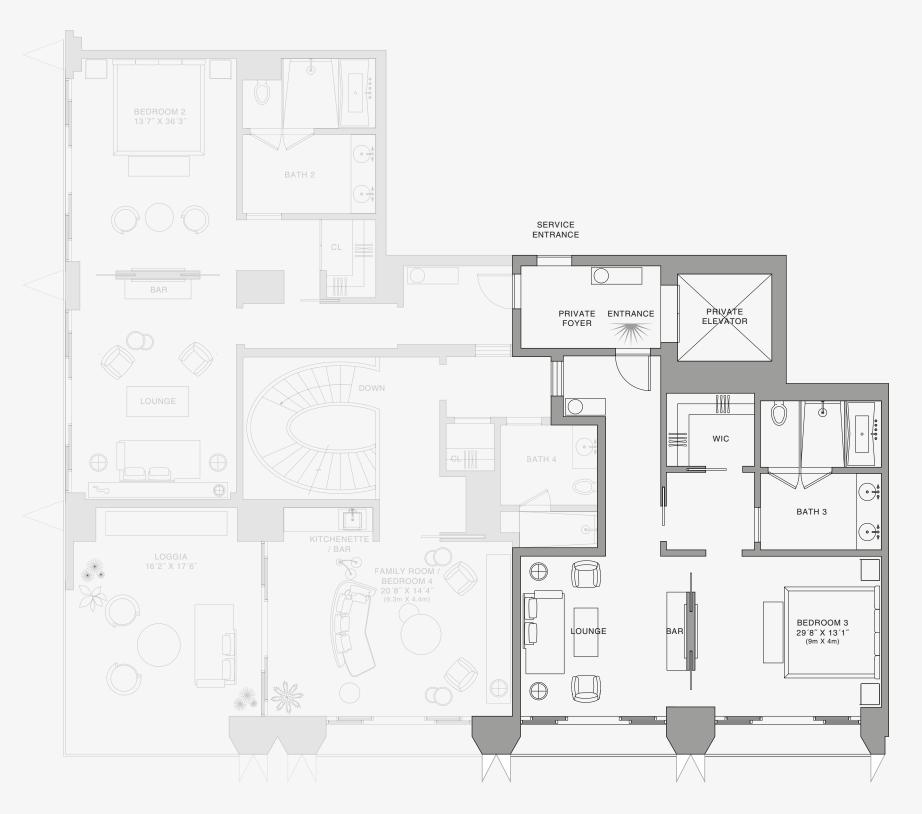

#### **RESIDENCE DUPLEX D** FLOOR 80 | TWO OF TWO BEDROOM 2 13'7" X 36'3" (4.2m X 11m) ROOMS 4 Bedrooms BATH 2 4 Bathrooms Powder Room SERVICE ENTRANCE SQUARE FOOTAGES (SQUARE METERS) Indoor: 5,240 SQF (487 SM) BAR Outdoor: 850 SQF (79 SM) ENTRANCE Total: 6,090 SQF (566 SM) PRIVATE FOYER FEATURES 888 Duplex Suite w/ Grand Staircase ‡ FLOOR 80 888 Junior Suites LOUNGE Furniture by Dolce&Gabbana 11' Ceiling Height 2 Loggias & Outdoor Kitchen $\bigoplus$ $\bigcirc$ Views: South West $\oplus$ 2 Ν $\oplus$ $\times$ SE 10TH ST