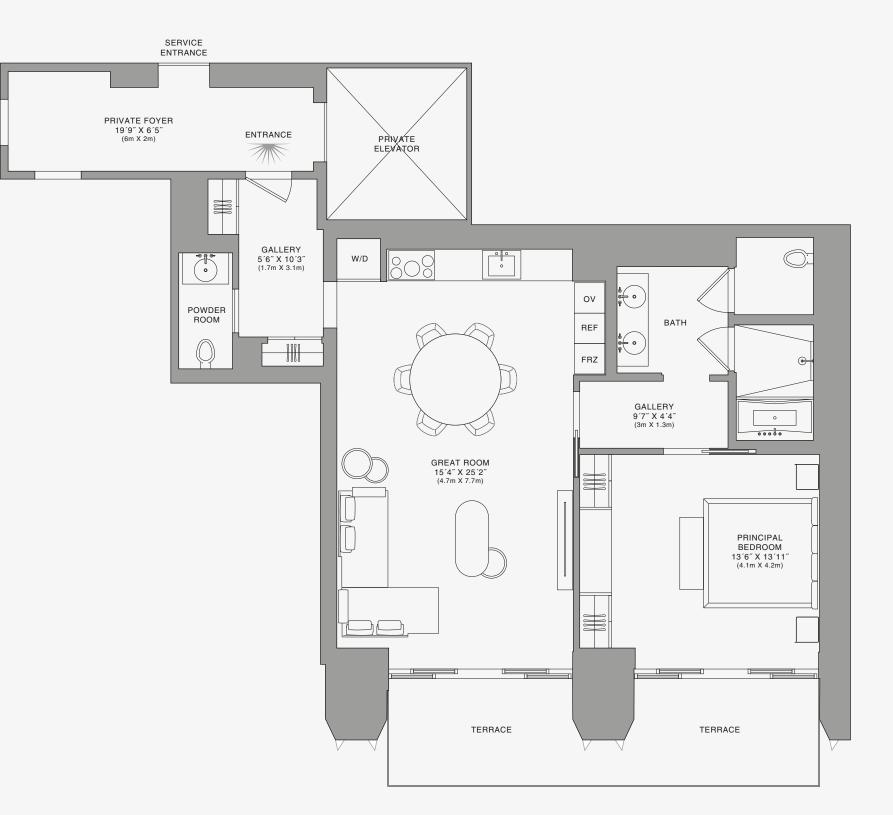

#### ROOMS

4 Bedrooms 4 Bathrooms Powder Room

#### SQUARE FOOTAGES (SQUARE METERS)

Indoor: 4,855 SQF (451 SM) Outdoor: 780 SQF (73 SM) Total: 5,635 SQF (524 SM)

#### FEATURES

888 Half Floor Residence Furniture by Dolce&Gabbana 11' Ceiling Height 2 Loggias & Outdoor Kitchen Views: North East to South East

FLOOR 85

**Biscayne Bay** 

Stated dimensions are measured to the exterior boundaries of the exterior walls and the centerline of interior demising walls and in fact vary from the dimensions that would be determined by using the description and definition of the "Unit" set forth in the Declaration (which generally only includes the interior airspace between the perimeter walls and excludes interior airspace between the perimeter walls and excludes the introduces the interior airspace between the perimeter walls and excludes and the output by the the that masurements of rooms set forth on this floor plana are generally taken at the greatest points of each given room (as if the room were a perfect rectangle), without regard for any cutouts. Accordingly, the area of the actual room will typically be smaller than the product obtained by multiplying the stated length times width. All dimensions are approximate and may vary with actual construction, and all floor plans are subject to change. The Condominium is not owned, developeed or sold by Dolce & Gabbana S.r.l or any of its affiliates (the "Brand"). Developer uses Dolce & Gabbana marks pursuant to a license agreement with respect