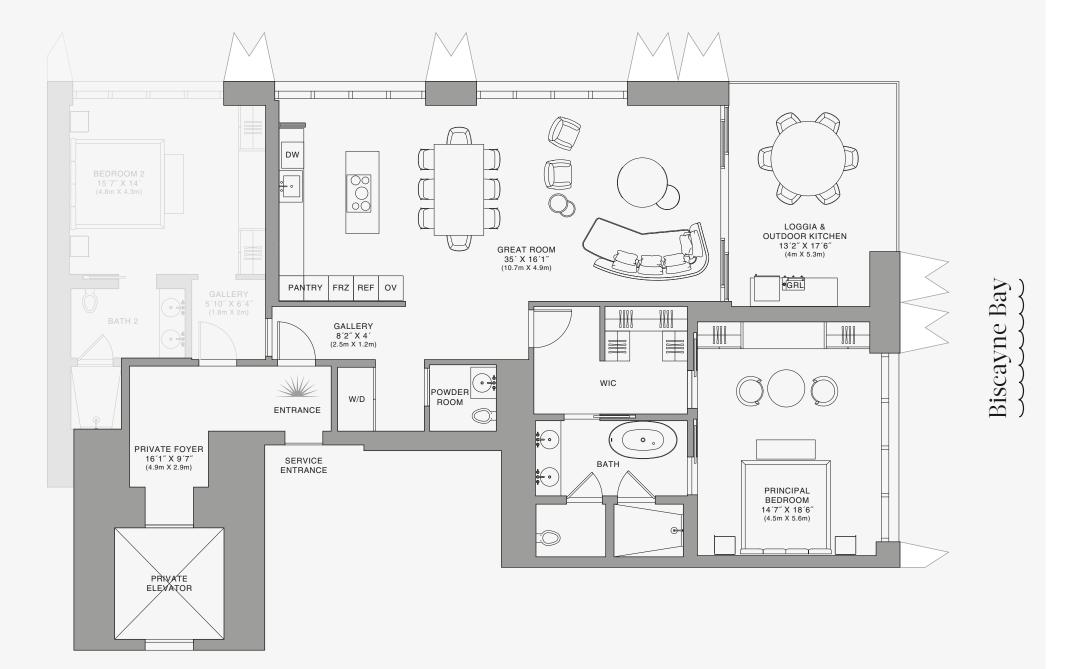

## **RESIDENCE A**

FLOOR 85

#### ROOMS

4 Bedrooms 4 Bathrooms Powder Room

#### SQUARE FOOTAGES (SQUARE METERS)

Indoor: 4,855 SQF (451 SM) Outdoor: 780 SQF (73 SM) Total: 5,635 SQF (524 SM)

#### FEATURES

888 Half Floor Residence Furniture by Dolce&Gabbana 11' Ceiling Height 2 Loggias & Outdoor Kitchen Views: North East to South East

FLOOR 85

**Biscayne Bay** 

Stated dimensions are measured to the exterior boundaries of the exterior walls and the centerline of interior demising walls and in fact vary from the dimensions that would be determined by using the description and definition of the "Unit" set forth in the Declaration (which generally only includes the interior airspace between the perimeter walls and excludes interior airspace between the perimeter walls and excludes the introduces the interior airspace between the perimeter walls and excludes and the output by the the that masurements of rooms set forth on this floor plana are generally taken at the greatest points of each given room (as if the room were a perfect rectangle), without regard for any cutouts. Accordingly, the area of the actual room will typically be smaller than the product obtained by multiplying the stated length times width. All dimensions are approximate and may vary with actual construction, and all floor plans are subject to change. The Condominium is not owned, developeed or sold by Dolce & Gabbana S.r.l or any of its affiliates (the "Brand"). Developer uses Dolce & Gabbana marks pursuant to a license agreement with respect