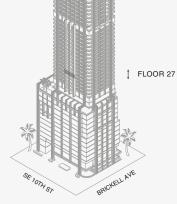

## **RESIDENCE A**

FLOOR 85

#### FEATURES

888 Half Floor Residence Furniture by Dolce&Gabbana 11' Ceiling Height 2 Loggias & Outdoor Kitchen Views: North East to South East

FLOOR 85

**Biscayne Bay** 

Stated dimensions are measured to the exterior boundaries of the exterior walls and the centerline of interior demising walls and in fact vary from the dimensions that would be determined by using the description and definition of the "Unit" set forth in the Declaration (which generally only includes the interior airspace between the perimeter walls and excludes interior airspace between the perimeter walls and excludes the introduces the interior airspace between the perimeter walls and excludes and the output by the the that masurements of rooms set forth on this floor plana are generally taken at the greatest points of each given room (as if the room were a perfect rectangle), without regard for any cutouts. Accordingly, the area of the actual room will typically be smaller than the product obtained by multiplying the stated length times width. All dimensions are approximate and may vary with actual construction, and all floor plans are subject to change. The Condominium is not owned, developeed or sold by Dolce & Gabbana S.r.l or any of its affiliates (the "Brand"). Developer uses Dolce & Gabbana marks pursuant to a license agreement with respect