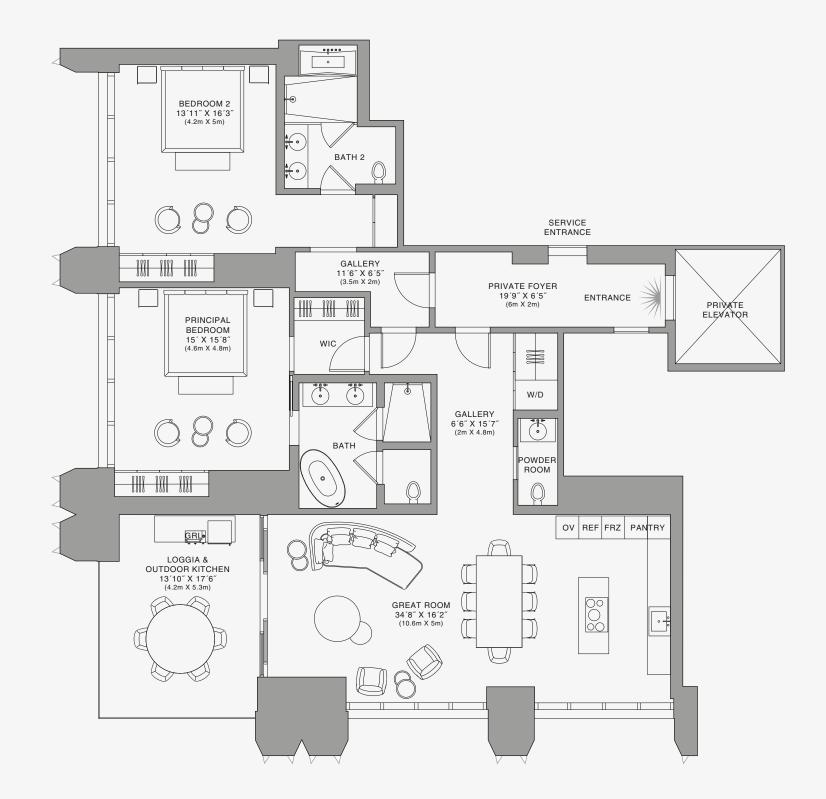

# **RESIDENCE A**

FLOOR 29

## ROOMS

2 Bedrooms 2 Bathrooms Powder Room Study

## SQUARE FOOTAGES (SQUARE METERS)

Indoor: 2,528 SQF (235 SM) Outdoor: 261 SQF (24 SM) Total: 2,789 SQF (259 SM)