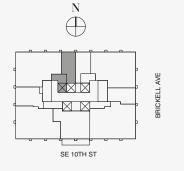

#### **RESIDENCE DUPLEX D** FLOOR 80 | TWO OF TWO BEDROOM 2 13'7" X 36'3" (4.2m X 11m) ROOMS 4 Bedrooms BATH 2 4 Bathrooms Powder Room SERVICE ENTRANCE SQUARE FOOTAGES (SQUARE METERS) Indoor: 5,240 SQF (487 SM) BAR Outdoor: 850 SQF (79 SM) ENTRANCE Total: 6,090 SQF (566 SM) PRIVATE FOYER FEATURES 888 Duplex Suite w/ Grand Staircase ‡ FLOOR 80 888 Junior Suites LOUNGE Furniture by Dolce&Gabbana 11' Ceiling Height 2 Loggias & Outdoor Kitchen $\bigoplus$ $\bigcirc$ Views: South West $\oplus$ 2 Ν $\oplus$ $\times$ SE 10TH ST