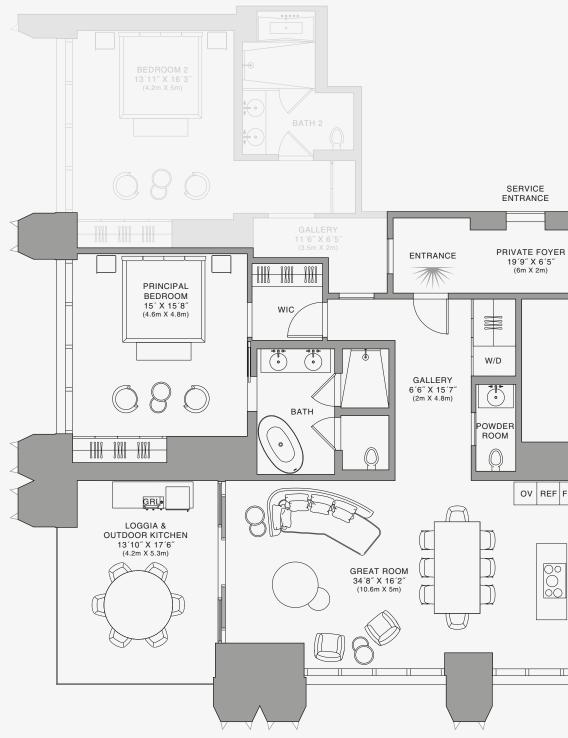

# **RESIDENCE A**

FLOOR 29

## ROOMS

2 Bedrooms 2 Bathrooms Powder Room Study

## SQUARE FOOTAGES (SQUARE METERS)

Indoor: 2,528 SQF (235 SM) Outdoor: 261 SQF (24 SM) Total: 2,789 SQF (259 SM)