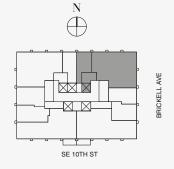

### **RESIDENCE DUPLEX D**

FLOOR 80 | ONE OF TWO

#### ROOMS

4 Bedrooms 4 Bathrooms Powder Room

#### SQUARE FOOTAGES (SQUARE METERS)

Indoor: 5,240 SQF (487 SM) Outdoor: 850 SQF (79 SM) Total: 6,090 SQF (566 SM)

#### FEATURES

888 Duplex Suite w/ Grand Staircase 888 Junior Suites Furniture by Dolce&Gabbana 11' Ceiling Height 2 Loggias & Outdoor Kitchen Views: South West

‡ FLOOR 80

1111 PRINCIPAL BEDROOM 13'7" X 19'5" (4.2m X 6m) WIC SERVICE ENTRANCE PRIVATE FOYER MIDNIGHT BAR  $\bigcirc$ ENTRANCE 1111 \_\_\_\_\_  $\bigcirc$ BATH 0 GRAND ENTRY HALL  $\bigcirc$  $\bigcirc$  $\bigcirc [n] : [n] : [n]$ A GRL GREAT ROOM 50'3" X 19'4" (15.3m X 5.9m) LOGGIA AAAA OUTDOOR KITCHEN 16'2" X 20'3" (4.9m X 6.2m) X UUUL DINING 18' X 19'4" (5.5m X 5.9m)