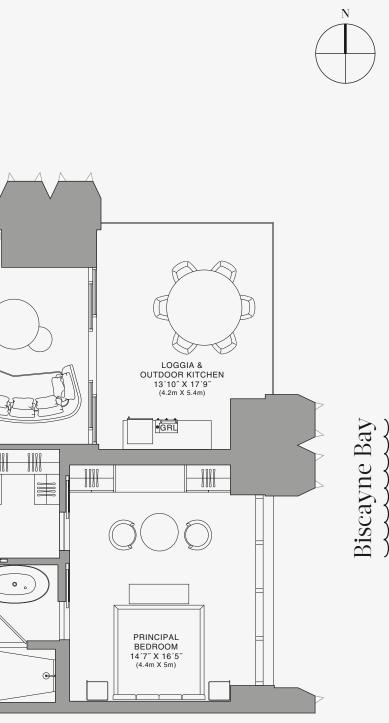

udes the introduces the interior airspace between the perimeter walls and excludes and the output by the the that masurements of rooms set forth on this floor plana are generally taken at the greatest points of each given room (as if the room were a perfect rectangle), without regard for any cutouts. Accordingly, the area of the actual room will typically be smaller than the product obtained by multiplying the stated length times width. All dimensions are approximate and may vary with actual construction, and all floor plans are subject to change. The Condominium is not owned, developeed or sold by Dolce & Gabbana S.r.l or any of its affiliates (the "Brand"). Developer uses Dolce & Gabbana marks pursuant to a license agreement with respect

JDS DEVELOPMENT GROUP

info@888dolcegabbana.com





DOLCE & GABBANA

MIAMI

# **RESIDENCE B**

FLOOR 25

### ROOMS

2 Bedrooms 2 Bathrooms Powder Room

### SQUARE FOOTAGES (SQUARE METERS)

Indoor: 2,173 SQF (201 SM) Outdoor: 262 SQF (24 SM) Total: 2,435 SQF (225 SM)

### FEATURES

888 Suite & 888 Room Furniture by Dolce&Gabbana 11' Ceiling Height Loggia & Outdoor Kitchen Views: North East







Stated dimensions are measured to the exterior boundaries of the exterior walls and the centerline of interior demising walls and in fact vary from the dimensions that would be determined by using the description and definition of the "Unit" set forth in the Declaration (which generally only includes the interior airspace between the perimeter walls and excludes interior structural components). For your reference, the area of the Unit, determine