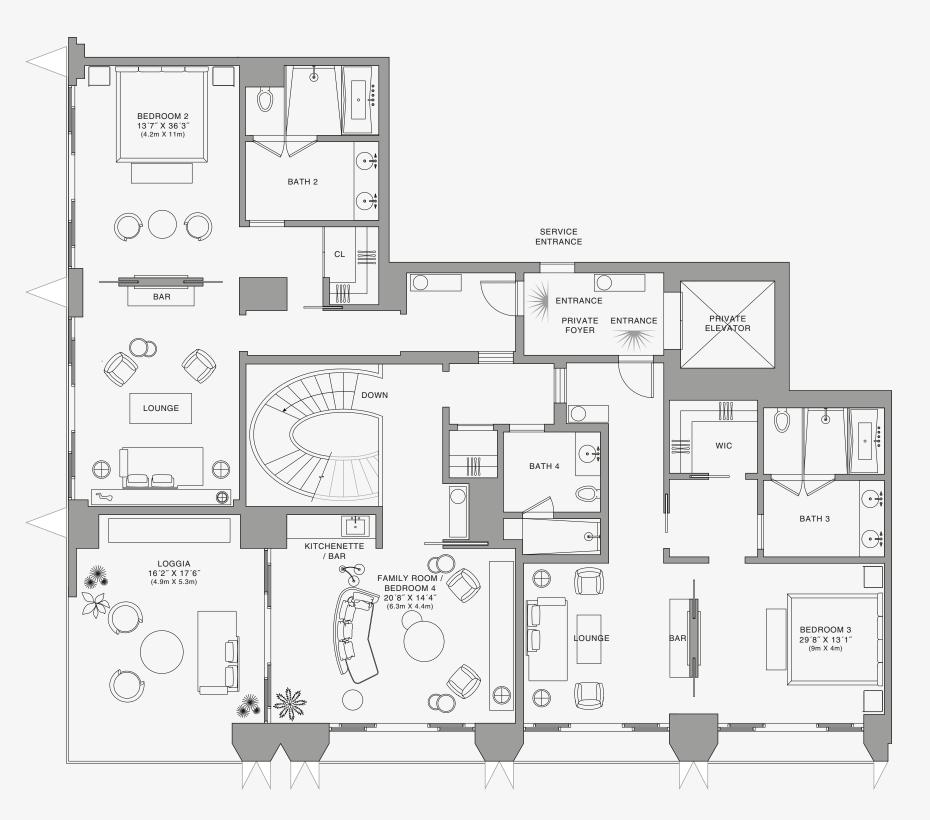

#### **RESIDENCE DUPLEX D** FLOOR 80 | TWO OF TWO BEDROOM 2 13'7" X 36'3" (4.2m X 11m) ROOMS 4 Bedrooms BATH 2 4 Bathrooms Powder Room SERVICE ENTRANCE SQUARE FOOTAGES (SQUARE METERS) Indoor: 5,240 SQF (487 SM) BAR Outdoor: 850 SQF (79 SM) ENTRANCE Total: 6,090 SQF (566 SM) PRIVATE FOYER FEATURES 888 Duplex Suite w/ Grand Staircase ‡ FLOOR 80 888 Junior Suites LOUNGE Furniture by Dolce&Gabbana 11' Ceiling Height 2 Loggias & Outdoor Kitchen $\bigoplus$ $\bigcirc$ Views: South West $\oplus$ 2 Ν $\oplus$ $\times$ SE 10TH ST