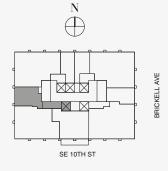

#### **RESIDENCE DUPLEX D** FLOOR 80 | TWO OF TWO BEDROOM 2 13'7" X 36'3" (4.2m X 11m) ROOMS 4 Bedrooms BATH 2 4 Bathrooms Powder Room SERVICE ENTRANCE SQUARE FOOTAGES (SQUARE METERS) Indoor: 5,240 SQF (487 SM) BAR Outdoor: 850 SQF (79 SM) ENTRANCE Total: 6,090 SQF (566 SM) PRIVATE FOYER FEATURES 888 Duplex Suite w/ Grand Staircase ‡ FLOOR 80 888 Junior Suites LOUNGE Furniture by Dolce&Gabbana 11' Ceiling Height 2 Loggias & Outdoor Kitchen $\bigoplus$ $\bigcirc$ Views: South West $\oplus$ 2 Ν $\oplus$ $\times$ SE 10TH ST