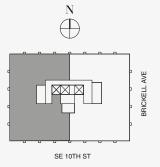

## **RESIDENCE A**

FLOOR 56

#### ROOMS

3 Bedrooms 3 Bathrooms Powder Room

#### SQUARE FOOTAGES (SQUARE METERS)

Indoor: 3,049 SQF (283 SM) Outdoor: 357 SQF (33 SM) Total: 3,406 SQF (316 SM)

#### FEATURES

888 Suite & 888 Room Furniture by Dolce&Gabbana 11' Ceiling Height Loggia & Outdoor Kitchen Views: South East

> Ν  $\oplus$

SE 10TH ST

888 Residence

Stated dimensions are measured to the exterior boundaries of the exterior walls and the centerline of interior demising walls and in fact vary from the dimensions that would be determined by using the description and definition of the "Unit" set forth in the Declaration (which generally only includes the interior airspace between the perimeter walls and excludes interior airspace between the perimeter walls and excludes the introduces the interior airspace between the perimeter walls and excludes and the output by the the that masurements of rooms set forth on this floor plana are generally taken at the greatest points of each given room (as if the room were a perfect rectangle), without regard for any cutouts. Accordingly, the area of the actual room will typically be smaller than the product obtained by multiplying the stated length times width. All dimensions are approximate and may vary with actual construction, and all floor plans are subject to change. The Condominium is not owned, developeed or sold by Dolce & Gabbana S.r.l or any of its affiliates (the "Brand"). Developer uses Dolce & Gabbana marks pursuant to a license agreement with respect