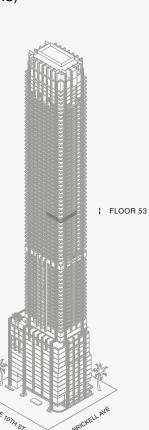

## **RESIDENCE A**

FLOOR 53

#### ROOMS

2 Bedrooms 2 Bathrooms Powder Room Study

#### SQUARE FOOTAGES (SQUARE METERS)

Indoor: 2,528 SQF (215 SM) Outdoor: 261 SQF (38 SM) Total: 2,789 SQF (253 SM)

#### FEATURES

888 Suite & 888 Room Furniture by Dolce&Gabbana 11' Ceiling Height Loggia & Outdoor Kitchen Views: South East

Ν

 $\oplus$ 

SE 10TH ST

BATH 2 GALLERY SERVICE ENTRANCE 12'11" X 4'5" (4m X 1.3m) -PRIVATE FOYER 24'5" X 6'8" (7.5m X 2m) ENTRANCE PRIVATE ELEVATOR WIC -W/D GALLERY 7'5" X 18'1" (2.3m X 5.5m) 0 BATH  $\bigcap$ STUDY 10'9" X 12'9" (3.3m X 3.9m) POWDER L ROOM  $\bigcirc$ PANTRY FRZ REF OV 比 GREAT ROOM 34'44" X 16'1" (10.6m X 4.9m)  $\square$  $\widetilde{\circ}$ 