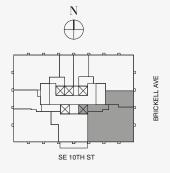

# **RESIDENCE A**

FLOOR 29

## ROOMS

2 Bedrooms 2 Bathrooms Powder Room Study

## SQUARE FOOTAGES (SQUARE METERS)

Indoor: 2,528 SQF (235 SM) Outdoor: 261 SQF (24 SM) Total: 2,789 SQF (259 SM)