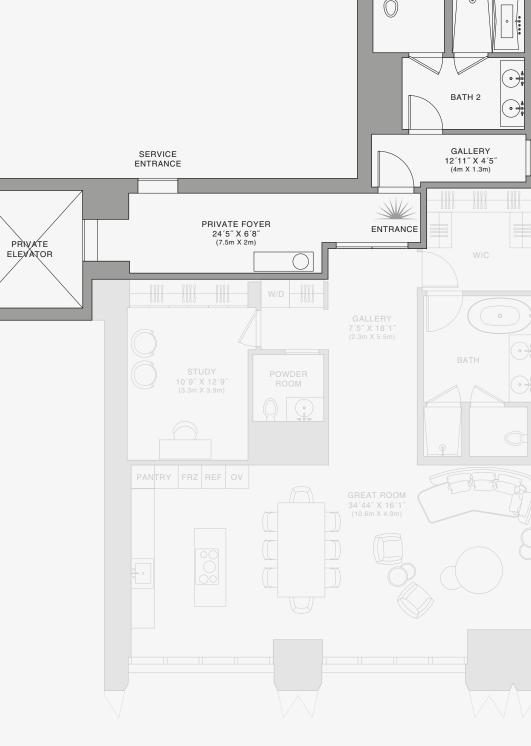

## **RESIDENCE A**

FLOOR 53

#### ROOMS

2 Bedrooms 2 Bathrooms Powder Room Study

#### SQUARE FOOTAGES (SQUARE METERS)

Indoor: 2,528 SQF (215 SM) Outdoor: 261 SQF (38 SM) Total: 2,789 SQF (253 SM)

#### FEATURES

888 Suite & 888 Room Furniture by Dolce&Gabbana 11' Ceiling Height Loggia & Outdoor Kitchen Views: South East

Ν

 $\oplus$ 

SE 10TH ST

BATH 2 GALLERY SERVICE ENTRANCE 12'11" X 4'5" (4m X 1.3m) -PRIVATE FOYER 24'5" X 6'8" (7.5m X 2m) ENTRANCE PRIVATE ELEVATOR WIC -W/D GALLERY 7'5" X 18'1" (2.3m X 5.5m) 0 BATH  $\bigcap$ STUDY 10'9" X 12'9" (3.3m X 3.9m) POWDER L ROOM  $\bigcirc$ PANTRY FRZ REF OV 比 GREAT ROOM 34'44" X 16'1" (10.6m X 4.9m)  $\square$  $\widetilde{\circ}$ 