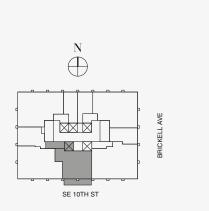

#### **RESIDENCE DUPLEX D** FLOOR 80 | TWO OF TWO BEDROOM 2 13'7" X 36'3" (4.2m X 11m) ROOMS 4 Bedrooms BATH 2 4 Bathrooms Powder Room SERVICE ENTRANCE SQUARE FOOTAGES (SQUARE METERS) Indoor: 5,240 SQF (487 SM) BAR Outdoor: 850 SQF (79 SM) ENTRANCE Total: 6,090 SQF (566 SM) PRIVATE FOYER FEATURES 888 Duplex Suite w/ Grand Staircase ‡ FLOOR 80 888 Junior Suites LOUNGE Furniture by Dolce&Gabbana 11' Ceiling Height 2 Loggias & Outdoor Kitchen $\bigoplus$ $\bigcirc$ Views: South West $\oplus$ 2 Ν $\oplus$ $\times$ SE 10TH ST