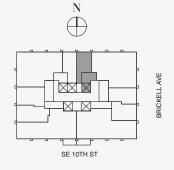

## **RESIDENCE A**

FLOOR 56

#### ROOMS

3 Bedrooms 3 Bathrooms Powder Room

#### SQUARE FOOTAGES (SQUARE METERS)

Indoor: 3,049 SQF (283 SM) Outdoor: 357 SQF (33 SM) Total: 3,406 SQF (316 SM)

#### FEATURES

888 Suite & 888 Room Furniture by Dolce&Gabbana 11' Ceiling Height Loggia & Outdoor Kitchen Views: South East

> Ν  $\oplus$

SE 10TH ST

888 Residence

Stated dimensions are measured to the exterior boundaries of the exterior walls and the centerline of interior demising walls and in fact vary from the dimensions that would be determined by using the description and definition of the "Unit" set forth in the Declaration (which generally only includes the interior airspace between the perimeter walls and excludes interior airspace between the perimeter walls and excludes the introduces the interior airspace between the perimeter walls and excludes and the output by the the that masurements of rooms set forth on this floor plana are generally taken at the greatest points of each given room (as if the room were a perfect rectangle), without regard for any cutouts. Accordingly, the area of the actual room will typically be smaller than the product obtained by multiplying the stated length times width. All dimensions are approximate and may vary with actual construction, and all floor plans are subject to change. The Condominium is not owned, developeed or sold by Dolce & Gabbana S.r.l or any of its affiliates (the "Brand"). Developer uses Dolce & Gabbana marks pursuant to a license agreement with respect