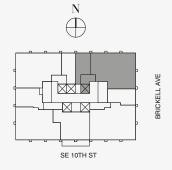

construction, and all floor plans and development plans are subject to change. The Sondominium is not owned, developed or sold by Dolce & Gabbana Sr.I or any or its affiliates (the "Brand"). Developer uses Dolce & Gabbana marks pursuant to a license agreement with the Brand, terminable according to its terms. The brand assumes no responsibility or liability in connection with the project, and makes no representation or warranty in thereof.



888 Room





DOLCE & GABBANA

MIAMI

# **RESIDENCE B**

FLOOR 25

### ROOMS

2 Bedrooms 2 Bathrooms Powder Room

# SQUARE FOOTAGES (SQUARE METERS)

Indoor: 2,173 SQF (201 SM) Outdoor: 262 SQF (24 SM) Total: 2,435 SQF (225 SM)

### FEATURES

888 Suite & 888 Room Furniture by Dolce&Gabbana 11' Ceiling Height Loggia & Outdoor Kitchen Views: North East





GREAT ROOM 34'8" X 16' (10.6m X 5m) 00000 BEDROOM 2 13'5" X 13'9" (4.1m X 4.2m) FRZ REF OV PANTRY GALLERY • ÷ 5'10" X 6'6" (1.8m X 2m) BATH 2 GALLERY 10'7" X 4'3" (3.2m X 1.3m) • } III POWDER WIC PRIVATE FOYER 16' X 9'7" ROOM (5m X 3m) O: W/D SERVICE BATH ENTRANCE ENTRANCE PRIVATE ELEVATOR

888 Residence

Stated dimensions are measured to the exterior boundaries of the exterior walls and the centerline of interior demising walls and in fact vary from the dimensions that would be determined by using the description and definition of the "Unit" set forth in the Declaration (which generally only includes the interior airspace between the perimeter walls and excludes interior airspace between the perimeter walls and excludes the introduces the interior airspace between the perimeter walls