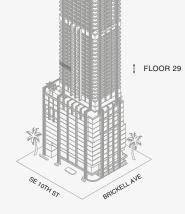

# **RESIDENCE A**

FLOOR 29

## ROOMS

2 Bedrooms 2 Bathrooms Powder Room Study

## SQUARE FOOTAGES (SQUARE METERS)

Indoor: 2,528 SQF (235 SM) Outdoor: 261 SQF (24 SM) Total: 2,789 SQF (259 SM)