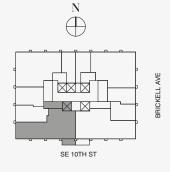

## **RESIDENCE A**

FLOOR 56

#### ROOMS

3 Bedrooms 3 Bathrooms Powder Room

#### SQUARE FOOTAGES (SQUARE METERS)

Indoor: 3,049 SQF (283 SM) Outdoor: 357 SQF (33 SM) Total: 3,406 SQF (316 SM)

#### FEATURES

888 Suite & 888 Room Furniture by Dolce&Gabbana 11' Ceiling Height Loggia & Outdoor Kitchen Views: South East

> Ν  $\oplus$

SE 10TH ST

888 Residence

Stated dimensions are measured to the exterior boundaries of the exterior walls and the centerline of interior demising walls and in fact vary from the dimensions that would be determined by using the description and definition of the "Unit" set forth in the Declaration (which generally only includes the interior airspace between the perimeter walls and excludes interior airspace between the perimeter walls and excludes the introduces the interior airspace between the perimeter walls and excludes and the output by the the that masurements of rooms set forth on this floor plana are generally taken at the greatest points of each given room (as if the room were a perfect rectangle), without regard for any cutouts. Accordingly, the area of the actual room will typically be smaller than the product obtained by multiplying the stated length times width. All dimensions are approximate and may vary with actual construction, and all floor plans are subject to change. The Condominium is not owned, developeed or sold by Dolce & Gabbana S.r.l or any of its affiliates (the "Brand"). Developer uses Dolce & Gabbana marks pursuant to a license agreement with respect