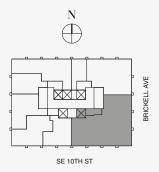

#### **RESIDENCE DUPLEX D** FLOOR 80 | TWO OF TWO BEDROOM 2 13'7" X 36'3" (4.2m X 11m) ROOMS 4 Bedrooms BATH 2 4 Bathrooms Powder Room SERVICE ENTRANCE SQUARE FOOTAGES (SQUARE METERS) Indoor: 5,240 SQF (487 SM) BAR Outdoor: 850 SQF (79 SM) ENTRANCE Total: 6,090 SQF (566 SM) PRIVATE FOYER FEATURES 888 Duplex Suite w/ Grand Staircase ‡ FLOOR 80 888 Junior Suites LOUNGE Furniture by Dolce&Gabbana 11' Ceiling Height 2 Loggias & Outdoor Kitchen $\bigoplus$ $\bigcirc$ Views: South West $\oplus$ 2 Ν $\oplus$ $\times$ SE 10TH ST