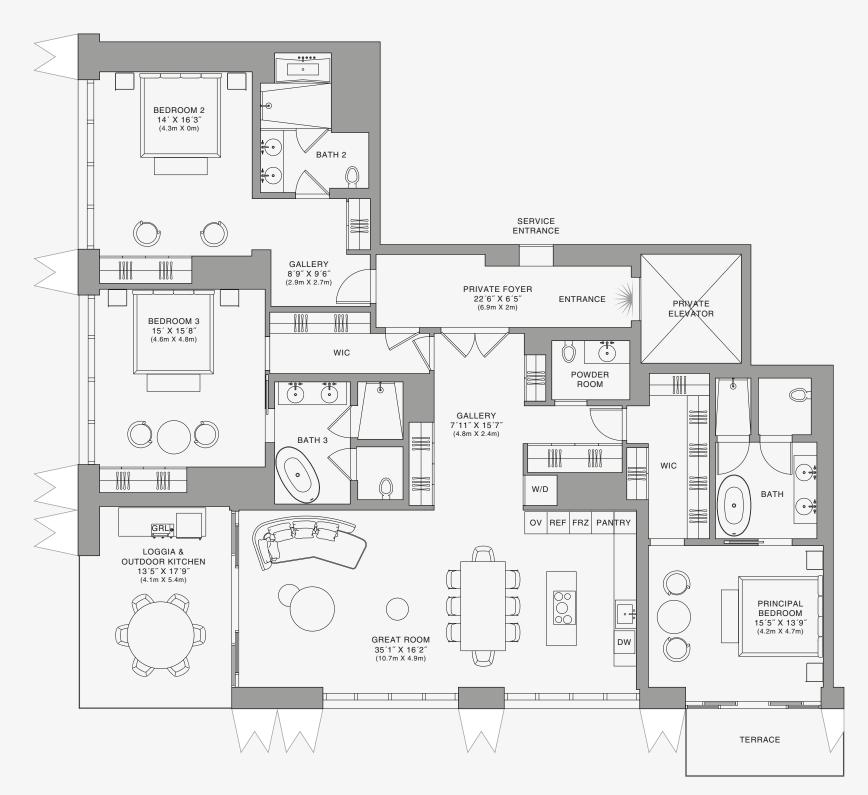

#### ROOMS

4 Bedrooms 4 Bathrooms Powder Room

#### SQUARE FOOTAGES (SQUARE METERS)

Indoor: 4,855 SQF (451 SM) Outdoor: 780 SQF (73 SM) Total: 5,635 SQF (524 SM)

#### FEATURES

888 Half Floor Residence Furniture by Dolce&Gabbana 11' Ceiling Height 2 Loggias & Outdoor Kitchen Views: North East to South East

FLOOR 85

**Biscayne Bay** 

Stated dimensions are measured to the exterior boundaries of the exterior walls and the centerline of interior demising walls and in fact vary from the dimensions that would be determined by using the description and definition of the "Unit" set forth in the Declaration (which generally only includes the interior airspace between the perimeter walls and excludes interior airspace between the perimeter walls and excludes the introduces the interior airspace between the perimeter walls and excludes and the output by the the that masurements of rooms set forth on this floor plana are generally taken at the greatest points of each given room (as if the room were a perfect rectangle), without regard for any cutouts. Accordingly, the area of the actual room will typically be smaller than the product obtained by multiplying the stated length times width. All dimensions are approximate and may vary with actual construction, and all floor plans are subject to change. The Condominium is not owned, developeed or sold by Dolce & Gabbana S.r.l or any of its affiliates (the "Brand"). Developer uses Dolce & Gabbana marks pursuant to a license agreement with respect