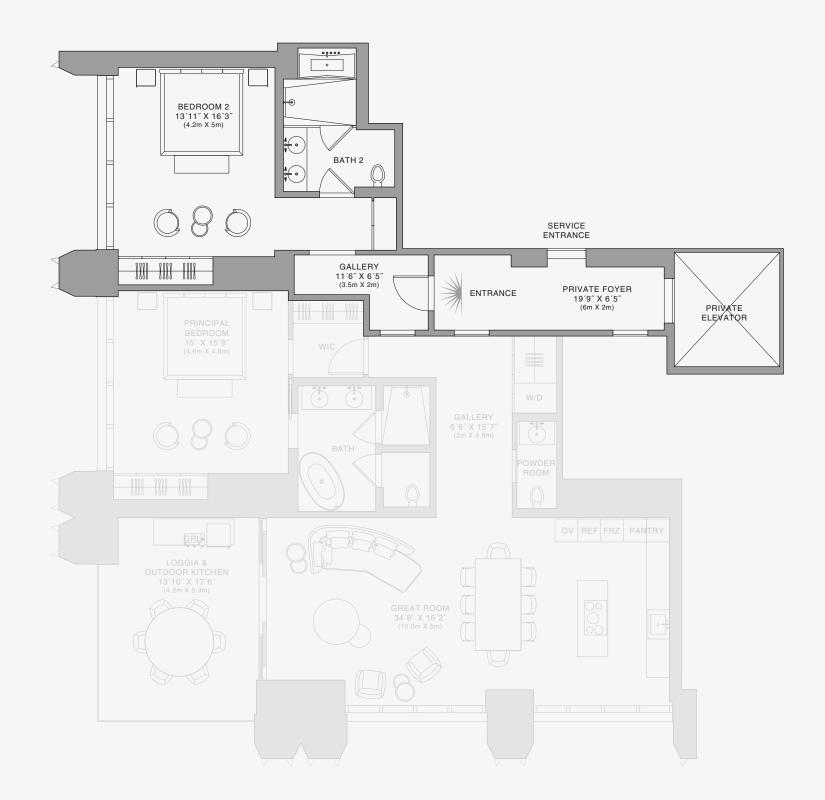

# **RESIDENCE A**

FLOOR 29

## ROOMS

2 Bedrooms 2 Bathrooms Powder Room Study

## SQUARE FOOTAGES (SQUARE METERS)

Indoor: 2,528 SQF (235 SM) Outdoor: 261 SQF (24 SM) Total: 2,789 SQF (259 SM)