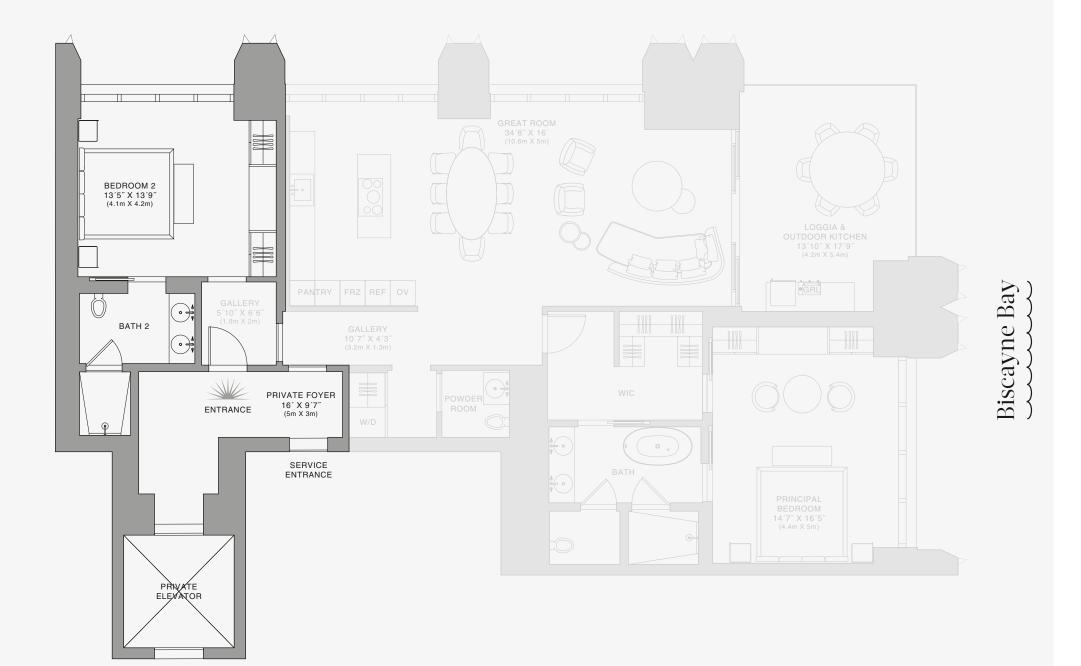

SERVICE ENTRANCE ENTRANCE PRIVATE FOYER 24'5" X 6'8" (7.5m X 2m) PRIVATE ELEVATOR WIC W/D GALLERY 7'5" X 18'1" (2.3m X 5.5m) 0 BATH  $\bigcap$ STUDY 10´9″ X 12´9″ (3.3m X 3.9m) POWDER L ROOM  $\bigcirc$ PANTRY FRZ REF OV GREAT ROOM 34'44" X 16'1" (10.6m X 4.9m)  $\square$  $\widetilde{\circ}$ 

888 Suite

JDS DEVELOPMENT GROUP info@888dolcegabbana.com

DOLCE & GABBANA

MIAMI