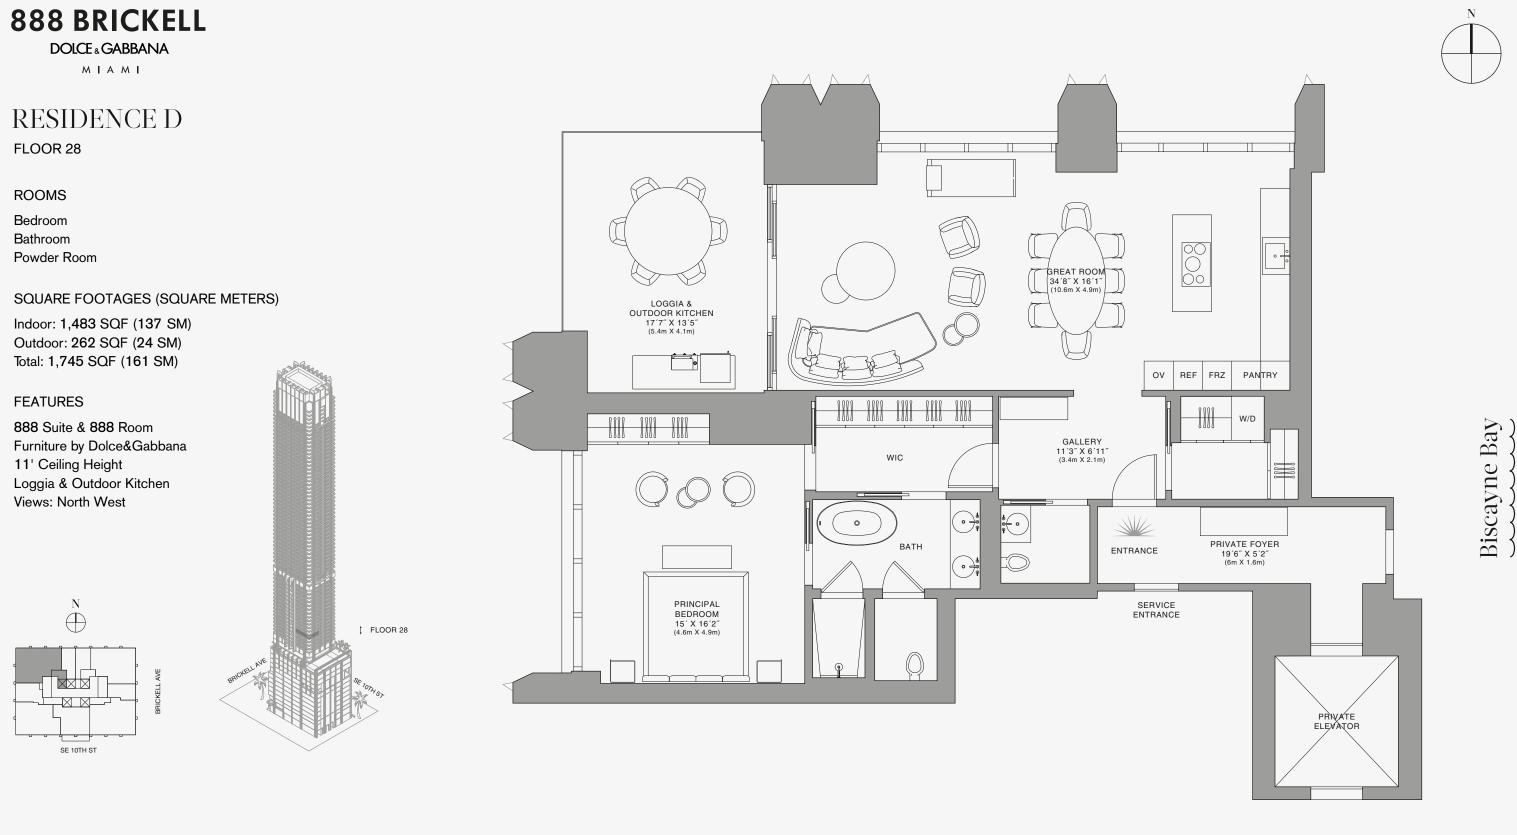

## **RESIDENCE D**

FLOOR 77

#### ROOMS

3 Bedrooms 3 Bathrooms Powder Room

#### SQUARE FOOTAGES (SQUARE METERS)

Indoor: 2,763 SQF (257 SM) Outdoor: 262 SQF (24 SM) Total: 3,125 SQF (281 SM)

#### FEATURES

888 Suite & 888 Rooms Furniture by Dolce&Gabbana 11' Ceiling Height Loggia & Outdoor Kitchen Views: South West

FLOOR 77

Stated dimensions are measured to the exterior boundaries of the exterior walls and the centerline of interior demising walls and in fact vary from the dimensions that would be determined by using the description and definition of the "Unit" set forth in the Declaration (which generally only includes the interior airspace between the perimeter walls and excludes interior airspace between the perimeter walls and excludes the introduces the interior airspace between the perimeter walls and excludes and the output by the the that masurements of rooms set forth on this floor plana are generally taken at the greatest points of each given room (as if the room were a perfect rectangle), without regard for any cutouts. Accordingly, the area of the actual room will typically be smaller than the product obtained by multiplying the stated length times width. All dimensions are approximate and may vary with actual construction, and all floor plans are subject to change. The Condominium is not owned, developeed or sold by Dolce & Gabbana S.r.l or any of its affiliates (the "Brand"). Developer uses Dolce & Gabbana marks pursuant to a license agreement with respect