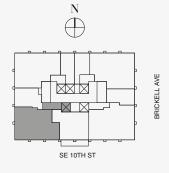

# **RESIDENCE A**

FLOOR 29

## ROOMS

2 Bedrooms 2 Bathrooms Powder Room Study

## SQUARE FOOTAGES (SQUARE METERS)

Indoor: 2,528 SQF (235 SM) Outdoor: 261 SQF (24 SM) Total: 2,789 SQF (259 SM)