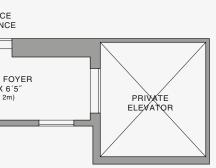

or plan are generally taken at the greatest points of each given room (as if the room were a perfect rectangle), without regard for any cutoust. Accordingly, the area of the actual room will typically be smaller than the product obtained by multiplying the stated length times width. All dimensions are approximate and may vary with actual construction, and all floor plans and development plans are subject to change. The condominium is not owned, developed or sold by Dolce & Gabbana Sr.I or any of its affiliates (the "Brand"). Developer uses Dolce & Gabbana marks pursuant to a license agreement with the Brand, terminable according to its terms. The Brand assumes no responsibility or liability in connection with the project, and makes no representation or warranty in thereof.



888 Suite









DOLCE & GABBANA

MIAMI

# **RESIDENCE E**

FLOOR 29

## ROOMS

2 Bedrooms 2 Bathrooms Powder Room

# SQUARE FOOTAGES (SQUARE METERS)

Indoor: 1,982 SQF (184 SM) Outdoor: 259 SQF (24 SM) Total: 2,241 SQF (208 SM)

### FEATURES

888 Suite & 888 Room Furniture by Dolce&Gabbana 11' Ceiling Height Loggia & Outdoor Kitchen Views: South West





Stated dimensions are measured to the exterior boundaries of the exterior walls and the centerline of interior demising walls and in fact vary from the dimensions that would be determined by using the description and definition of the "Unit" set forth in the Declaration (which generally only includes the interior airspace between the perimeter walls and excludes interior structural components). For your reference, the area of the Unit, determined i