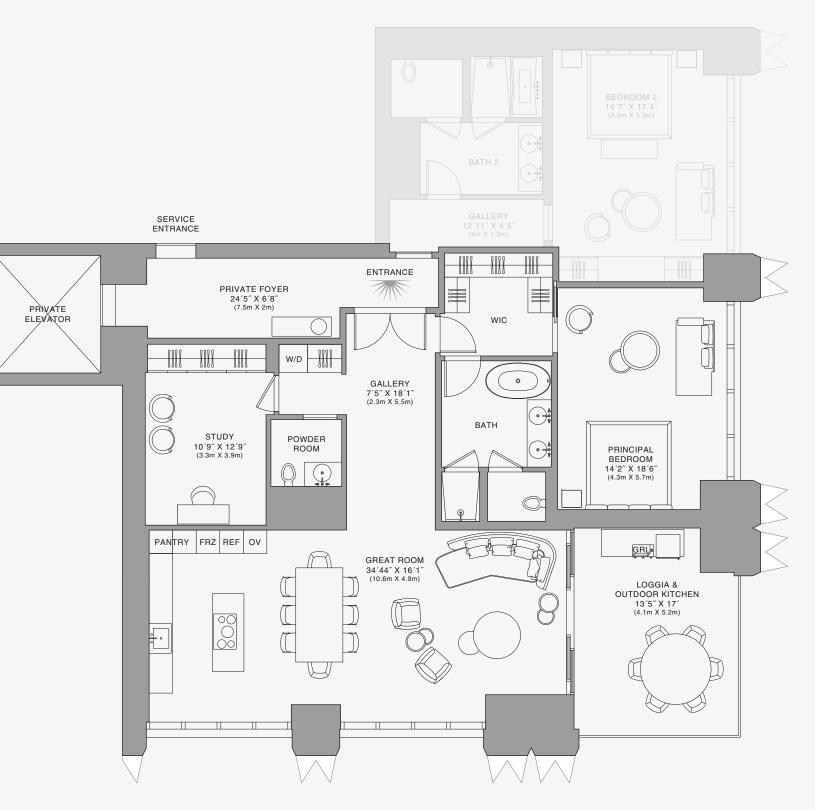

## **RESIDENCE A**

FLOOR 53

#### ROOMS

2 Bedrooms 2 Bathrooms Powder Room Study

#### SQUARE FOOTAGES (SQUARE METERS)

Indoor: 2,528 SQF (215 SM) Outdoor: 261 SQF (38 SM) Total: 2,789 SQF (253 SM)

#### FEATURES

888 Suite & 888 Room Furniture by Dolce&Gabbana 11' Ceiling Height Loggia & Outdoor Kitchen Views: South East

Ν

 $\oplus$ 

SE 10TH ST

BATH 2 GALLERY SERVICE ENTRANCE 12'11" X 4'5" (4m X 1.3m) -PRIVATE FOYER 24'5" X 6'8" (7.5m X 2m) ENTRANCE PRIVATE ELEVATOR WIC -W/D GALLERY 7'5" X 18'1" (2.3m X 5.5m) 0 BATH  $\bigcap$ STUDY 10'9" X 12'9" (3.3m X 3.9m) POWDER L ROOM  $\bigcirc$ PANTRY FRZ REF OV 比 GREAT ROOM 34'44" X 16'1" (10.6m X 4.9m)  $\square$  $\widetilde{\circ}$ 