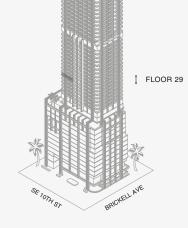

maller than the product obtained by multiplying the stated length times width. All dimensions are approximate and may vary with actual construction, and all floor plans are subject to change. The Condominium is not owned, developeed or sold by Dolce & Gabbana S.r.l or any of its affiliates (the "Brand"). Developer uses Dolce & Gabbana marks pursuant to a license agreement with respect

JDS DEVELOPMENT GROUP

info@888dolcegabbana.com



888 Residence





DOLCE & GABBANA

MIAMI

# **RESIDENCE E**

FLOOR 29

### ROOMS

2 Bedrooms 2 Bathrooms Powder Room

# SQUARE FOOTAGES (SQUARE METERS)

Indoor: 1,982 SQF (184 SM) Outdoor: 259 SQF (24 SM) Total: 2,241 SQF (208 SM)

### FEATURES

888 Suite & 888 Room Furniture by Dolce&Gabbana 11' Ceiling Height Loggia & Outdoor Kitchen Views: South West





Stated dimensions are measured to the exterior boundaries of the exterior walls and the centerline of interior demising walls and in fact vary from the dimensions that would be determined by using the description and definition of the "Unit" set forth in the Declaration (which generally only includes the interior airspace between the perimeter walls and excludes interior structural components). For your reference, the area of the Unit, determined in accordance with those defined unit boundaries, is set forth on Exhibit "3" to the Declaration of Condominium. Note that measurements of rooms set forth on this floor plan are generally taken at the greatest points of each given room (as if the room were a perfect rectangle), without regard for any cutoust. Accordingly, the area of the actual