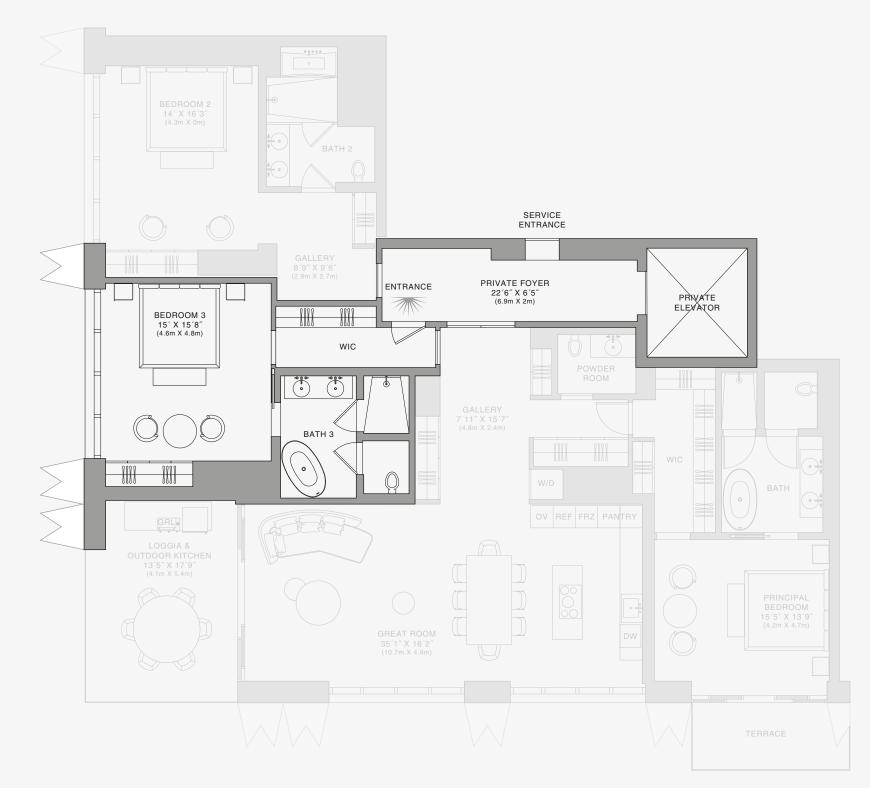

## **RESIDENCE A**

FLOOR 52

#### ROOMS

2 Bedrooms 2 Bathrooms Powder Room Study

#### SQUARE FOOTAGES (SQUARE METERS)

Indoor: 2,528 SQF (215 SM) Outdoor: 261 SQF (38 SM) Total: 2,789 SQF (253 SM)

#### FEATURES

888 Suite & 888 Room Furniture by Dolce&Gabbana 11' Ceiling Height Loggia & Outdoor Kitchen Views: South East

Ν

 $\oplus$ 

SE 10TH ST

Stated dimensions are measured to the exterior boundaries of the exterior walls and the centerline of interior demising walls and in fact vary from the dimensions that would be determined by using the description and definition of the "Unit" set forth in the Declaration (which generally only includes the interior airspace between the perimeter walls and excludes interior airspace between the perimeter walls and excludes the introduces the interior airspace between the perimeter walls and excludes and the output by the the that masurements of rooms set forth on this floor plana are generally taken at the greatest points of each given room (as if the room were a perfect rectangle), without regard for any cutouts. Accordingly, the area of the actual room will typically be smaller than the product obtained by multiplying the stated length times width. All dimensions are approximate and may vary with actual construction, and all floor plans are subject to change. The Condominium is not owned, developeed or sold by Dolce & Gabbana S.r.l or any of its affiliates (the "Brand"). Developer uses Dolce & Gabbana marks pursuant to a license agreement with respect

SERVICE ENTRANCE ENTRANCE PRIVATE FOYER 24'5" X 6'8" (7.5m X 2m) PRIVATE ELEVATOR WIC W/D GALLERY 7'5" X 18'1" (2.3m X 5.5m) 0 BATH  $\bigcap$ STUDY 10´9″ X 12´9″ (3.3m X 3.9m) POWDER L ROOM  $\bigcirc$ PANTRY FRZ REF OV GREAT ROOM 34'44" X 16'1" (10.6m X 4.9m)  $\square$  $\widetilde{\circ}$ 