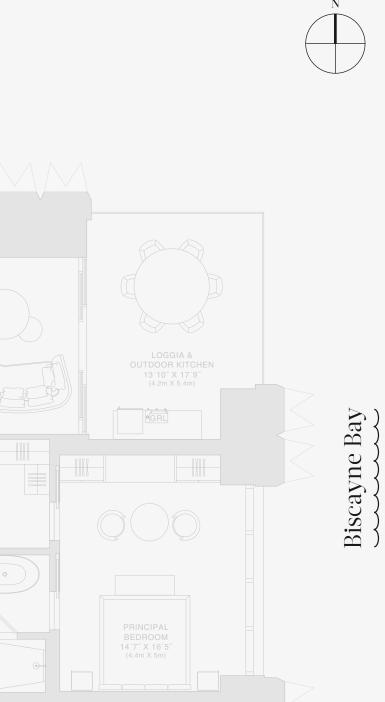

## **RESIDENCE A**

FLOOR 85

#### ROOMS

4 Bedrooms 4 Bathrooms Powder Room

#### SQUARE FOOTAGES (SQUARE METERS)

Indoor: 4,855 SQF (451 SM) Outdoor: 780 SQF (73 SM) Total: 5,635 SQF (524 SM)

#### FEATURES

888 Half Floor Residence Furniture by Dolce&Gabbana 11' Ceiling Height 2 Loggias & Outdoor Kitchen Views: North East to South East

FLOOR 85

**Biscayne Bay** 

Stated dimensions are measured to the exterior boundaries of the exterior walls and the centerline of interior demising walls and in fact vary from the dimensions that would be determined by using the description and definition of the "Unit" set forth in the Declaration (which generally only includes the interior airspace between the perimeter walls and excludes interior airspace between the perimeter walls and excludes the introduces the interior airspace between the perimeter walls and excludes and the output by the the that masurements of rooms set forth on this floor plana are generally taken at the greatest points of each given room (as if the room were a perfect rectangle), without regard for any cutouts. Accordingly, the area of the actual room will typically be smaller than the product obtained by multiplying the stated length times width. All dimensions are approximate and may vary with actual construction, and all floor plans are subject to change. The Condominium is not owned, developeed or sold by Dolce & Gabbana S.r.l or any of its affiliates (the "Brand"). Developer uses Dolce & Gabbana marks pursuant to a license agreement with respect