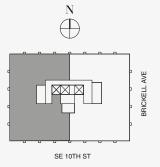

obtained by multiplying the stated length times width. All dimensions are approximate and may vary with actual construction, and all floor plans are subject to change. The Condominium is not owned, developeed or sold by Dolce & Gabbana S.r.l or any of its affiliates (the "Brand"). Developer uses Dolce & Gabbana marks pursuant to a license agreement with respect

JDS DEVELOPMENT GROUP

info@888dolcegabbana.com

888 Residence





DOLCE & GABBANA

MIAMI

## **RESIDENCE B**

FLOOR 83

#### ROOMS

4 Bedrooms 4 Bathrooms Powder Room

#### SQUARE FOOTAGES (SQUARE METERS)

Indoor: 4,685 SQF (435 SM) Outdoor: 735 SQF (68 SM) Total: 5,420 SQF (503 SM)

#### FEATURES

888 Half Floor Residence Furniture by Dolce&Gabbana 11' Ceiling Height 2 Loggias & Outdoor Kitchen Views: North East to South East





FLOOR 83

Stated dimensions are measured to the exterior boundaries of the exterior walls and the centerline of interior demising walls and in fact vary from the dimensions that would be determined by using the description and definition of the "Unit" set forth in the Declaration (which generally only includes the interior airspace between the perimeter walls and excludes interior structural components). For your reference, the area of the Unit, determined in accordance with those defined unit boundaries, is set forth on the that measurements of rooms set forth on this floor plan are generally taken at the greatest points of each given room (as if the room were a perfect rectangle), without regard for any cutouts. Accordingly, the area of the actual room will typically be smaller than