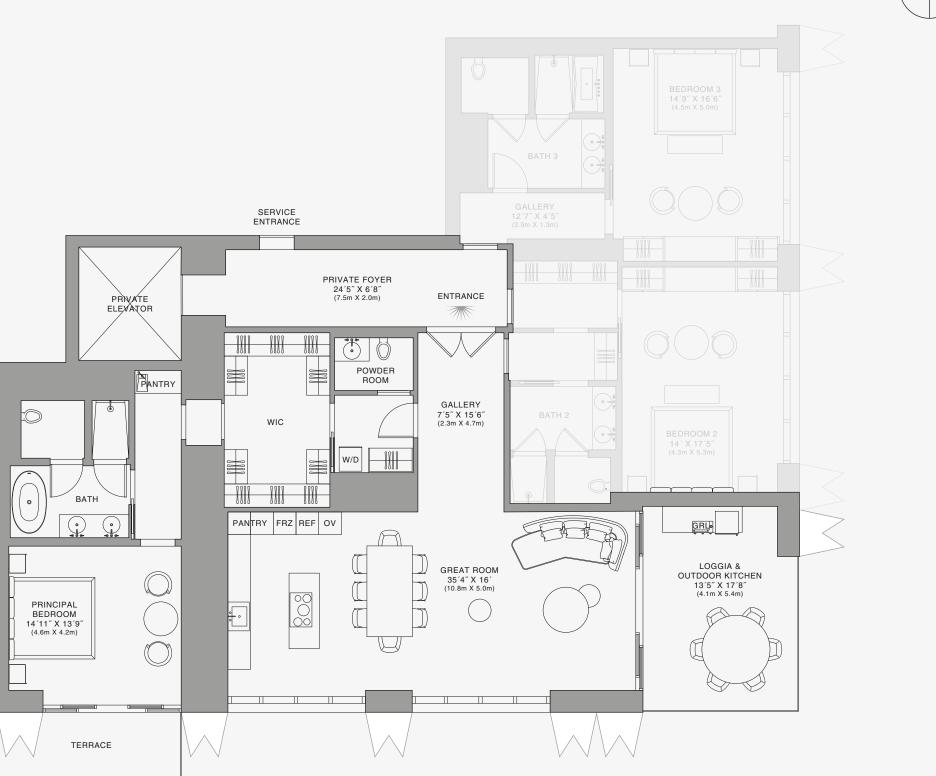

## **RESIDENCE A**

FLOOR 56

#### ROOMS

3 Bedrooms 3 Bathrooms Powder Room

#### SQUARE FOOTAGES (SQUARE METERS)

Indoor: 3,049 SQF (283 SM) Outdoor: 357 SQF (33 SM) Total: 3,406 SQF (316 SM)

#### FEATURES

888 Suite & 888 Room Furniture by Dolce&Gabbana 11' Ceiling Height Loggia & Outdoor Kitchen Views: South East

> Ν  $\oplus$

SE 10TH ST

888 Residence

Stated dimensions are measured to the exterior boundaries of the exterior walls and the centerline of interior demising walls and in fact vary from the dimensions that would be determined by using the description and definition of the "Unit" set forth in the Declaration (which generally only includes the interior airspace between the perimeter walls and excludes interior airspace between the perimeter walls and excludes the introduces the interior airspace between the perimeter walls and excludes and the output by the the that masurements of rooms set forth on this floor plana are generally taken at the greatest points of each given room (as if the room were a perfect rectangle), without regard for any cutouts. Accordingly, the area of the actual room will typically be smaller than the product obtained by multiplying the stated length times width. All dimensions are approximate and may vary with actual construction, and all floor plans are subject to change. The Condominium is not owned, developeed or sold by Dolce & Gabbana S.r.l or any of its affiliates (the "Brand"). Developer uses Dolce & Gabbana marks pursuant to a license agreement with respect