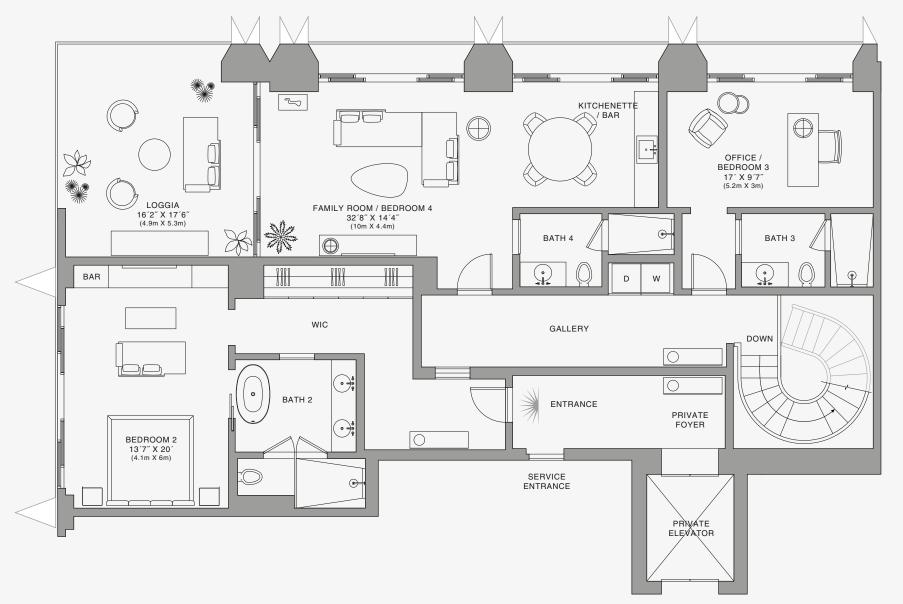

## **RESIDENCE A**

FLOOR 85

#### ROOMS

4 Bedrooms 4 Bathrooms Powder Room

#### SQUARE FOOTAGES (SQUARE METERS)

Indoor: 4,855 SQF (451 SM) Outdoor: 780 SQF (73 SM) Total: 5,635 SQF (524 SM)

#### FEATURES

888 Half Floor Residence Furniture by Dolce&Gabbana 11' Ceiling Height 2 Loggias & Outdoor Kitchen Views: North East to South East

FLOOR 85

**Biscayne Bay** 

Stated dimensions are measured to the exterior boundaries of the exterior walls and the centerline of interior demising walls and in fact vary from the dimensions that would be determined by using the description and definition of the "Unit" set forth in the Declaration (which generally only includes the interior airspace between the perimeter walls and excludes interior airspace between the perimeter walls and excludes the introduces the interior airspace between the perimeter walls and excludes and the output by the the that masurements of rooms set forth on this floor plana are generally taken at the greatest points of each given room (as if the room were a perfect rectangle), without regard for any cutouts. Accordingly, the area of the actual room will typically be smaller than the product obtained by multiplying the stated length times width. All dimensions are approximate and may vary with actual construction, and all floor plans are subject to change. The Condominium is not owned, developeed or sold by Dolce & Gabbana S.r.l or any of its affiliates (the "Brand"). Developer uses Dolce & Gabbana marks pursuant to a license agreement with respect