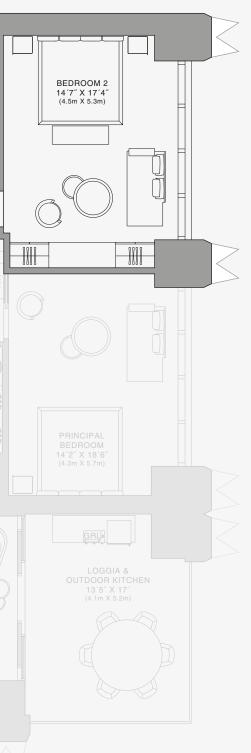

### **RESIDENCE DUPLEX D**

FLOOR 80 | ONE OF TWO

#### ROOMS

4 Bedrooms 4 Bathrooms Powder Room

#### SQUARE FOOTAGES (SQUARE METERS)

Indoor: 5,240 SQF (487 SM) Outdoor: 850 SQF (79 SM) Total: 6,090 SQF (566 SM)

#### FEATURES

888 Duplex Suite w/ Grand Staircase 888 Junior Suites Furniture by Dolce&Gabbana 11' Ceiling Height 2 Loggias & Outdoor Kitchen Views: South West

‡ FLOOR 80

1111 PRINCIPAL BEDROOM 13'7" X 19'5" (4.2m X 6m) WIC SERVICE ENTRANCE PRIVATE FOYER MIDNIGHT BAR  $\bigcirc$ ENTRANCE 1111 \_\_\_\_\_  $\bigcirc$ BATH 0 GRAND ENTRY HALL  $\bigcirc$  $\bigcirc$  $\bigcirc [n] : [n] : [n]$ A GRL GREAT ROOM 50'3" X 19'4" (15.3m X 5.9m) LOGGIA AAAA OUTDOOR KITCHEN 16'2" X 20'3" (4.9m X 6.2m) X UUUL DINING 18' X 19'4" (5.5m X 5.9m)