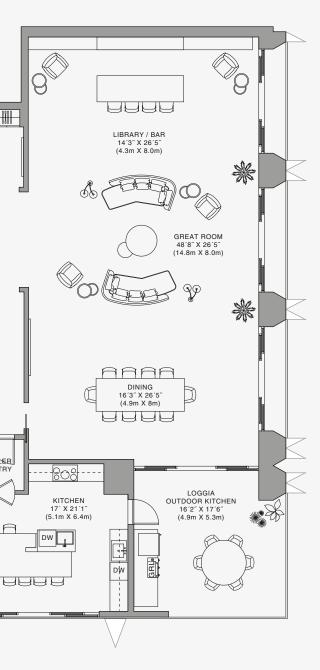

### **RESIDENCE DUPLEX D**

FLOOR 80 | ONE OF TWO

#### ROOMS

4 Bedrooms 4 Bathrooms Powder Room

#### SQUARE FOOTAGES (SQUARE METERS)

Indoor: 5,240 SQF (487 SM) Outdoor: 850 SQF (79 SM) Total: 6,090 SQF (566 SM)

#### FEATURES

888 Duplex Suite w/ Grand Staircase 888 Junior Suites Furniture by Dolce&Gabbana 11' Ceiling Height 2 Loggias & Outdoor Kitchen Views: South West

‡ FLOOR 80

1111 PRINCIPAL BEDROOM 13'7" X 19'5" (4.2m X 6m) WIC SERVICE ENTRANCE PRIVATE FOYER MIDNIGHT BAR  $\bigcirc$ ENTRANCE 1111 \_\_\_\_\_  $\bigcirc$ BATH 0 GRAND ENTRY HALL  $\bigcirc$  $\bigcirc$  $\bigcirc [n] : [n] : [n]$ A GRL GREAT ROOM 50'3" X 19'4" (15.3m X 5.9m) LOGGIA AAAA OUTDOOR KITCHEN 16'2" X 20'3" (4.9m X 6.2m) X UUUL DINING 18' X 19'4" (5.5m X 5.9m)