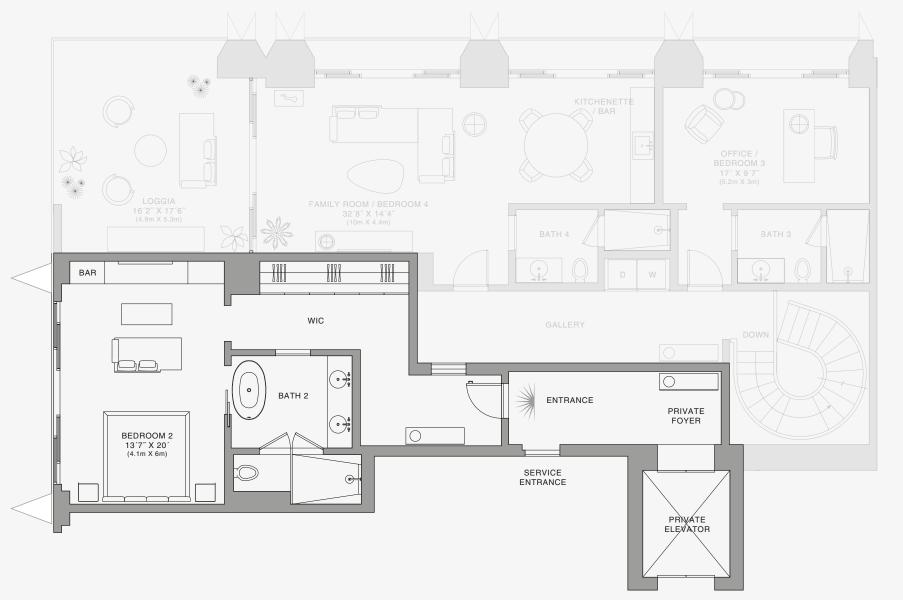

SERVICE ENTRANCE ENTRANCE PRIVATE FOYER 24'5" X 6'8" (7.5m X 2m) PRIVATE ELEVATOR WIC W/D GALLERY 7'5" X 18'1" (2.3m X 5.5m) 0 BATH  $\bigcap$ STUDY 10´9″ X 12´9″ (3.3m X 3.9m) POWDER L ROOM  $\bigcirc$ PANTRY FRZ REF OV GREAT ROOM 34'44" X 16'1" (10.6m X 4.9m)  $\square$  $\widetilde{\circ}$ 