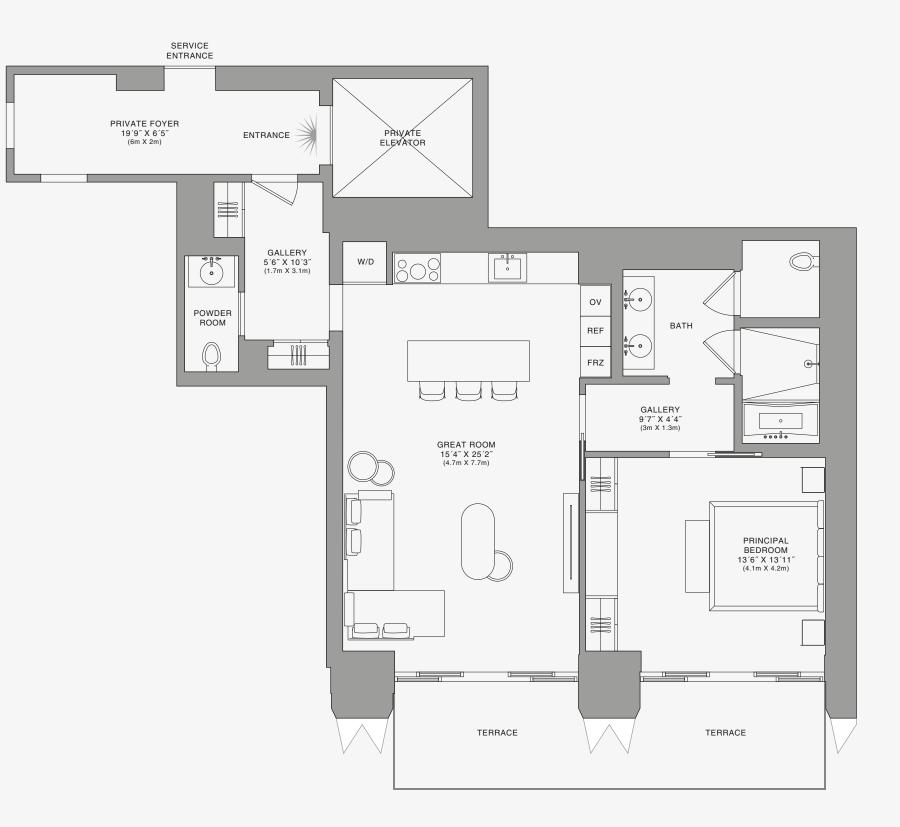

SERVICE ENTRANCE ENTRANCE PRIVATE FOYER 24'5" X 6'8" (7.5m X 2m) PRIVATE ELEVATOR WIC W/D GALLERY 7'5" X 18'1" (2.3m X 5.5m) 0 BATH  $\bigcap$ STUDY 10´9″ X 12´9″ (3.3m X 3.9m) POWDER L ROOM  $\bigcirc$ PANTRY FRZ REF OV GREAT ROOM 34'44" X 16'1" (10.6m X 4.9m)  $\square$  $\widetilde{\circ}$ 