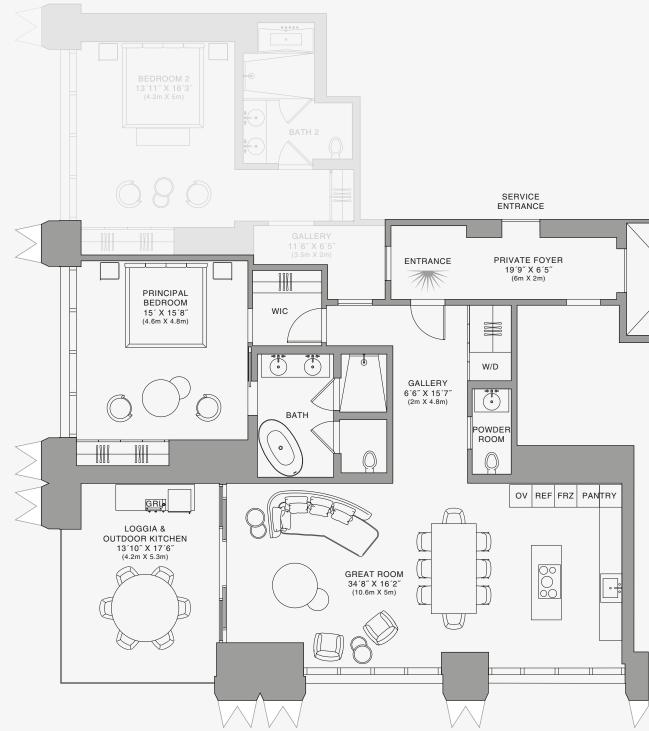

# **RESIDENCE D**

FLOOR 44

### ROOMS

2 Bedrooms 2 Bathrooms Powder Room

### SQUARE FOOTAGES (SQUARE METERS)

Indoor: 1,982 SQF (184 SM) Outdoor: 259 SQF (24 SM) Total: 2,241 SQF (208 SM)

### FEATURES

888 Suite & 888 Room Furniture by Dolce&Gabbana 11' Ceiling Height Loggia & Outdoor Kitchen Views: South West

info@888dolcegabbana.com

Stated dimensions are measured to the exterior boundaries of the exterior walls and the centerline of interior demising walls and in fact vary from the dimensions that would be determined by using the description and definition of the "Unit" set forth in the Declaration (which generally only includes the interior airspace between the perimeter walls and excludes interior airspace between the perimeter walls and excludes the introduces the interior airspace between the perimeter walls and excludes and the output by the the that masurements of rooms set forth on this floor plana are generally taken at the greatest points of each given room (as if the room were a perfect rectangle), without regard for any cutouts. Accordingly, the area of the actual room will typically be smaller than the product obtained by multiplying the stated length times width. All dimensions are approximate and may vary with actual construction, and all floor plans are subject to change. The Condominium is not owned, developeed or sold by Dolce & Gabbana S.r.l or any of its affiliates (the "Brand"). Developer uses Dolce & Gabbana marks pursuant to a license agreement with respect