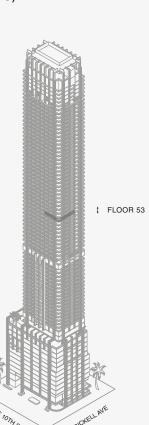

MIAMI

## **RESIDENCE** A

FLOOR 53

#### ROOMS

2 Bedrooms 2 Bathrooms Powder Room Study

#### SQUARE FOOTAGES (SQUARE METERS)

Indoor: 2,528 SQF (215 SM) Outdoor: 261 SQF (38 SM) Total: 2,789 SQF (253 SM)

#### FEATURES

888 Suite & 888 Room Furniture by Dolce&Gabbana 11' Ceiling Height Loggia & Outdoor Kitchen Views: South East

Ν

 $\oplus$ 

SE 10TH ST





info@888dolcegabbana.com

JDS DEVELOPMENT GROUP



888 Suite





DOLCE & GABBANA

MIAMI

# **RESIDENCE** A

FLOOR 53

## ROOMS

2 Bedrooms 2 Bathrooms Powder Room Study

# SQUARE FOOTAGES (SQUARE METERS)

Indoor: 2,528 SQF (215 SM) Outdoor: 261 SQF (38 SM) Total: 2,789 SQF (253 SM)

# FEATURES

888 Suite & 888 Room Furniture by Dolce&Gabbana 11' Ceiling Height Loggia & Outdoor Kitchen Views: South East

> Ν  $\oplus$

SE 10TH ST





BATH 2 GALLERY SERVICE ENTRANCE 12'11" X 4'5" (4m X 1.3m) PRIVATE FOYER ENTRANCE 24'5" X 6'8" (7.5m X 2m) PRIVATE ELEVATOR

888 Room







DOLCE & GABBANA

MIAMI

# **RESIDENCE B**

FLOOR 54

### ROOMS

2 Bedrooms 2 Bathrooms Powder Room

# SQUARE FOOTAGES (SQUARE METERS)

Indoor: 2,173 SQF (202 SM) Outdoor: 262 SQF (24 SM) Total: 2,435 SQF (226 SM)

### FEATURES

888 Suite & 888 Room Furniture by Dolce&Gabbana 11' Ceiling Height Loggia & Outdoor Kitchen Views: North East

Ν

 $\oplus$ 

SE 10TH ST





Stated dimensions are measured to the exterior boundaries of the exterior walls and the centerline of interior demising walls and in fact vary from the dimensions that would be determined by using the description and definition of the "Unit" set forth in the Declaration (which generall