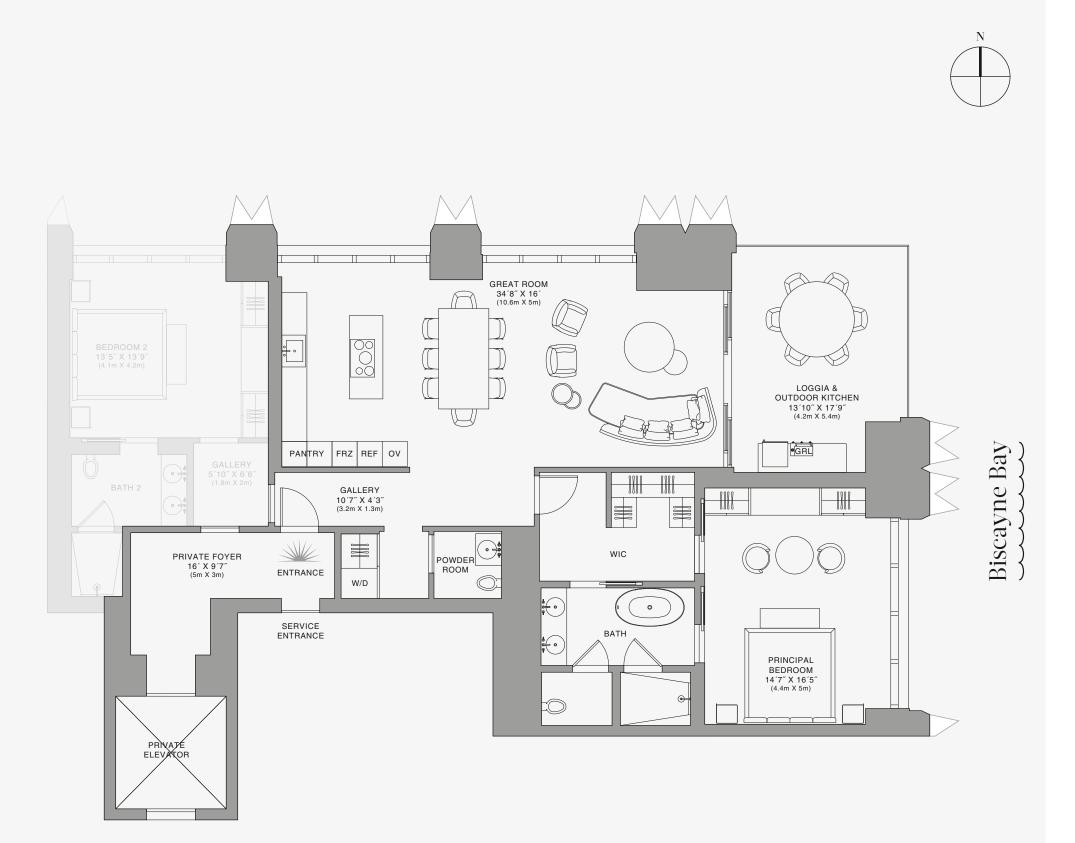

# **RESIDENCE B**

FLOOR 54

### ROOMS

2 Bedrooms 2 Bathrooms Powder Room

# SQUARE FOOTAGES (SQUARE METERS)

Indoor: 2,173 SQF (202 SM) Outdoor: 262 SQF (24 SM) Total: 2,435 SQF (226 SM)

### FEATURES

888 Suite & 888 Room Furniture by Dolce&Gabbana 11' Ceiling Height Loggia & Outdoor Kitchen Views: North East

Ν

 $\oplus$ 

SE 10TH ST

Stated dimensions are measured to the exterior boundaries of the exterior walls and the centerline of interior demising walls and in fact vary from the dimensions that would be determined by using the description and definition of the "Unit" set forth in the Declaration (which generally only includes the interior airspace between the perimeter walls and excludes interior airspace between the perimeter walls and excludes the introduces the interior airspace between the perimeter walls and excludes and the output by the the that masurements of rooms set forth on this floor plana are generally taken at the greatest points of each given room (as if the room were a perfect rectangle), without regard for any cutouts. Accordingly, the area of the actual room will typically be smaller than the product obtained by multiplying the stated length times width. All dimensions are approximate and may vary with actual construction, and all floor plans are subject to change. The Condominium is not owned, developeed or sold by Dolce & Gabbana S.r.l or any of its affiliates (the "Brand"). Developer uses Dolce & Gabbana marks pursuant to a license agreement with respect