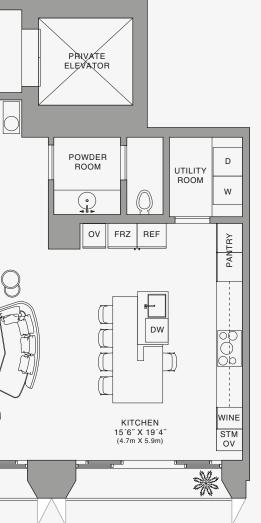

SERVICE ENTRANCE ENTRANCE PRIVATE FOYER 24'5" X 6'8" (7.5m X 2m) PRIVATE ELEVATOR WIC W/D GALLERY 7'5" X 18'1" (2.3m X 5.5m) 0 BATH  $\bigcap$ STUDY 10´9″ X 12´9″ (3.3m X 3.9m) POWDER L ROOM  $\bigcirc$ PANTRY FRZ REF OV GREAT ROOM 34'44" X 16'1" (10.6m X 4.9m)  $\square$  $\widetilde{\circ}$ 