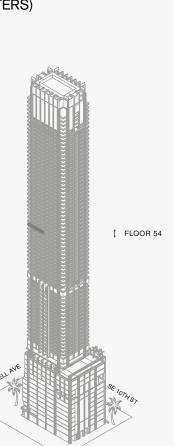

than the product obtained by multiplying the stated length times width. All dimensions are approximate and may vary with actual construction, and all floor plans are subject to change. The Condominium is not owned, developeed or sold by Dolce & Gabbana S.r.l or any of its affiliates (the "Brand"). Developer uses Dolce & Gabbana marks pursuant to a license agreement with respect

JDS DEVELOPMENT GROUP

info@888dolcegabbana.com



DOLCE & GABBANA

MIAMI

# **RESIDENCE B**

FLOOR 54

### ROOMS

2 Bedrooms 2 Bathrooms Powder Room

# SQUARE FOOTAGES (SQUARE METERS)

Indoor: 2,173 SQF (202 SM) Outdoor: 262 SQF (24 SM) Total: 2,435 SQF (226 SM)

### FEATURES

888 Suite & 888 Room Furniture by Dolce&Gabbana 11' Ceiling Height Loggia & Outdoor Kitchen Views: North East

Ν

 $\oplus$ 

SE 10TH ST





Stated dimensions are measured to the exterior boundaries of the exterior walls and the centerline of interior demising walls and in fact vary from the dimensions that would be determined by using the description and definition of the "Unit" set forth in the Declaration (which generally only includes the interior airspace between the perimeter walls and excludes interior structural components). For your reference, the area of the Unit, determined in accordance with those defined unit boundaries, is set forth on this floor plan are generally taken at the greatest points of each given room (as if the room were a perfect rectangle), without regard for any cutouts. Accordingly, the area of the actual room will typically be smaller than the product obtained by multiplying the stated length