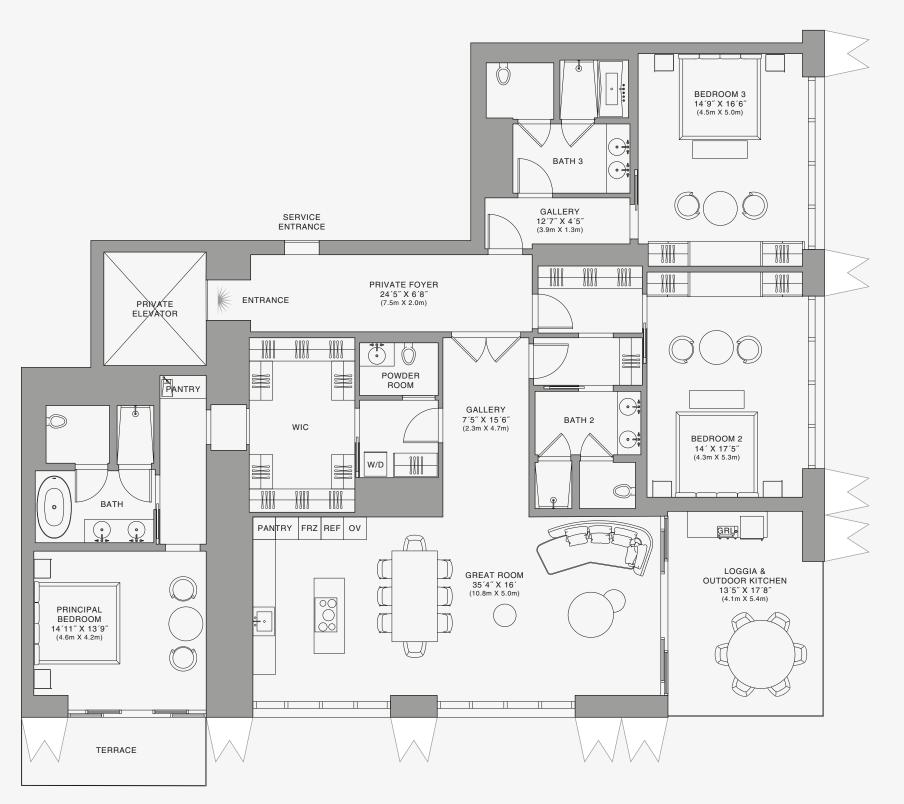

## **RESIDENCE A**

FLOOR 85

#### ROOMS

4 Bedrooms 4 Bathrooms Powder Room

#### SQUARE FOOTAGES (SQUARE METERS)

Indoor: 4,855 SQF (451 SM) Outdoor: 780 SQF (73 SM) Total: 5,635 SQF (524 SM)

#### FEATURES

888 Half Floor Residence Furniture by Dolce&Gabbana 11' Ceiling Height 2 Loggias & Outdoor Kitchen Views: North East to South East

FLOOR 85

**Biscayne Bay** 

Stated dimensions are measured to the exterior boundaries of the exterior walls and the centerline of interior demising walls and in fact vary from the dimensions that would be determined by using the description and definition of the "Unit" set forth in the Declaration (which generally only includes the interior airspace between the perimeter walls and excludes interior airspace between the perimeter walls and excludes the introduces the interior airspace between the perimeter walls and excludes and the output by the the that masurements of rooms set forth on this floor plana are generally taken at the greatest points of each given room (as if the room were a perfect rectangle), without regard for any cutouts. Accordingly, the area of the actual room will typically be smaller than the product obtained by multiplying the stated length times width. All dimensions are approximate and may vary with actual construction, and all floor plans are subject to change. The Condominium is not owned, developeed or sold by Dolce & Gabbana S.r.l or any of its affiliates (the "Brand"). Developer uses Dolce & Gabbana marks pursuant to a license agreement with respect