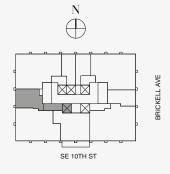

# **RESIDENCE D**

FLOOR 44

### ROOMS

2 Bedrooms 2 Bathrooms Powder Room

### SQUARE FOOTAGES (SQUARE METERS)

Indoor: 1,982 SQF (184 SM) Outdoor: 259 SQF (24 SM) Total: 2,241 SQF (208 SM)

### FEATURES

888 Suite & 888 Room Furniture by Dolce&Gabbana 11' Ceiling Height Loggia & Outdoor Kitchen Views: South West

info@888dolcegabbana.com

Stated dimensions are measured to the exterior boundaries of the exterior walls and the centerline of interior demising walls and in fact vary from the dimensions that would be determined by using the description and definition of the "Unit" set forth in the Declaration (which generally only includes the interior airspace between the perimeter walls and excludes interior airspace between the perimeter walls and excludes the introduces the interior airspace between the perimeter walls and excludes and the output by the the that masurements of rooms set forth on this floor plana are generally taken at the greatest points of each given room (as if the room were a perfect rectangle), without regard for any cutouts. Accordingly, the area of the actual room will typically be smaller than the product obtained by multiplying the stated length times width. All dimensions are approximate and may vary with actual construction, and all floor plans are subject to change. The Condominium is not owned, developeed or sold by Dolce & Gabbana S.r.l or any of its affiliates (the "Brand"). Developer uses Dolce & Gabbana marks pursuant to a license agreement with respect