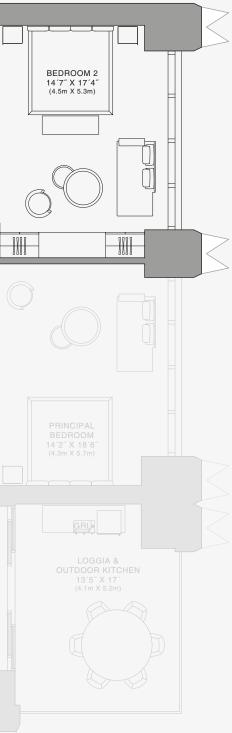

# **RESIDENCE B**

FLOOR 54

### ROOMS

2 Bedrooms 2 Bathrooms Powder Room

# SQUARE FOOTAGES (SQUARE METERS)

Indoor: 2,173 SQF (202 SM) Outdoor: 262 SQF (24 SM) Total: 2,435 SQF (226 SM)

### FEATURES

888 Suite & 888 Room Furniture by Dolce&Gabbana 11' Ceiling Height Loggia & Outdoor Kitchen Views: North East

Ν

 $\oplus$ 

SE 10TH ST

Stated dimensions are measured to the exterior boundaries of the exterior walls and the centerline of interior demising walls and in fact vary from the dimensions that would be determined by using the description and definition of the "Unit" set forth in the Declaration (which generally only includes the interior airspace between the perimeter walls and excludes interior airspace between the perimeter walls and excludes the introduces the interior airspace between the perimeter walls and excludes and the output by the the that masurements of rooms set forth on this floor plana are generally taken at the greatest points of each given room (as if the room were a perfect rectangle), without regard for any cutouts. Accordingly, the area of the actual room will typically be smaller than the product obtained by multiplying the stated length times width. All dimensions are approximate and may vary with actual construction, and all floor plans are subject to change. The Condominium is not owned, developeed or sold by Dolce & Gabbana S.r.l or any of its affiliates (the "Brand"). Developer uses Dolce & Gabbana marks pursuant to a license agreement with respect