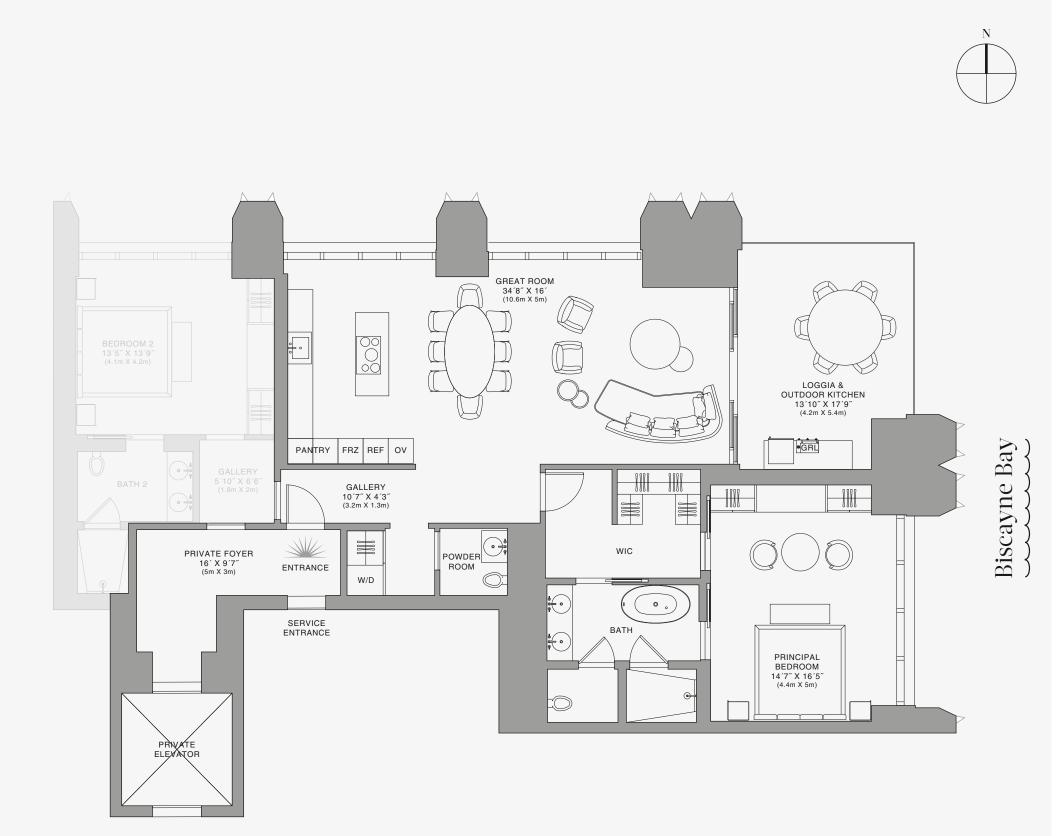

## **RESIDENCE A**

FLOOR 85

#### ROOMS

4 Bedrooms 4 Bathrooms Powder Room

#### SQUARE FOOTAGES (SQUARE METERS)

Indoor: 4,855 SQF (451 SM) Outdoor: 780 SQF (73 SM) Total: 5,635 SQF (524 SM)

#### FEATURES

888 Half Floor Residence Furniture by Dolce&Gabbana 11' Ceiling Height 2 Loggias & Outdoor Kitchen Views: North East to South East

FLOOR 85

**Biscayne Bay** 

Stated dimensions are measured to the exterior boundaries of the exterior walls and the centerline of interior demising walls and in fact vary from the dimensions that would be determined by using the description and definition of the "Unit" set forth in the Declaration (which generally only includes the interior airspace between the perimeter walls and excludes interior airspace between the perimeter walls and excludes the introduces the interior airspace between the perimeter walls and excludes and the output by the the that masurements of rooms set forth on this floor plana are generally taken at the greatest points of each given room (as if the room were a perfect rectangle), without regard for any cutouts. Accordingly, the area of the actual room will typically be smaller than the product obtained by multiplying the stated length times width. All dimensions are approximate and may vary with actual construction, and all floor plans are subject to change. The Condominium is not owned, developeed or sold by Dolce & Gabbana S.r.l or any of its affiliates (the "Brand"). Developer uses Dolce & Gabbana marks pursuant to a license agreement with respect