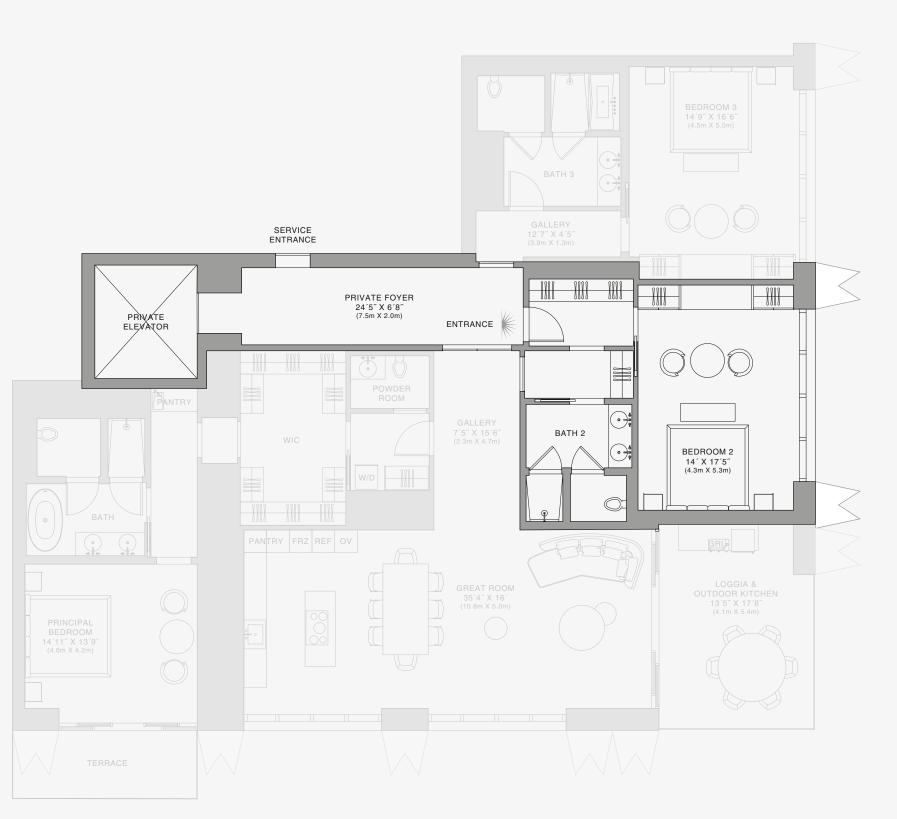

## **RESIDENCE B**

FLOOR 64

#### ROOMS

2 Bedrooms 2 Bathrooms Powder Room

#### SQUARE FOOTAGES (SQUARE METERS)

Indoor: 2,173 SQF (202 SM) Outdoor: 262 SQF (24 SM) Total: 2,435 SQF (226 SM)

#### FEATURES

888 Suite & 888 Room Furniture by Dolce&Gabbana 11' Ceiling Height Loggia & Outdoor Kitchen Views: North East

‡ FLOOR 64

Stated dimensions are measured to the exterior boundaries of the exterior walls and the centerline of interior demising walls and in fact vary from the dimensions that would be determined by using the description and definition of the "Unit" set forth in the Declaration (which generally only includes the interior airspace between the perimeter walls and excludes interior structural components). For your reference, the area of the Unit, determined in accordance with those defined unit boundaries, is set forth on this floor plan are generally taken at the greatest points of each given room (as if the room were a perfect rectangle), without regard for any cutouts. Accordingly, the area of the actual room will typically be smaller than the product obtained by multiplying the stated length times width. All dimensions are approximate and may vary with actual construction, and all floor plans and development plans are subject to change. The Sondominium is not owned, developed or sold by Dolce & Gabbana Sr.I or any or its affiliates (the "Brand"). Developer uses Dolce & Gabbana marks pursuant to a license agreement with the Brand, terminable according to its terms. The brand assumes no responsibility or liability in connection with the project, and makes no representation or warranty in thereof.