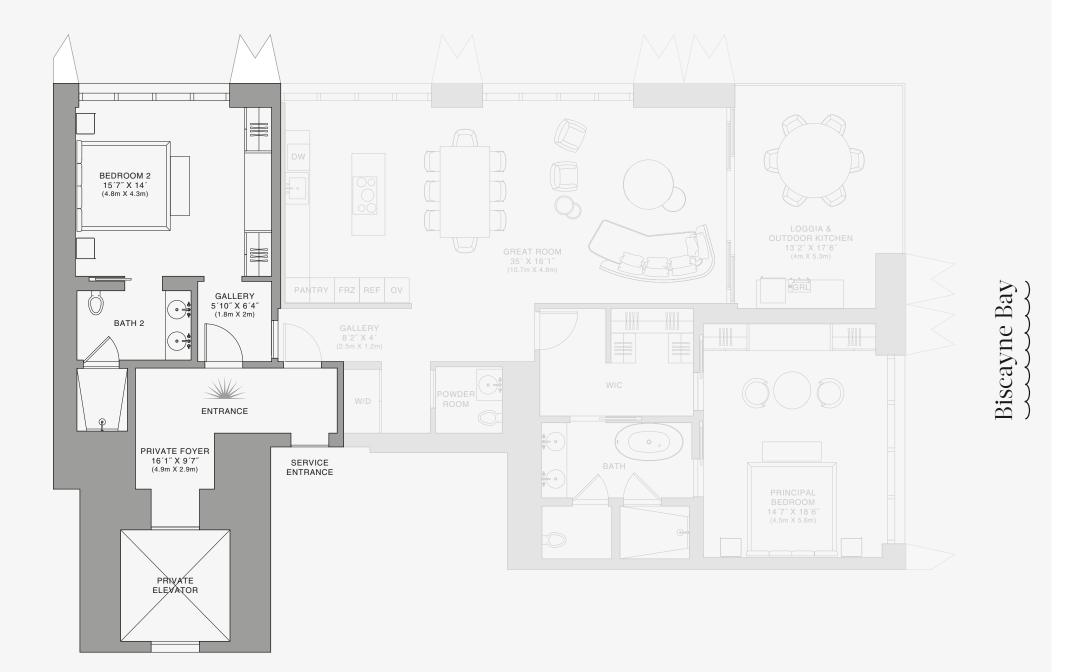

## **RESIDENCE A**

FLOOR 85

#### ROOMS

4 Bedrooms 4 Bathrooms Powder Room

#### SQUARE FOOTAGES (SQUARE METERS)

Indoor: 4,855 SQF (451 SM) Outdoor: 780 SQF (73 SM) Total: 5,635 SQF (524 SM)

#### FEATURES

888 Half Floor Residence Furniture by Dolce&Gabbana 11' Ceiling Height 2 Loggias & Outdoor Kitchen Views: North East to South East

FLOOR 85

**Biscayne Bay** 

Stated dimensions are measured to the exterior boundaries of the exterior walls and the centerline of interior demising walls and in fact vary from the dimensions that would be determined by using the description and definition of the "Unit" set forth in the Declaration (which generally only includes the interior airspace between the perimeter walls and excludes interior airspace between the perimeter walls and excludes the introduces the interior airspace between the perimeter walls and excludes and the output by the the that masurements of rooms set forth on this floor plana are generally taken at the greatest points of each given room (as if the room were a perfect rectangle), without regard for any cutouts. Accordingly, the area of the actual room will typically be smaller than the product obtained by multiplying the stated length times width. All dimensions are approximate and may vary with actual construction, and all floor plans are subject to change. The Condominium is not owned, developeed or sold by Dolce & Gabbana S.r.l or any of its affiliates (the "Brand"). Developer uses Dolce & Gabbana marks pursuant to a license agreement with respect