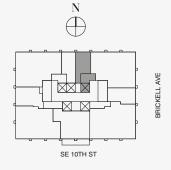

#### FEATURES

888 Suite & 888 Room Furniture by Dolce&Gabbana 11' Ceiling Height Loggia & Outdoor Kitchen Views: South East

> Ν  $\oplus$

SE 10TH ST

888 Residence

Stated dimensions are measured to the exterior boundaries of the exterior walls and the centerline of interior demising walls and in fact vary from the dimensions that would be determined by using the description and definition of the "Unit" set forth in the Declaration (which generally only includes the interior airspace between the perimeter walls and excludes interior airspace between the perimeter walls and excludes the introduces the interior airspace between the perimeter walls and excludes and the output by the the that masurements of rooms set forth on this floor plana are generally taken at the greatest points of each given room (as if the room were a perfect rectangle), without regard for any cutouts. Accordingly, the area of the actual room will typically be smaller than the product obtained by multiplying the stated length times width. All dimensions are approximate and may vary with actual construction, and all floor plans are subject to change. The Condominium is not owned, developeed or sold by Dolce & Gabbana S.r.l or any of its affiliates (the "Brand"). Developer uses Dolce & Gabbana marks pursuant to a license agreement with respect

#### FEATURES

888 Suite & 888 Room Furniture by Dolce&Gabbana 11' Ceiling Height Loggia & Outdoor Kitchen Views: South East

> Ν  $\oplus$

SE 10TH ST

888 Suite

Stated dimensions are measured to the exterior boundaries of the exterior walls and the centerline of interior demising walls and in fact vary from the dimensions that would be determined by using the description and definition of the "Unit" set forth in the Declaration (which generally only includes the interior airspace between the perimeter walls and excludes interior structural components). For your reference, the area of the Unit, determined in accordance with those defined unit boundaries, is set forth on this floor plan are generally taken at the greatest points of each given room (as if the room were a perfect rectangle), without regard for any cutouts. Accordingly, the area of the actual room will typically be smaller than the product obtained by multiplying the stated length times width. All dimensions are approximate and may vary with actual construction, and all floor plans and development plans are subject to change. The Sondominium is not owned, developed or sold by Dolce & Gabbana Sr.I or any or its affiliates (the "Brand"). Developer uses Dolce & Gabbana marks pursuant to a license agreement with the Brand, terminable according to its terms. The brand assumes no responsibility or liability in connection with the project, and makes no representation or warranty in thereof.

#### FEATURES

888 Suite & 888 Room Furniture by Dolce&Gabbana 11' Ceiling Height Loggia & Outdoor Kitchen Views: South East

> Ν  $\oplus$

SE 10TH ST

888 Room 1

Stated dimensions are measured to the exterior boundaries of the exterior walls and the centerline of interior demising walls and in fact vary from the dimensions that would be determined by using the description and definition of the "Unit" set forth in the Declaration (which generally only includes the interior airspace between the perimeter walls and excludes interior structural components). For your reference, the area of the Unit, determined in accordance with those defined unit boundaries, is set forth on this floor plan are generally taken at the greatest points of each given room (as if the room were a perfect rectangle), without regard for any cutouts. Accordingly, the area of the actual room will typically be smaller than the product obtained by multiplying the stated length times width. All dimensions are approximate and may vary with actual construction, and all floor plans and development plans are subject to change. The Sondominium is not owned, developed or sold by Dolce & Gabbana Sr.I or any or its affiliates (the "Brand"). Developer uses Dolce & Gabbana marks pursuant to a license agreement with the Brand, terminable according to its terms. The brand assumes no responsibility or liability in connection with the project, and makes no representation or warranty in thereof.

#### FEATURES

888 Suite & 888 Room Furniture by Dolce&Gabbana 11' Ceiling Height Loggia & Outdoor Kitchen Views: South East

> Ν  $\oplus$

 $\mathbb{N}$ 

SE 10TH ST

888 Room 2

Stated dimensions are measured to the exterior boundaries of the exterior walls and the centerline of interior demising walls and in fact vary from the dimensions that would be determined by using the description and definition of the "Unit" set forth in the Declaration (which generally only includes the interior airspace between the perimeter walls and excludes interior structural components). For your reference, the area of the Unit, determined in accordance with those defined unit boundaries, is set forth on this floor plan are generally taken at the greatest points of each given room (as if the room were a perfect rectangle), without regard for any cutouts. Accordingly, the area of the actual room will typically be smaller than the product obtained by multiplying the stated length times width. All dimensions are approximate and may vary with actual construction, and all floor plans and development plans are subject to change. The Sondominium is not owned, developed or sold by Dolce & Gabbana Sr.I or any or its affiliates (the "Brand"). Developer uses Dolce & Gabbana marks pursuant to a license agreement with the Brand, terminable according to its terms. The brand assumes no responsibility or liability in connection with the project, and makes no representation or warranty in thereof.