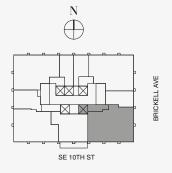

# **RESIDENCE A**

FLOOR 29

## ROOMS

2 Bedrooms 2 Bathrooms Powder Room Study

## SQUARE FOOTAGES (SQUARE METERS)

Indoor: 2,528 SQF (235 SM) Outdoor: 261 SQF (24 SM) Total: 2,789 SQF (259 SM)