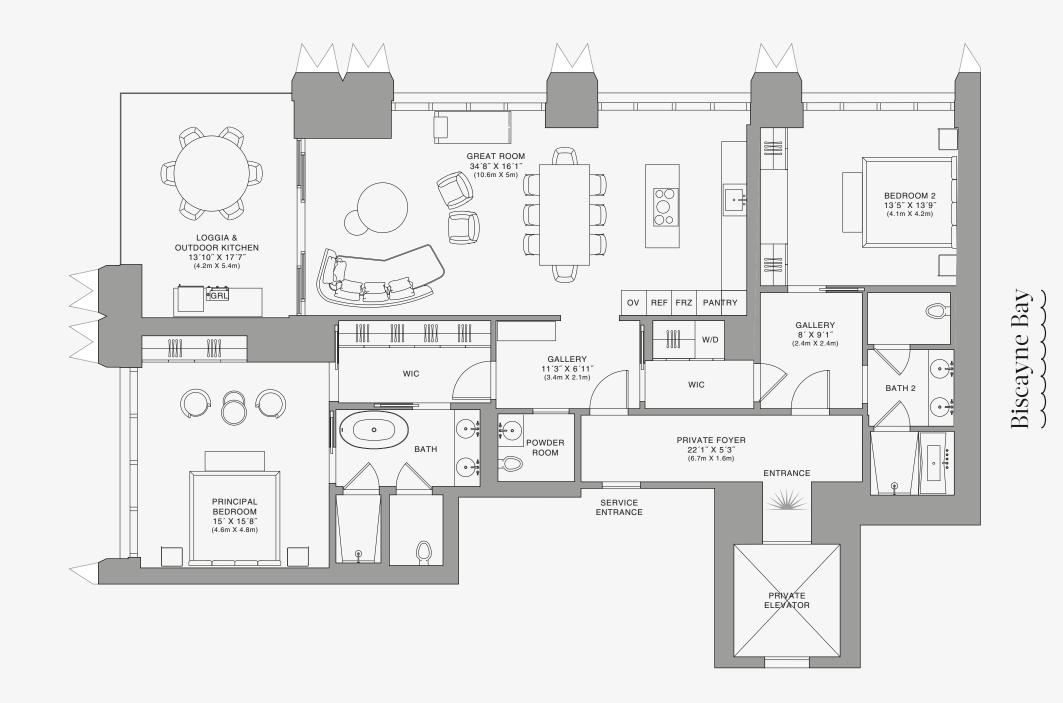

## **RESIDENCE A**

FLOOR 85

#### ROOMS

4 Bedrooms 4 Bathrooms Powder Room

#### SQUARE FOOTAGES (SQUARE METERS)

Indoor: 4,855 SQF (451 SM) Outdoor: 780 SQF (73 SM) Total: 5,635 SQF (524 SM)

#### FEATURES

888 Half Floor Residence Furniture by Dolce&Gabbana 11' Ceiling Height 2 Loggias & Outdoor Kitchen Views: North East to South East

FLOOR 85

**Biscayne Bay** 

Stated dimensions are measured to the exterior boundaries of the exterior walls and the centerline of interior demising walls and in fact vary from the dimensions that would be determined by using the description and definition of the "Unit" set forth in the Declaration (which generally only includes the interior airspace between the perimeter walls and excludes interior airspace between the perimeter walls and excludes the introduces the interior airspace between the perimeter walls and excludes and the output by the the that masurements of rooms set forth on this floor plana are generally taken at the greatest points of each given room (as if the room were a perfect rectangle), without regard for any cutouts. Accordingly, the area of the actual room will typically be smaller than the product obtained by multiplying the stated length times width. All dimensions are approximate and may vary with actual construction, and all floor plans are subject to change. The Condominium is not owned, developeed or sold by Dolce & Gabbana S.r.l or any of its affiliates (the "Brand"). Developer uses Dolce & Gabbana marks pursuant to a license agreement with respect