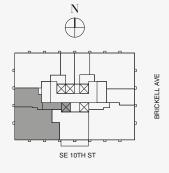

# **RESIDENCE D**

FLOOR 44

### ROOMS

2 Bedrooms 2 Bathrooms Powder Room

### SQUARE FOOTAGES (SQUARE METERS)

Indoor: 1,982 SQF (184 SM) Outdoor: 259 SQF (24 SM) Total: 2,241 SQF (208 SM)

### FEATURES

888 Suite & 888 Room Furniture by Dolce&Gabbana 11' Ceiling Height Loggia & Outdoor Kitchen Views: South West

info@888dolcegabbana.com

Stated dimensions are measured to the exterior boundaries of the exterior walls and the centerline of interior demising walls and in fact vary from the dimensions that would be determined by using the description and definition of the "Unit" set forth in the Declaration (which generally only includes the interior airspace between the perimeter walls and excludes interior airspace between the perimeter walls and excludes the introduces the interior airspace between the perimeter walls and excludes and the output by the the that masurements of rooms set forth on this floor plana are generally taken at the greatest points of each given room (as if the room were a perfect rectangle), without regard for any cutouts. Accordingly, the area of the actual room will typically be smaller than the product obtained by multiplying the stated length times width. All dimensions are approximate and may vary with actual construction, and all floor plans are subject to change. The Condominium is not owned, developeed or sold by Dolce & Gabbana S.r.l or any of its affiliates (the "Brand"). Developer uses Dolce & Gabbana marks pursuant to a license agreement with respect