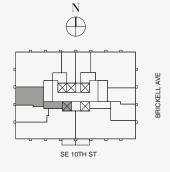

#### FEATURES

888 Suite & 888 Room Furniture by Dolce&Gabbana 11' Ceiling Height Loggia & Outdoor Kitchen Views: South East

> Ν  $\oplus$

SE 10TH ST

888 Residence

Stated dimensions are measured to the exterior boundaries of the exterior walls and the centerline of interior demising walls and in fact vary from the dimensions that would be determined by using the description and definition of the "Unit" set forth in the Declaration (which generally only includes the interior airspace between the perimeter walls and excludes interior airspace between the perimeter walls and excludes the introduces the interior airspace between the perimeter walls and excludes and the output by the the that masurements of rooms set forth on this floor plana are generally taken at the greatest points of each given room (as if the room were a perfect rectangle), without regard for any cutouts. Accordingly, the area of the actual room will typically be smaller than the product obtained by multiplying the stated length times width. All dimensions are approximate and may vary with actual construction, and all floor plans are subject to change. The Condominium is not owned, developeed or sold by Dolce & Gabbana S.r.l or any of its affiliates (the "Brand"). Developer uses Dolce & Gabbana marks pursuant to a license agreement with respect