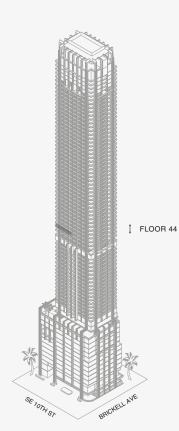

# **RESIDENCE D**

FLOOR 44

### ROOMS

2 Bedrooms 2 Bathrooms Powder Room

### SQUARE FOOTAGES (SQUARE METERS)

Indoor: 1,982 SQF (184 SM) Outdoor: 259 SQF (24 SM) Total: 2,241 SQF (208 SM)

### FEATURES

888 Suite & 888 Room Furniture by Dolce&Gabbana 11' Ceiling Height Loggia & Outdoor Kitchen Views: South West

info@888dolcegabbana.com

Stated dimensions are measured to the exterior boundaries of the exterior walls and the centerline of interior demising walls and in fact vary from the dimensions that would be determined by using the description and definition of the "Unit" set forth in the Declaration (which generally only includes the interior airspace between the perimeter walls and excludes interior airspace between the perimeter walls and excludes the introduces the interior airspace between the perimeter walls and excludes and the output by the the that masurements of rooms set forth on this floor plana are generally taken at the greatest points of each given room (as if the room were a perfect rectangle), without regard for any cutouts. Accordingly, the area of the actual room will typically be smaller than the product obtained by multiplying the stated length times width. All dimensions are approximate and may vary with actual construction, and all floor plans are subject to change. The Condominium is not owned, developeed or sold by Dolce & Gabbana S.r.l or any of its affiliates (the "Brand"). Developer uses Dolce & Gabbana marks pursuant to a license agreement with respect