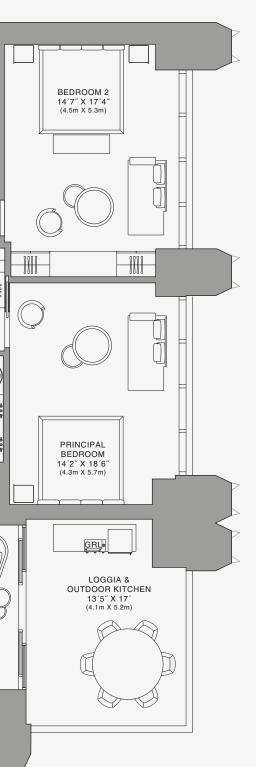

# **RESIDENCE A**

FLOOR 29

## ROOMS

2 Bedrooms 2 Bathrooms Powder Room Study

## SQUARE FOOTAGES (SQUARE METERS)

Indoor: 2,528 SQF (235 SM) Outdoor: 261 SQF (24 SM) Total: 2,789 SQF (259 SM)