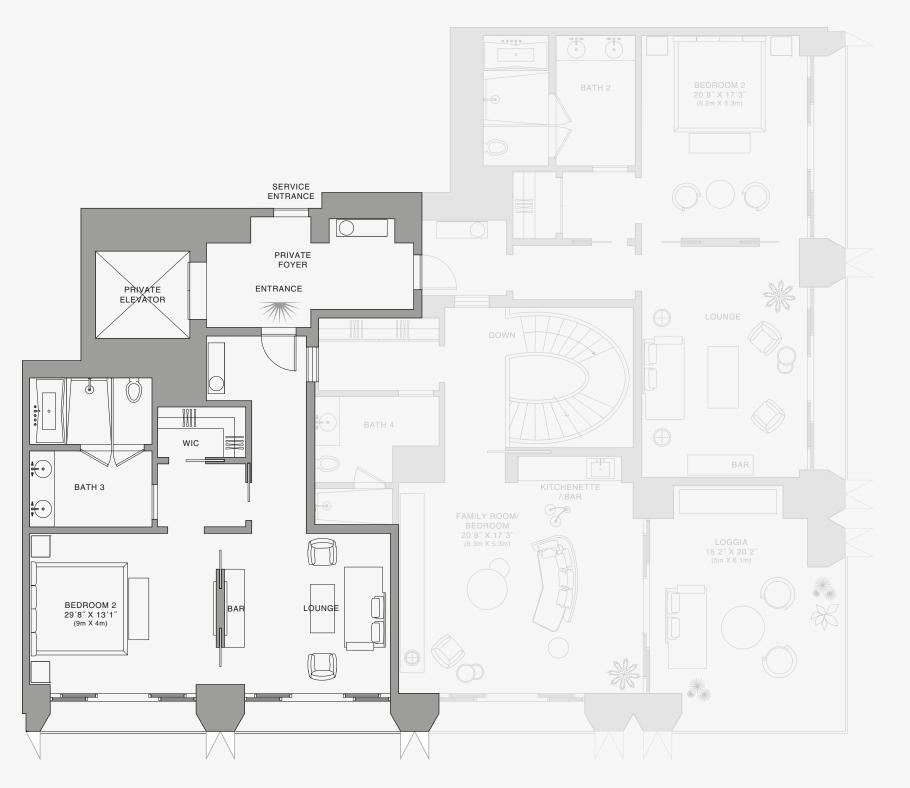

#### **RESIDENCE DUPLEX D** FLOOR 80 | TWO OF TWO BEDROOM 2 13'7" X 36'3" (4.2m X 11m) ROOMS 4 Bedrooms BATH 2 4 Bathrooms Powder Room SERVICE ENTRANCE SQUARE FOOTAGES (SQUARE METERS) Indoor: 5,240 SQF (487 SM) BAR Outdoor: 850 SQF (79 SM) ENTRANCE Total: 6,090 SQF (566 SM) PRIVATE FOYER FEATURES 888 Duplex Suite w/ Grand Staircase ‡ FLOOR 80 888 Junior Suites LOUNGE Furniture by Dolce&Gabbana 11' Ceiling Height 2 Loggias & Outdoor Kitchen $\bigoplus$ $\bigcirc$ Views: South West $\oplus$ 2 Ν $\oplus$ $\times$ SE 10TH ST