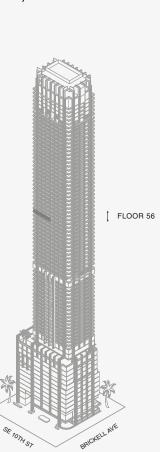

## **RESIDENCE A**

FLOOR 56

#### ROOMS

3 Bedrooms 3 Bathrooms Powder Room

#### SQUARE FOOTAGES (SQUARE METERS)

Indoor: 3,049 SQF (283 SM) Outdoor: 357 SQF (33 SM) Total: 3,406 SQF (316 SM)

#### FEATURES

888 Suite & 888 Room Furniture by Dolce&Gabbana 11' Ceiling Height Loggia & Outdoor Kitchen Views: South East

> Ν  $\oplus$

SE 10TH ST

888 Residence

Stated dimensions are measured to the exterior boundaries of the exterior walls and the centerline of interior demising walls and in fact vary from the dimensions that would be determined by using the description and definition of the "Unit" set forth in the Declaration (which generally only includes the interior airspace between the perimeter walls and excludes interior airspace between the perimeter walls and excludes the introduces the interior airspace between the perimeter walls and excludes and the output by the the that masurements of rooms set forth on this floor plana are generally taken at the greatest points of each given room (as if the room were a perfect rectangle), without regard for any cutouts. Accordingly, the area of the actual room will typically be smaller than the product obtained by multiplying the stated length times width. All dimensions are approximate and may vary with actual construction, and all floor plans are subject to change. The Condominium is not owned, developeed or sold by Dolce & Gabbana S.r.l or any of its affiliates (the "Brand"). Developer uses Dolce & Gabbana marks pursuant to a license agreement with respect