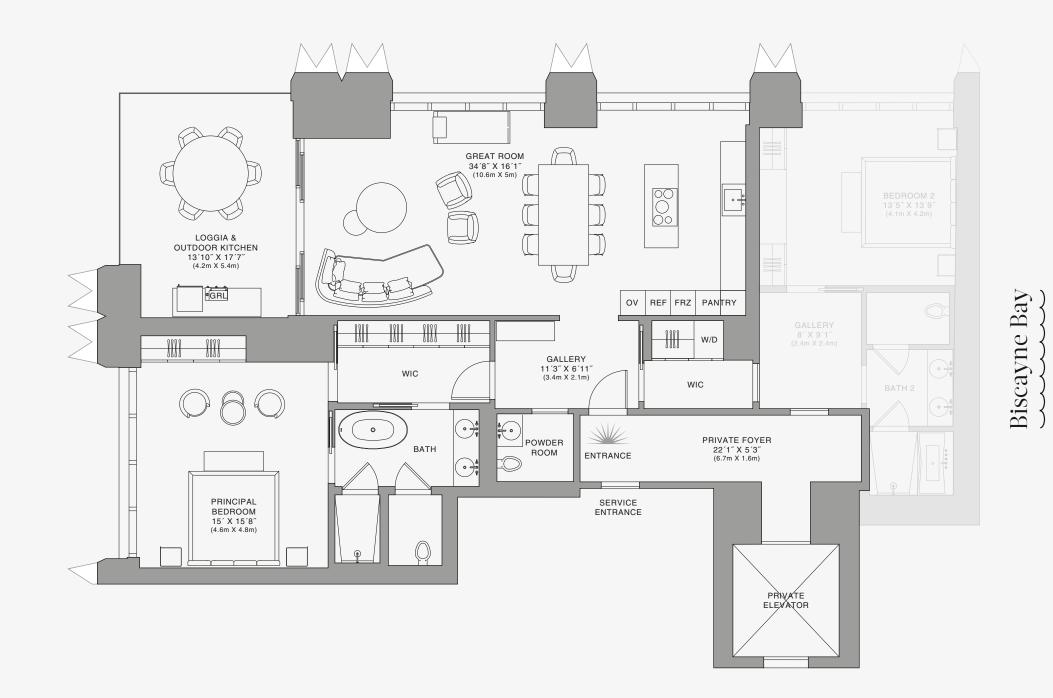

## **RESIDENCE A**

FLOOR 85

#### ROOMS

4 Bedrooms 4 Bathrooms Powder Room

#### SQUARE FOOTAGES (SQUARE METERS)

Indoor: 4,855 SQF (451 SM) Outdoor: 780 SQF (73 SM) Total: 5,635 SQF (524 SM)

#### FEATURES

888 Half Floor Residence Furniture by Dolce&Gabbana 11' Ceiling Height 2 Loggias & Outdoor Kitchen Views: North East to South East

FLOOR 85

**Biscayne Bay** 

Stated dimensions are measured to the exterior boundaries of the exterior walls and the centerline of interior demising walls and in fact vary from the dimensions that would be determined by using the description and definition of the "Unit" set forth in the Declaration (which generally only includes the interior airspace between the perimeter walls and excludes interior airspace between the perimeter walls and excludes the introduces the interior airspace between the perimeter walls and excludes and the output by the the that masurements of rooms set forth on this floor plana are generally taken at the greatest points of each given room (as if the room were a perfect rectangle), without regard for any cutouts. Accordingly, the area of the actual room will typically be smaller than the product obtained by multiplying the stated length times width. All dimensions are approximate and may vary with actual construction, and all floor plans are subject to change. The Condominium is not owned, developeed or sold by Dolce & Gabbana S.r.l or any of its affiliates (the "Brand"). Developer uses Dolce & Gabbana marks pursuant to a license agreement with respect