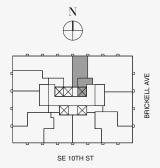

## **RESIDENCE A**

FLOOR 56

#### ROOMS

3 Bedrooms 3 Bathrooms Powder Room

#### SQUARE FOOTAGES (SQUARE METERS)

Indoor: 3,049 SQF (283 SM) Outdoor: 357 SQF (33 SM) Total: 3,406 SQF (316 SM)

#### FEATURES

888 Suite & 888 Room Furniture by Dolce&Gabbana 11' Ceiling Height Loggia & Outdoor Kitchen Views: South East

> Ν  $\oplus$

SE 10TH ST

888 Residence

Stated dimensions are measured to the exterior boundaries of the exterior walls and the centerline of interior demising walls and in fact vary from the dimensions that would be determined by using the description and definition of the "Unit" set forth in the Declaration (which generally only includes the interior airspace between the perimeter walls and excludes interior airspace between the perimeter walls and excludes the introduces the interior airspace between the perimeter walls and excludes and the output by the the that masurements of rooms set forth on this floor plana are generally taken at the greatest points of each given room (as if the room were a perfect rectangle), without regard for any cutouts. Accordingly, the area of the actual room will typically be smaller than the product obtained by multiplying the stated length times width. All dimensions are approximate and may vary with actual construction, and all floor plans are subject to change. The Condominium is not owned, developeed or sold by Dolce & Gabbana S.r.l or any of its affiliates (the "Brand"). Developer uses Dolce & Gabbana marks pursuant to a license agreement with respect