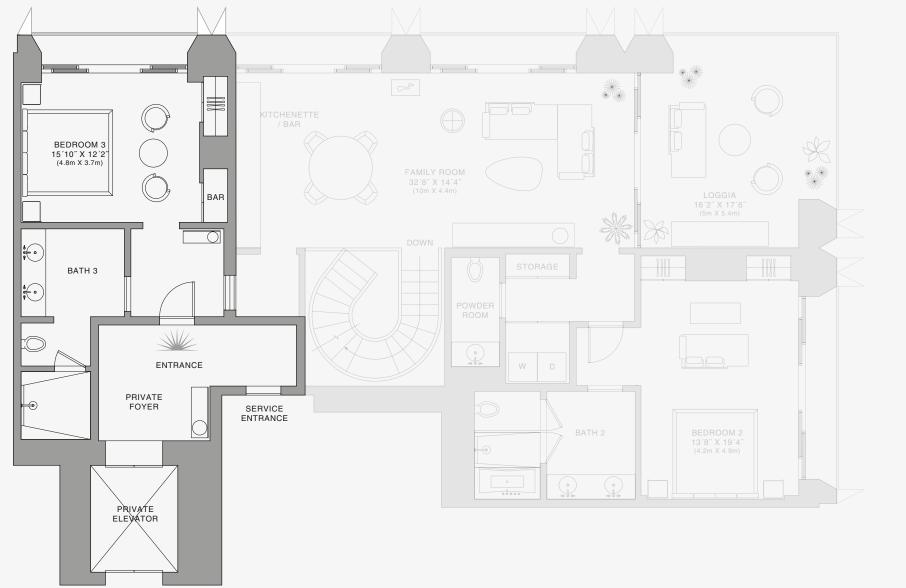

#### **RESIDENCE DUPLEX D** FLOOR 80 | TWO OF TWO BEDROOM 2 13'7" X 36'3" (4.2m X 11m) ROOMS 4 Bedrooms BATH 2 4 Bathrooms Powder Room SERVICE ENTRANCE SQUARE FOOTAGES (SQUARE METERS) Indoor: 5,240 SQF (487 SM) BAR Outdoor: 850 SQF (79 SM) ENTRANCE Total: 6,090 SQF (566 SM) PRIVATE FOYER FEATURES 888 Duplex Suite w/ Grand Staircase ‡ FLOOR 80 888 Junior Suites LOUNGE Furniture by Dolce&Gabbana 11' Ceiling Height 2 Loggias & Outdoor Kitchen $\bigoplus$ $\bigcirc$ Views: South West $\oplus$ 2 Ν $\oplus$ $\times$ SE 10TH ST