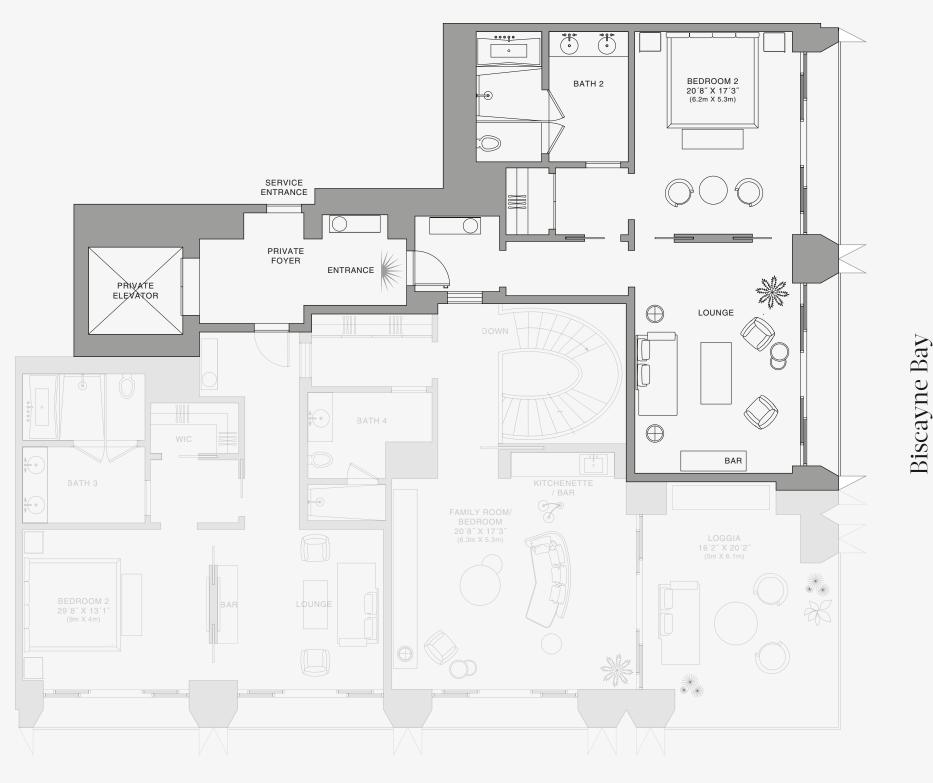

## **RESIDENCE A**

FLOOR 85

#### ROOMS

4 Bedrooms 4 Bathrooms Powder Room

#### SQUARE FOOTAGES (SQUARE METERS)

Indoor: 4,855 SQF (451 SM) Outdoor: 780 SQF (73 SM) Total: 5,635 SQF (524 SM)

#### FEATURES

888 Half Floor Residence Furniture by Dolce&Gabbana 11' Ceiling Height 2 Loggias & Outdoor Kitchen Views: North East to South East

FLOOR 85

**Biscayne Bay** 

Stated dimensions are measured to the exterior boundaries of the exterior walls and the centerline of interior demising walls and in fact vary from the dimensions that would be determined by using the description and definition of the "Unit" set forth in the Declaration (which generally only includes the interior airspace between the perimeter walls and excludes interior airspace between the perimeter walls and excludes the introduces the interior airspace between the perimeter walls and excludes and the output by the the that masurements of rooms set forth on this floor plana are generally taken at the greatest points of each given room (as if the room were a perfect rectangle), without regard for any cutouts. Accordingly, the area of the actual room will typically be smaller than the product obtained by multiplying the stated length times width. All dimensions are approximate and may vary with actual construction, and all floor plans are subject to change. The Condominium is not owned, developeed or sold by Dolce & Gabbana S.r.l or any of its affiliates (the "Brand"). Developer uses Dolce & Gabbana marks pursuant to a license agreement with respect