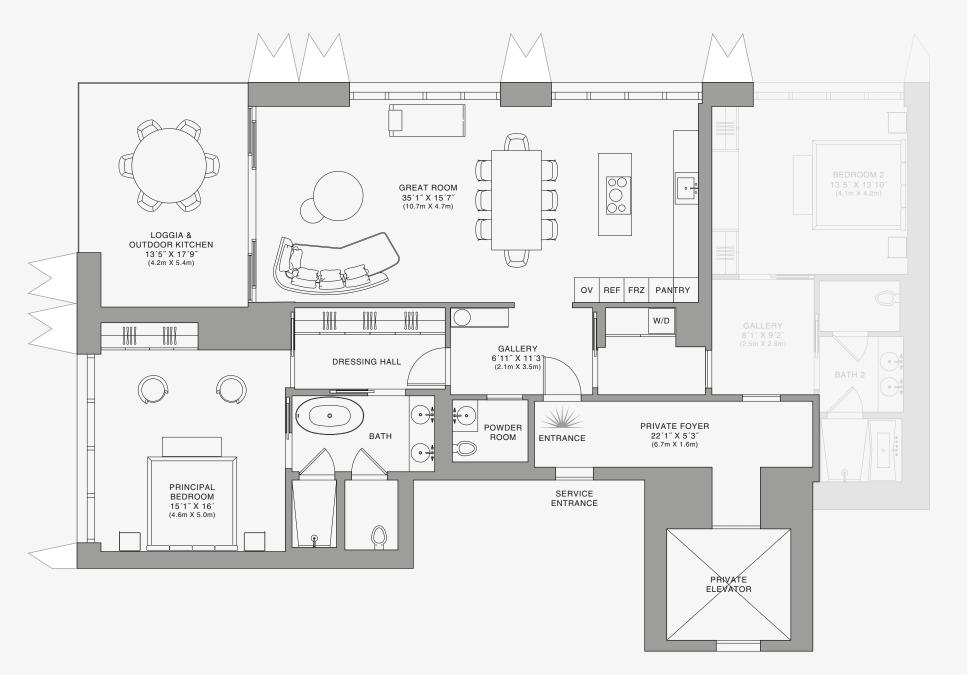

## **RESIDENCE** C

FLOOR 70

#### ROOMS

2 Bedrooms 2 Bathrooms Powder Room

#### SQUARE FOOTAGES (SQUARE METERS)

Indoor: 2,225 SQF (207 SM) Outdoor: 262 SQF (24 SM) Total: 2,487 SQF (231 SM)

#### FEATURES

888 Suite & 888 Room Furniture by Dolce&Gabbana 11' Ceiling Height Loggia & Outdoor Kitchen Views: North West

> Ν  $\oplus$

SE 10TH ST

Stated dimensions are measured to the exterior boundaries of the exterior walls and the centerline of interior demising walls and in fact vary from the dimensions that would be determined by using the description and definition of the "Unit" set forth in the Declaration (which generally only includes the interior airspace between the perimeter walls and excludes interior structural components). For your reference, the area of the Unit, determined in accordance with those defined unit boundaries, is set forth on Exhibit "3" to the Declaration of Condominium. Note that measurements of rooms of the or and using the stated length times width. All dimensions are approximate and may vary with actual coron wera perfect rectangle), without regard for any cutoux. Accordingly, the area of the actual room will typically be smaller than the product obtained by multiplying the stated length times width. All dimensions are approximate and may vary with actual construction, and all floor plans and development plans are subject to change. The condominium is not owned, developed or sold by Dolce & Gabbana Sr.I or any or its affiliates (the "Brand"). Developer uses Dolce & Gabbana marks pursuant to a license agreement with the Brand, terminable according to its terms. The Brand assumes no responsibility or liability in connection with the project, and makes no representation or warranty in thereof.