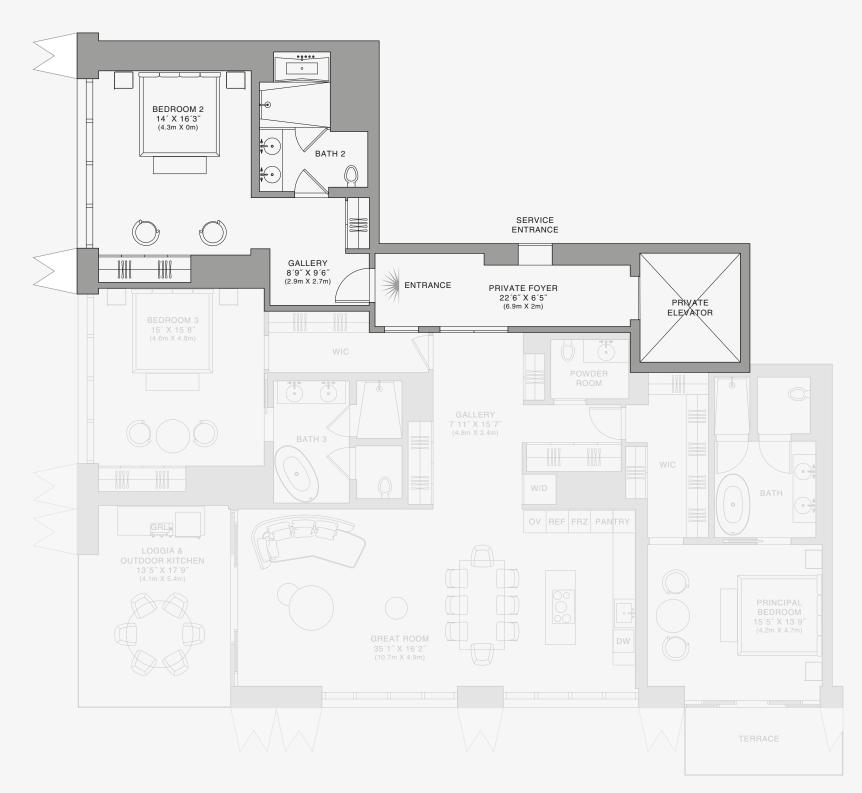

## **RESIDENCE A**

FLOOR 85

#### ROOMS

4 Bedrooms 4 Bathrooms Powder Room

#### SQUARE FOOTAGES (SQUARE METERS)

Indoor: 4,855 SQF (451 SM) Outdoor: 780 SQF (73 SM) Total: 5,635 SQF (524 SM)

#### FEATURES

888 Half Floor Residence Furniture by Dolce&Gabbana 11' Ceiling Height 2 Loggias & Outdoor Kitchen Views: North East to South East

FLOOR 85

**Biscayne Bay** 

Stated dimensions are measured to the exterior boundaries of the exterior walls and the centerline of interior demising walls and in fact vary from the dimensions that would be determined by using the description and definition of the "Unit" set forth in the Declaration (which generally only includes the interior airspace between the perimeter walls and excludes interior airspace between the perimeter walls and excludes the introduces the interior airspace between the perimeter walls and excludes and the output by the the that masurements of rooms set forth on this floor plana are generally taken at the greatest points of each given room (as if the room were a perfect rectangle), without regard for any cutouts. Accordingly, the area of the actual room will typically be smaller than the product obtained by multiplying the stated length times width. All dimensions are approximate and may vary with actual construction, and all floor plans are subject to change. The Condominium is not owned, developeed or sold by Dolce & Gabbana S.r.l or any of its affiliates (the "Brand"). Developer uses Dolce & Gabbana marks pursuant to a license agreement with respect