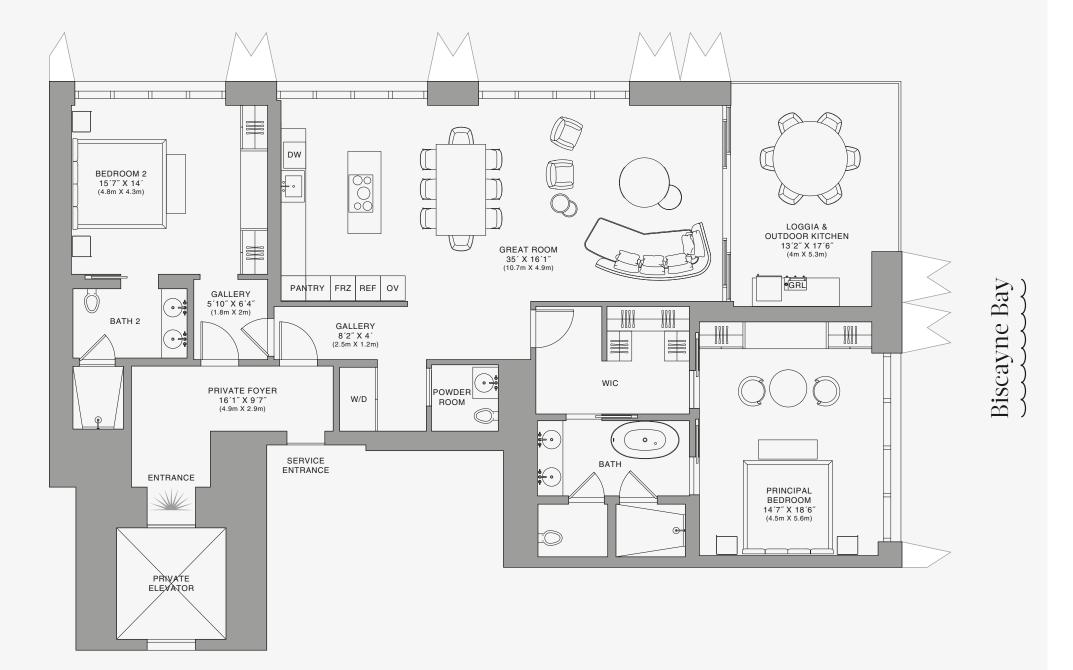

## **RESIDENCE A**

FLOOR 85

#### ROOMS

4 Bedrooms 4 Bathrooms Powder Room

#### SQUARE FOOTAGES (SQUARE METERS)

Indoor: 4,855 SQF (451 SM) Outdoor: 780 SQF (73 SM) Total: 5,635 SQF (524 SM)

#### FEATURES

888 Half Floor Residence Furniture by Dolce&Gabbana 11' Ceiling Height 2 Loggias & Outdoor Kitchen Views: North East to South East

FLOOR 85

**Biscayne Bay** 

Stated dimensions are measured to the exterior boundaries of the exterior walls and the centerline of interior demising walls and in fact vary from the dimensions that would be determined by using the description and definition of the "Unit" set forth in the Declaration (which generally only includes the interior airspace between the perimeter walls and excludes interior airspace between the perimeter walls and excludes the introduces the interior airspace between the perimeter walls and excludes and the output by the the that masurements of rooms set forth on this floor plana are generally taken at the greatest points of each given room (as if the room were a perfect rectangle), without regard for any cutouts. Accordingly, the area of the actual room will typically be smaller than the product obtained by multiplying the stated length times width. All dimensions are approximate and may vary with actual construction, and all floor plans are subject to change. The Condominium is not owned, developeed or sold by Dolce & Gabbana S.r.l or any of its affiliates (the "Brand"). Developer uses Dolce & Gabbana marks pursuant to a license agreement with respect