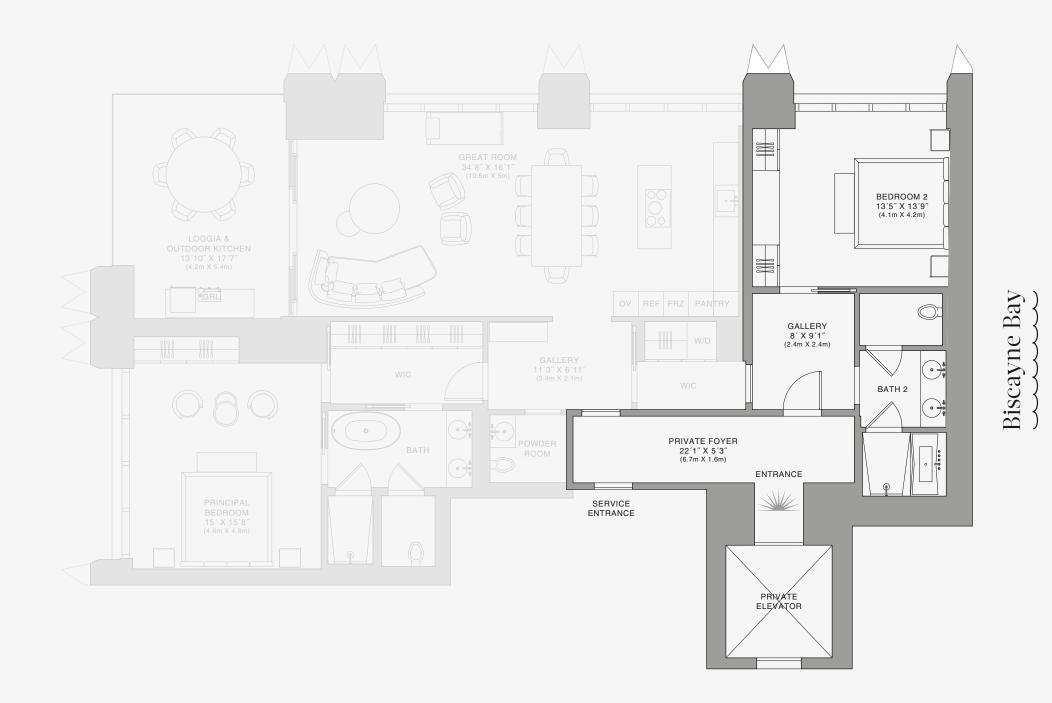

# **RESIDENCE** C

FLOOR 50

### ROOMS

2 Bedrooms 2 Bathrooms Powder Room

### SQUARE FOOTAGES (SQUARE METERS)

Indoor: 2,225 SQF (207 SM) Outdoor: 262 SQF (24 SM) Total: 2,487 SQF (231 SM)

### FEATURES

888 Suite & 888 Room Furniture by Dolce&Gabbana 11' Ceiling Height Loggia & Outdoor Kitchen Views: North West

> Ν  $\oplus$

SE 10TH ST

# Stated dimensions are measured to the exterior boundaries of the exterior walls and the centerline of interior demising walls and in fact vary from the dimensions that would be determined by using the description and definition of the "Unit" set forth in the Declaration (which generally only includes the interior airspace between the perimeter walls and excludes interior structural components). For your reference, the area of the Unit, determined in accordance with those defined unit boundaries, is set forth on Exhibit "3" to the Declaration of Condominium. Note that measurements of rooms set forth on this floor plan are generally taken at the greatest points of each given room (as if the room were a perfect rectangle), without regard for any cutoux. Accordingly, the area of the actual room will typically be smaller than the product obtained by multiplying the stated length times width. All dimensions are approximate and may vary with actual construction, and all floor plans and development plans are subject to change. The condominium is not owned, developed or sold by Dolce & Gabbana Sr.I or any of its affiliates (the "Brand"). Developer uses Dolce & Gabbana marks pursuant to a license agreement with the Brand, terminable according to its terms. The Brand assumes no responsibility or liability in connection with the project, and makes no representation or warranty in thereof.

1 FLOOR 50

DOLCE & GABBANA

MIAMI