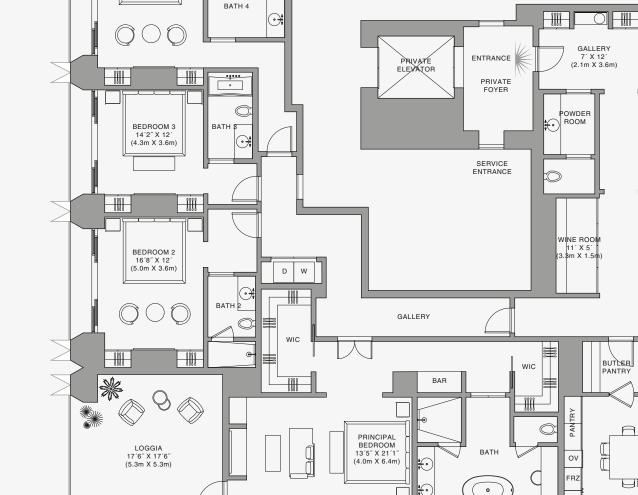

## **RESIDENCE A**

FLOOR 85

#### ROOMS

4 Bedrooms 4 Bathrooms Powder Room

#### SQUARE FOOTAGES (SQUARE METERS)

Indoor: 4,855 SQF (451 SM) Outdoor: 780 SQF (73 SM) Total: 5,635 SQF (524 SM)

#### FEATURES

888 Half Floor Residence Furniture by Dolce&Gabbana 11' Ceiling Height 2 Loggias & Outdoor Kitchen Views: North East to South East

FLOOR 85

**Biscayne Bay** 

Stated dimensions are measured to the exterior boundaries of the exterior walls and the centerline of interior demising walls and in fact vary from the dimensions that would be determined by using the description and definition of the "Unit" set forth in the Declaration (which generally only includes the interior airspace between the perimeter walls and excludes interior airspace between the perimeter walls and excludes the introduces the interior airspace between the perimeter walls and excludes and the output by the the that masurements of rooms set forth on this floor plana are generally taken at the greatest points of each given room (as if the room were a perfect rectangle), without regard for any cutouts. Accordingly, the area of the actual room will typically be smaller than the product obtained by multiplying the stated length times width. All dimensions are approximate and may vary with actual construction, and all floor plans are subject to change. The Condominium is not owned, developeed or sold by Dolce & Gabbana S.r.l or any of its affiliates (the "Brand"). Developer uses Dolce & Gabbana marks pursuant to a license agreement with respect