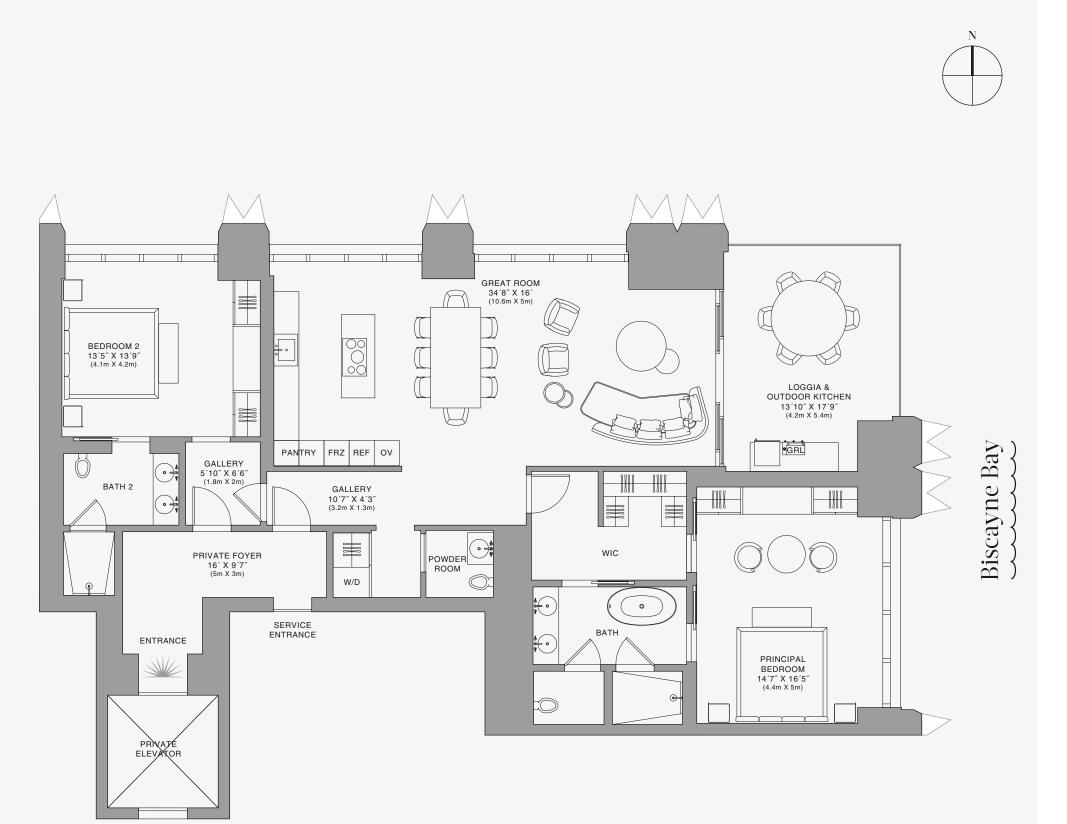

#### FEATURES

888 Half Floor Residence Furniture by Dolce&Gabbana 11' Ceiling Height 2 Loggias & Outdoor Kitchen Views: North East to South East

FLOOR 85

**Biscayne Bay** 

Stated dimensions are measured to the exterior boundaries of the exterior walls and the centerline of interior demising walls and in fact vary from the dimensions that would be determined by using the description and definition of the "Unit" set forth in the Declaration (which generally only includes the interior airspace between the perimeter walls and excludes interior airspace between the perimeter walls and excludes the introduces the interior airspace between the perimeter walls and excludes and the output by the the that masurements of rooms set forth on this floor plana are generally taken at the greatest points of each given room (as if the room were a perfect rectangle), without regard for any cutouts. Accordingly, the area of the actual room will typically be smaller than the product obtained by multiplying the stated length times width. All dimensions are approximate and may vary with actual construction, and all floor plans are subject to change. The Condominium is not owned, developeed or sold by Dolce & Gabbana S.r.l or any of its affiliates (the "Brand"). Developer uses Dolce & Gabbana marks pursuant to a license agreement with respect