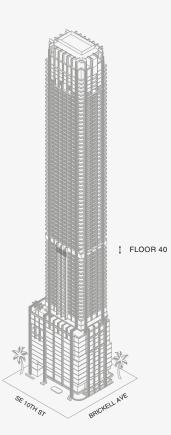

# **RESIDENCE E**

FLOOR 40

ROOMS

Bedroom Bathroom Powder Room

### SQUARE FOOTAGES (SQUARE METERS)

Indoor: 1,144 SQF (106 SM) Outdoor: 192 SQF (18 SM) Total: 1,336 SQF (124 SM)

### FEATURES

Furniture by Dolce&Gabbana 11' Ceiling Height Terrace Views: South

Stated dimensions are measured to the exterior boundaries of the exterior walls and the centerline of interior demising walls and in fact vary from the dimensions that would be determined by using the description and definition of the "Unit" set forth in the Declaration (which generally only includes the interior airspace between the perimeter walls and excludes interior structural components). For your reference, the area of the Unit, determined in accordance with those defined unit boundaries, is set forth on this floor plan are generally taken at the greatest points of each given room (as if the room were a perfect rectangle), without regard for any cutouts. Accordingly, the area of the actual room will typically be smaller than the product obtained by multiplying the stated length times width. All dimensions are approximate and may vary with actual construction, and all floor plans and development plans are subject to change. The Sondominium is not owned, developed or sold by Dolce & Gabbana Sr.I or any or its affiliates (the "Brand"). Developer uses Dolce & Gabbana marks pursuant to a license agreement with the Brand, terminable according to its terms. The brand assumes no responsibility or liability in connection with the project, and makes no representation or warranty in thereof.