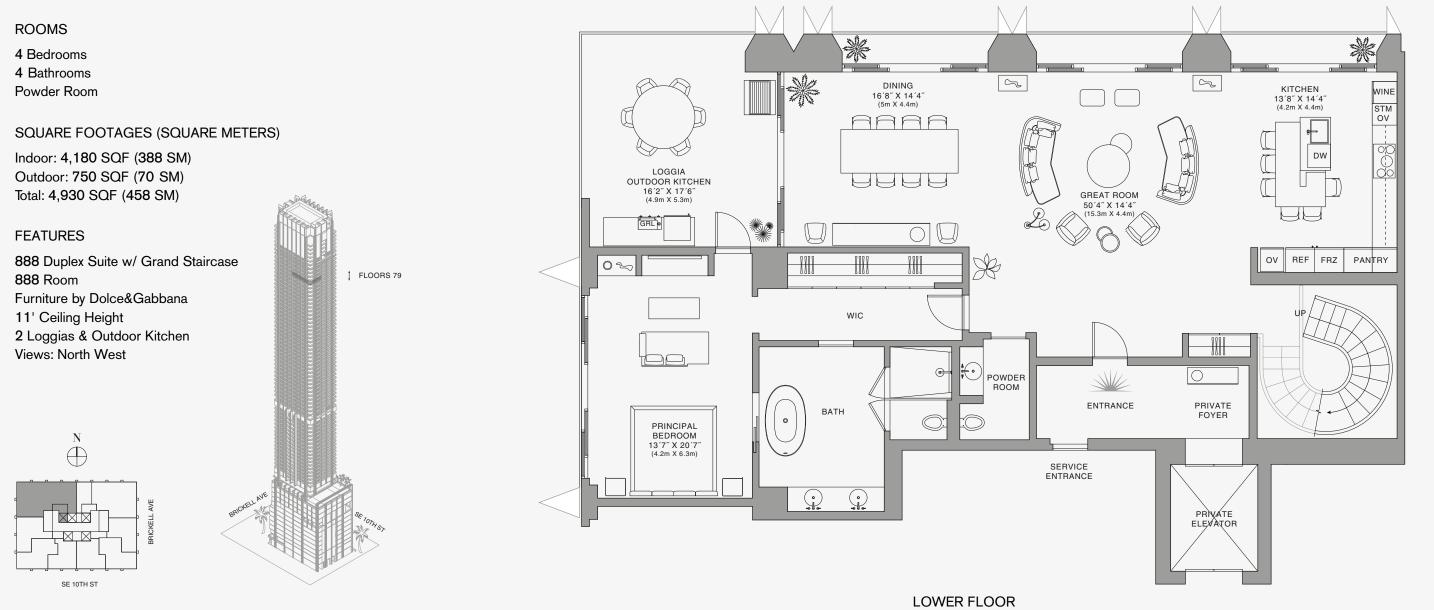

## **RESIDENCE DUPLEX C**

FLOOR 79 | ONE OF TWO

Stated dimensions are measured to the exterior boundaries of the exterior walls and the centerline of interior demising walls and in fact vary from the dimensions that would be determined by using the description and definition of the "Unit" set forth in the Declaration (which generally only includes the interior airspace between the perimeter walls and excludes interior airspace between the perimeter walls and excludes the introduces the interior airspace between the perimeter walls and excludes and the output by the the that masurements of rooms set forth on this floor plana are generally taken at the greatest points of each given room (as if the room were a perfect rectangle), without regard for any cutouts. Accordingly, the area of the actual room will typically be smaller than the product obtained by multiplying the stated length times width. All dimensions are approximate and may vary with actual construction, and all floor plans are subject to change. The Condominium is not owned, developeed or sold by Dolce & Gabbana S.r.l or any of its affiliates (the "Brand"). Developer uses Dolce & Gabbana marks pursuant to a license agreement with respect

## **RESIDENCE DUPLEX C**

FLOOR 79 | ONE OF TWO

#### ROOMS

4 Bedrooms 4 Bathrooms Powder Room

#### SQUARE FOOTAGES (SQUARE METERS)

Indoor: 4,180 SQF (388 SM) Outdoor: 750 SQF (70 SM) Total: 4,930 SQF (458 SM)

#### FEATURES

888 Duplex Suite w/ Grand Staircase 888 Room Furniture by Dolce&Gabbana 11' Ceiling Height 2 Loggias & Outdoor Kitchen Views: North West

FLOORS 79

UPPER FLOOR

Stated dimensions are measured to the exterior boundaries of the exterior walls and the centerline of interior demising walls and in fact vary from the dimensions that would be determined by using the description and definition of the "Unit" set forth in the Declaration (which generally only includes the interior airspace between the perimeter walls and excludes interior structural components). For your reference, the area of the Unit, determined in accordance with those defined unit boundaries, is set forth on Exhibit "3" to the Declaration of Condominium. Note that measurements of rooms of torth on this floor plan are generally taken at the greatest points of each given room (as if the room were a perfect rectangle), without regard for any cutoux. Accordingly, the area of the actual room will typically be smaller than the product obtained by multiplying the stated length times width. All dimensions are approximate and may vary with actual construction, and all floor plans and development plans are subject to change. The condominium is not owned, developed or sold by Dolce & Gabbana S.r.I or any of its affiliates (the "Brand"). Developer uses Dolce & Gabbana marks pursuant to a license agreement with the Brand, terminable according to its terms. The Brand assumes no responsibility or liability in connection with the project, and makes no representation or warranty in thereof.