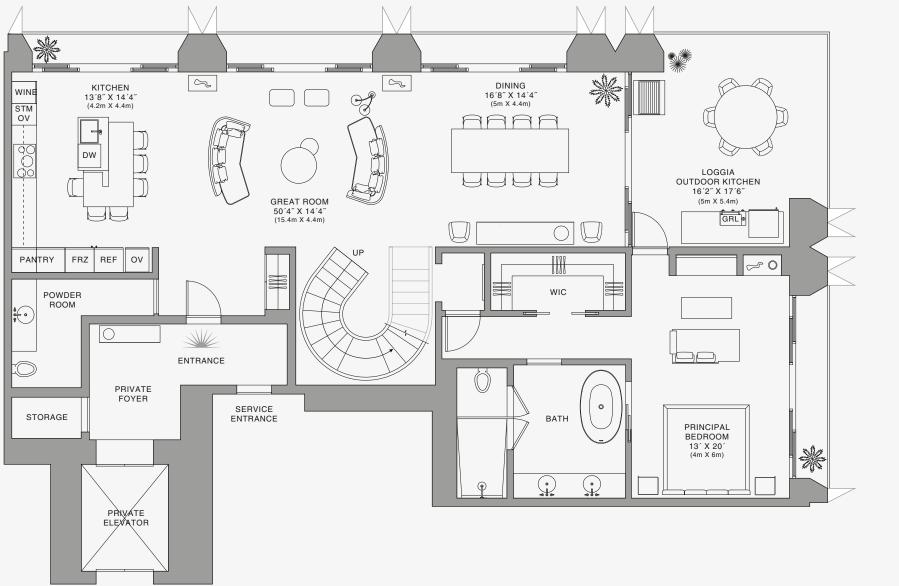

## **RESIDENCE A**

FLOOR 56

#### ROOMS

3 Bedrooms 3 Bathrooms Powder Room

#### SQUARE FOOTAGES (SQUARE METERS)

Indoor: 3,049 SQF (283 SM) Outdoor: 357 SQF (33 SM) Total: 3,406 SQF (316 SM)

#### FEATURES

888 Suite & 888 Room Furniture by Dolce&Gabbana 11' Ceiling Height Loggia & Outdoor Kitchen Views: South East

> Ν  $\oplus$

SE 10TH ST

888 Residence

Stated dimensions are measured to the exterior boundaries of the exterior walls and the centerline of interior demising walls and in fact vary from the dimensions that would be determined by using the description and definition of the "Unit" set forth in the Declaration (which generally only includes the interior airspace between the perimeter walls and excludes interior airspace between the perimeter walls and excludes the introduces the interior airspace between the perimeter walls and excludes and the output by the the that masurements of rooms set forth on this floor plana are generally taken at the greatest points of each given room (as if the room were a perfect rectangle), without regard for any cutouts. Accordingly, the area of the actual room will typically be smaller than the product obtained by multiplying the stated length times width. All dimensions are approximate and may vary with actual construction, and all floor plans are subject to change. The Condominium is not owned, developeed or sold by Dolce & Gabbana S.r.l or any of its affiliates (the "Brand"). Developer uses Dolce & Gabbana marks pursuant to a license agreement with respect