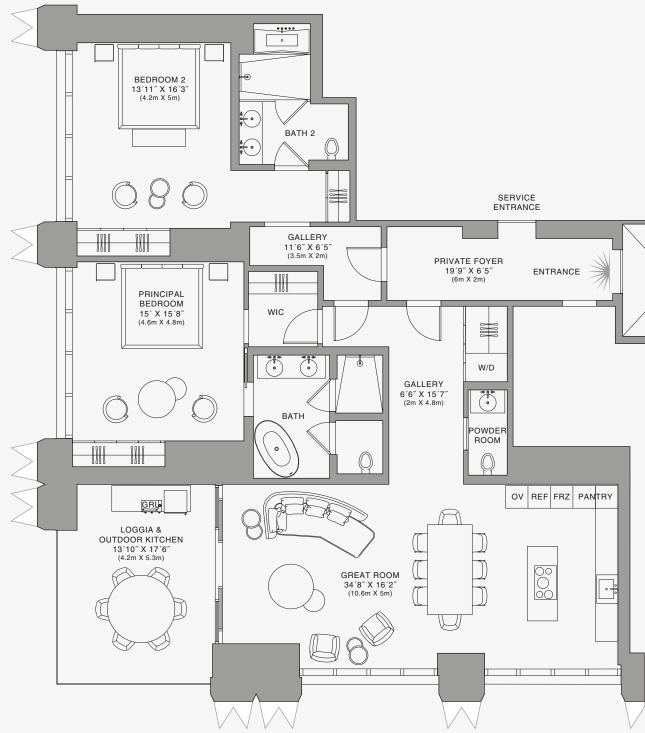

SERVICE ENTRANCE ENTRANCE PRIVATE FOYER 24'5" X 6'8" (7.5m X 2m) PRIVATE ELEVATOR WIC W/D GALLERY 7'5" X 18'1" (2.3m X 5.5m) 0 BATH  $\bigcap$ STUDY 10´9″ X 12´9″ (3.3m X 3.9m) POWDER L ROOM  $\bigcirc$ PANTRY FRZ REF OV GREAT ROOM 34'44" X 16'1" (10.6m X 4.9m)  $\square$  $\widetilde{\circ}$ 