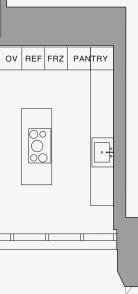

SERVICE ENTRANCE ENTRANCE PRIVATE FOYER 24'5" X 6'8" (7.5m X 2m) PRIVATE ELEVATOR WIC W/D GALLERY 7'5" X 18'1" (2.3m X 5.5m) 0 BATH  $\bigcap$ STUDY 10´9″ X 12´9″ (3.3m X 3.9m) POWDER L ROOM  $\bigcirc$ PANTRY FRZ REF OV GREAT ROOM 34'44" X 16'1" (10.6m X 4.9m)  $\square$  $\widetilde{\circ}$ 

#### FEATURES

888 Suite & 888 Room Furniture by Dolce&Gabbana 11' Ceiling Height Loggia & Outdoor Kitchen Views: South East

Ν

 $\oplus$ 

SE 10TH ST

BATH 2 GALLERY SERVICE ENTRANCE 12'11" X 4'5" (4m X 1.3m) -PRIVATE FOYER 24'5" X 6'8" (7.5m X 2m) ENTRANCE PRIVATE ELEVATOR WIC -W/D GALLERY 7'5" X 18'1" (2.3m X 5.5m) 0 BATH  $\bigcap$ STUDY 10'9" X 12'9" (3.3m X 3.9m) POWDER L ROOM  $\bigcirc$ PANTRY FRZ REF OV 比 GREAT ROOM 34'44" X 16'1" (10.6m X 4.9m)  $\square$  $\widetilde{\circ}$ 