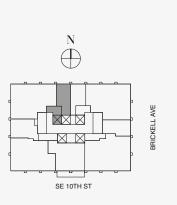

# **RESIDENCE** C

FLOOR 50

### ROOMS

2 Bedrooms 2 Bathrooms Powder Room

### SQUARE FOOTAGES (SQUARE METERS)

Indoor: 2,225 SQF (207 SM) Outdoor: 262 SQF (24 SM) Total: 2,487 SQF (231 SM)

### FEATURES

888 Suite & 888 Room Furniture by Dolce&Gabbana 11' Ceiling Height Loggia & Outdoor Kitchen Views: North West

> Ν  $\oplus$

SE 10TH ST