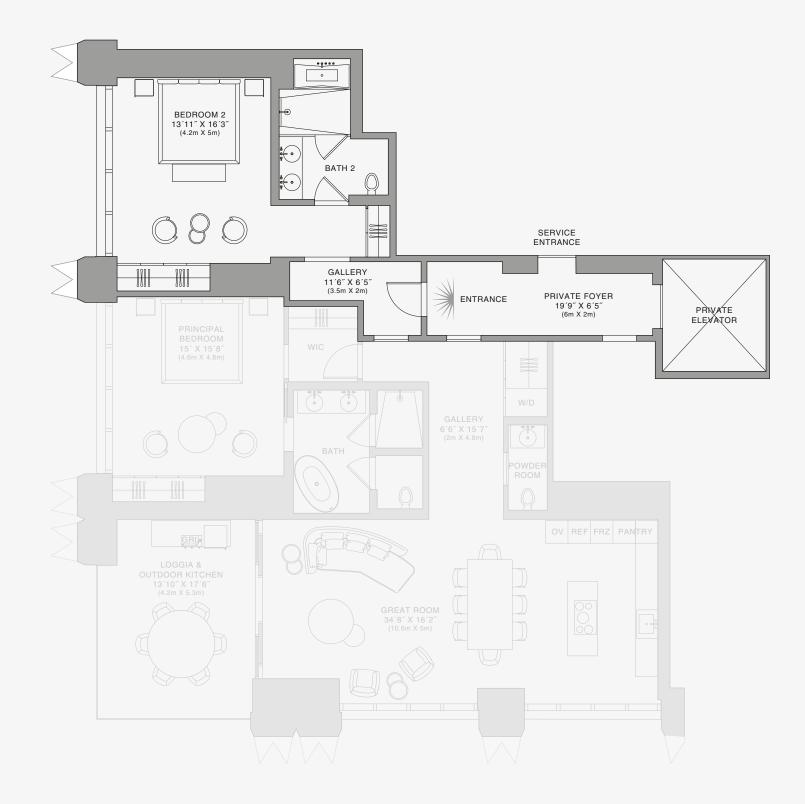

# **RESIDENCE D**

FLOOR 44

### ROOMS

2 Bedrooms 2 Bathrooms Powder Room

### SQUARE FOOTAGES (SQUARE METERS)

Indoor: 1,982 SQF (184 SM) Outdoor: 259 SQF (24 SM) Total: 2,241 SQF (208 SM)

### FEATURES

888 Suite & 888 Room Furniture by Dolce&Gabbana 11' Ceiling Height Loggia & Outdoor Kitchen Views: South West

info@888dolcegabbana.com

Stated dimensions are measured to the exterior boundaries of the exterior walls and the centerline of interior demising walls and in fact vary from the dimensions that would be determined by using the description and definition of the "Unit" set forth in the Declaration (which generally only includes the interior airspace between the perimeter walls and excludes interior airspace between the perimeter walls and excludes the introduces the interior airspace between the perimeter walls and excludes and the output by the the that masurements of rooms set forth on this floor plana are generally taken at the greatest points of each given room (as if the room were a perfect rectangle), without regard for any cutouts. Accordingly, the area of the actual room will typically be smaller than the product obtained by multiplying the stated length times width. All dimensions are approximate and may vary with actual construction, and all floor plans are subject to change. The Condominium is not owned, developeed or sold by Dolce & Gabbana S.r.l or any of its affiliates (the "Brand"). Developer uses Dolce & Gabbana marks pursuant to a license agreement with respect