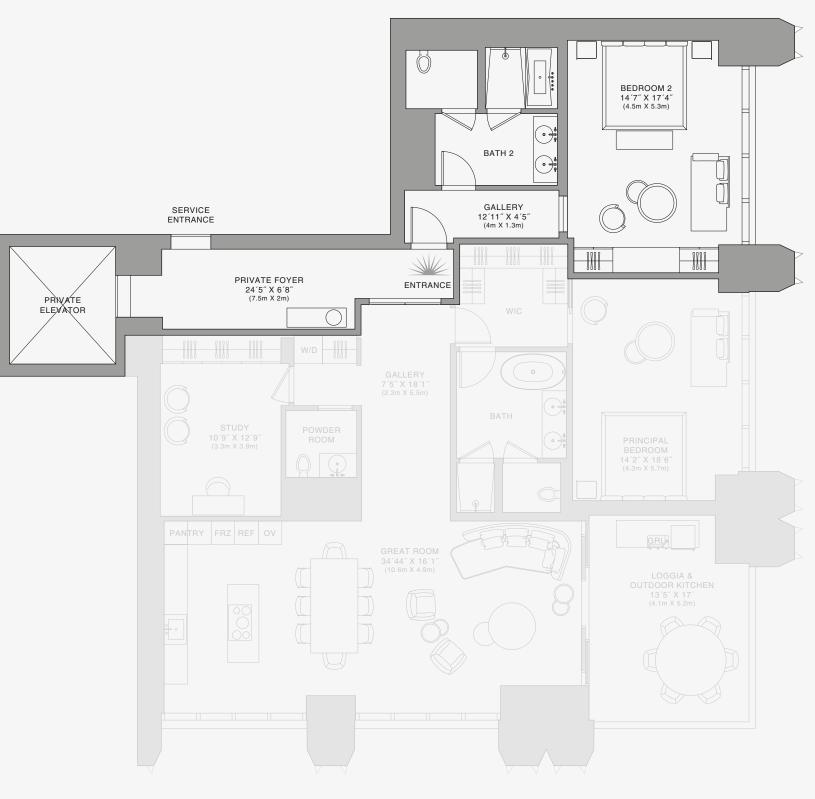

# **RESIDENCE A**

FLOOR 29

## ROOMS

2 Bedrooms 2 Bathrooms Powder Room Study

## SQUARE FOOTAGES (SQUARE METERS)

Indoor: 2,528 SQF (235 SM) Outdoor: 261 SQF (24 SM) Total: 2,789 SQF (259 SM)