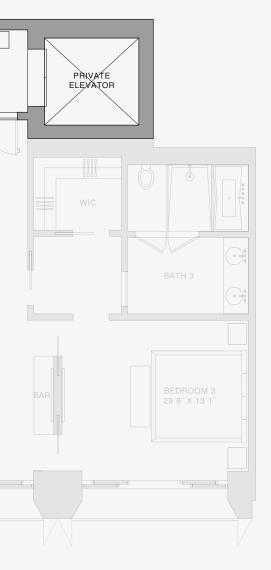

#### FEATURES

888 Duplex Suite w/ Grand Staircase 888 Junior Suites Furniture by Dolce&Gabbana 11' Ceiling Height 2 Loggias & Outdoor Kitchen Views: South West

‡ FLOOR 80

1111 PRINCIPAL BEDROOM 13'7" X 19'5" (4.2m X 6m) WIC SERVICE ENTRANCE PRIVATE FOYER MIDNIGHT BAR  $\bigcirc$ ENTRANCE 1111 \_\_\_\_\_  $\bigcirc$ BATH 0 GRAND ENTRY HALL  $\bigcirc$  $\bigcirc$  $\bigcirc [n] : [n] : [n]$ A GRL GREAT ROOM 50'3" X 19'4" (15.3m X 5.9m) LOGGIA AAAA OUTDOOR KITCHEN 16'2" X 20'3" (4.9m X 6.2m) X UUUL DINING 18' X 19'4" (5.5m X 5.9m)

LOWER FLOOR

Stated dimensions are measured to the exterior boundaries of the exterior walls and the centerline of interior demising walls and in fact vary from the dimensions that would be determined by using the description and definition of the "Unit" set forth in the Declaration (which generally only includes the interior airspace between the perimeter walls and excludes interior airspace between the perimeter walls and exclude a set of the out boundaries, is set forth on the stand room will typically be smaller than the product obtained by multiplying the stated length times width. All dimensions are approximate and may vary with actual construction, and all floor plans and development plans are subject to change. The Condominium is not owned, developed or sold by Dolce & Gabbana S.r.l or any of its affiliates (the "Brand"). Developer uses Dolce & Gabbana marks pursuant to a license agreement with the Brand, terminable according to its terms. The Brand assumes no responsibility or liability in connection with the project, and makes no representation or warranty in thereof. respect