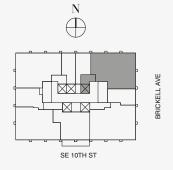

## **RESIDENCE A**

FLOOR 56

#### ROOMS

3 Bedrooms 3 Bathrooms Powder Room

#### SQUARE FOOTAGES (SQUARE METERS)

Indoor: 3,049 SQF (283 SM) Outdoor: 357 SQF (33 SM) Total: 3,406 SQF (316 SM)

#### FEATURES

888 Suite & 888 Room Furniture by Dolce&Gabbana 11' Ceiling Height Loggia & Outdoor Kitchen Views: South East

> Ν  $\oplus$

SE 10TH ST

888 Residence

Stated dimensions are measured to the exterior boundaries of the exterior walls and the centerline of interior demising walls and in fact vary from the dimensions that would be determined by using the description and definition of the "Unit" set forth in the Declaration (which generally only includes the interior airspace between the perimeter walls and excludes interior airspace between the perimeter walls and excludes the introduces the interior airspace between the perimeter walls and excludes and the output by the the that masurements of rooms set forth on this floor plana are generally taken at the greatest points of each given room (as if the room were a perfect rectangle), without regard for any cutouts. Accordingly, the area of the actual room will typically be smaller than the product obtained by multiplying the stated length times width. All dimensions are approximate and may vary with actual construction, and all floor plans are subject to change. The Condominium is not owned, developeed or sold by Dolce & Gabbana S.r.l or any of its affiliates (the "Brand"). Developer uses Dolce & Gabbana marks pursuant to a license agreement with respect