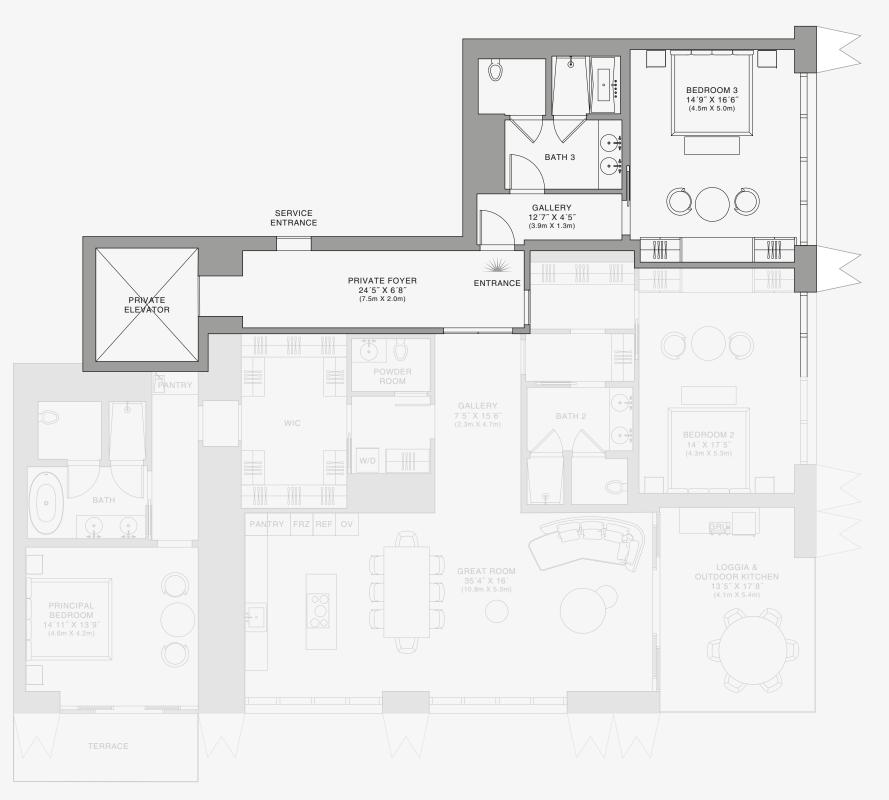

## **RESIDENCE A**

FLOOR 56

#### ROOMS

3 Bedrooms 3 Bathrooms Powder Room

#### SQUARE FOOTAGES (SQUARE METERS)

Indoor: 3,049 SQF (283 SM) Outdoor: 357 SQF (33 SM) Total: 3,406 SQF (316 SM)

#### FEATURES

888 Suite & 888 Room Furniture by Dolce&Gabbana 11' Ceiling Height Loggia & Outdoor Kitchen Views: South East

> Ν  $\oplus$

SE 10TH ST

888 Residence

Stated dimensions are measured to the exterior boundaries of the exterior walls and the centerline of interior demising walls and in fact vary from the dimensions that would be determined by using the description and definition of the "Unit" set forth in the Declaration (which generally only includes the interior airspace between the perimeter walls and excludes interior airspace between the perimeter walls and excludes the introduces the interior airspace between the perimeter walls and excludes and the output by the the that masurements of rooms set forth on this floor plana are generally taken at the greatest points of each given room (as if the room were a perfect rectangle), without regard for any cutouts. Accordingly, the area of the actual room will typically be smaller than the product obtained by multiplying the stated length times width. All dimensions are approximate and may vary with actual construction, and all floor plans are subject to change. The Condominium is not owned, developeed or sold by Dolce & Gabbana S.r.l or any of its affiliates (the "Brand"). Developer uses Dolce & Gabbana marks pursuant to a license agreement with respect