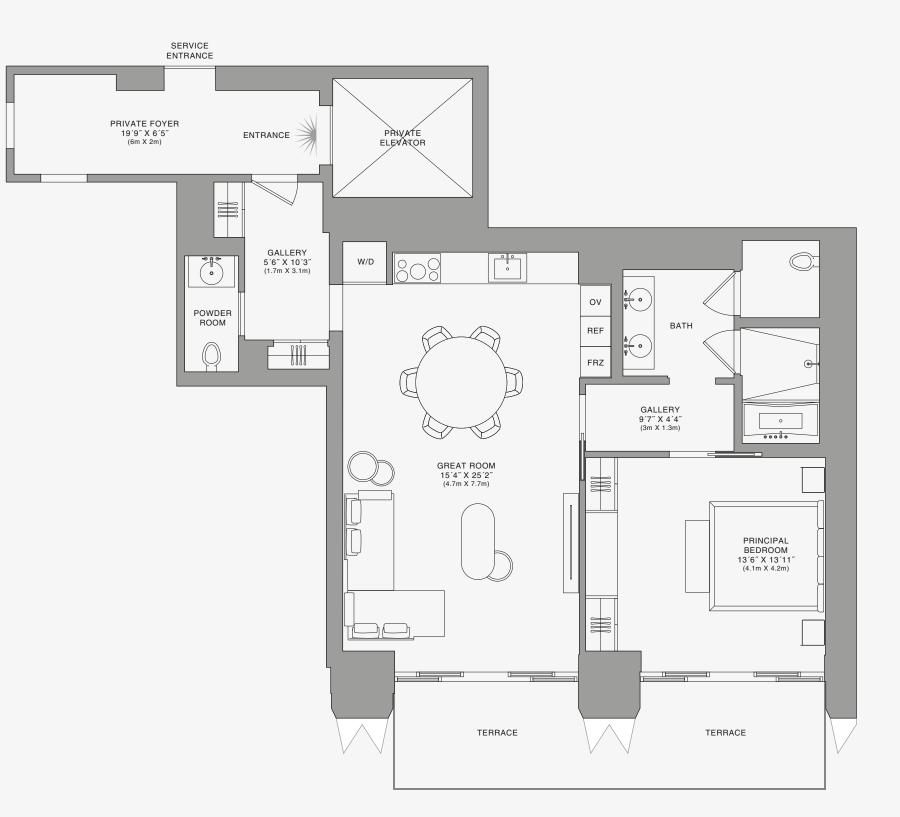

# **RESIDENCE E**

FLOOR 40

ROOMS

Bedroom Bathroom Powder Room

### SQUARE FOOTAGES (SQUARE METERS)

Indoor: 1,144 SQF (106 SM) Outdoor: 192 SQF (18 SM) Total: 1,336 SQF (124 SM)

### FEATURES

Furniture by Dolce&Gabbana 11' Ceiling Height Terrace Views: South

Stated dimensions are measured to the exterior boundaries of the exterior walls and the centerline of interior demising walls and in fact vary from the dimensions that would be determined by using the description and definition of the "Unit" set forth in the Declaration (which generally only includes the interior airspace between the perimeter walls and excludes interior structural components). For your reference, the area of the Unit, determined in accordance with those defined unit boundaries, is set forth on this floor plan are generally taken at the greatest points of each given room (as if the room were a perfect rectangle), without regard for any cutouts. Accordingly, the area of the actual room will typically be smaller than the product obtained by multiplying the stated length times width. All dimensions are approximate and may vary with actual construction, and all floor plans and development plans are subject to change. The Sondominium is not owned, developed or sold by Dolce & Gabbana Sr.I or any or its affiliates (the "Brand"). Developer uses Dolce & Gabbana marks pursuant to a license agreement with the Brand, terminable according to its terms. The brand assumes no responsibility or liability in connection with the project, and makes no representation or warranty in thereof.