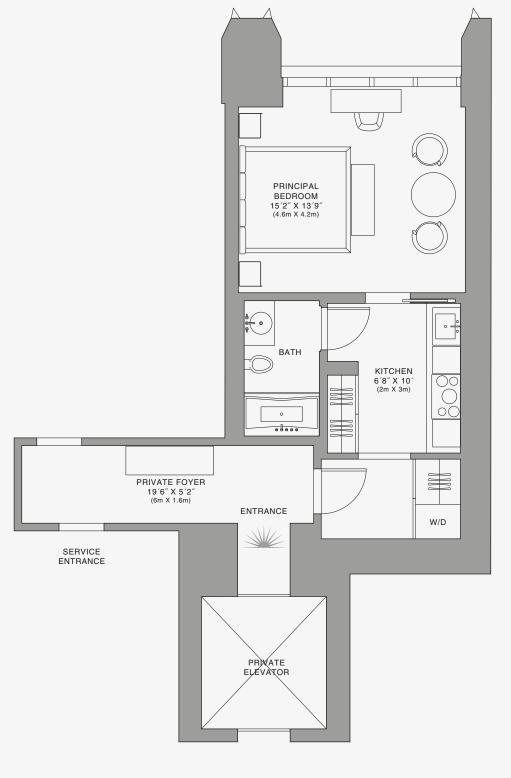

SERVICE ENTRANCE ENTRANCE PRIVATE FOYER 24'5" X 6'8" (7.5m X 2m) PRIVATE ELEVATOR WIC W/D GALLERY 7'5" X 18'1" (2.3m X 5.5m) 0 BATH  $\bigcap$ STUDY 10´9″ X 12´9″ (3.3m X 3.9m) POWDER L ROOM  $\bigcirc$ PANTRY FRZ REF OV GREAT ROOM 34'44" X 16'1" (10.6m X 4.9m)  $\square$  $\widetilde{\circ}$ 