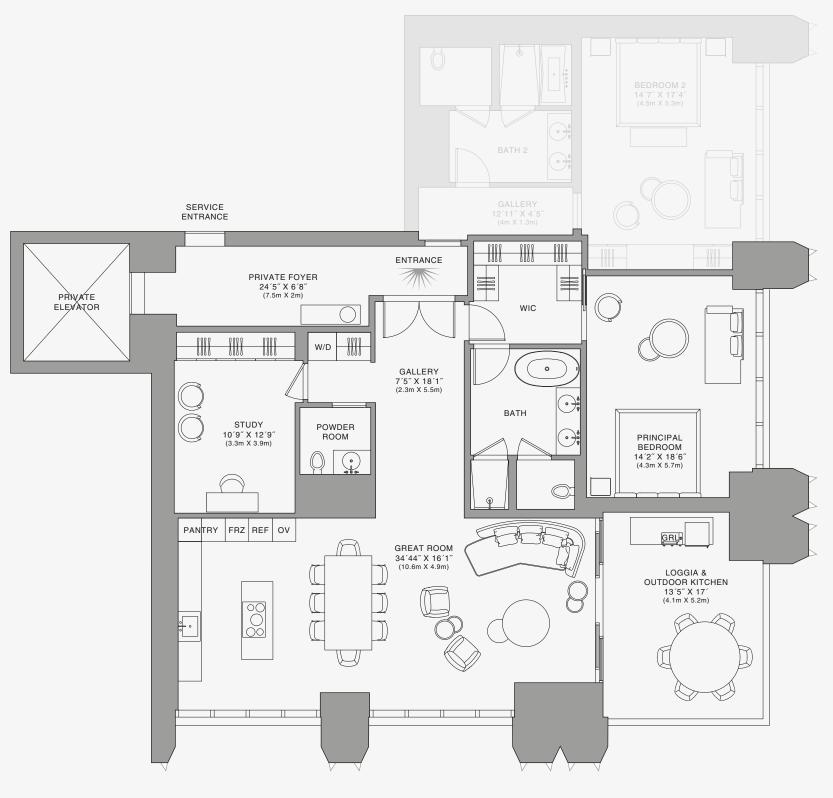

# **RESIDENCE A**

FLOOR 29

## ROOMS

2 Bedrooms 2 Bathrooms Powder Room Study

## SQUARE FOOTAGES (SQUARE METERS)

Indoor: 2,528 SQF (235 SM) Outdoor: 261 SQF (24 SM) Total: 2,789 SQF (259 SM)