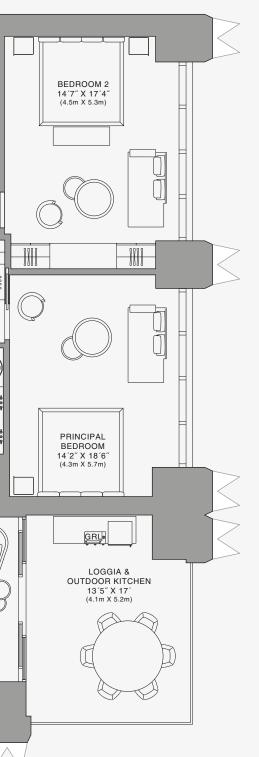

#### FEATURES

888 Duplex Suite w/ Grand Staircase 888 Junior Suites Furniture by Dolce&Gabbana 11' Ceiling Height 2 Loggias & Outdoor Kitchen Views: South West

‡ FLOOR 80

1111 PRINCIPAL BEDROOM 13'7" X 19'5" (4.2m X 6m) WIC SERVICE ENTRANCE PRIVATE FOYER MIDNIGHT BAR  $\bigcirc$ ENTRANCE 1111 \_\_\_\_\_  $\bigcirc$ BATH 0 GRAND ENTRY HALL  $\bigcirc$  $\bigcirc$  $\bigcirc [n] : [n] : [n]$ A GRL GREAT ROOM 50'3" X 19'4" (15.3m X 5.9m) LOGGIA AAAA OUTDOOR KITCHEN 16'2" X 20'3" (4.9m X 6.2m) X UUUL DINING 18' X 19'4" (5.5m X 5.9m)