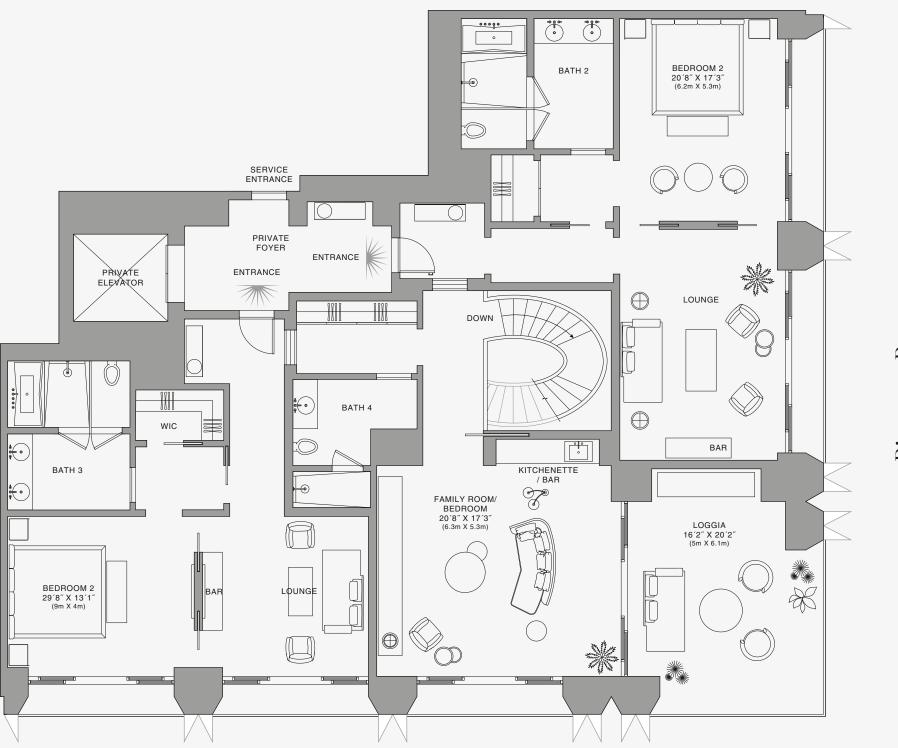

## **RESIDENCE A**

FLOOR 85

#### ROOMS

4 Bedrooms 4 Bathrooms Powder Room

#### SQUARE FOOTAGES (SQUARE METERS)

Indoor: 4,855 SQF (451 SM) Outdoor: 780 SQF (73 SM) Total: 5,635 SQF (524 SM)

#### FEATURES

888 Half Floor Residence Furniture by Dolce&Gabbana 11' Ceiling Height 2 Loggias & Outdoor Kitchen Views: North East to South East

FLOOR 85

**Biscayne Bay** 

Stated dimensions are measured to the exterior boundaries of the exterior walls and the centerline of interior demising walls and in fact vary from the dimensions that would be determined by using the description and definition of the "Unit" set forth in the Declaration (which generally only includes the interior airspace between the perimeter walls and excludes interior airspace between the perimeter walls and excludes the introduces the interior airspace between the perimeter walls and excludes and the output by the the that masurements of rooms set forth on this floor plana are generally taken at the greatest points of each given room (as if the room were a perfect rectangle), without regard for any cutouts. Accordingly, the area of the actual room will typically be smaller than the product obtained by multiplying the stated length times width. All dimensions are approximate and may vary with actual construction, and all floor plans are subject to change. The Condominium is not owned, developeed or sold by Dolce & Gabbana S.r.l or any of its affiliates (the "Brand"). Developer uses Dolce & Gabbana marks pursuant to a license agreement with respect